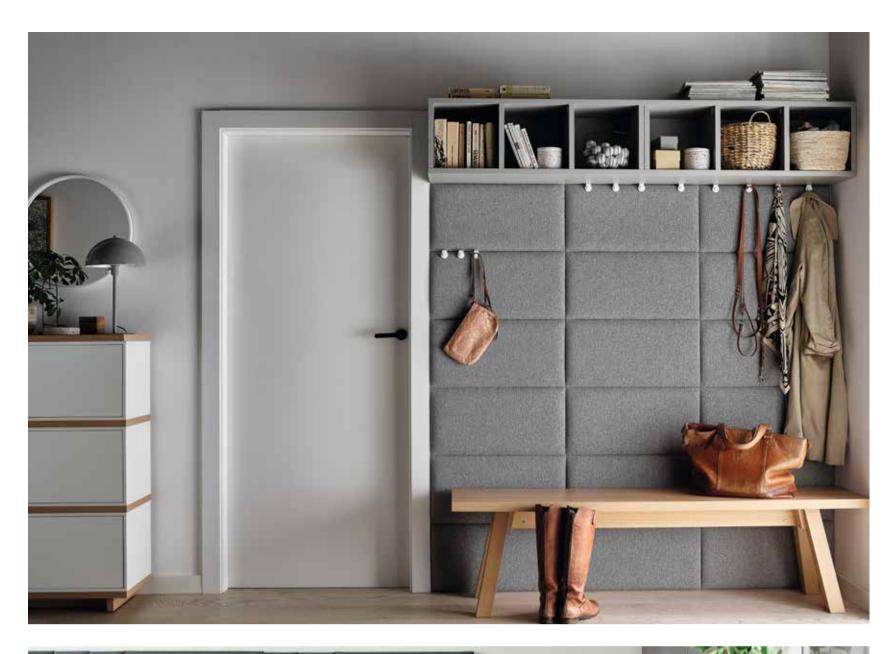

## **SOFORM**

Soform upholstered panels are a decorative wall finish with many practical advantages they provide a soft and comfortable support, facilitate the organization of space and improve the acoustics of the room.

The panels are available in many shapes and colors, which makes it easy to adapt them to a specific interior Thanks to their softness, they will be perfect in the bedroom as a comfortable headrest or backrest They are also perfect as a decorative element in the living room Thanks to the available accessories, they will help you organize your notes, display souvenirs or hang jackets