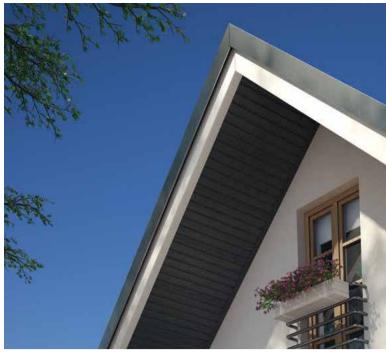

## **KERRAFRONT**

Kerrafront is modern façade cladding.
Once installed, it does not require any maintenance in its lifetime. Kerrafront guarantees savings - it protects the interior of the building and prevents the loss of heat. It ensures good air circulation, which prevents mould. Assembly is fast and easy due to elasticity, low weight and simple jointing. Kerrafront is divided into 7 different collections, which in turn give us over 30 colour schemes to choose from.