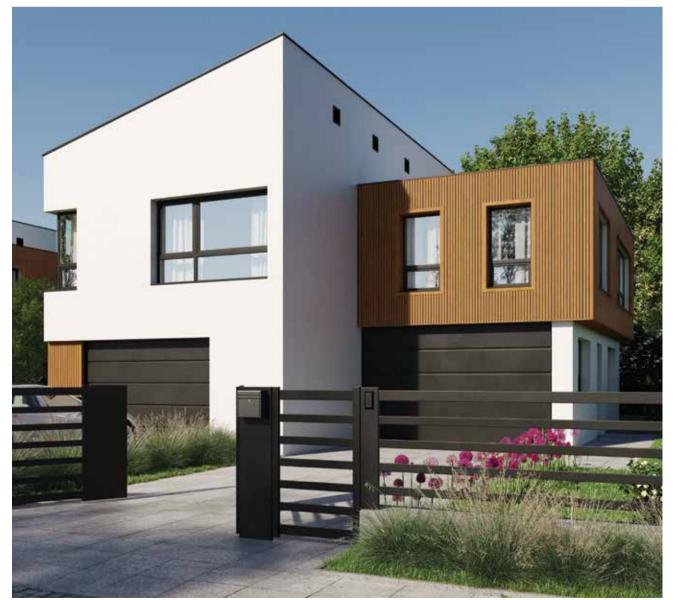

## **KERRAFRONT**

Kerrafront is modern façade cladding.
Once installed, it does not require any maintenance in its lifetime. Kerrafront guarantees savings - it protects the interior of the building and prevents the loss of heat. It ensures good air circulation, which prevents mould. Assembly is fast and easy due to elasticity, low weight and simple jointing. Kerrafront is divided into 7 different collections, which in turn give us over 30 colour schemes to choose from.

#### **SIDING VIFRONT**

Vinyl siding Vifront is an excellent solution for building facades. It is resistant to changing weather conditions and does not require any additional treatments to preserve and refresh it throughout its lifetime. Vinyl siding is available in two colour options, Unicolor and Nature, which provides excellent design possibilities for architecture of virtually any type.