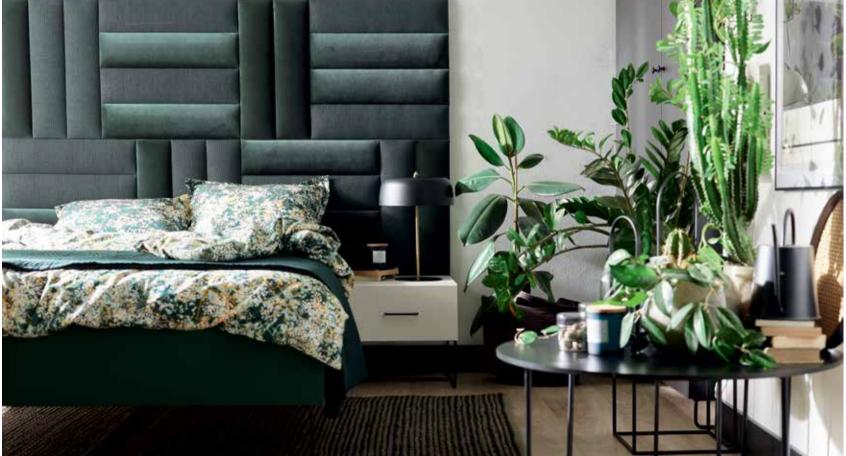

## **SOFORM**

Soform upholstered panels are a decorative wall finish with many practical advantages they provide a soft and comfortable support, facilitate the organization of space and improve the acoustics of the room.

The panels are available in many shapes and colors, which makes it easy to adapt them to a specific interior Thanks to their softness, they will be perfect in the bedroom as a comfortable headrest or backrest They are also perfect as a decorative element in the living room Thanks to the available accessories, they will help you organize your notes, display souvenirs or hang jackets