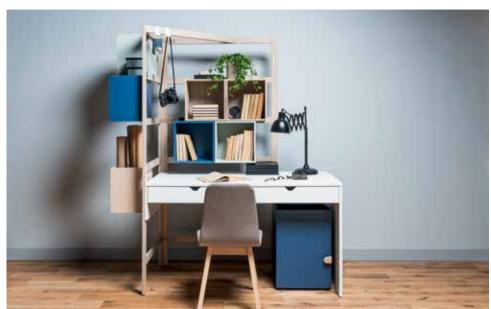

### **FLEXA STUDY**

FLEXA Study is a collection intended for school- and preschool-aged children who need a space for doing homework, working on creative projects or simply relaxing in their own company or with friends. The collection consists of FLEXA study tables and desk chairs in ergonomic design that ensure the comfort of your child at all times, so he or she can concentrate on the activity they are doing.

FLEXA Woody is a height adjustable desk with tilt function, designed to follow your child all the way from their first day of school to their teenage years. With an ergonomically correct workspace at home, your child is ready for taking on new tasks – homework, hobbies, and all sorts of creative projects. With its rounded corners and dusty colours, combined with the warmth of the oak tabletop, Woody is a sculptural and Scandinavian piece of furniture.