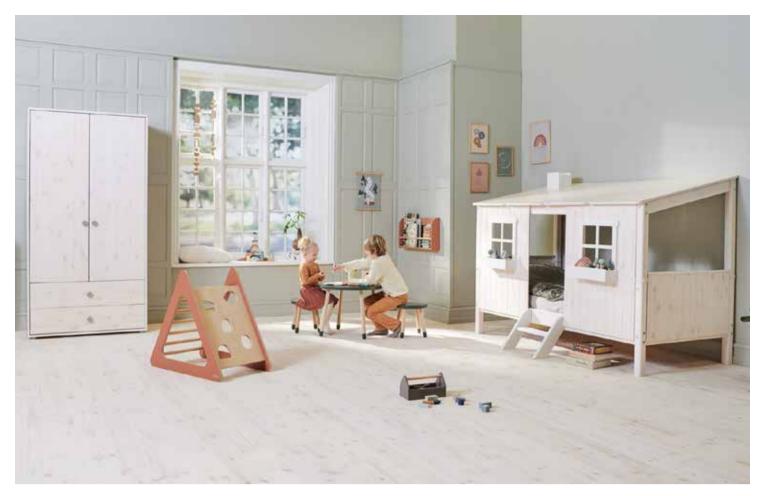

# BABIES (0-3) YEARS SMART SCANDINAVIAN DESIGN FOR TODDLERS' ROOMS

## JUNIORS (3-10 YEARS)