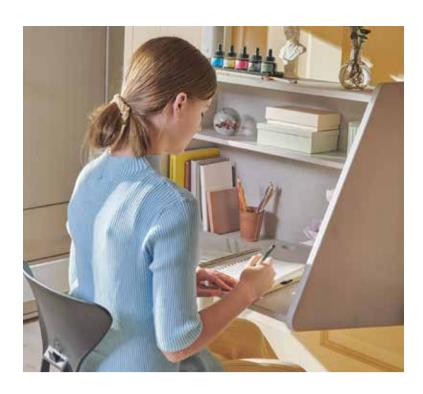

### **FLEXA STUDY**

FLEXA Study is a collection intended for school- and preschool-aged children who need a space for doing homework, working on creative projects or simply relaxing in their own company or with friends. The collection consists of FLEXA study tables and desk chairs in ergonomic design that ensure the comfort of your child at all times, so he or she can concentrate on the activity they are doing.

FLEXA Woody is a height adjustable desk with tilt function, designed to follow your child all the way from their first day of school to their teenage years. With an ergonomically correct workspace at home, your child is ready for taking on new tasks – homework, hobbies, and all sorts of creative projects. With its rounded corners and dusty colours, combined with the warmth of the oak tabletop, Woody is a sculptural and Scandinavian piece of furniture.