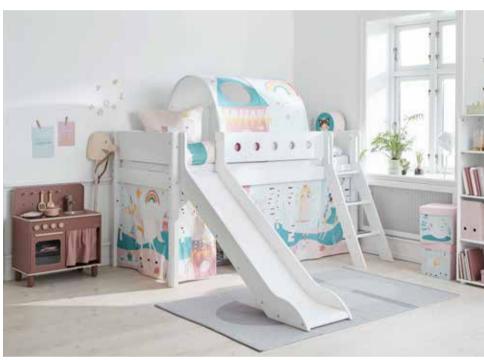

## JUNIORS (3-10 YEARS)

## TURNING JUNIOR'S ROOM INTO A CREATIVE PLAYGROUND

LIFETIME has been looking at the world through children's eyes for more than 50 years. We are proud of our Danish design, production and craftsmanship, where sustainable thinking and high quality ensure safety for your child. We have a shared responsibility for our world and all children because they are our future.

Our collection has a variety of exciting beds, from the adventure bed to a 4-poster bed, practical cabin beds and clever high beds, that redefine storage and space. Our different mattresses and slats are here to cater to the individual needs – to altogether ensure sweet dreams in a bed that makes dreams come true!