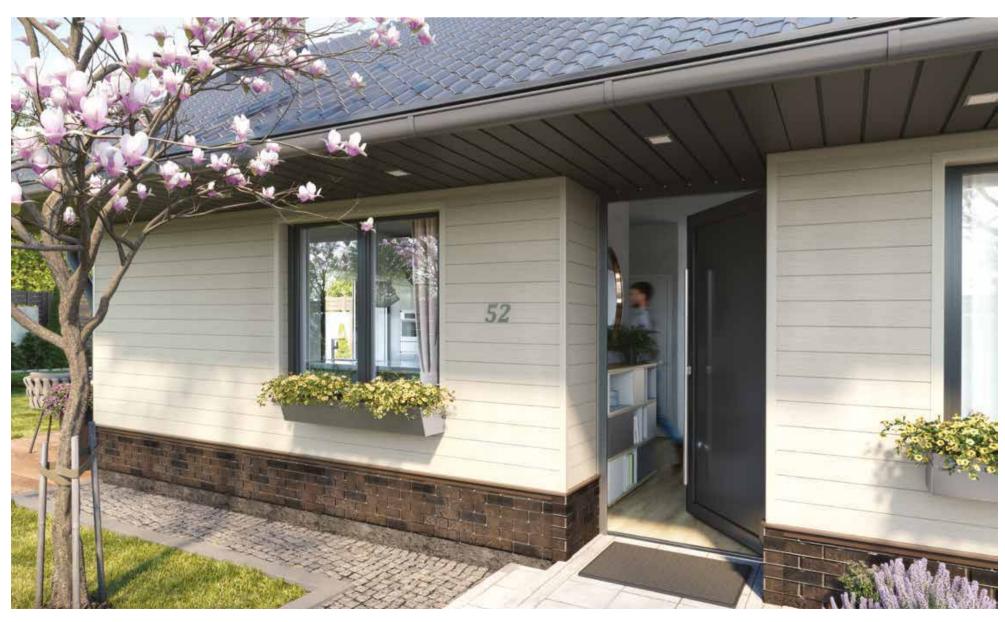

#### **SIDING VIFRONT**

Vinyl siding Vifront is an excellent solution for building facades. It is resistant to changing weather conditions and does not require any additional treatments to preserve and refresh it throughout its lifetime. Vinyl siding is available in two colour options, Unicolor and Nature, which provides excellent design possibilities for architecture of virtually any type.