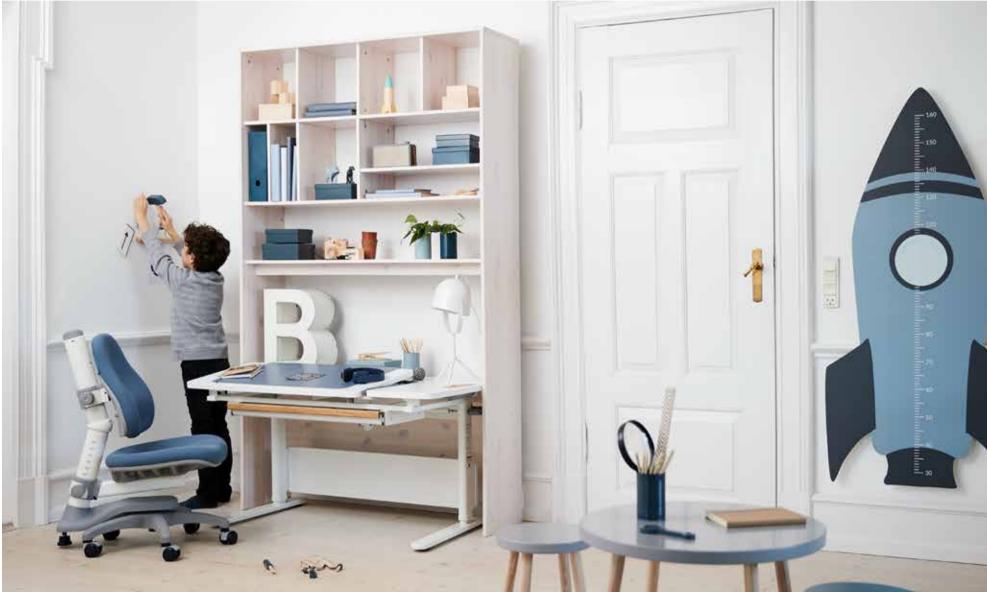

### **FLEXA STUDY**

FLEXA Study is a collection intended for school- and preschool-aged children who need a space for doing homework, working on creative projects or simply relaxing in their own company or with friends. The collection consists of FLEXA study tables and desk chairs in ergonomic design that ensure the comfort of your child at all times, so he or she can concentrate on the activity they are doing.

FLEXA Woody is a height adjustable desk with tilt function, designed to follow your child all the way from their first day of school to their teenage years. With an ergonomically correct workspace at home, your child is ready for taking on new tasks – homework, hobbies, and all sorts of creative projects. With its rounded corners and dusty colours, combined with the warmth of the oak tabletop, Woody is a sculptural and Scandinavian piece of furniture.