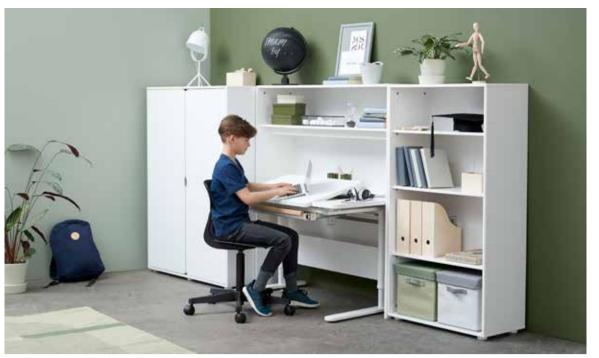

### **FLEXA STUDY**

FLEXA Study is a collection intended for school- and preschool-aged children who need a space for doing homework, working on creative projects or simply relaxing in their own company or with friends. The collection consists of FLEXA study tables and desk chairs in ergonomic design that ensure the comfort of your child at all times, so he or she can concentrate on the activity they are doing.

FLEXA Woody is a height adjustable desk with tilt function, designed to follow your child all the way from their first day of school to their teenage years. With an ergonomically correct workspace at home, your child is ready for taking on new tasks – homework, hobbies, and all sorts of creative projects. With its rounded corners and dusty colours, combined with the warmth of the oak tabletop, Woody is a sculptural and Scandinavian piece of furniture.