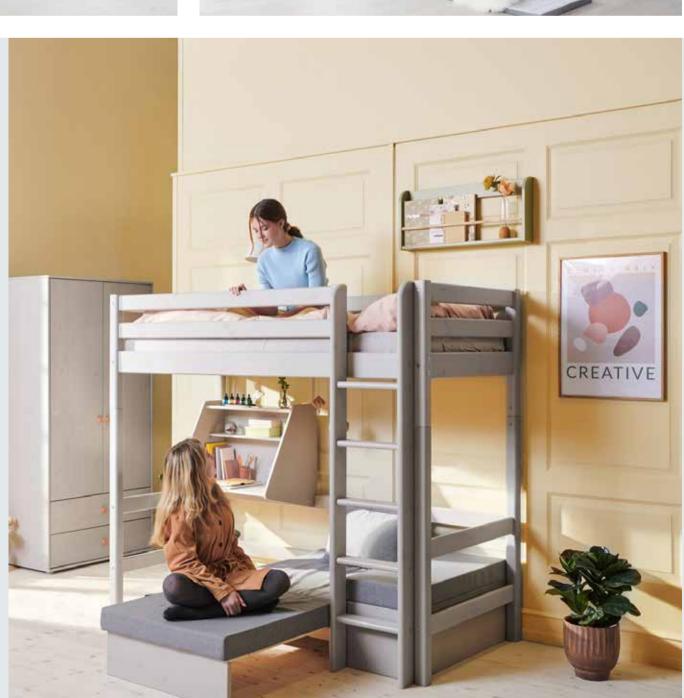

### **FLEXA STUDY**

FLEXA Study is a collection intended for school- and preschool-aged children who need a space for doing homework, working on creative projects or simply relaxing in their own company or with friends. The collection consists of FLEXA study tables and desk chairs in ergonomic design that ensure the comfort of your child at all times, so he or she can concentrate on the activity they are doing.

FLEXA Woody is a height adjustable desk with tilt function, designed to follow your child all the way from their first day of school to their teenage years. With an ergonomically correct workspace at home, your child is ready for taking on new tasks – homework, hobbies, and all sorts of creative projects. With its rounded corners and dusty colours, combined with the warmth of the oak tabletop, Woody is a sculptural and Scandinavian piece of furniture.