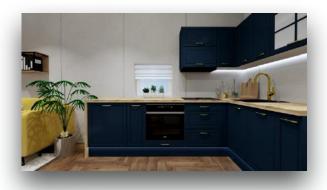

# Kitchen

#### **Equipment offers us**

- Cooker bonnet
- Built-in oven
- Built-in dishwasher

- Built-in fridge-freezer