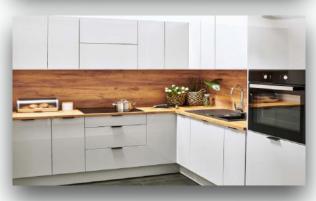

The kitchen is made of high quality materials to meet your expectations. We use white goods from BOSCH

High quality stone tiles are used in the bathroom. GROHE fittings and Villeroy-Boch ceramics.

For heating, we use air-conditioning units that work on the principle of a 3.5 KW heat pump with a heating function down to -25 degrees, with external radiators, which according to our planning is the most economical solution for the customer. In addition, we install infrared heating panels or underfloor heating in the rooms.

# Kitchen

#### **Equipment offers us**

- Cooker bonnet
- Built-in oven
- Built-in dishwasher

- Built-in fridge-freezer