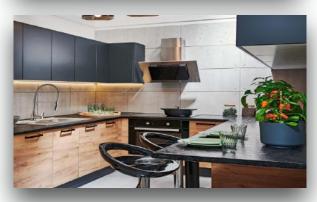

The kitchen is made of high quality materials to meet your expectations. We use white goods from BOSCH

High quality stone tiles are used in the bathroom. GROHE fittings and Villeroy-Boch ceramics.

For heating, we use air-conditioning units that work on the principle of a 3.5 KW heat pump with a heating function down to -25 degrees, with external radiators, which according to our planning is the most economical solution for the customer. In addition, we install infrared heating panels or underfloor heating in the rooms.

# Kitchen

#### **Equipment offers us**

- Cooker bonnet
- Built-in oven
- Built-in dishwasher

- Built-in fridge-freezer