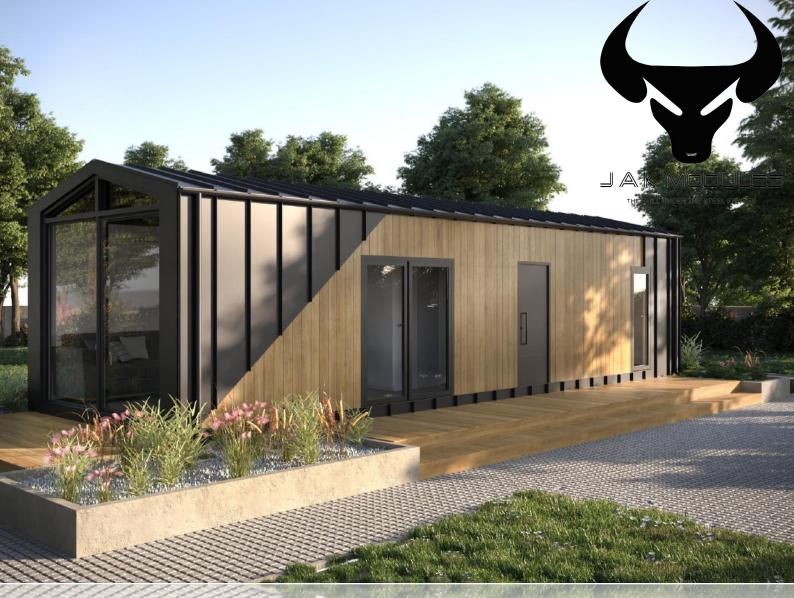

# JAKMODULES MOBILE HOME 50 AVANGARDE LINE

#### **TECHNICAL DESIGNATION**

Length - 12,50 m

Width - 4.00 m

Building area - 50.00 m2

Height - 3,30 m

Weight - 13 000kg

#### List of rooms:

- 0.1 Room with kitchenette 25,60 m2
- 0.2 Bathroom 3,50 m2
- 0.3- Large bedroom 10,52 m2
- 0.4 Small bedroom 7,20 m2