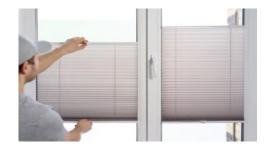

## Pleated blinds for interior windows

Triple air conditioning system

Electric roller shutter set

J A K MODULES

THE BULL UNDER THE STEEL FRAMES