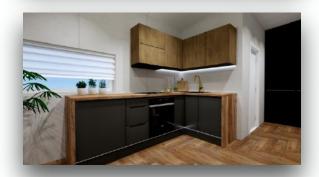

# Kitchen

#### **Equipment offers us**

- Cooker bonnet
- Built-in oven
- Built-in dishwasher

- Built-in fridge-freezer