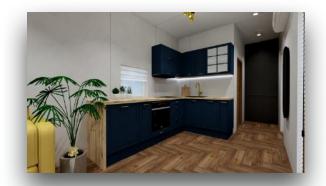

# Kitchen

#### **Equipment offers us**

- Cooker bonnet
- Built-in oven
- Built-in dishwasher

- Built-in fridge-freezer