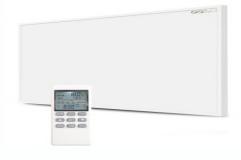

# **Additional options**

Heating mat 220W/m2 integrated into the floor of the house, controlled via WI FI

Additional modern and very economical heating system