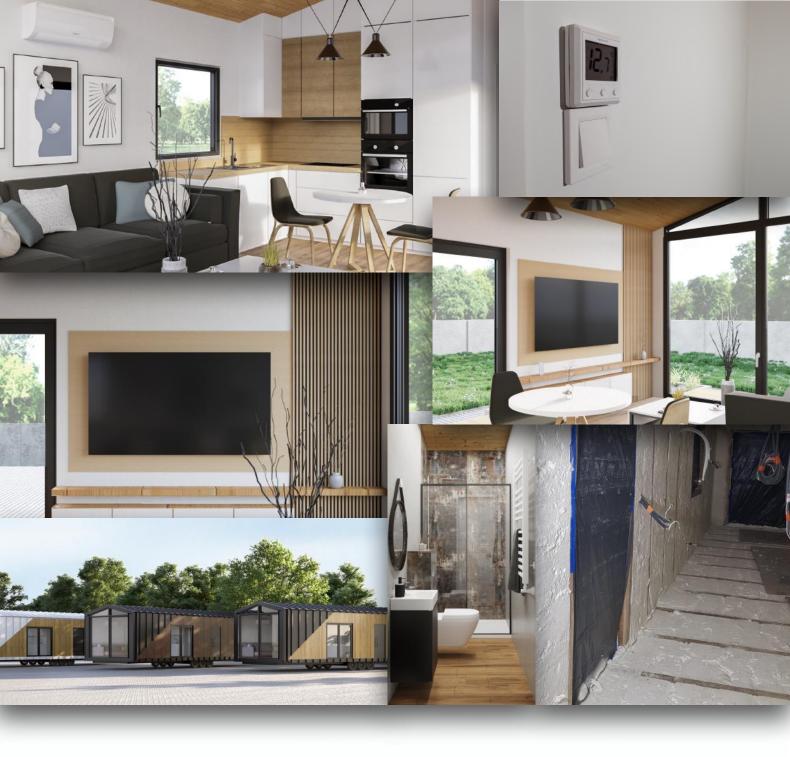

# JAKMODULES MOBILE HOME 50 AVANGARDE LINE

#### What makes our houses special:

All houses are suitable for year-round living, fully equipped and turnkey:

We meet the German KFW40 standard.

We are the manufacturer. You choose what you want your house to look like from our catalogues.

The entire construction is made in closed section steel technology, which guarantees the stability of the construction.

The insulation of the house consists of two types of PUR foam (closed and open cell), which allow us to achieve a thermal insulation value of Lambda  $\lambda$  0.15, which is unique on the market, thus reducing the costs of heating and cooling the house to a minimum.

The kitchen is made of high quality materials to meet your expectations. We use white goods from BOSCH

High quality stone tiles are used in the bathroom. GROHE fittings and Villeroy-Boch ceramics.

For heating, we use air-conditioning units that work on the principle of a 3.5 KW heat pump with a heating function down to -25 degrees, with external radiators, which according to our planning is the most economical solution for the customer. In addition, we install infrared heating panels or underfloor heating in the rooms.

#### **TECHNICAL DESIGNATION**

Length - 12,50 m

Width - 4.00 m

Building area - 50.00 m2

Height - 3,30 m

Weight - 13 000kg

#### List of rooms:

- 0.1 Room with kitchenette 25,60 m2
- 0.2 Bathroom 3,50 m2
- 0.3- Large bedroom 10,52 m2
- 0.4 Small bedroom 7,20 m2

#### Design

Supporting structure space-welded steel frame with steel profiles 100x60x5 mm, between the frames steel elements with profiles 60x40x4 mm.

Built-up exterior walls according to the following layers: