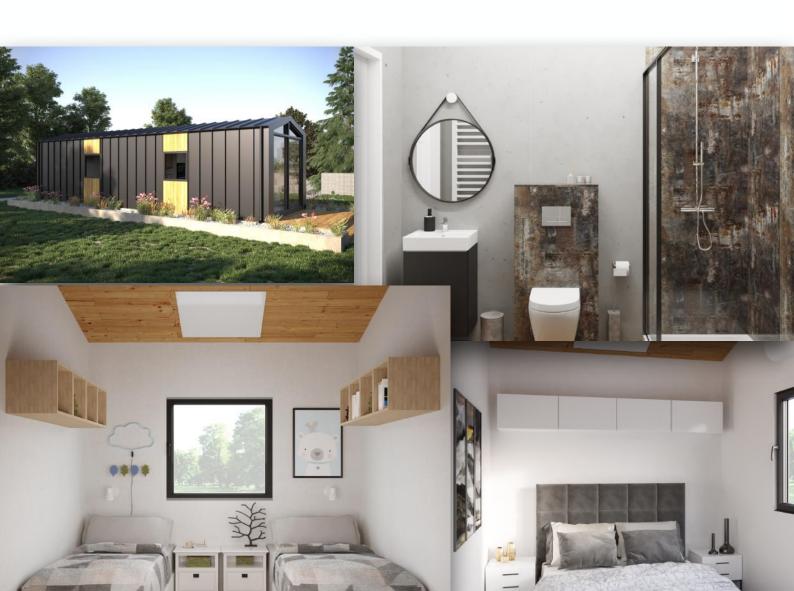

# JAKMODULES MOBILE HOME 50 AVANGARDE LINE

#### What makes our houses special:

All houses are suitable for year-round living, fully equipped and turnkey:

We meet the German KFW40 standard.

We are the manufacturer. You choose what you want your house to look like from our catalogues.

#### List of rooms:

- 0.1 Room with kitchenette 25,60 m2
- 0.2 Bathroom 3,50 m2
- 0.3- Large bedroom 10,52 m2
- 0.4 Small bedroom 7,20 m2