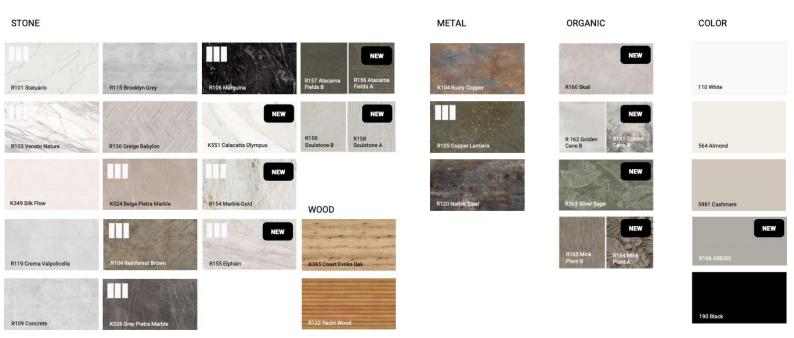

#### **Flooring**

We use Rocko brand vinyl panels Rocko brand vinyl panels in our modular homes. This is SPC's range of vinyl flooring, with its beautiful design and exceptional performance. They are manufactured using the digital printing. process and give the

the look of natural wood and stone down to the smallest detail. And, as with natural floors, the design varies within each décor, allowing you to install up to 14 m² without repeating individual p anelels. Rocko vinyl planks are extremely dimensionally stable and are therefore and are therefore suitable for installation in sunny and high-traffic areas. I ts water resistance and high resistance to damage and scratches make it ideal for kitchens and bathrooms.

#### Walls

The waterproof, large-format wall tiles from Rocko Tiles are a real revolution among cladding and decorative materials. Decorative materials. Rocko Tiles are available in a range of fashionable designs that perfectly imitate wood, concrete

or marble and can be used in living rooms, kitchens and bathrooms. The lightweight and thin tiles replace paint, wallpaper, stoneware or ceramic tiles on your wall. Rocko tiles are absolutely waterproof, hygienic and dimensionally stable. They are the ideal material to furnish your dream bathroom.