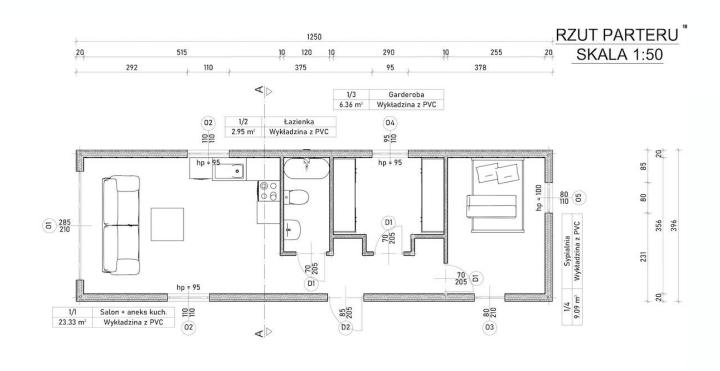

#### **TECHNICAL DESIGNATION**

Length - 12,50 m

Width - 4.00 m

Building area - 50.00 m2

Height - 3,30 m

Weight - 13 000kg

#### List of rooms:

- 0.1 Room with kitchenette 25,60 m2
- 0.2 Bathroom 3,50 m2
- 0.3- Large bedroom 10,52 m2
- 0.4 Small bedroom 7,20 m2