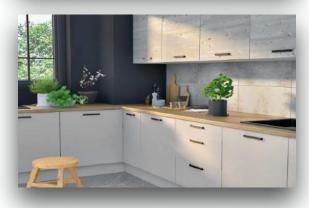

# Kitchen

#### **Equipment offers us**

- Cooker bonnet
- Built-in oven
- Built-in dishwasher

- Built-in fridge-freezer