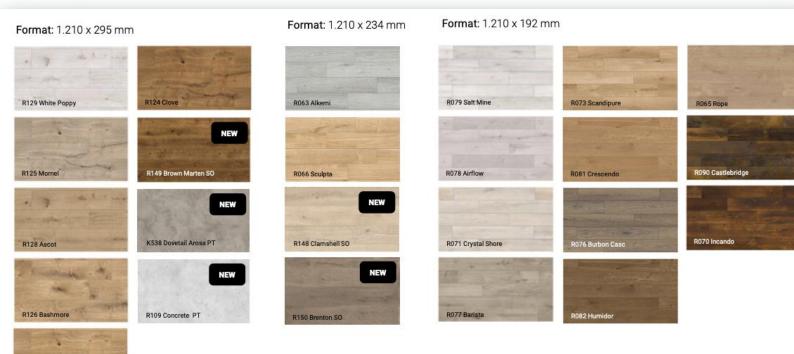

#### **Flooring**

We use Rocko brand vinyl panels Rocko brand vinyl panels in our modular homes. This is SPC's range of vinyl flooring, with its beautiful design and exceptional performance. They are manufactured using the digital printing. process and give the

the look of natural wood and stone down to the smallest detail. And, as with natural floors, the design varies within each décor, allowing you to install up to 14 m² without repeating individual p anelels. Rocko vinyl planks are extremely dimensionally stable and are therefore and are therefore suitable for installation in sunny and high-traffic areas. I ts water resistance and high resistance to damage and scratches make it ideal for kitchens and bathrooms.