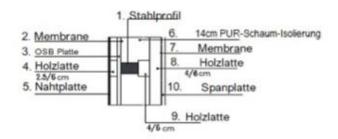

#### Design

Supporting structure space-welded steel frame with steel profiles 100x60x5 mm, between the frames steel elements with profiles 60x40x4 mm.

Built-up exterior walls according to the following layers:

- 0.7 mm thick folded sheet (or decoration with impregnated board).
- -wood lath 2.5 x 6 cm
- OSB 12 mm thick
- steel profile 60x40x4 mm
- Wooden batten 4 x 6 cm (vertical installation)
- Wall insulation of closed-cell PUR foam, 4 cm thick.
- Wall insulation with 8 cm thick open-cell PUR foam.
- - Wooden batten 4 x 6 cm (horizontal assembly every approx. 60 cm)
- 1.2 cm thick ECO chipboard