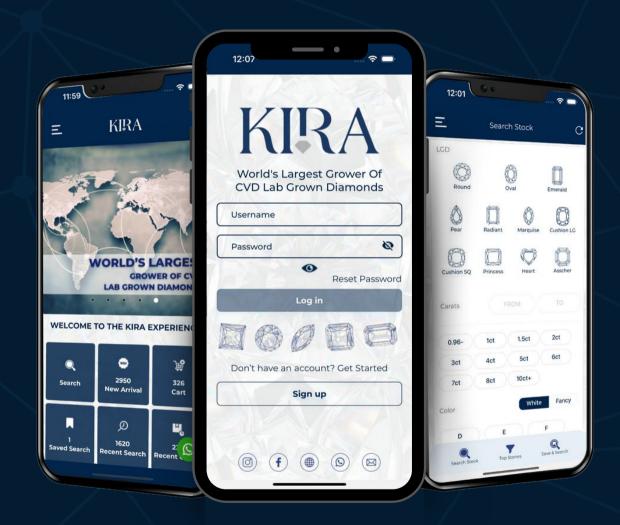

## INTRODUCING THE KIRA MOBILE APP

LAB GROWN DIAMONDS AT YOUR FINGERTIPS

### SMART. SECURE. SEAMLESS

The Kira App revolutionizes diamond sourcing with seamless access to 250,000+ certified diamonds.

Experience transparency, convenience, & innovation under one roof—growing, manufacturing & luxury combined.

Your perfect diamond is just a tap away!

Watchlist

**SCAN TO DOWNLOAD NOW!** 