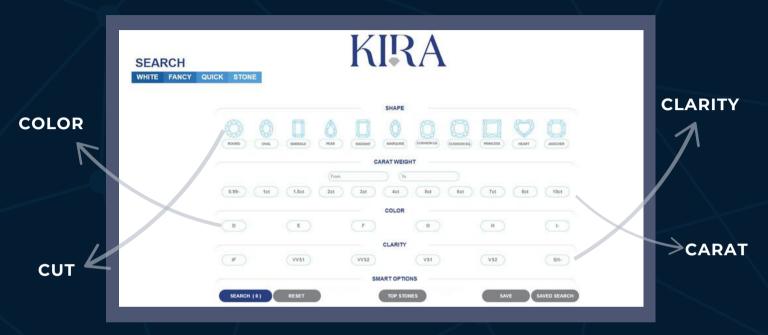

## INVENTORY PORTAL

Explore the brilliance of diamonds with the Kira Inventory Portal

Access certified stones with seamless tools for sorting, filtering & real-time availability updates.

## SIGN UP GUIDE

Visit our website at "www.kiradiam.com", click on the "Inventory" tab in the top right section, and click the "Signup" button.

#### Step 1

Fill the form with required details, create a username and password, then submit. Keep the window open and click "OK."

#### Step 2

After pressing "OK," a **6-digit token** will be sent to your email. Enter and verify it ON THE PORTAL.

#### Step 3

After **verifying the token**, you'll be redirected to the login page. **Sign in** with your username and password to access Kira's full inventory.

24x7 Customer Support (C)+91 9031394959

可認識