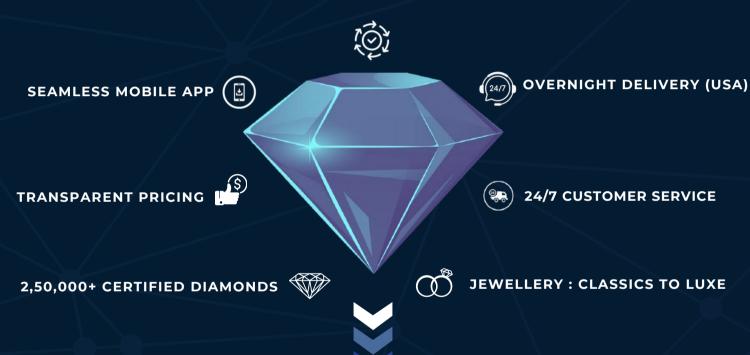

### WHY CHOOSE KIRA?

**CONSISTENT SUPPLY - 2,00,000+ CTS POLISHED EVERY MONTH** 

EVERYTHING A JEWELLER NEEDS

### SMART. SECURE. SEAMLESS

The Kira App revolutionizes diamond sourcing with seamless access to 250,000+ certified diamonds.

Experience transparency, convenience, & innovation under one roof—growing, manufacturing & luxury combined.