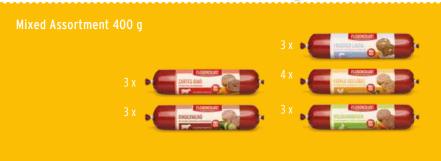

# OUR MIXED ASSORTMENTS A BOX FULL OF SAUSAGE DIVERSITY

FOR MORE VARIETY IN THE DOG BOWL, WE HAVE BROUGHT TOGETHER OUR TOP 5 PRODUCTS TO CREATE OUR MIXED ASSORTMENT BOX:

- FRESH SALMON WITH CARROTS. GRATED COCONUT AND SPIRULINA
- FINE POULTRY WITH SWEET POTATOES, BLUEBERRIES AND CHAMOMILE
- BEEF MENU WITH ZUCCHINI, HAZELNUT AND PUMPKIN SEEDS
- TENDER BEEF WITH CARROTS AND ROSE HIP
- WILD RABBIT WITH ROOT VEGETABLES, LINSEED OIL AND PARSLEY