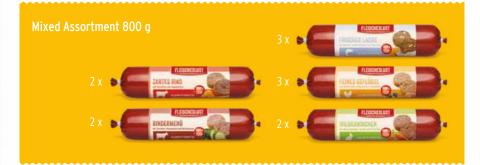

# OUR MIXED ASSORTMENTS A BOX FULL OF SAUSAGE DIVERSITY

FOR MORE VARIETY IN THE DOG BOWL, WE HAVE BROUGHT TOGETHER OUR TOP 5 PRODUCTS TO CREATE OUR MIXED ASSORTMENT BOX:

- FRESH SALMON WITH CARROTS. GRATED COCONUT AND SPIRULINA
- FINE POULTRY WITH SWEET POTATOES, BLUEBERRIES AND CHAMOMILE
- BEEF MENU WITH ZUCCHINI, HAZELNUT AND PUMPKIN SEEDS
- TENDER BEEF WITH CARROTS AND ROSE HIP
- WILD RABBIT WITH ROOT VEGETABLES, LINSEED OIL AND PARSLEY