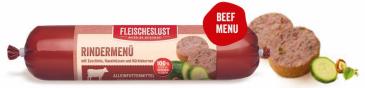

# BEEF MENU WITH ZUCCHINI (COURGETTE), HAZELNUT AND PUMPKIN SEEDS

Available in 400g & 800g

Ingredients:

80% beef meat and innards (30% beef meat, 25% beef rumen, 15% beef lung, 6% beef heart, 4% beef liver), 12.1% zucchini (courgette), ground hazelnut, ground pumpkin seeds, sunflower oil, sea salt, eggshell powder, mineral earth, yucca root extract