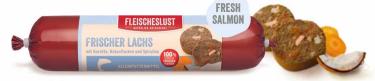

# FRESH SALMON WITH CARROTS, GRATED COCONUT AND SPIRULINA

Available in 400g & 800g

### Ingredients:

80% salmon, beef and innards (31% salmon, 29% beef meat, 15% beef heart, 5% beef liver), 12.5% carrots, 2.5% pumpkin, grated coconut, ground pumpkin seed, sea salt, eggshell powder, spirulina