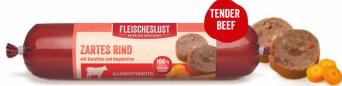

### TENDER BEEF WITH CARROTS AND ROSE HIP

Available in 400g & 800g

Ingredients:

80% beef meat and innards (45% beef meat, 15% beef heart, 15% beef lung, 5% beef liver), 10% carrots, 4% ground pumpkin seeds, 3.1% rose hip powder, linseed oil, sea salt, eggshell powder, mineral earth, yucca root extract