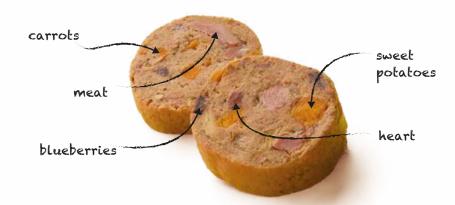

## FINE POULTRY WITH SWEET POTATOES, BLUEBERRIES AND CHAMOMILE

Available in 400g & 800g

### Ingredients:

80% poultry meat and innards (40% poultry meat, 25% poultry necks, 10% poultry heart, 5% poultry liver), 10% carrots, 4% sweet potatoes, blueberries, celery root, ground pumpkin seeds, sea salt, eggshell powder, chamomile, yucca root extract