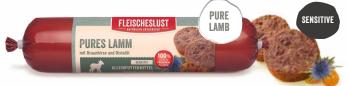

# **OUR WET FOOD MENUS** SENSITIVE AND HYPOALLERGENIC RECIPES

OUR SENSITIVE PRODUCTS ARE SPECIALLY CREATED FOR SENSITIVE DOGS WHO CAN ONLY TOLERATE ONE PROTEIN SOURCE DUE TO FOOD INTOLERANCES AND ALLERGIES. THE HYPNALLERGENIC RECIPES ARE SUITARLE FOR STARCH-REDUCED AND GLUTEN-ERFE DIETS.

## PURE LAMB WITH UNPEELED BROWN MILLET AND SAFFLOWER OIL

Available in 400g & 800g

### Ingredients:

80% lamb (20% lamb meat, 20% lamb paste, 10% lamb heart, 10% lamb rumen, 10% lamb lung, 10% lamb liver), 15% unpeeled millet, brewer's yeast, safflower oil, eggshell powder