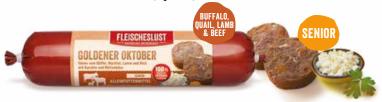

# **GOLDEN OCTOBER - BEST OF BUFFALO, QUAIL, LAMB AND BEEF**

Available in 400g & 800g

### Ingredients:

78~% meat and innards (25 % buffalo meat, 10 % beef heart, 10 % quail meat, 10 % quail innards, 10 % lamb lung, 8~% lamb heart, 5~% beef liver), 9.6~% carrots, 5~% sweet potatoes, 3~% cottage cheese, rosehip powder, whole egg, sea salt, banana powder, chamomile, yucca root extract, brewer's yeast, spirulina