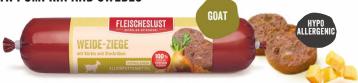

## GOAT WITH PUMPKIN AND SWEDES

Available in 400g & 800g

### Ingredients:

80% goat (45% goat meat, 15% goat heart, 10% goat lung, 10% goat liver), 9% swedes, 8% pumpkin, 2% rose hip, 1% thyme, eagshell powder