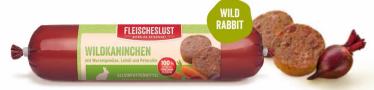

# WILD RABBIT WITH ROOT VEGETABLES, LINSEED OIL AND PARSLEY

Available in 400g & 800g

Ingredients:

80% rabbit, beef and innards (26% rabbit meat, 18% beef meat, 18% beef heart, 15% beef lung, 3% beef liver), 7% carrots, 3% celery, 3% beetroot, 3% ground hazelnut, sea salt, linseed oil, eggshell powder, yucca root extract, mineral earth, parsley