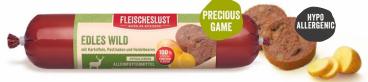

# PRECIOUS GAME WITH POTATOES, PARSNIPS AND BLUEBERRIES

Available in 400g & 800g

#### Ingredients:

80% game (55% game meat, 10% game heart, 10% game lung, 5% game liver), 10% potatoes, 5% parsnips, 3% blueberries, 2% eggshell powder

PURE MEAT DELIGHT WITH OUR PURE MEAT RANGE STEAKHOUSE. OUR HIGH-QUALITY PROTEIN MEAT AND INNARDS ARE GENTLY PRESERVED, WITHOUT ARTIFICIAL FLAVOURS AND ADDITIVES - IDEAL FOR PERSONALISED NUTRITION FOR DOGS, ESPECIALLY THOSE WITH ALLERGIES AND INTOLERANCES.