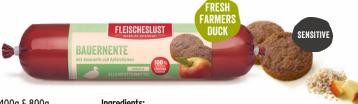

### FRESH FARMERS DUCK WITH AMARANTH AND FINE PIECES OF APPLE

Available in 400g & 800g

#### Ingredients:

80% duck (35% duck meat, 15% duck heart, 15% duck liver, 15% duck necks), 15% amaranth, 5% apple, eggshell powder