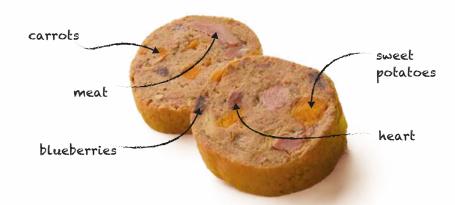

# **VISIBLE PREMIUM QUALITY**

## FINE POULTRY WITH SWEET POTATOES, BLUEBERRIES AND CHAMOMILE

Available in 400g & 800g

### Ingredients:

80% poultry meat and innards (40% poultry meat, 25% poultry necks, 10% poultry heart, 5% poultry liver), 10% carrots, 4% sweet potatoes, blueberries, celery root, ground pumpkin seeds, sea salt, eggshell powder, chamomile, yucca root extract