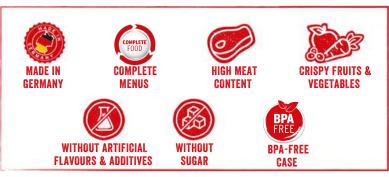

# NATURAL AND SPECIES-APPROPRIATE HIGH QUALITY DOG FOOD

ONCE DEVELOPED FOR PERFORMANCE-ORIENTED SLEDGE DOGS, THE BRAND FLEISCHESLUST SOON BECAME A PIONEER FOR HEALTHY AND VITAL DOG POWER. THE RECIPE FOR SUCCESS: LOTS OF FRESH MEAT AND HEALTHY VEGETABLES, MAINLY FROM REGIONAL FARMS, WITHOUT ARTIFICIAL FLAVOURINGS AND PRESERVATIVES.

## THE RIGHT MENU FOR EVERY FOUR-LEGGED FRIEND

FLEISCHESLUST offer a diverse range of menus. Our carefully selected complete classic food menus are available in eleven different menus including hypoallergenic and sensitive options. We also offer our complementary pure meat Steakhouse range; gently preserved high quality protein meat, without artificial flavours and additives - ideal for personalised nutrition for dogs, especially those with allergies and intolerances.

# 100% NATURAL INGREDIENTS 100% PREMIUM QUALITY

FLEISCHESLUST STANDS FOR SPECIES-APPROPRIATE DOG FOOD. COMPLETELY NEEDS-ORIENTED AND DEVELOPED TO FIT THE NATURAL NUTRITIONAL REQUIREMENTS FOR THE VITALITY OF DOGS. QUALITY IS ALWAYS OUR TOP PRIORITY.

# HIGH QUALITY MEAT

We source meat and innards from carefully inspected farms. In order to preserve the maximum freshness, we rely on short transport routes to our production facility.

# CRISPY FRESH FRUIT & VEGETABLES

Our fruit and vegetables come fresh from the field and mainly from the region. They provide your dog with important vitamins, minerals and fibre. We use natural vegetable oils, herbs straight from nature.