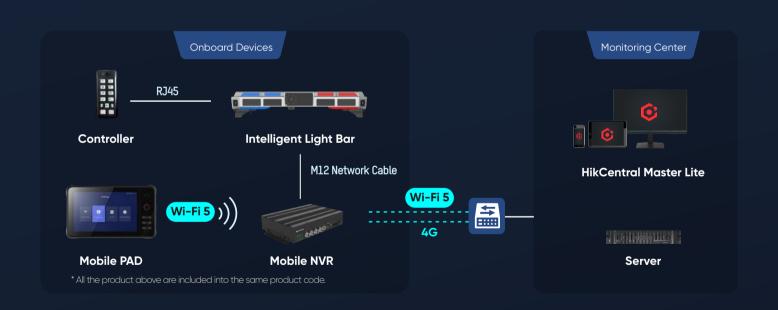

## Stable performance in any environment

- Supplementary lighting options
- Anti-shock and anti-interference
- Reliable weather proof design
- GPS, 4G and Wi-Fi connectivity

## **Intelligent Light Bar**

iDS-TVJ860-GIR

Mobile PAD Mobile NVR

#### Min. Illumination:

Color: 0.001 Lux @ (F1.2, AGC ON)

Wireles: 4G, Wi-Fi 5, GPS

Storage: Built-in 1T SSD

Cleaning device: Optional