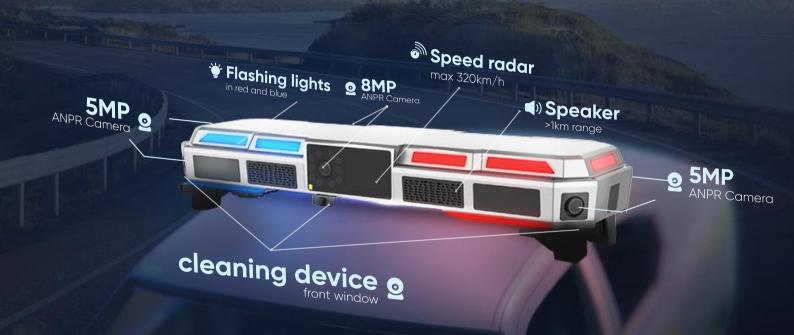

## Efficient law enforcement

- Accurate ANPR and violation detection including *speeding*, *wrong-way driving*, *lane change*, etc.,
- Radar detecting up to 128 targets
- Easy activation of police lights and siren

### **Image Sensor:**

Front/Rear camera: 1/1.8" CMOS 8MP@25/30fps Left/Right camera: 1/3" CMOS 5MP@25/30fps

#### Min. Illumination:

Color: 0.001 Lux @ (F1.2, AGC ON)

Wireles: 4G, Wi-Fi 5, GPS

Storage: Built-in 1T SSD

Cleaning device: Optional

### Aperture:

Front/Rear : 8mm, F1.6 Left/Right: 4mm, F2.0

Coverage: Up to 5 lanes

Radar Working Frequency: 77GHz

**Speed Measuring Range:** Up to 320 km/h

Max. Detectable Targets: Up to 128

Power: DC12V~DC14V, 18.3A