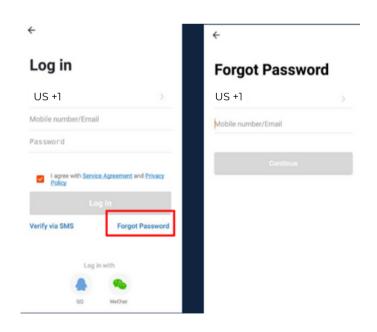

#### c) Resetting your Password

In case you have forgotten your password and need to reset it, please follow the steps below:

- On the Login Page, when prompted for your email & password, click "Forgot Password" button located below the "Login" button
- Select the country from which you will be using the device, usually the app will prompt it automatically