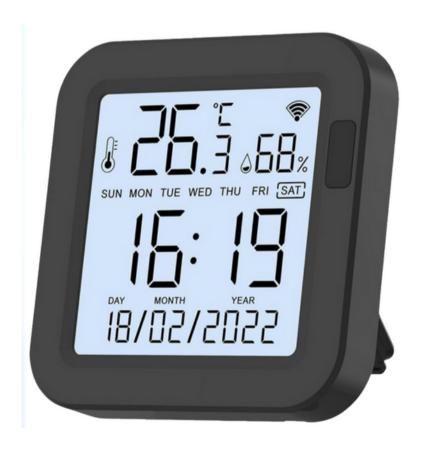

GET SMART

## THE CONNECTED SHOP





SMART AIR SENSOR USER MANUAL Welcome to the Smart Air Sensor User Manual. Your easy, step-by-step guide to set up and connect your Smart Air Sensor. The device is designed to be easy-to-use and to replace all average sensors with this modern smart sensor.





## **SUMMARY**

### I. Device Set Up



- 1. Set-up Guide
  - a) Set-up Video

#### II. Initialization



- 2. Initial State of your device
  - a) Manage Device

## III. Mobile App Connection



- 3. Registering on the Mobile App
  - a) Downloading the Mobile App
  - b) Adding Devices

## **PACKAGING DETAILS**



Smart Air Sensor

2 Cable

## STEP-BY-STEP SET-UP GUIDE





#### THE CONNECTED SHOP

#### 1. SET UP



- a. Remove all items from their original box
- b. Plug in the power cable and long-press the reset button until the indicator light blinks rapidly
- c. Make sure to keep the device plugged in while in use
- d. Afterwards, place the device on a flat surface
- e. You can now follow the following videos and steps on how to properly pair your device with the mobile app





###