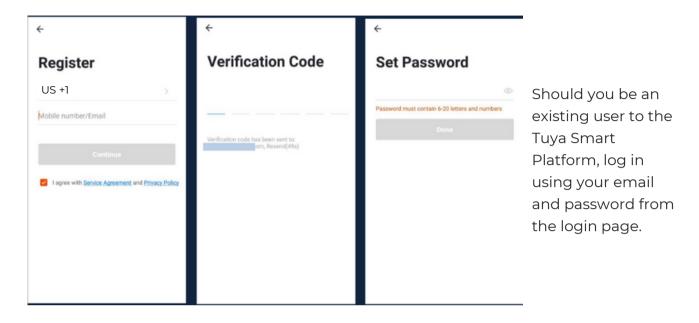

#### After Downloading the App

- Select the country from which you will be using the device, usually the app will prompt it automatically
- You will be redirected to register via email where a verification code will be sent and proceed to enter it on the app in the allotted time limit
- Once the verification code has been entered into the app, you will be asked to set your password
- You will then have full access to the Tuya Smart Platform