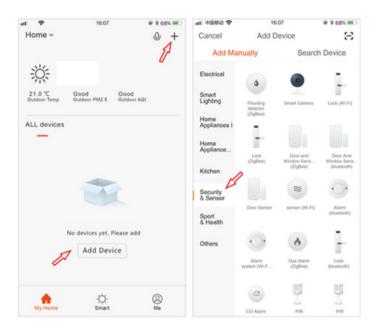

#### d) Adding Devices

To add devices on the app, please follow the instructions below. Your devices and phone must be connected to the same Wi-Fi network in order for this to work.

- To add a device, click the 'Add Device' or tap the 'Plus' button on the top-right corner of your screen and select 'Add Device'
- Make sure to turn on the device by pressing the power button and keeping your mobile phone in close proximity

- Wait for the app to finish searching for the device until a successful message pops up.
- Finish adding your device. Once this has been done successfully, you can go on to change the name of your device and control its functions.