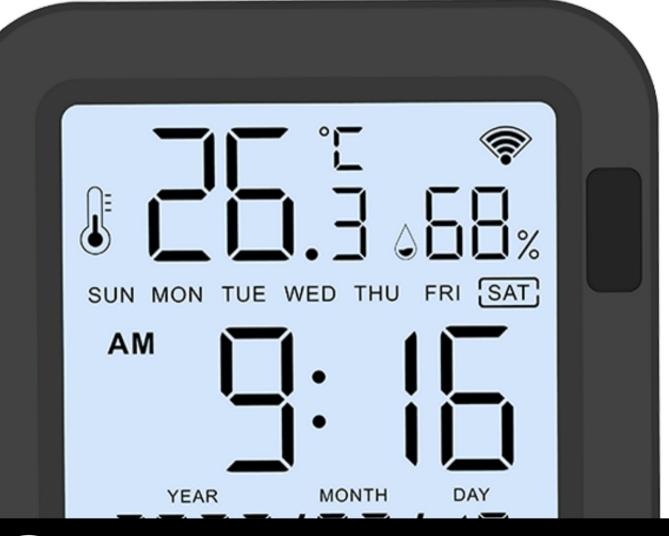

#### 2. INITIAL STATE OF YOUR DEVICE

#### a) Manage Device

- To manage your connected devices via the mobile app, make sure to pair the sensor and your phone first via Wi-Fi
- Long-press the reset button on the device and turn on mobile Bluetooth
- Wait for the device to successfully pair
- Afterwards, you can now control the device via the mobile app