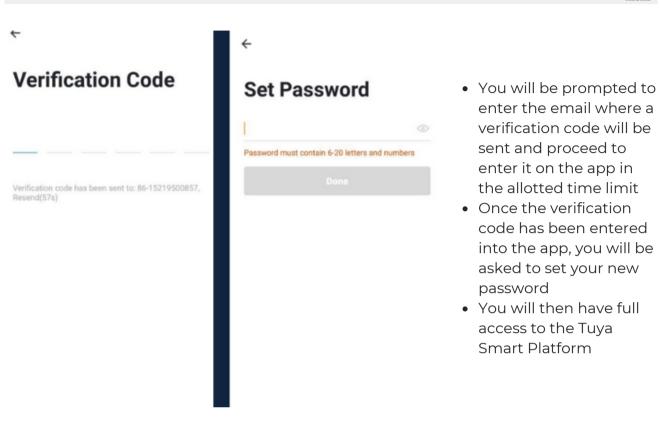

#### After Downloading the App

- Select the country from which you will be using the device, usually the app will prompt it automatically
- You will be redirected to register via email where a verification code will be sent and proceed to enter it on the app in the allotted time limit
- Once the verification code has been entered into the app, you will be asked to set your password
- You will then have full access to the Tuya Smart Platform