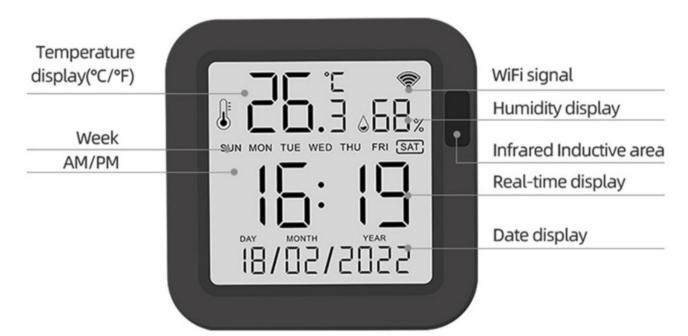

#### 2. INITIAL STATE OF YOUR DEVICE

#### a) Manage Device

- To manage your connected devices via the mobile app, make sure to pair the sensor and your phone first via Wi-Fi
- Long-press the reset button on the device and turn on mobile Bluetooth
- Wait for the device to successfully pair
- Afterwards, you can now control the device via the mobile app