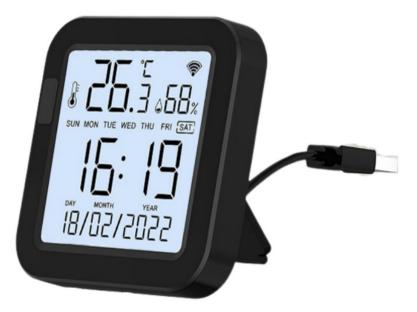

## THE CONNECTED SHOP

SMART AIR SENSOR USER MANUAL Welcome to the Smart Air Sensor User Manual. Your easy, step-by-step guide to set up and connect your Smart Air Sensor. The device is designed to be easy-to-use and to replace all average sensors with this modern smart sensor.