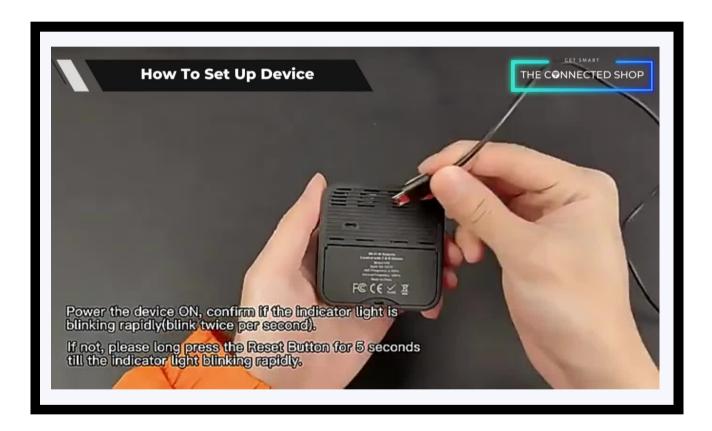

#### 1. SET UP

- a. Remove all items from their original box
- b. Plug in the power cable and long-press the reset button until the indicator light blinks rapidly
- c. Make sure to keep the device plugged in while in use
- d. Afterwards, place the device on a flat surface
- e. You can now follow the following videos and steps on how to properly pair your device with the mobile app