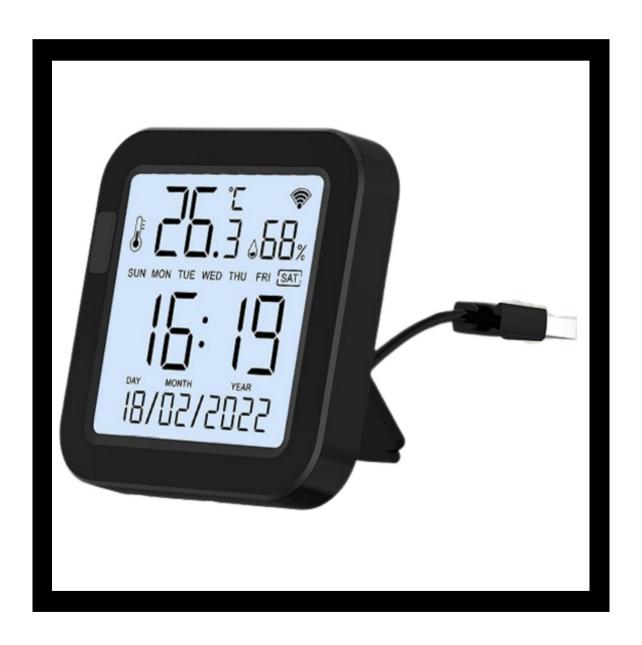

## THE CONNECTED SHOP

SMART AIR SENSOR USER MANUAL Welcome to the Smart Air Sensor User Manual. Your easy, step-by-step guide to set up and connect your Smart Air Sensor. The device is designed to be easy-to-use and to replace all average sensors with this modern smart sensor.

## **PACKAGING DETAILS**

Smart Air Sensor

2 Cable