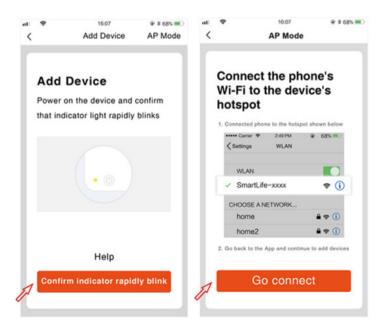

#### d) Adding Devices

To add devices on the app, please follow the instructions below. Your devices and phone must be connected to the same Wi-Fi network in order for this to work.

- To add a device, click the 'Add Device' or tap the 'Plus' button on the top-right corner of your screen and select 'Add Device'
- Make sure to turn on the device by pressing the power button and keeping your mobile phone in close proximity

- Wait for the app to finish searching for the device until a successful message pops up.
- Finish adding your device. Once this has been done successfully, you can go on to change the name of your device and control its functions.