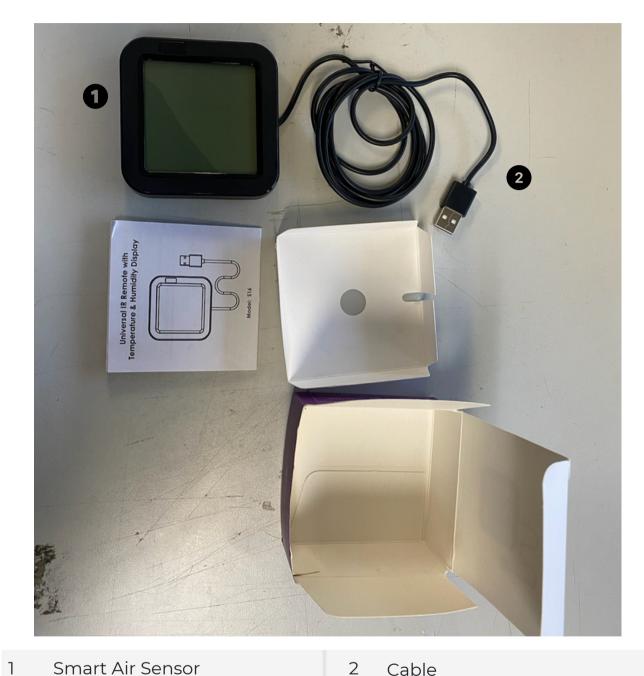

GET SMART

## THE CONNECTED SHOP





SMART AIR SENSOR USER MANUAL Welcome to the Smart Air Sensor User Manual. Your easy, step-by-step guide to set up and connect your Smart Air Sensor. The device is designed to be easy-to-use and to replace all average sensors with this modern smart sensor.





## **SUMMARY**

### I. Device Set Up



- 1. Set-up Guide
  - a) Set-up Video

#### II. Initialization



- 2. Initial State of your device
  - a) Manage Device

## III. Mobile App Connection



- 3. Registering on the Mobile App
  - a) Downloading the Mobile App
  - b) Adding Devices

## **PACKAGING DETAILS**



Smart Air Sensor

2 Cable

## STEP-BY-STEP SET-UP GUIDE





#### THE CONNECTED SHOP

#### 1. SET UP



- a. Remove all items from their original box
- b. Plug in the power cable and long-press the reset button until the indicator light blinks rapidly
- c. Make sure to keep the device plugged in while in use
- d. Afterwards, place the device on a flat surface
- e. You can now follow the following videos and steps on how to properly pair your device with the mobile app





#### 2. INITIAL STATE OF YOUR DEVICE



#### a) Manage Device

- To manage your connected devices via the mobile app, make sure to pair the sensor and your phone first via Wi-Fi
- Long-press the reset button on the device and turn on mobile Bluetooth
- Wait for the device to successfully pair
- Afterwards, you can now