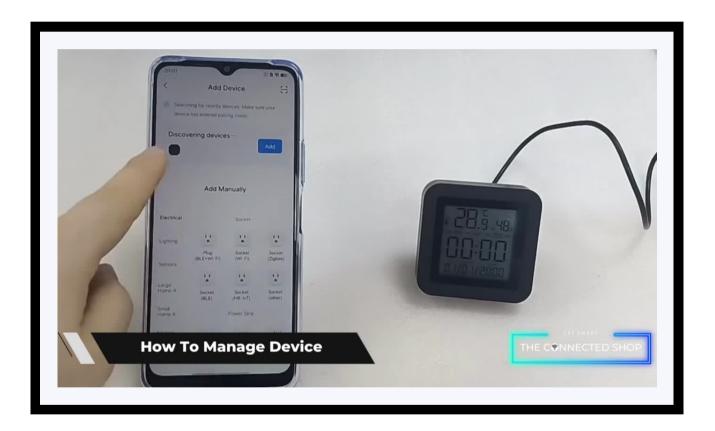

#### a) Manage Device

- To manage your connected devices via the mobile app, make sure to pair the sensor and your phone first via Wi-Fi
- Long-press the reset button on the device and turn on mobile Bluetooth
- Wait for the device to successfully pair
- Afterwards, you can now control the device via the mobile app

#### d) Adding Devices

To add devices on the app, please follow the instructions below. Your devices and phone must be connected to the same Wi-Fi network in order for this to work.

- To add a device, click the 'Add Device' or tap the 'Plus' button on the top-right corner of your screen and select 'Add Device'
- Make sure to turn on the device by pressing the power button and keeping your mobile phone in close proximity

- Wait for the app to finish searching for the device until a successful message pops up.
- Finish adding your device. Once this has been done successfully, you can go on to change the name of your device and control its functions.