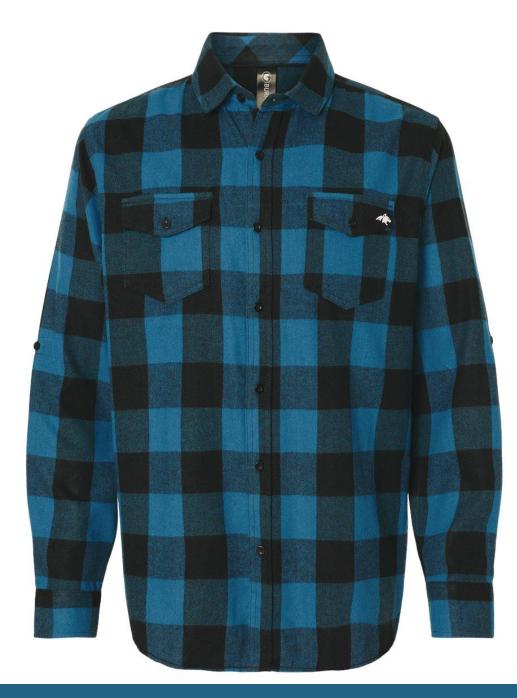

## FRONT:

Use the above mock-up for placement

2.75" x 2.18"

Style: BURNSIDE - YARN-DYED LONG SLEEVE FLANNEL SHIRT - 8210

5.4 oz./yd² (US), 9 oz./L yd (CA), cotton/polyester CVC fabric
Modern fit
Black neck tape
Two flap pockets with button closure
Roll-tab sleeves with adjustable one-button cuffs
Half back yoke

COLOR

#### **BLUE/ BLACK BUFFALO**

**LEATHER PATCH** 

SILVER

### FRONT:

Use the above mock-up for placement

2.5" x 1"