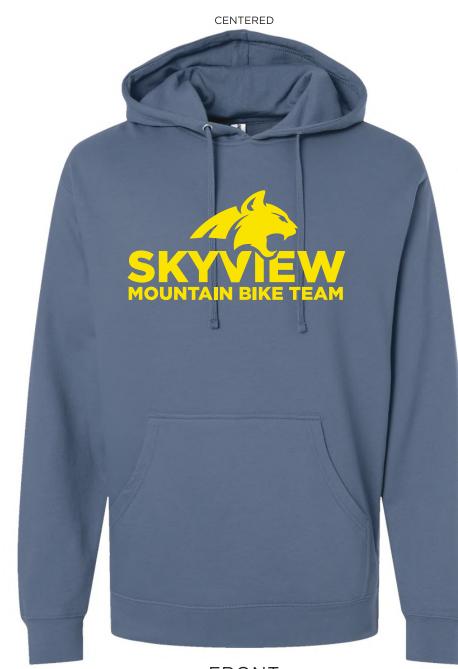

### FRONT:

Use the above mock-up for placement

**Socially Conscious Manufacturing** 

**100% Scale** 

BACK:

Use the above mock-up for placement

**100% Scale** 

Style: INDEPENDENT TRADING CO.
MIDWEIGHT HOODED SWEATSHIRT - SS4500

8.5 oz./yd² (US) 14.1 oz./L yd (CA), 80/20 cotton/polyester blend fleece with 100% cotton face, 20 singles (Solid, Camo Colors & Gunmetal Heather)
Heather colors, Safety Colors, Neon Pink are 55/45 cotton/polyester

**Grey Heather is 75/25 cotton/polyester** 

Standard fit

Jersey lined hood
Split-stitched double-needle sewing on all seams

Twill neck tape

1x1 ribbing at cuffs & waistband

Metal eyelets

SHIRT COLOR

STORM BLUE

INK COLOR

YELLOW

FRONT

### FRONT:

Use the above mock-up for placement

**100% Scale** 

Style: FLEXFIT - 110® MESH-BACK CAP - 110M

74/26 polyester/cotton
Mélange colors are 80/19/1 polyester/rayon/spandex
Flexfit® technology
Structured, six-panel, mid-profile
Permacurv® visor, silver undervisor
Snapback closure