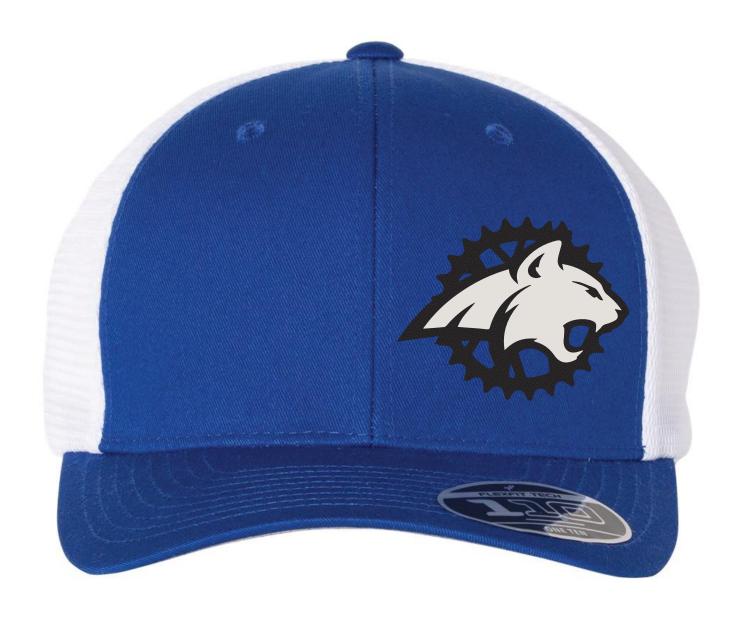

### FRONT:

Use the above mock-up for placement

**100% Scale** 

Style: FLEXFIT - 110® MESH-BACK CAP - 110M

74/26 polyester/cotton
Mélange colors are 80/19/1 polyester/rayon/spandex
Flexfit® technology
Structured, six-panel, mid-profile
Permacurv® visor, silver undervisor
Snapback closure

COLOR

**ROYAL/ WHITE** 

**LEATHER PATCH** 

SILVER

## FRONT:

Use the above mock-up for placement

2.75" x 2.18"

Style: BURNSIDE - YARN-DYED LONG SLEEVE FLANNEL SHIRT - 8210

5.4 oz./yd² (US), 9 oz./L yd (CA), cotton/polyester CVC fabric
Modern fit
Black neck tape
Two flap pockets with button closure
Roll-tab sleeves with adjustable one-button cuffs
Half back yoke