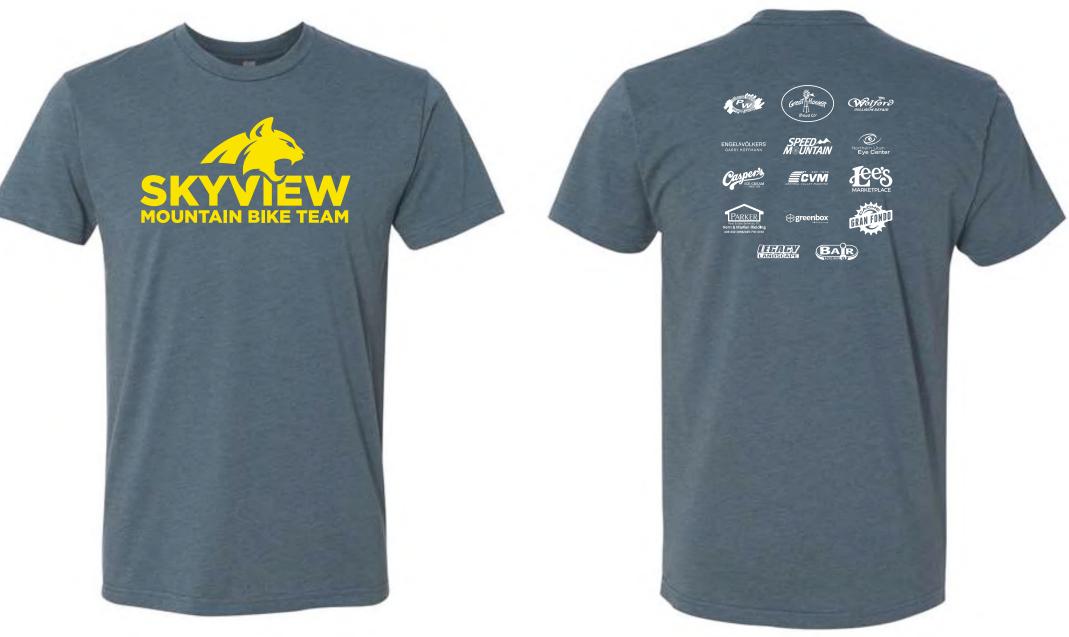

Style: NEXT LEVEL - UNISEX CVC T-SHIRT - 6210

4.3 oz./yd², 60/40 combed ring-spun cotton/polyester, 32 singles
Fabric laundered
Set-in CVC 1x1 baby rib collar
Side seams
Tear away label
This product meets the following Sustainable Style subcategory:

SHIRT COLOR

INDIGO

INK COLOR

YELLOW

WHITE

FRONT

### FRONT:

Use the above mock-up for placement

**Socially Conscious Manufacturing** 

**100% Scale** 

BACK:

Use the above mock-up for placement

**100% Scale** 

Style: INDEPENDENT TRADING CO.
MIDWEIGHT HOODED SWEATSHIRT - SS4500