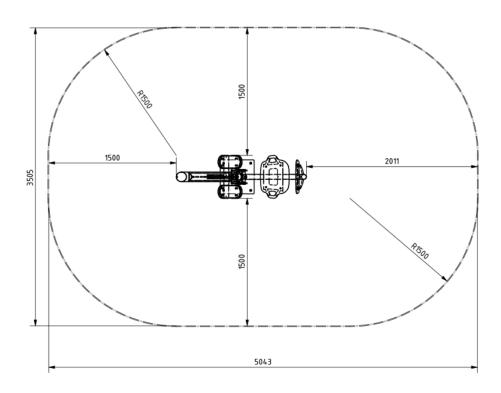

bestrongworld bestrongworld global.bestrong.com info@bestrong.com

## **Muscle Groups Focus**





#### **Leg Press**

A unique device that develops and strengthens the quadriceps, gluteus maximus and lower abdominis. The exercise involves the lower limbs, which are essential muscles to develop for strength and stability.

#### **Attributes**

Product code 1-1-309 Certificate EN 16630 Age group 14 + years Capacity 1 person Max. weight load 130 kg Туре Recreational Difficulty level Medium

#### **QR** Code



### **Side View**



At least 2 people

At least 2 people

45-90 min.

90-120 min.

0.8 x 0.8 x 0.8 m

Surface mounted

 $0.5 \, \text{m}^3$ 

 $0.5 \, \text{m}^3$ 

### Plan View



#### Installation information

Number of installers (concrete)
Total installation time (concrete)
Number of installers (equipment)
Total installation time (equipment)
Excavation volume
Concrete volume
Size of the base structure
Anchoring options
In combined structures, the volume of concrete required varies.

## **Technical specification**

Safety surfice area
Net weight
Naterial
Critic fall height
Color options

For more color options, discuss with your sales representative.

#### Warranty

Structure
Steel
Paint
Plastic
Rubber
Moving parts
Detailed information in the warranty document

10 years 5-10 years 2 years 5-10 years 1-3 years 2 years

# Material specification





The element is made of high quality S235 steel, which has been cleaned via sandblasting. A corrosion resistant powde