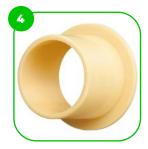

The footrests are made premium quality non-slip HDPE with a high wear resistance.

The bumpers of the devices are made of durabrubber material.

The device is fitted with composite bearings that are weather-resistant. The bearing does not require regular maintenance.