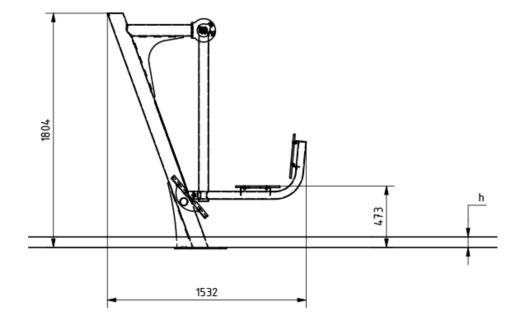

### **Side View**

At least 2 people

At least 2 people

45-90 min.

90-120 min.

0.8 x 0.8 x 0.8 m

Surface mounted

 $0.5 \, \text{m}^3$ 

#### Installation information

Number of installers (concrete)
Total installation time (concrete)
Number of installers (equipment)
Total installation time (equipment)
Excavation volume
Concrete volume
Size of the base structure
Anchoring options
In combined structures, the volume of concrete required varies.