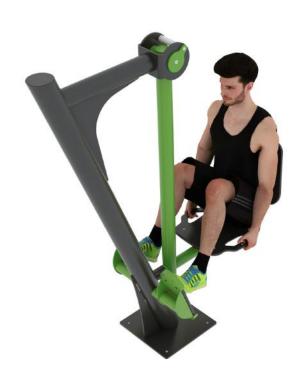

#### **Leg Press**

A unique device that develops and strengthens the quadriceps, gluteus maximus and lower abdominis. The exercise involves the lower limbs, which are essential muscles to develop for strength and stability.