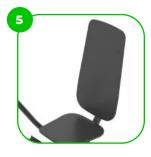

The seats and backrests are made of strong HDPE material. Which is fully heat, moisture and UV resistant.