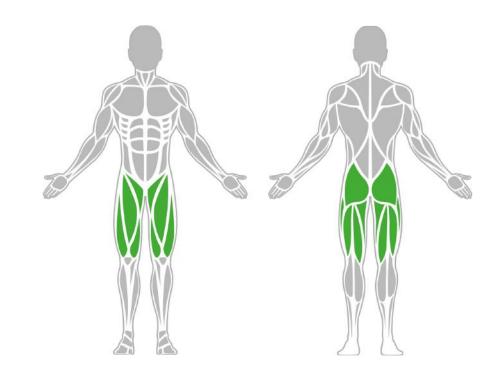

bestrongworld bestrongworld global.bestrong.com info@bestrong.com

## **Muscle Groups Focus**





#### **Leg Press**

A unique device that develops and strengthens the quadriceps, gluteus maximus and lower abdominis. The exercise involves the lower limbs, which are essential muscles to develop for strength and stability.

#### **Attributes**

Product code 1-1-309 Certificate EN 16630 Age group 14 + years Capacity 1 person Max. weight load 130 kg Туре Recreational Difficulty level Medium

#### **QR** Code



### **Side View**



At least 2 people

At least 2 people

45-90 min.

90-120 min.

0.8 x 0.8 x 0.8 m

Surface mounted

 $0.5 \, \text{m}^3$ 

 $0.5 \, \text{m}^3$ 

### Plan View



#### Installation information

Number of installers (concrete)
Total installation time (concrete)
Number of installers (equipment)
Total installation time (equipment)
Excavation volume
Concrete volume