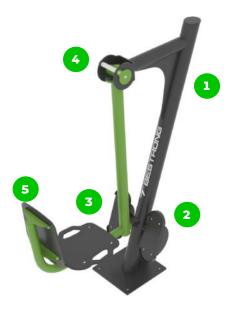

#### **Leg Press**

A unique device that develops and strengthens the quadriceps, gluteus maximus and lower abdominis. The exercise involves the lower limbs, which are essential muscles to develop for strength and stability.

#### **Attributes**

Product code 1-1-309 Certificate EN 16630 Age group 14 + years Capacity 1 person Max. weight load 130 kg Туре Recreational Difficulty level Medium