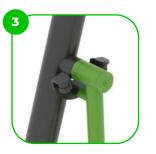

The footrests are made premium quality non-slip HDPE with a high wear resistance.

The bumpers of the devices are made of durabrubber material.

The device is fitted with composite bearings that are weather-resistant. The bearing does not require regular maintenance.