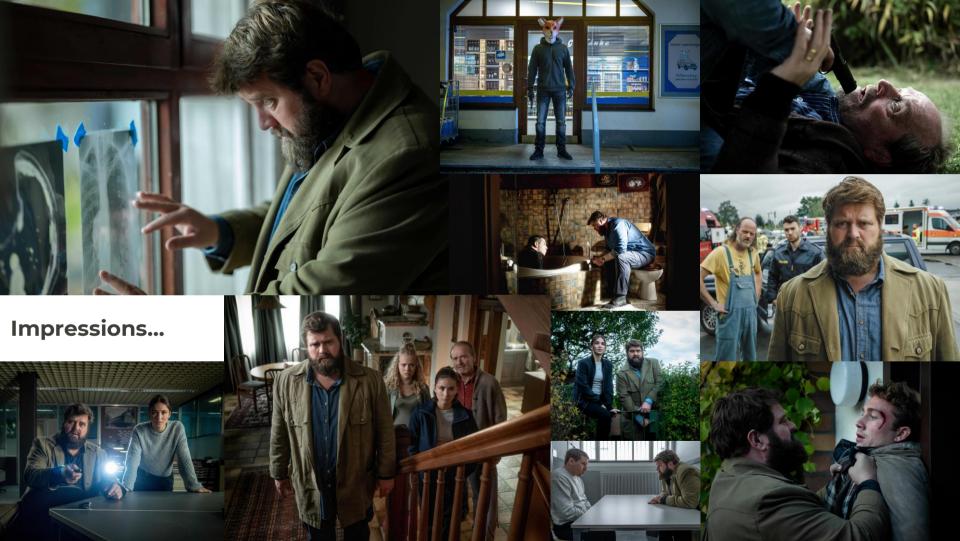

# Series Synopsis

Inspector Behringer has been postet to Bamberg to restore order and bring the idyllic town's criminals to justice. Understatement is his weapon of choice: Behringer is a crafty underdog whose gentle gaze conceals a razor-sharp mind. He's a stubborn individual, but not a loner, and can always rely on the staunch support of his team. Behringer's forthright young colleague, Ela Jenning, would put her hand in the fire for him. Sebastian "Basti" Loncar is a gifted forensic scientist, Behringer's best friend - and brother-in-law. He is married to Behringer's sister, Anne, who runs the Bamberg beer garden, "Hofschenke", and does her best to keep their son Ole's ambitions to join the police force in check.

This vibrant bunch sticks together through thick and thin to solve even the most challenging crimes.