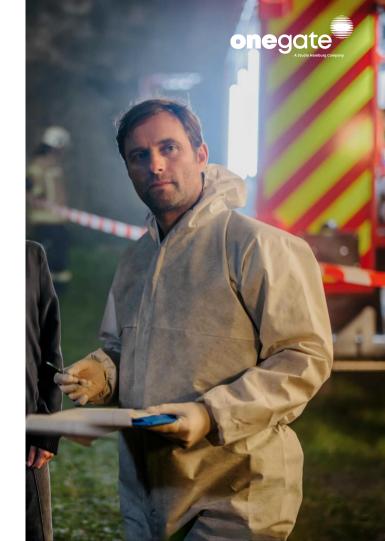

## Sebastian Loncar

#### Forensic scientist.

A man who values loyalty and justice.

Sebastian is husband to Behringer's sister Anne and Behringer's best friend.

He is analytical, detail-oriented and an expert in his field. His loyalty and sense of justice make him an indispensable member of the team.