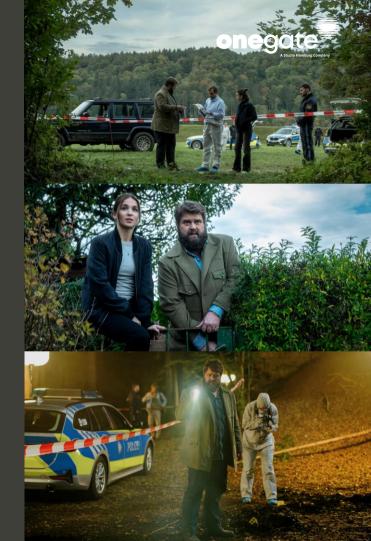

# Series Synopsis

Inspector Behringer has been postet to Bamberg to restore order and bring the idyllic town's criminals to justice. Understatement is his weapon of choice: Behringer is a crafty underdog whose gentle gaze conceals a razor-sharp mind. He's a stubborn individual, but not a loner, and can always rely on the staunch support of his team. Behringer's forthright young colleague, Ela Jenning, would put her hand in the fire for him. Sebastian "Basti" Loncar is a gifted forensic scientist, Behringer's best friend - and brother-in-law. He is married to Behringer's sister, Anne, who runs the Bamberg beer garden, "Hofschenke", and does her best to keep their son Ole's ambitions to join the police force in check.

This vibrant bunch sticks together through thick and thin to solve even the most challenging crimes.