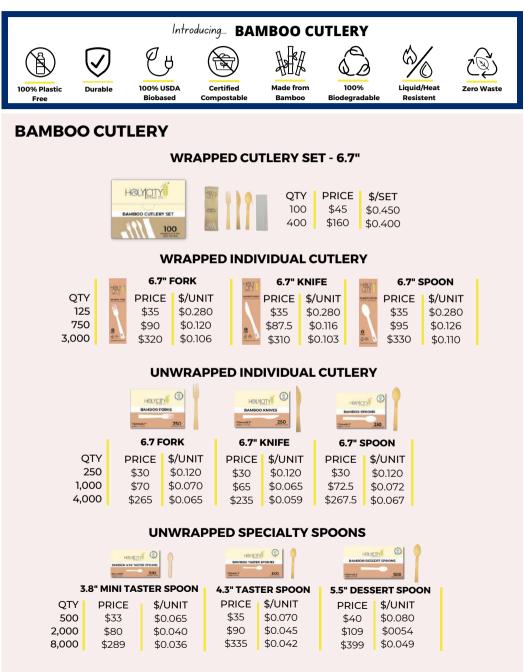

# **BAMBOO** Cutlery

PLANE1

One-Ingredient - No Chemicals Naturally Anti-Bacterial Made by Mother Earth Cutlery Compostable 100% Biodegradable Made from Bamboo 100% Plastic Free 100% Bio-Based Zero Waste Durable