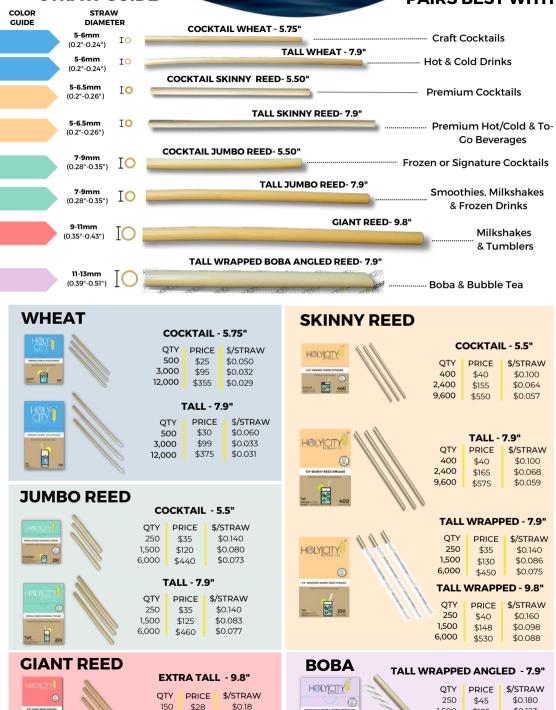

# HQL

STRAW GUIDE

#### PAIRS BEST WITH

1.500

4,500

\$185

\$499

\$0.123

\$0.111

900