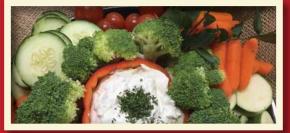

# Vegetable Crudite Platter

A beautifully arranged selection of fresh, seasonal vegetables with an herbed dip.

Small \$42·99 serves 10-15 people Large \$<sup>6</sup>4·99 serves 20-25 people