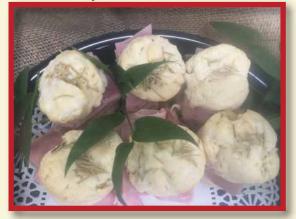

# Rosemary Buttermilk Biscuits

Baked Fresh in our Market Bakery served with Pineland Farms Smoked Ham and House made Maple Balsamic Mustard.

Small \$42.99 serves 10-14 people Large 69·99 serves 18-24 people