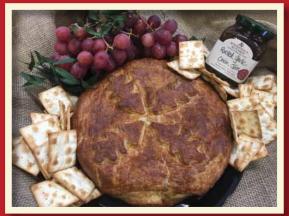

## Baked Brie

Brie stuffed with your choice of Stonewall Kitchens award winning jams. Deliciously Sweet Bellini Jam or a Savory Onion and Garlic Jam and wrapped in a flaky pastry dough.

Small \$24.99 serves 4-6 people Large \$42.99 serves 16-20 people We make many more delicious salads. One pound feeds approx. 3-4 people. Please call for weekly salad specials or a complete list. Please provide 72 hour notice for platter, salad and large box lunch orders. 15% gratuity added to all orders. We will do our best to accommodate short notice orders.