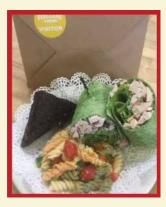

# Boxed Lunches

## #1

A Turkey, Ham or Roast Beef sandwich with Pineland Farms cheddar cheese on your choice of bread or wrap with lettuce.

## Chips and a cookie Pasta Salad and a Brownie

\$10.99 \$11.99

## #2

Your choice of our Classic Chicken Salad, Tuna Salad or Sally's Turkey Salad in your choice of bread or wrap with lettuce.

Chips and a cookie Pasta Salad and a Brownie \$11.99 \$12.99

## #3

One of our Specialty Sandwiches on your choice of bread or wrap.

| Chips and a cookie        | \$12.99 |
|---------------------------|---------|
| Pasta Salad and a Brownie | \$13.99 |

## Sandwich Platter

An assortment of our sandwiches and wraps.

\$9.99 per person