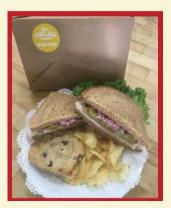

# Boxed Lunches

## #1

A Turkey, Ham or Roast Beef sandwich with Pineland Farms cheddar cheese on your choice of bread or wrap with lettuce.

## Chips and a cookie Pasta Salad and a Brownie

\$10.99 \$11.99

## #2

Your choice of our Classic Chicken Salad, Tuna Salad or Sally's Turkey Salad in your choice of bread or wrap with lettuce.

Chips and a cookie Pasta Salad and a Brownie \$11.99 \$12.99

## #3

One of our Specialty Sandwiches on your choice of bread or wrap.

| Chips and a cookie        | \$12.99 |
|---------------------------|---------|
| Pasta Salad and a Brownie | \$13.99 |