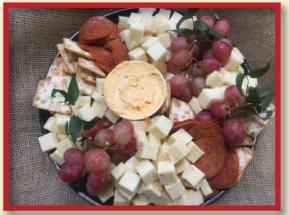

# Cheese & Cracker Platter

Pineland Farms White Cheddar, Pepper Jack, Monterey Jack, Spreadable herb and garlic cheese with Pepperoni, assorted crackers decorated with grapes and greens.

Small \$42·99 serves 10-15 people Large \$74·99 serves 20-25 people