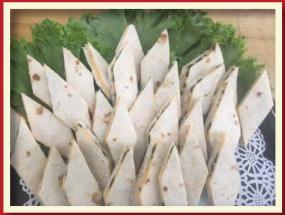

## Tortilla Strata

Layered Tortillas with a house made herb dip, cheddar cheese spread, olives and a sweet jalapeno relish cut into diamonds. Lots of flavor and beautifully displayed.

Small \$36.99 serves 10-12 people Large \$54.99 serves 18-20 people