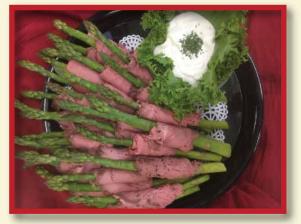

# Roast Beef Wrapped Asparagus

Fresh Asparagus wrapped with Pineland Farms Roast Beef served with a Horseradish Dipping Sauce

Small \$42.99 serves 10-12 people Large \$76.99 serves 18-24 people