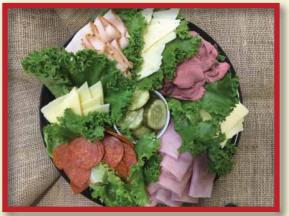

## Meat & Cheese Platter

Pineland Farms Smoked Ham, Smoked Turkey, Roast Beef & Pepperoni: Pineland Farms White Cheddar, Baby Swiss, and Monterey Jack Cheese with sliced dill pickles.

Small \$76.99 serves 10-15 people Large \$119.99 serves 20-24 people