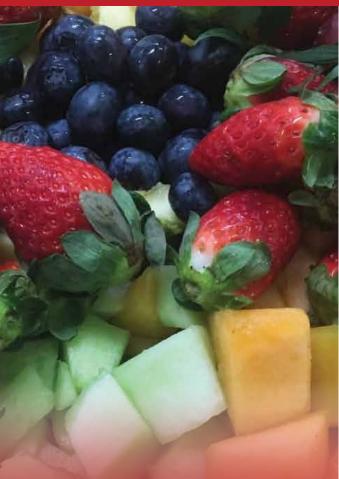

## Fruit Platter

An attractive selection of fresh, seasonal fruits.

Small \$42.99 serves 10-12 people Large \$69.99 serves 18-24 people