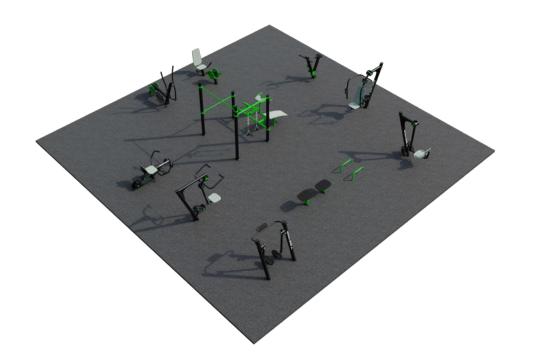

## FitLiving 7

Unlock the potential of your residential complex with FitLiving 7 Outdoor Fitness Park. Crafted exclusively for residents, this outdoor fitness facility is a symbol of well-being and community engagement. Offering a comprehensive selection of exercise equipment, FitLiving 7 creates an inclusive space where residents of all ages and fitness levels can pursue their fitness goals, promoting an active and vibrant lifestyle.

## Attributes

Product code Certificate Age group Designed for Capacity Fall height 1-3-255 EN 16630 14 + years Residential Complexes 32 people 1.3 m