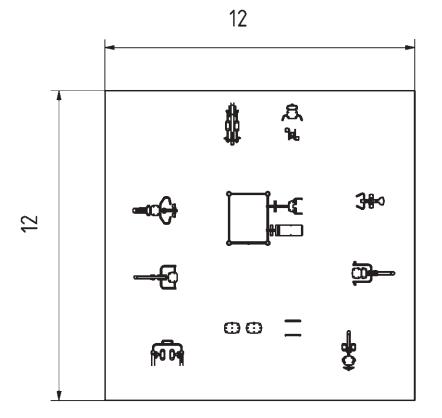

## Attributes

Product code Certificate Age group Designed for Capacity Fall height 1-3-255 EN 16630 14 + years Residential Complexes 32 people 1.3 m

## **Technical specification**

Anchoring option Net weight Material Anti-corrosion possibilty Total Area Color options For more color options, discuss with your sales representative.

## Warranty

In-ground or surface Structure 1174 kg Steel S235 Paint Galvanized or EPD Plastic 144 m<sup>2</sup> Rubber Moving p Detailed informa

| Structure                                                     | 25-15 years |
|---------------------------------------------------------------|-------------|
| Steel                                                         | 5-10 years  |
| Paint                                                         | 2 years     |
| Plastic                                                       | 5-10 years  |
| Rubber                                                        | 1-3 years   |
| Moving parts<br>Detailed information in the warranty document | 2 years     |