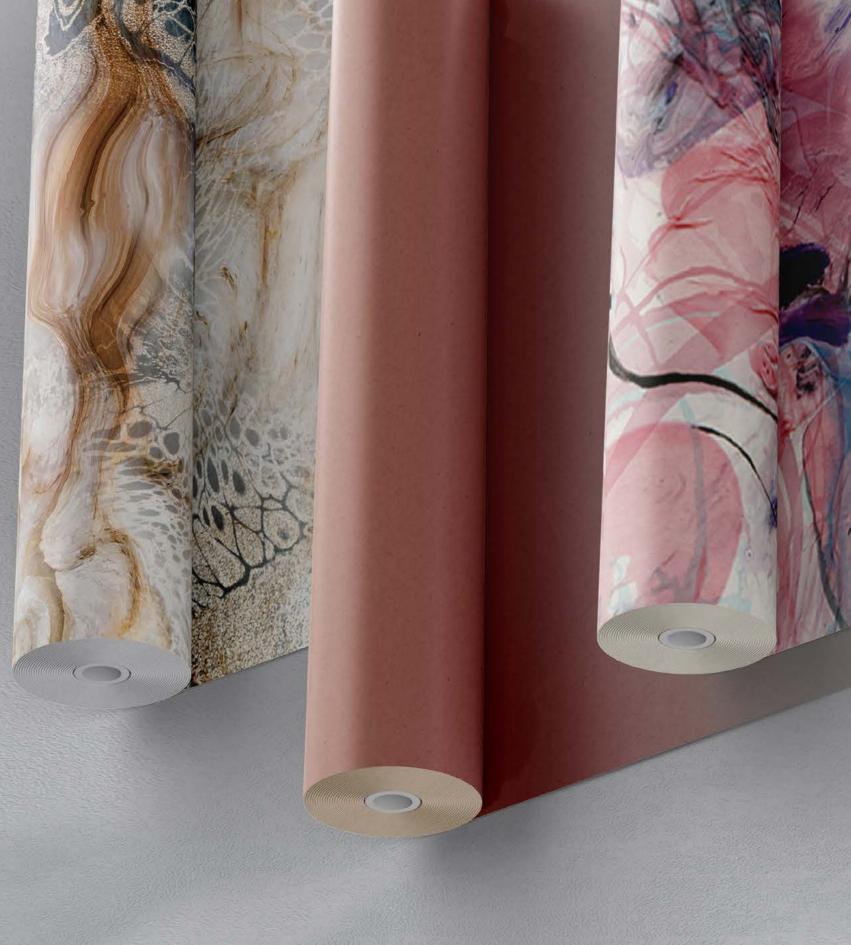

This endless pattern, which is formed by the nuances of dark red tones that evoke the sunsets of India, adds an elegant atmosphere to minimal spaces with a delicate touch.

AB3

| A | В | S | Т | R | A | С | Т |
|---|---|---|---|---|---|---|---|

SN07

Like liquid paints in pastel tones blending into each other slowly and harmoniously... This pattern, which resembles an abstract modern painting, carries soft colored waves to the walls - with a fantastic description.