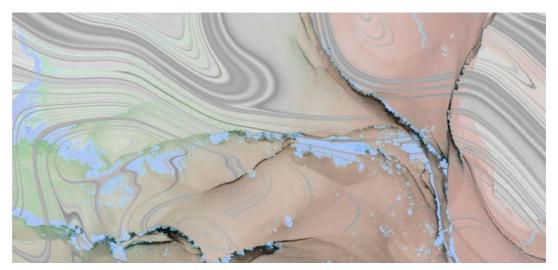

SN07

Like liquid paints in pastel tones blending into each other slowly and harmoniously... This pattern, which resembles an abstract modern painting, carries soft colored waves to the walls - with a fantastic description.