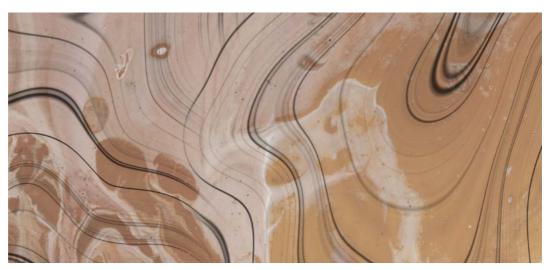

SN06

シエ

| А | В | S | Т | R | A | С | Т |
|---|---|---|---|---|---|---|---|

To create eye-catching walls and extraordinary spaces, we redesigned the marble pattern, one of the most preferred classical patterns in stylish environments, by synthesizing it with the latest color trends.

SN07

Like liquid paints in pastel tones blending into each other slowly and harmoniously... This pattern, which resembles an abstract modern painting, carries soft colored waves to the walls - with a fantastic description.