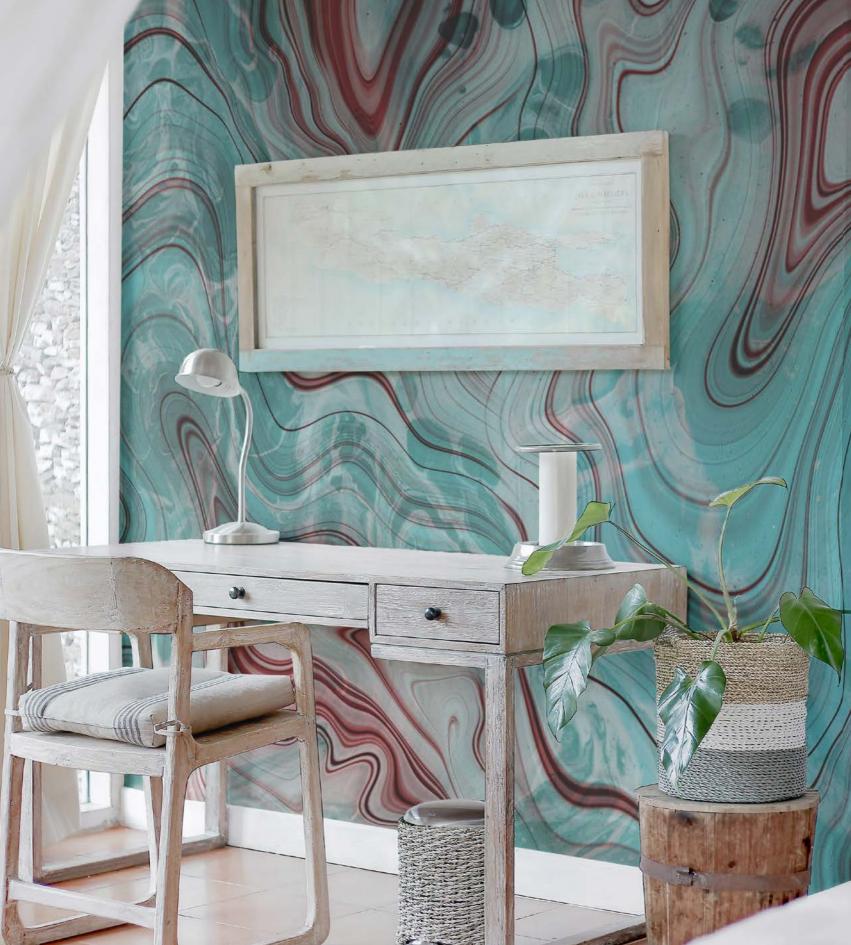

SN07

Like liquid paints in pastel tones blending into each other slowly and harmoniously... This pattern, which resembles an abstract modern painting, carries soft colored waves to the walls - with a fantastic description.