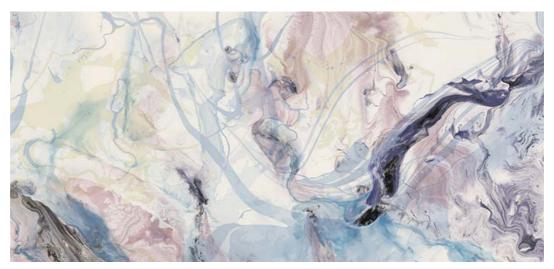

SN07

Like liquid paints in pastel tones blending into each other slowly and harmoniously... This pattern, which resembles an abstract modern painting, carries soft colored waves to the walls - with a fantastic description.