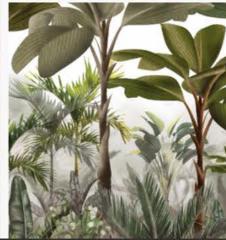

like ink drops slowly mixing with water - this pattern is inspired by Icelandic volcanoes.



SN04











SN05







Designmixer's interpretation of the classic terrazzo pattern of the 1950s, which was mostly used for flooring.



SN06

シエ



| А | В | S | Т | R | A | С | Т |
|---|---|---|---|---|---|---|---|





To create eye-catching walls and extraordinary spaces, we redesigned the marble pattern, one of the most preferred classical patterns in stylish environments, by synthesizing it with the latest color trends.



SN07







Like liquid paints in pastel tones blending into each other slowly and harmoniously... This pattern, which resembles an abstract modern painting, carries soft colored waves to the walls - with a fantastic description.



SN08







## INSPIRI PATTEF WAL



## 



## NGLY RNED LS





✿ □ [ ]

0

designmizer