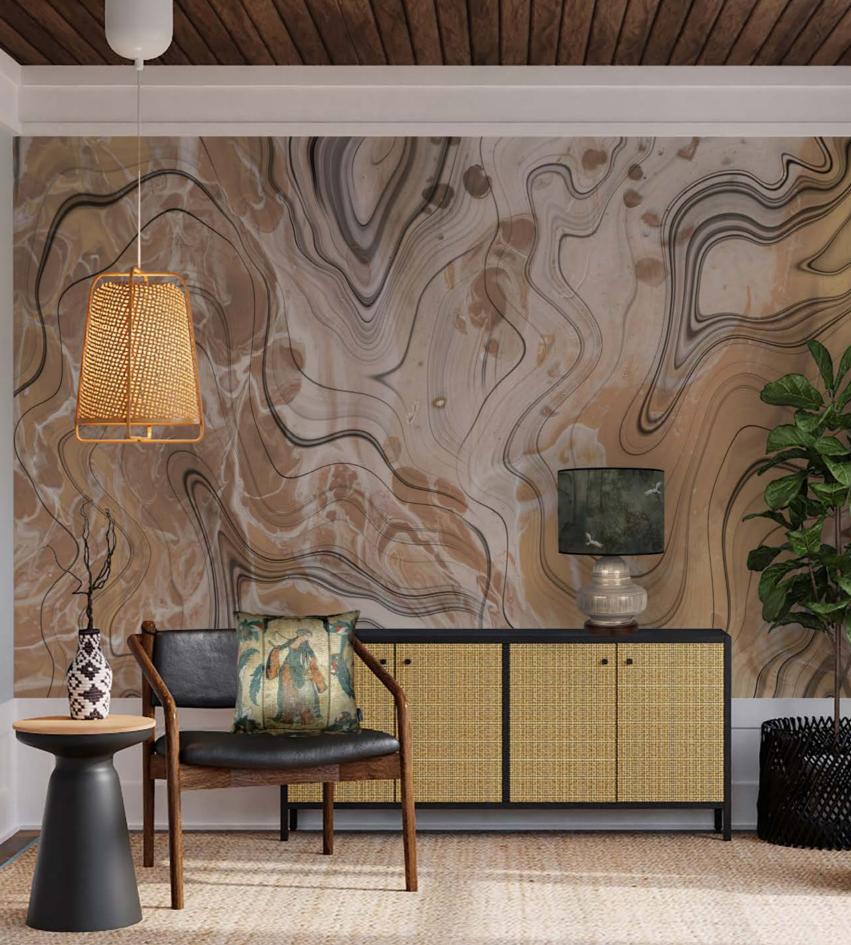

SN06

シエ

| А | В | S | Т | R | A | С | Т |
|---|---|---|---|---|---|---|---|

To create eye-catching walls and extraordinary spaces, we redesigned the marble pattern, one of the most preferred classical patterns in stylish environments, by synthesizing it with the latest color trends.

SN07

Like liquid paints in pastel tones blending into each other slowly and harmoniously... This pattern, which resembles an abstract modern painting, carries soft colored waves to the walls - with a fantastic description.