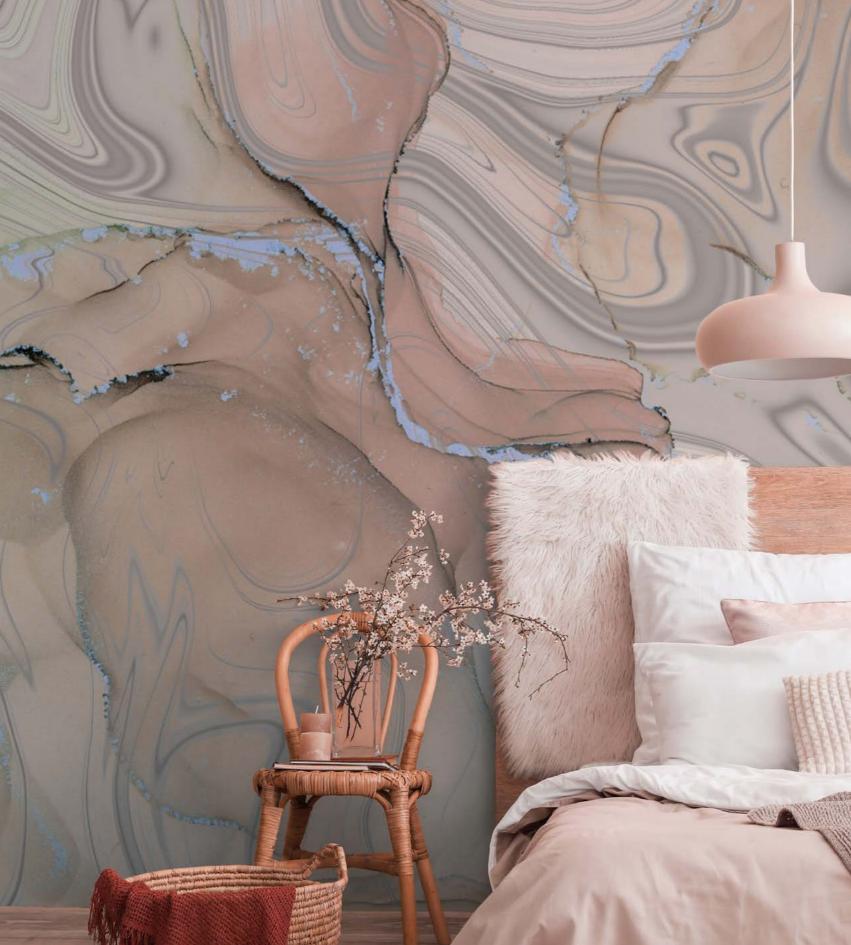

SN07

Like liquid paints in pastel tones blending into each other slowly and harmoniously... This pattern, which resembles an abstract modern painting, carries soft colored waves to the walls - with a fantastic description.