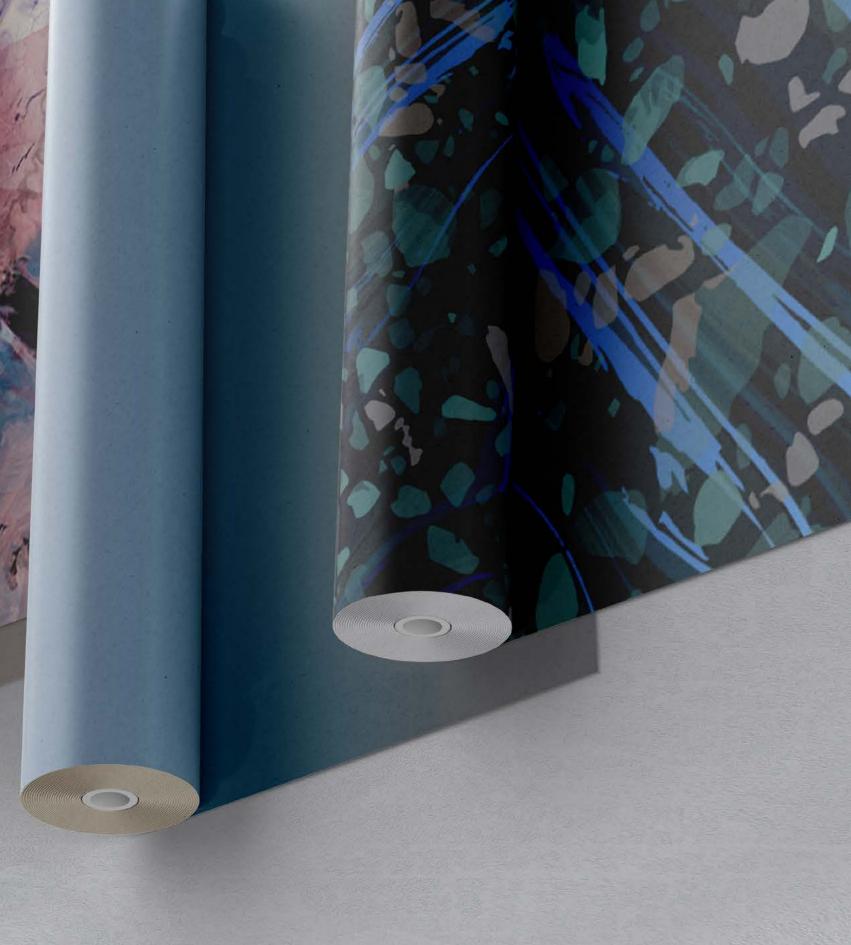

It is where the sky meets the sea... The soothing tones of blue in harmony with all kinds of spaces...

AB5

SN01

Emphasizing our admiration for nature, we continue to add value to the spirit of spaces with this collection, which we designed with inspiration from the formation of minerals and precious stones.

SN02

SN03

Creating an abstract, geometric and organic image - like ink drops slowly mixing with water - this pattern is inspired by Icelandic volcanoes.

SN04

SN05

Designmixer's interpretation of the classic terrazzo pattern of the 1950s, which was mostly used for flooring.