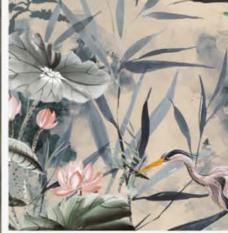

tric and organic image - like ink drops slowly mixing with water - this pattern is inspired by Icelandic volcanoes.



SN04











SN05







Designmixer's interpretation of the classic terrazzo pattern of the 1950s, which was mostly used for flooring.



SN06

シエ



| А | В | S | Т | R | A | С | Т |
|---|---|---|---|---|---|---|---|





To create eye-catching walls and extraordinary spaces, we redesigned the marble pattern, one of the most preferred classical patterns in stylish environments, by synthesizing it with the latest color trends.



SN07







Like liquid paints in pastel tones blending into each other slowly and harmoniously... This pattern, which resembles an abstract modern painting, carries soft colored waves to the walls - with a fantastic description.



SN08







## INSPIRI PATTEF WAL



## 



## NGLY RNED LS





✿ □ [ ]

0

designmizer