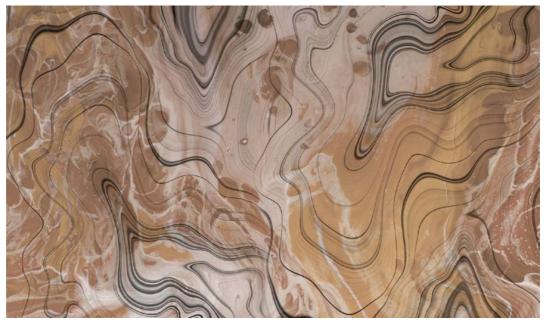

SN06

シエ

| А | В | S | Т | R | A | С | Т |
|---|---|---|---|---|---|---|---|

To create eye-catching walls and extraordinary spaces, we redesigned the marble pattern, one of the most preferred classical patterns in stylish environments, by synthesizing it with the latest color trends.

SN07

Like liquid paints in pastel tones blending into each other slowly and harmoniously... This pattern, which resembles an abstract modern painting, carries soft colored waves to the walls - with a fantastic description.