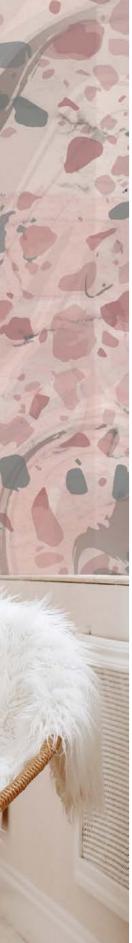

SN02

SN03

Creating an abstract, geometric and organic image - like ink drops slowly mixing with water - this pattern is inspired by Icelandic volcanoes.

SN04

SN05

Designmixer's interpretation of the classic terrazzo pattern of the 1950s, which was mostly used for flooring.