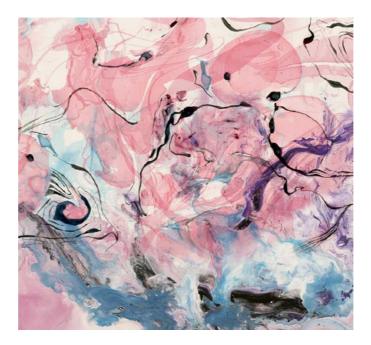

SN07

Like liquid paints in pastel tones blending into each other slowly and harmoniously... This pattern, which resembles an abstract modern painting, carries soft colored waves to the walls - with a fantastic description.