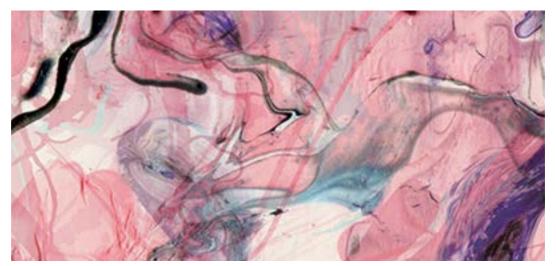

SN07

Like liquid paints in pastel tones blending into each other slowly and harmoniously... This pattern, which resembles an abstract modern painting, carries soft colored waves to the walls - with a fantastic description.