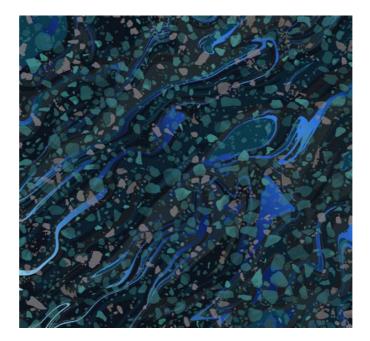

SN02

SN03

Creating an abstract, geometric and organic image - like ink drops slowly mixing with water - this pattern is inspired by Icelandic volcanoes.

SN04

SN05

Designmixer's interpretation of the classic terrazzo pattern of the 1950s, which was mostly used for flooring.