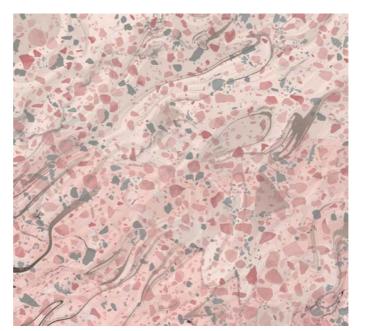

SN02

SN03

Creating an abstract, geometric and organic image - like ink drops slowly mixing with water - this pattern is inspired by Icelandic volcanoes.

SN04

SN05

Designmixer's interpretation of the classic terrazzo pattern of the 1950s, which was mostly used for flooring.