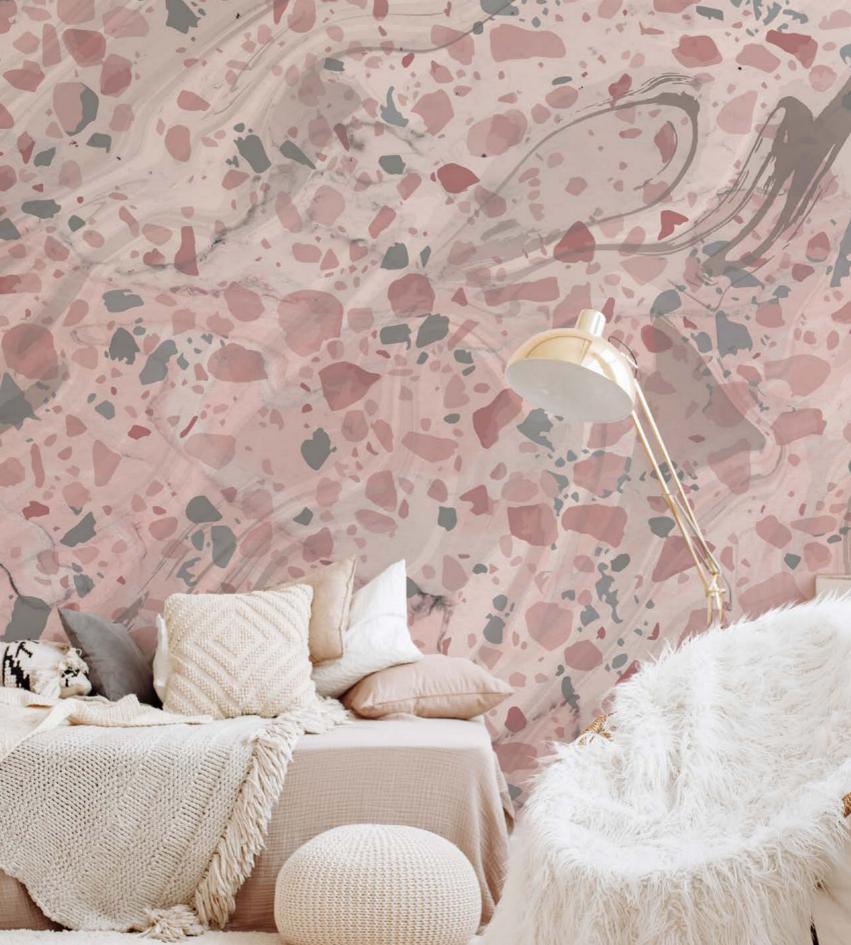

SN02

SN03

Creating an abstract, geometric and organic image - like ink drops slowly mixing with water - this pattern is inspired by Icelandic volcanoes.

SN04

SN05

Designmixer's interpretation of the classic terrazzo pattern of the 1950s, which was mostly used for flooring.