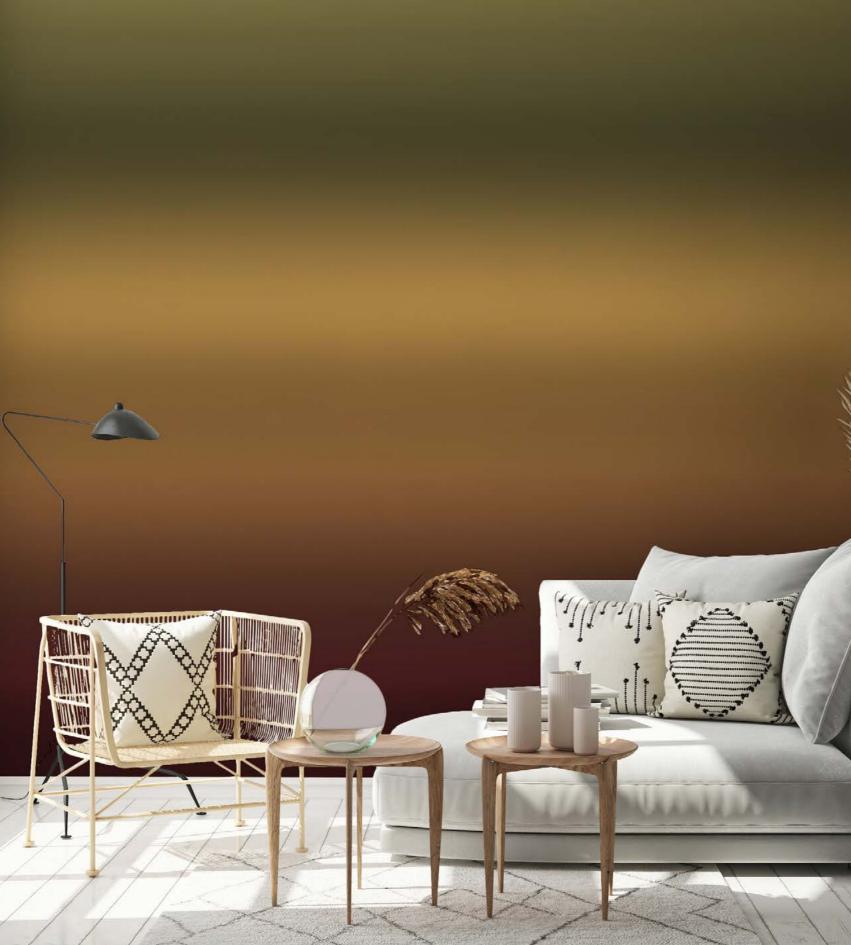

SN02

SN03

Creating an abstract, geometric and organic image - like ink drops slowly mixing with water - this pattern is inspired by Icelandic volcanoes.

SN04

SN05

Designmixer's interpretation of the classic terrazzo pattern of the 1950s, which was mostly used for flooring.