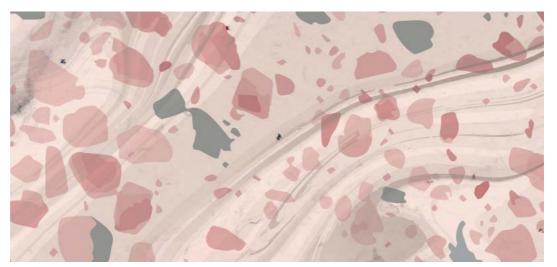

SN02

SN03

Creating an abstract, geometric and organic image - like ink drops slowly mixing with water - this pattern is inspired by Icelandic volcanoes.

SN04

SN05

Designmixer's interpretation of the classic terrazzo pattern of the 1950s, which was mostly used for flooring.