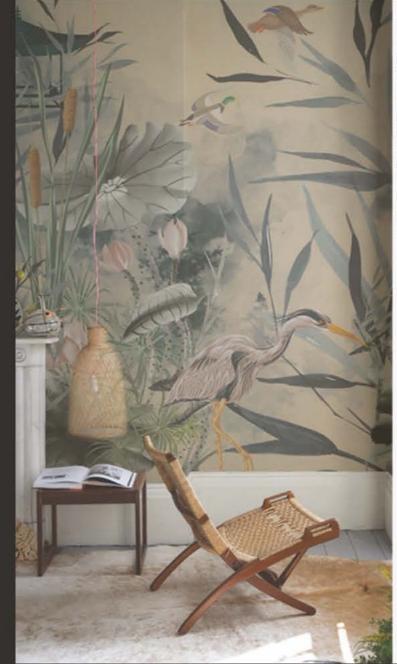

metric and organic image - like ink drops slowly mixing with water - this pattern is inspired by Icelandic volcanoes.



SN04











SN05







Designmixer's interpretation of the classic terrazzo pattern of the 1950s, which was mostly used for flooring.



SN06

シエ



| А | В | S | Т | R | A | С | Т |
|---|---|---|---|---|---|---|---|





To create eye-catching walls and extraordinary spaces, we redesigned the marble pattern, one of the most preferred classical patterns in stylish environments, by synthesizing it with the latest color trends.



SN07







Like liquid paints in pastel tones blending into each other slowly and harmoniously... This pattern, which resembles an abstract modern painting, carries soft colored waves to the walls - with a fantastic description.



SN08







## INSPIRI PATTEF WAL



## 



## NGLY RNED LS





✿ □ [ ]

0

designmizer