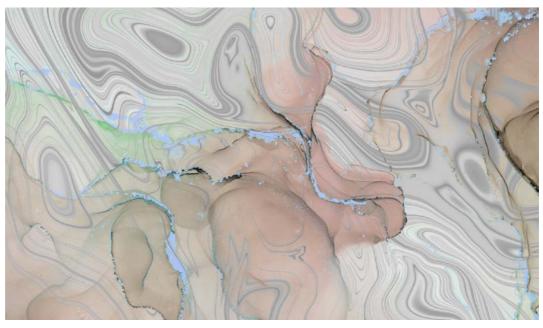

SN07

Like liquid paints in pastel tones blending into each other slowly and harmoniously... This pattern, which resembles an abstract modern painting, carries soft colored waves to the walls - with a fantastic description.