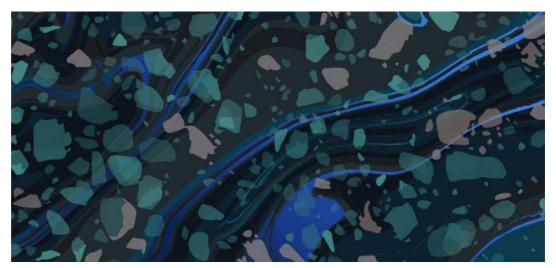

SN02

SN03

Creating an abstract, geometric and organic image - like ink drops slowly mixing with water - this pattern is inspired by Icelandic volcanoes.

SN04

SN05

Designmixer's interpretation of the classic terrazzo pattern of the 1950s, which was mostly used for flooring.