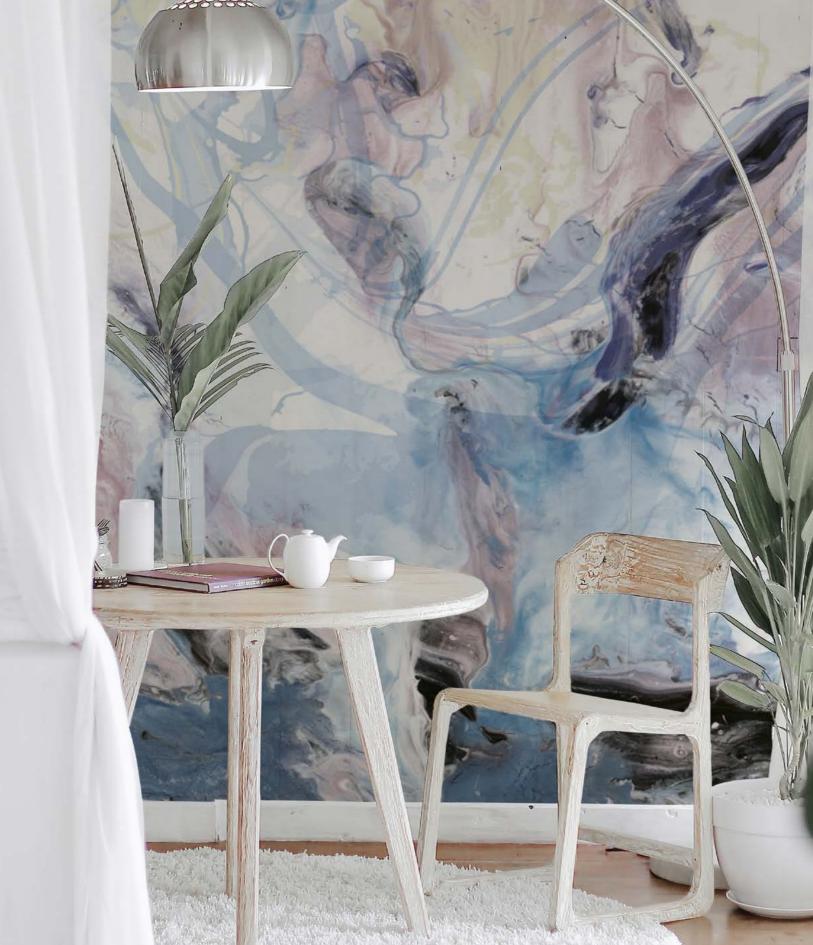

SN07

Like liquid paints in pastel tones blending into each other slowly and harmoniously... This pattern, which resembles an abstract modern painting, carries soft colored waves to the walls - with a fantastic description.