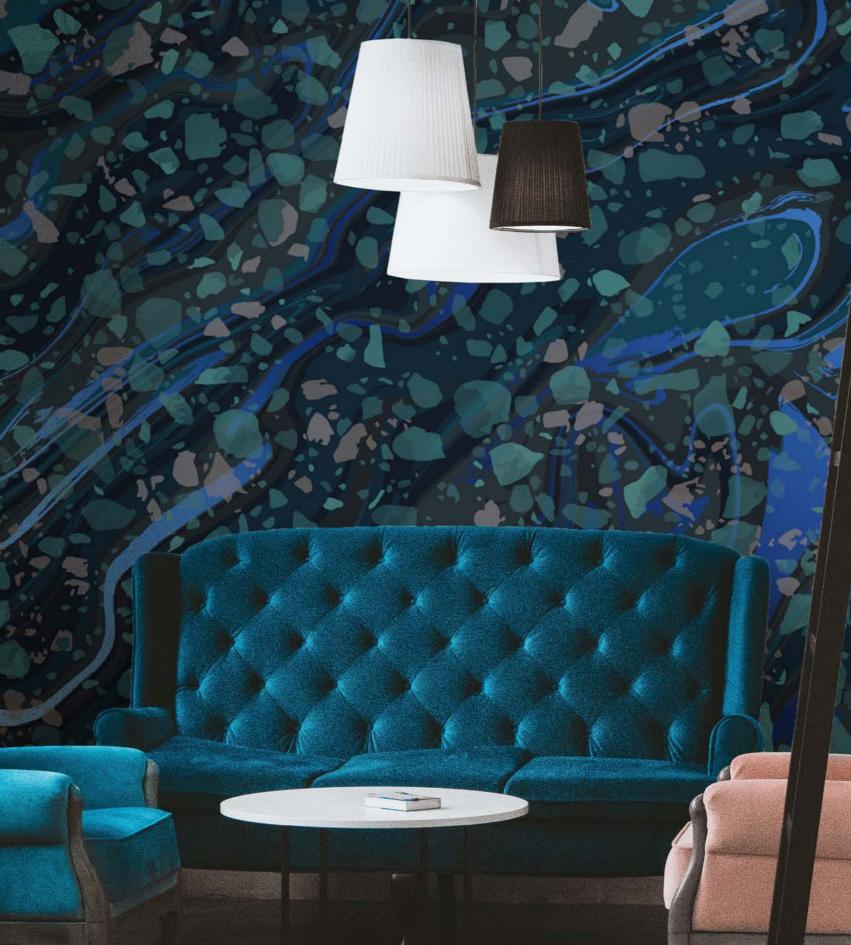

SN02

SN03

Creating an abstract, geometric and organic image - like ink drops slowly mixing with water - this pattern is inspired by Icelandic volcanoes.

SN04

SN05

Designmixer's interpretation of the classic terrazzo pattern of the 1950s, which was mostly used for flooring.