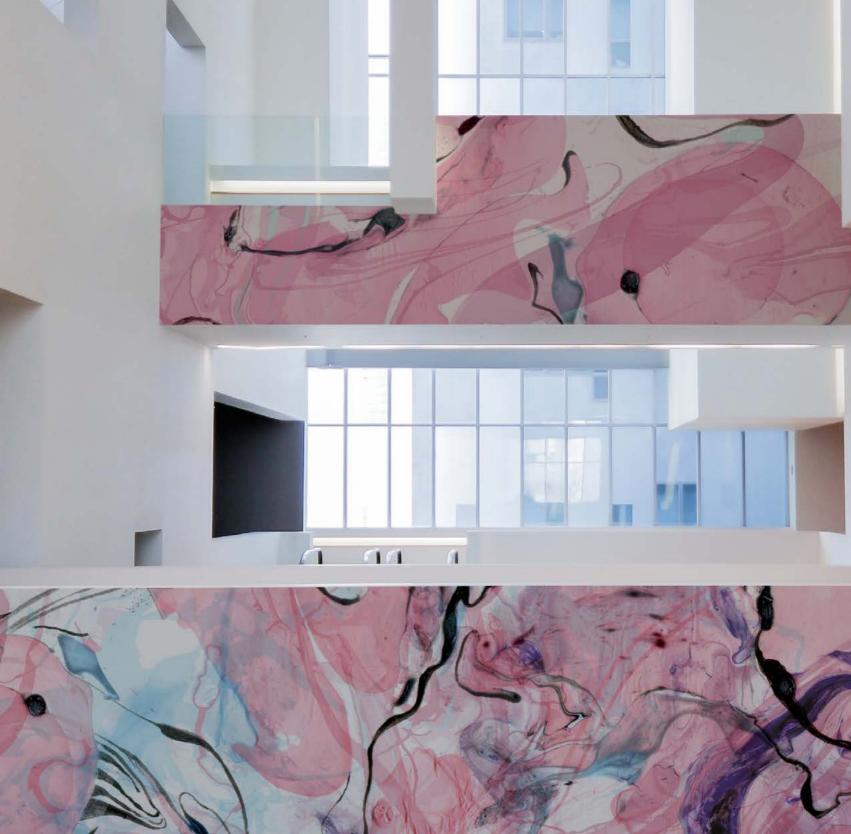

SN07

Like liquid paints in pastel tones blending into each other slowly and harmoniously... This pattern, which resembles an abstract modern painting, carries soft colored waves to the walls - with a fantastic description.