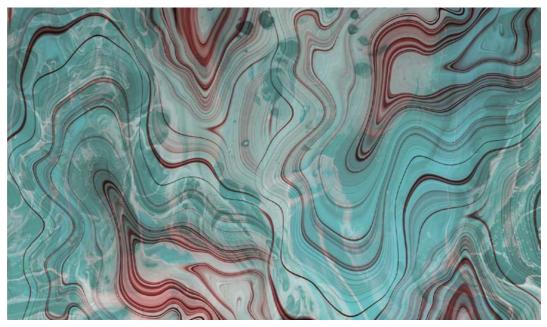

SN07

Like liquid paints in pastel tones blending into each other slowly and harmoniously... This pattern, which resembles an abstract modern painting, carries soft colored waves to the walls - with a fantastic description.