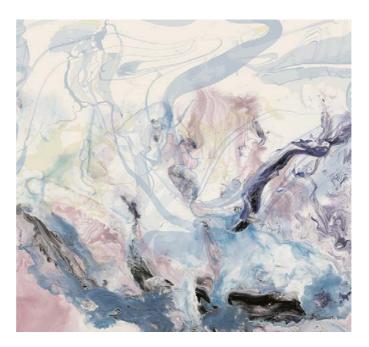

SN07

Like liquid paints in pastel tones blending into each other slowly and harmoniously... This pattern, which resembles an abstract modern painting, carries soft colored waves to the walls - with a fantastic description.