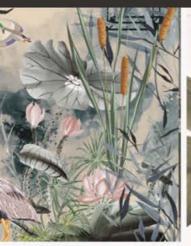

k drops slowly mixing with water - this pattern is inspired by Icelandic volcanoes.



SN04











SN05







Designmixer's interpretation of the classic terrazzo pattern of the 1950s, which was mostly used for flooring.



SN06

シエ



| А | В | S | Т | R | A | С | Т |
|---|---|---|---|---|---|---|---|





To create eye-catching walls and extraordinary spaces, we redesigned the marble pattern, one of the most preferred classical patterns in stylish environments, by synthesizing it with the latest color trends.



SN07







Like liquid paints in pastel tones blending into each other slowly and harmoniously... This pattern, which resembles an abstract modern painting, carries soft colored waves to the walls - with a fantastic description.



SN08







## INSPIRI PATTEF WAL



## 



## NGLY RNED LS





✿ □ [ ]

0

designmizer