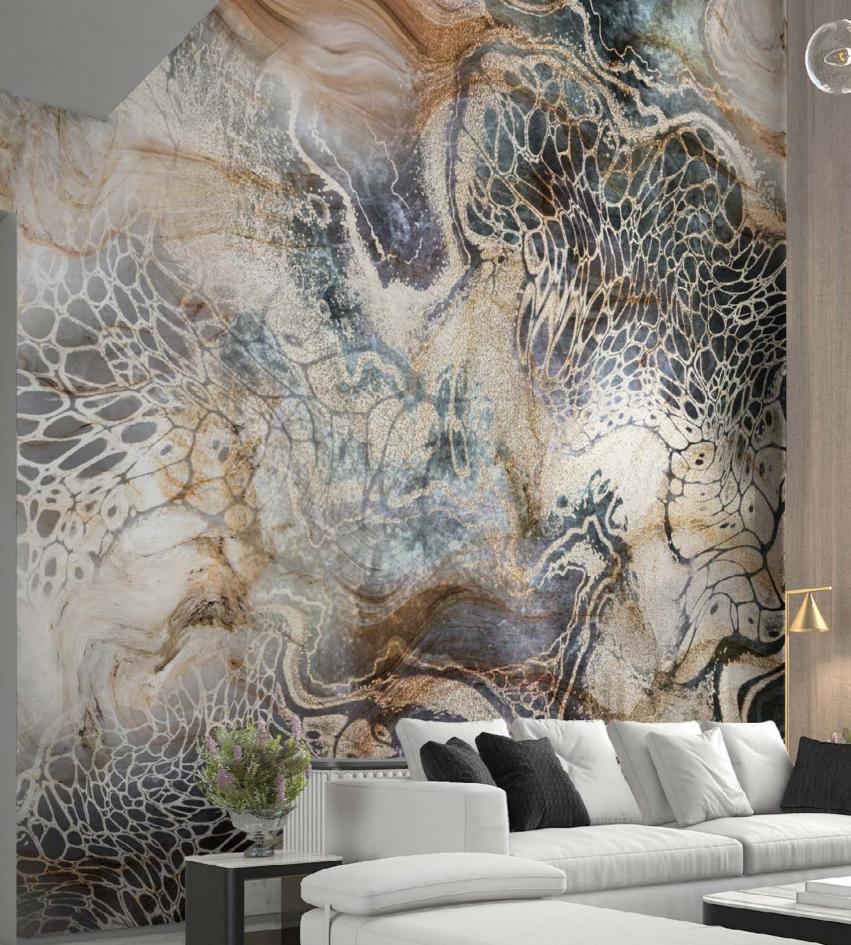

SN06

シエ

| А | В | S | Т | R | A | С | Т |
|---|---|---|---|---|---|---|---|

To create eye-catching walls and extraordinary spaces, we redesigned the marble pattern, one of the most preferred classical patterns in stylish environments, by synthesizing it with the latest color trends.