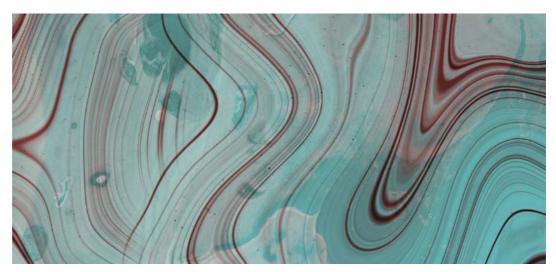

SN07

Like liquid paints in pastel tones blending into each other slowly and harmoniously... This pattern, which resembles an abstract modern painting, carries soft colored waves to the walls - with a fantastic description.