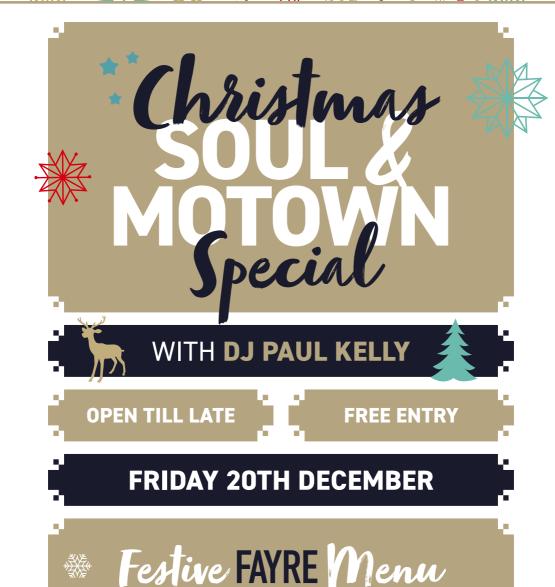

## Christmas 2024

### Festive FAYRE

25TH NOVEMBER - 24TH DECEMBER

EXCLUDING SUNDAYS WHEN IT WILL BE INCORPORATED INTO OUR SUNDAY MENU

12PM - 4PM | 2 COURSES £20 | 3 COURSES £24 4PM - CLOSE | 2 COURSES £25 | 3 COURSES £30