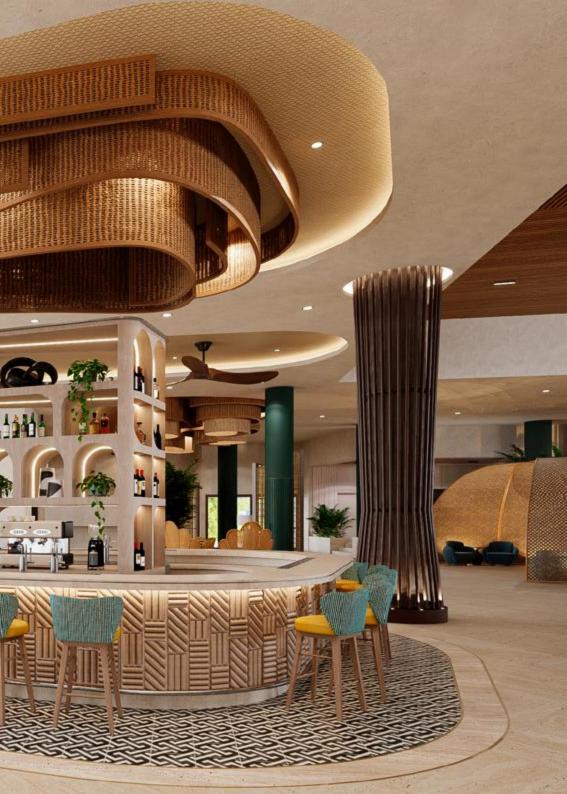

| 37 |
| CRUISESHIPS            | 45 |
| COUNTRY CLUBS          | 57 |
| LOBBIES & COMMON AREAS | 63 |
| WARRANTY & MATERIALS   | 74 |
| MANUFACTURING          | 76 |
| ICONIC DESIGN          | 77 |
| LOGISTICS              | 78 |

## **INDEX**

## Our product categories:

Ottomans | Upholstered Chairs | Bar & counter Stools | Bistro Tables | Lounge Sofas | Sectionals | Sofas & Loveseats | End Tables | Dining Chairs | Beds | Bed Headrest



We specialize in designing commercial spaces that exude a unique and inviting ambiance, ensuring comfort and style in every setting.













HOTELS & GUEST SUITES







































AIRPORTS















































































COUNTRY CLUBS













































### **WARRANTY & MATERIALS**



We select Seike wood for its exceptional durability and resistance, complemented by decorative veneers of Seike and French Oak.



Our lacquers are not only odorless post-application but also environmentally friendly, emitting minimal pollutants and boasting high UV resistance.



Non toxic polyurethane coatings create a finish that enhances the beauty of the wood while offering durability in high use settings.







We use high-density polyurethane foam with a density of 1.9LB/FT3, meeting NFPA 260 standards for safety and comfort.



We have developed various levels of comfort to adapt to the needs of each market and provide the utmost comfort.

Our furniture structures are backed by a 5-year limited warranty against manufacturing defects, with a 2-year