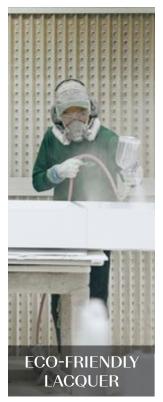

### **WARRANTY & MATERIALS**

We select Seike wood for its exceptional durability and resistance, complemented by decorative veneers of Seike and French Oak.

Our lacquers are not only odorless post-application but also environmentally friendly, emitting minimal pollutants and boasting high UV resistance.

Non toxic polyurethane coatings create a finish that enhances the beauty of the wood while offering durability in high use settings.

We use high-density polyurethane foam with a density of 1.9LB/FT3, meeting NFPA 260 standards for safety and comfort.