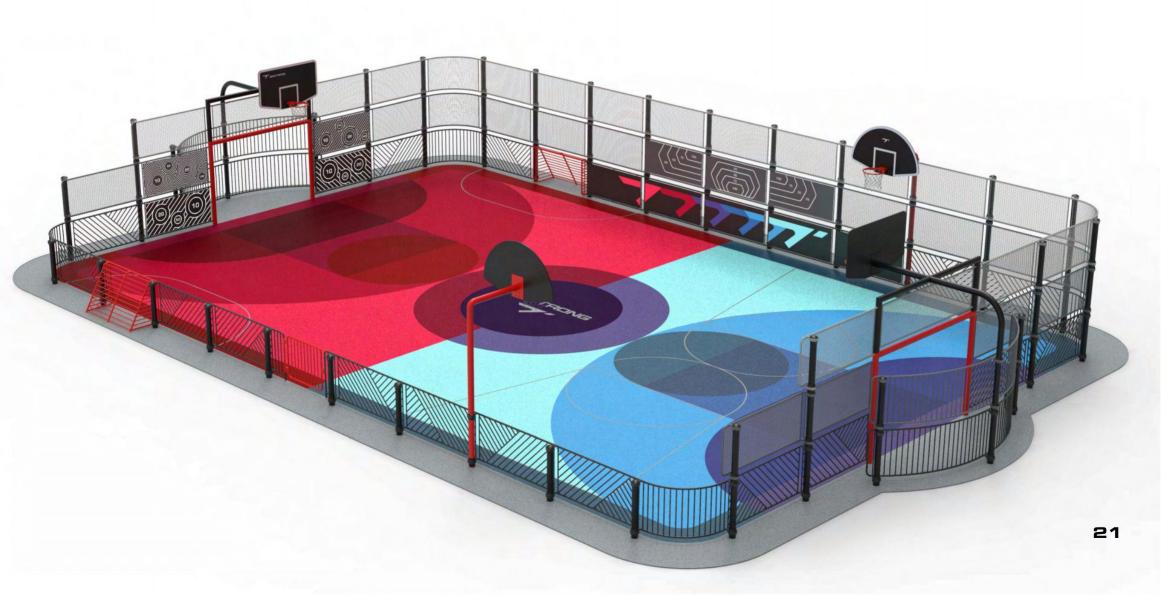

# SPORTARENAS

- The sports arenas can be customised and configured to any budget, space or customer needs.
- Our multi use arenas are accessible for any ages or abilities.
- The multi-sport arenas are suitable for a variety of sports, for instance soccer, basketball, volleyball, tennis, pickleball, street hockey, and more.

# MULTI USE GAMING ARENA

More than one sport!