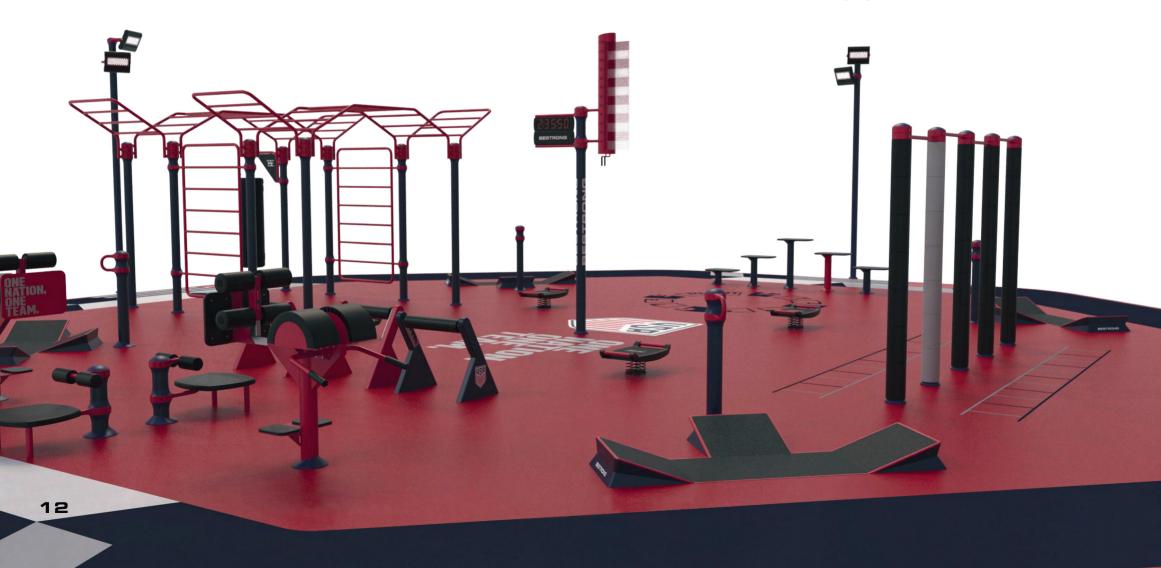

# T' SPORT

FITNESS PARK I.

Park size

14m x 16,5m

Total area 261m<sup>2</sup>

Equipment

18

Users

48 person

Fall height

HIC: 1,6m

### **Elements**

wall bars
push up elements

straight pull-up bar

multifunctional pull-up bar

stepper

double multifuctional trainer

horizontal wave pull up bar

dip bar

street workout ladder

monkey rack

back trainer

horizontal ladder

three-element parallel bars

balance board

ab trainer

low pull up and dip bar