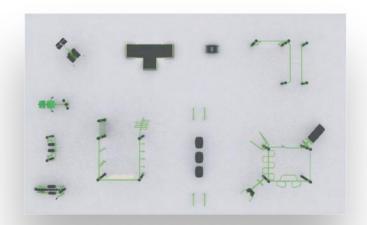

## **EXTRA LARGE 176**

FITNESS PARK

Park size 16m x 11m

Total area 176m<sup>2</sup>

Equipment 16

Users 62 person

Fall height HIC: 2,1m

### **Elements**

wall bars push up elements dip bar

straight pull-up bar

multifunctional pull-up bar

stepper

double multifuctional trainer

horizontal wave pull up bar

street workout ladder

monkey rack

back trainer

horizontal ladder

three-element parallel bars

narrow pull up bar

ab trainer

low pull up and dip bar