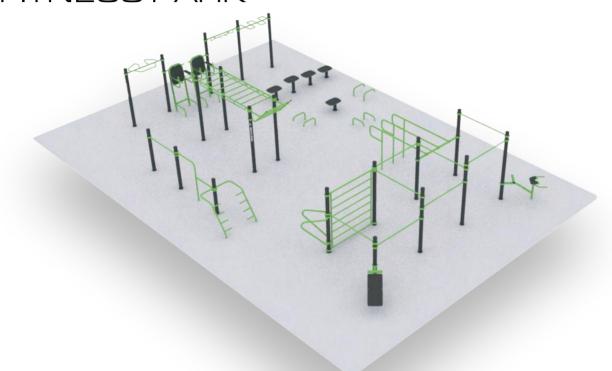

## **EXTRA LARGE 176**

FITNESS PARK

Park size 16m x 11m

Total area 176m<sup>2</sup>

Equipment 16

Users 62 person

Fall height HIC: 2,1m

### **Elements**

wall bars push up elements dip bar

straight pull-up bar

multifunctional pull-up bar

stepper

double multifuctional trainer

horizontal wave pull up bar

street workout ladder

monkey rack

back trainer

horizontal ladder

three-element parallel bars

narrow pull up bar

ab trainer

low pull up and dip bar