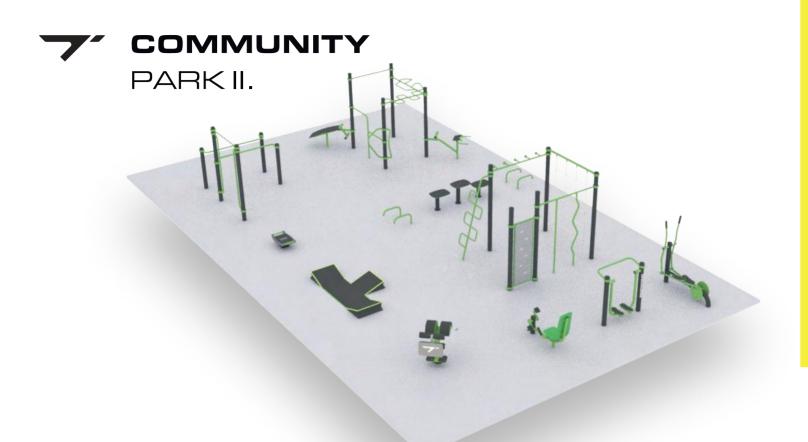

# T COMMUNITY

PARK I.

Park size

10m x 16m

Total area 160m²

Equipment

18

Users

48 person

Fall height

HIC: 1,6m

## **Elements**

push up elements

wall bars horizontal wave pull up bar ab trainer

dip bar low pull up and dip bar

straight pull-up bar street workout ladder

multifunctional pull-up bar monkey rack

stepper back trainer

double multifuctional trainer horizontal ladder

Park size

10m x 16m

Total area 160m²

Equipment

18

Users

48 person

Fall height

HIC: 1,6m

## **Elements**

wall bars

push up elements

straight pull-up bar

multifunctional pull-up bar

stepper

double multifuctional trainer

three-element parallel bars

lateral plyo box

horizontal wave pull up bar

dip bar

street workout ladder

monkey rack

back trainer

horizontal ladder

ab trainer

low pull up and dip bar