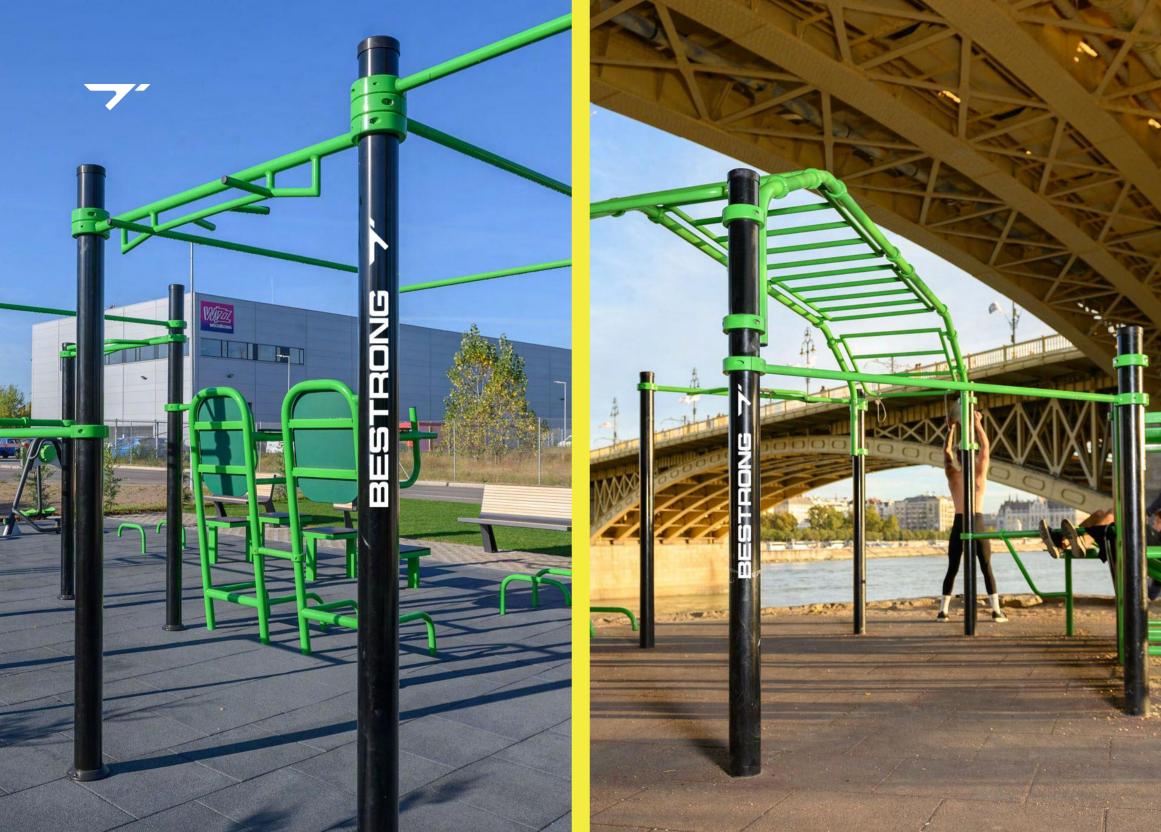

# **7** LARGE 100

FITNESS PARK

combined pull-up bar three-element parallel bars
push up elements horizontal wave pull up bar
back and ab trainer street workout ladder

straight pull-up bar narrow pull up bar

multifunctional pull up bar low pull-up and dip bar

stepper double multifunctional trainer

Park size 12,5m x 8m

Total area 100m²

Equipment

Fall height HIC: 1,6m

Users 44 person