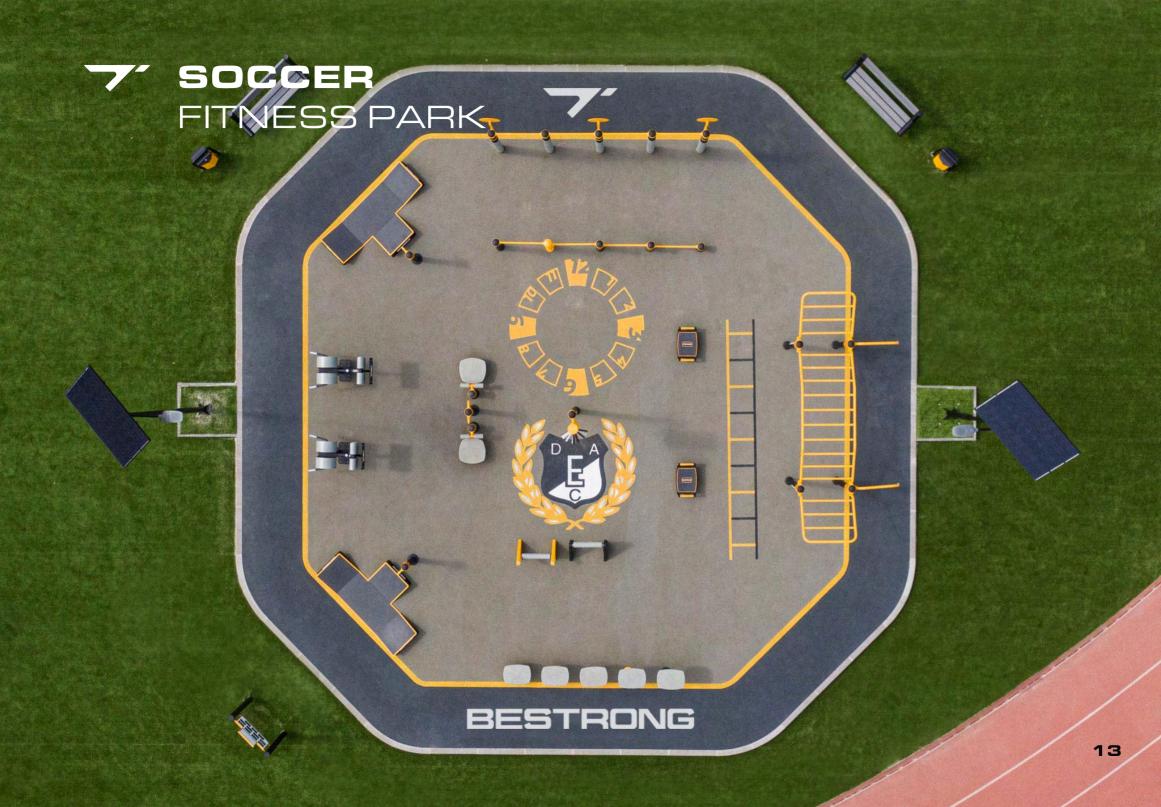

# **7' SOCCER**FITNESS PARK

The BeStrong Soccer Fitness Park has been designed with full understanding of the physical demand of youth and professional players and the risk factors related to an injury.

The Park provides users of any age or ability the potential to develop

their general fitness, their soccer-specific strength, and their physical resilience, which reduces the risk of injury.