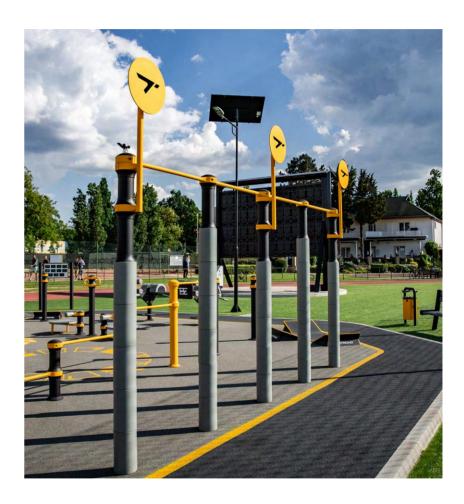

## **EXTRA LARGE 176**

FITNESS PARK

Park size 16m x 11m

Total area 176m<sup>2</sup>

Equipment 16

Users 62 person

Fall height HIC: 2,1m

### **Elements**

wall bars push up elements dip bar

straight pull-up bar

multifunctional pull-up bar

stepper

double multifuctional trainer

horizontal wave pull up bar

street workout ladder

monkey rack

back trainer

horizontal ladder

three-element parallel bars

narrow pull up bar

ab trainer

low pull up and dip bar