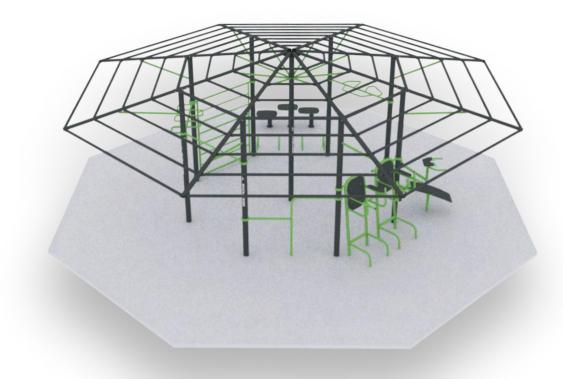

# SPORTARENAS

- The sports arenas can be customised and configured to any budget, space or customer needs.
- Our multi use arenas are accessible for any ages or abilities.
- The multi-sport arenas are suitable for a variety of sports, for instance soccer, basketball, volleyball, tennis, pickleball, street hockey, and more.

# MULTI USE GAMING ARENA

More than one sport!