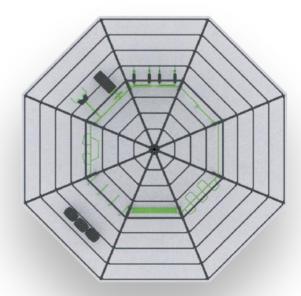

# LARGE 90 FITNESS PARK

Park size

10,38m x 10,38m

Total area 90m<sup>2</sup>

Equipment

Users

26 person

Fall height

HIC: 2,1m

## **Elements**

horizontal wave pull up bar

push up elements

back and ab trainer

multifunctional pull-up bar

stepper

straight pull-up bar

low pull-up and dip bar

double multifunctional trainer

wall bars