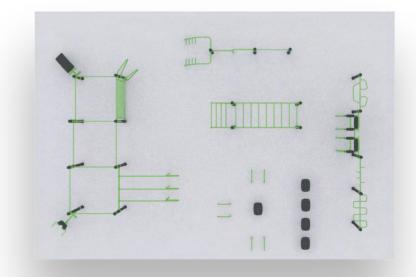

## **EXTRA LARGE 176**

FITNESS PARK

Park size 16m x 11m

Total area 176m<sup>2</sup>

Equipment 16

Users 62 person

Fall height HIC: 2,1m

### **Elements**

wall bars push up elements dip bar

straight pull-up bar

multifunctional pull-up bar

stepper

double multifuctional trainer

horizontal wave pull up bar

street workout ladder

monkey rack

back trainer

horizontal ladder

three-element parallel bars

narrow pull up bar

ab trainer

low pull up and dip bar