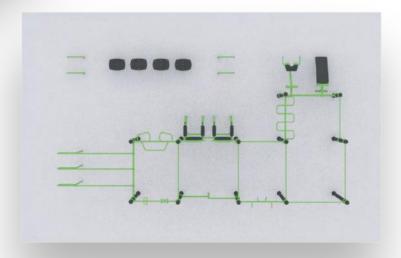

# T COMMUNITY

PARK I.

Park size

10m x 16m

Total area 160m²

Equipment

18

Users

48 person

Fall height

HIC: 1,6m

## **Elements**

push up elements

wall bars horizontal wave pull up bar ab trainer

dip bar low pull up and dip bar

straight pull-up bar street workout ladder

multifunctional pull-up bar monkey rack

stepper back trainer

double multifuctional trainer horizontal ladder

Park size

10m x 16m

Total area 160m²

Equipment

18

Users

48 person

Fall height

HIC: 1,6m