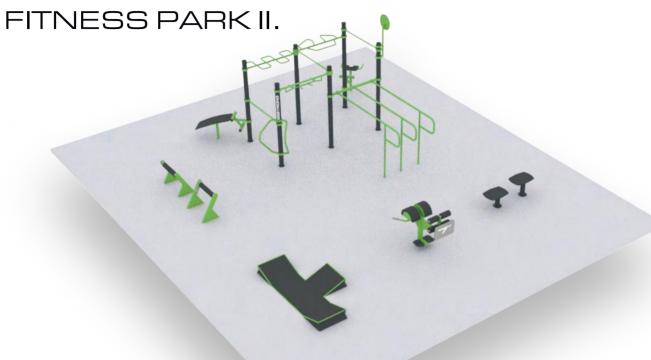

# T' SPORT

FITNESS PARK I.

Park size

14m x 16,5m

Total area 261m<sup>2</sup>

Equipment

18

Users

48 person

Fall height

HIC: 1,6m

### **Elements**

wall bars
push up elements

straight pull-up bar

multifunctional pull-up bar

stepper

double multifuctional trainer

horizontal wave pull up bar

dip bar

street workout ladder

monkey rack

back trainer

horizontal ladder

three-element parallel bars

balance board

ab trainer

low pull up and dip bar