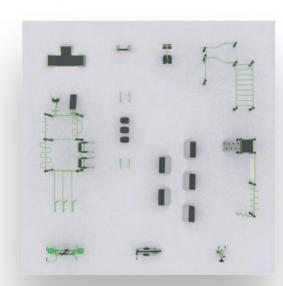

# T COMMUNITY

PARK I.

Park size

10m x 16m

Total area 160m²

Equipment

18

Users

48 person

Fall height

HIC: 1,6m

## **Elements**

push up elements

wall bars horizontal wave pull up bar ab trainer

dip bar low pull up and dip bar

straight pull-up bar street workout ladder

multifunctional pull-up bar monkey rack

stepper back trainer

double multifuctional trainer horizontal ladder

Park size

10m x 16m

Total area 160m²

Equipment

18

Users

48 person

Fall height

HIC: 1,6m

## **Elements**

wall bars

push up elements

straight pull-up bar

multifunctional pull-up bar

stepper

double multifuctional trainer

three-element parallel bars

lateral plyo box

horizontal wave pull up bar

dip bar

street workout ladder

monkey rack

back trainer

horizontal ladder

ab trainer

low pull up and dip bar