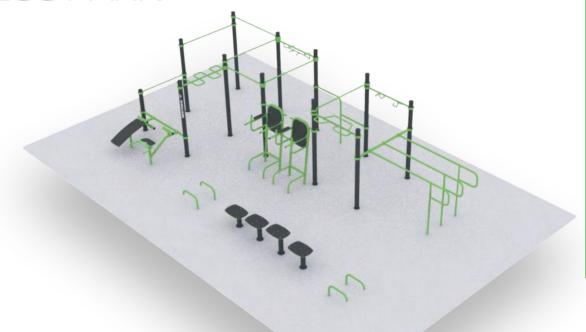

## **EXTRA LARGE 176**

FITNESS PARK

Park size 16m x 11m

Total area 176m<sup>2</sup>

Equipment 16

Users 62 person

Fall height HIC: 2,1m

### **Elements**

wall bars push up elements dip bar

straight pull-up bar

multifunctional pull-up bar

stepper

double multifuctional trainer

horizontal wave pull up bar

street workout ladder

monkey rack

back trainer

horizontal ladder

three-element parallel bars

narrow pull up bar

ab trainer

low pull up and dip bar