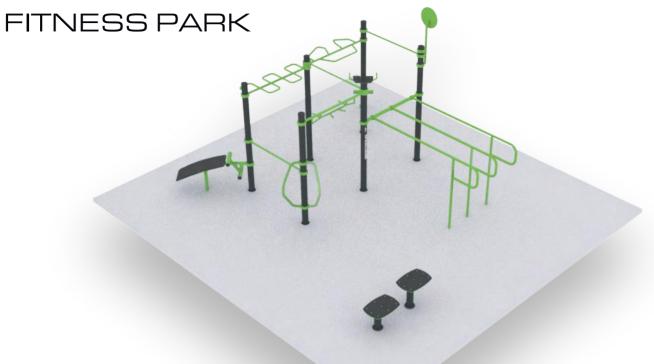

# **MEDIUM** 52

Park size
7m x 7,5m

Total area 52m²

Equipment

**Users** 24 person

Fall height HIC: 1,5m

## **Elements**

combined pull-up bar three-element parallel bars

straight pull-up bar dip bar

ab trainer horizontal wave pull-up bar

back trainer stepper

medicine ball target

multifuctional pull-up bar