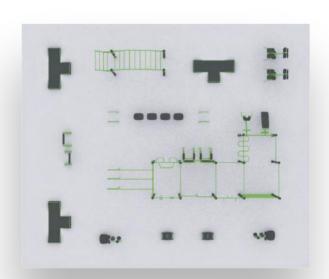

## **EXTRA LARGE 176**

FITNESS PARK

Park size 16m x 11m

Total area 176m<sup>2</sup>

Equipment 16

Users 62 person

Fall height HIC: 2,1m

### **Elements**

wall bars push up elements dip bar

straight pull-up bar

multifunctional pull-up bar

stepper

double multifuctional trainer

horizontal wave pull up bar

street workout ladder

monkey rack

back trainer

horizontal ladder

three-element parallel bars

narrow pull up bar

ab trainer

low pull up and dip bar