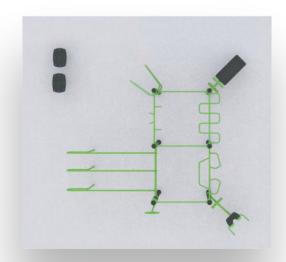

## **EXTRA LARGE 176**

FITNESS PARK

Park size 16m x 11m

Total area 176m<sup>2</sup>

Equipment 16

Users 62 person

Fall height HIC: 2,1m

### **Elements**

wall bars push up elements dip bar

straight pull-up bar

multifunctional pull-up bar

stepper

double multifuctional trainer

horizontal wave pull up bar

street workout ladder

monkey rack

back trainer

horizontal ladder

three-element parallel bars

narrow pull up bar

ab trainer

low pull up and dip bar