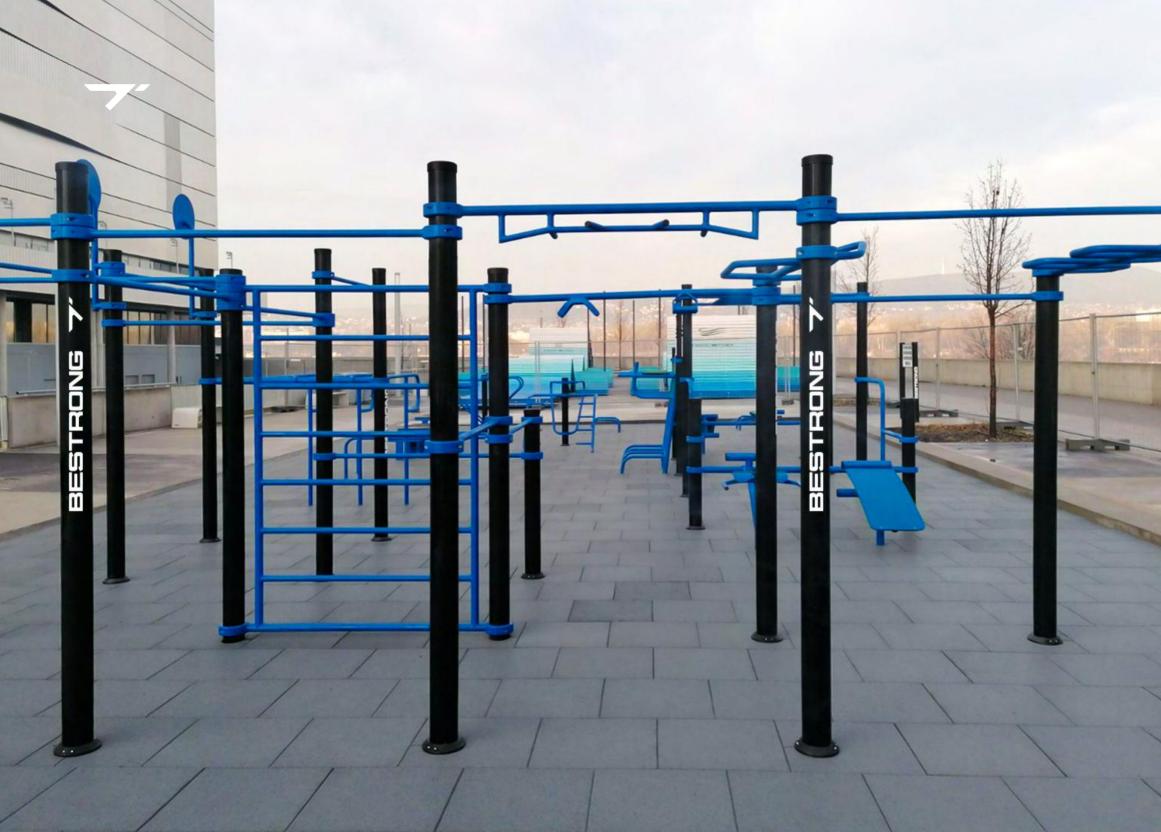

## **EXTRA LARGE 176**

FITNESS PARK

Park size 16m x 11m

Total area 176m<sup>2</sup>

Equipment 16

Users 62 person

Fall height HIC: 2,1m

### **Elements**

wall bars push up elements dip bar

straight pull-up bar

multifunctional pull-up bar

stepper

double multifuctional trainer

horizontal wave pull up bar

street workout ladder

monkey rack

back trainer

horizontal ladder

three-element parallel bars

narrow pull up bar

ab trainer

low pull up and dip bar