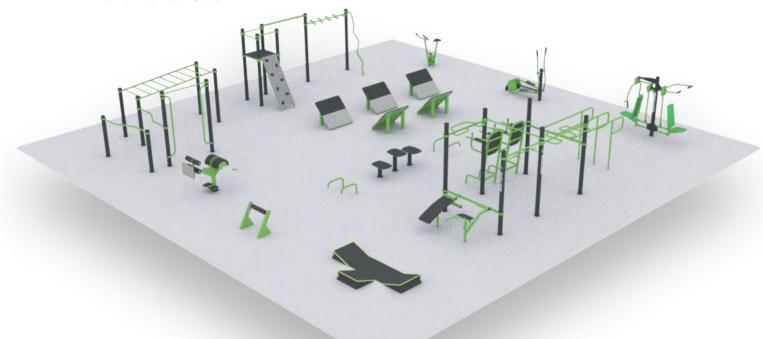

## **EXTRA LARGE 176**

FITNESS PARK

Park size 16m x 11m

Total area 176m<sup>2</sup>

Equipment 16

Users 62 person

Fall height HIC: 2,1m

### **Elements**

wall bars push up elements dip bar

straight pull-up bar

multifunctional pull-up bar

stepper

double multifuctional trainer

horizontal wave pull up bar

street workout ladder

monkey rack

back trainer

horizontal ladder

three-element parallel bars

narrow pull up bar

ab trainer

low pull up and dip bar