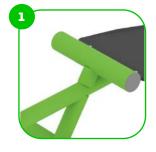

At the end of the arms, the handle is rubber-coated for a more comfortable and secure grip.

The sliding weight rail is made of high-quality stainless steel, which guarantees the product's long-term durability and resistance to weathering.