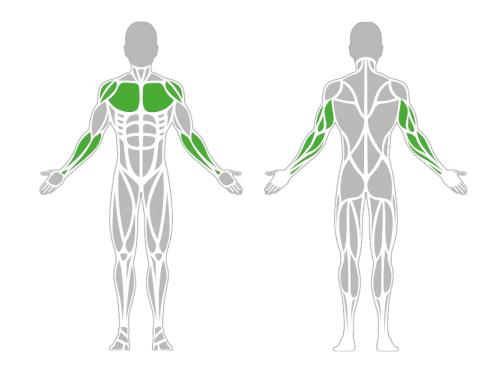

# **Muscle Groups Focus**

#### Weighted Bench Press

The BESTRONG Weighted Bench Press is the perfect choice for targeted strengthening of the chest, deltoid, and triceps muscles. With adjustable resistance ranging from 33 lbs to 177 lbs, it accommodates users of all training levels, allowing them to select the appropriate setting for their needs. Its design ensures a simple, safe, and effective workout.