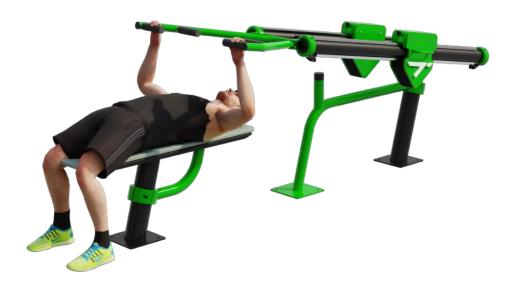

#### Weighted Bench Press

The BESTRONG Weighted Bench Press is the perfect choice for targeted strengthening of the chest, deltoid, and triceps muscles. With adjustable resistance ranging from 33 lbs to 177 lbs, it accommodates users of all training levels, allowing them to select the appropriate setting for their needs. Its design ensures a simple, safe, and effective workout.

#### Attributes

| Product code     | 1-1-319              |
|------------------|----------------------|
| Certificate      | EN 16630, ASTM F3101 |
| Age group        | 14 + years           |
| Capacity         | l person             |
| Max. weight load | 286.60 lbs           |
| Туре             | Weighted             |
| Difficulty level | Adjustable           |