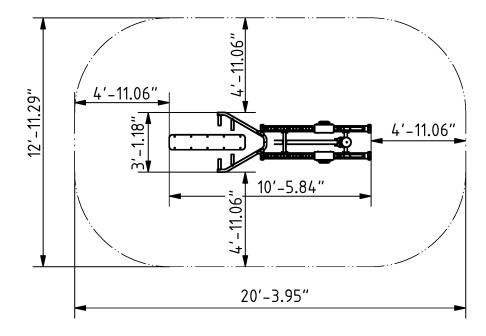

# Side View

**Plan View** 

### Installation information

| Number of installers (concrete)                                                 | At least 2 people     |
|---------------------------------------------------------------------------------|-----------------------|
| Total installation time (concrete)                                              | 80-140 min.           |
| Number of installers (equipment)                                                | At least 2 people     |
| Total installation time (equipment)                                             | 60 min.               |
| Excavation volume                                                               | 57.21 ft <sup>3</sup> |
| Concrete volume                                                                 | 42.38 ft <sup>3</sup> |
| Size of the base structure                                                      | 118,1 x 31,5 x 31,5"  |
| Anchoring options<br>In combined structures, the volume of concrete required va | Surface mounted       |