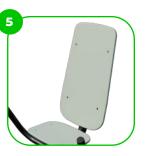

The device is fitted with composite bearings that are weather-resistant. The bearing does not require regular maintenance.

The seats and backrests are made of strong HDPE material. Which is fully heat, moisture and UV resistant. The device is equipped with two 110 lbs weights, which allow you to perform workouts of varying intensity.