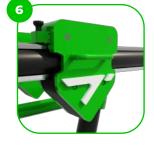

At the end of the arms, the handle is rubber-coated for a more comfortable and secure grip.

The sliding weight rail is made of high-quality stainless steel, which guarantees the product's long-term durability and resistance to weathering.