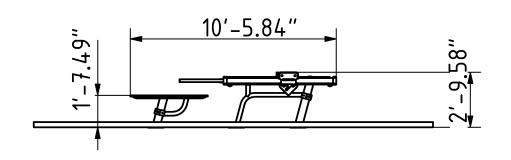

# Side View

**Plan View** 

### Installation information

| Number of installers (concrete)                                                 | At least 2 people     |
|---------------------------------------------------------------------------------|-----------------------|
| Total installation time (concrete)                                              | 80-140 min.           |
| Number of installers (equipment)                                                | At least 2 people     |
| Total installation time (equipment)                                             | 60 min.               |
| Excavation volume                                                               | 57.21 ft <sup>3</sup> |
| Concrete volume                                                                 | 42.38 ft <sup>3</sup> |
| Size of the base structure                                                      | 118,1 x 31,5 x 31,5"  |
| Anchoring options<br>In combined structures, the volume of concrete required va | Surface mounted       |