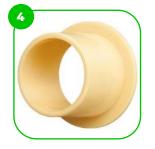

The device is fitted with composite bearings that are weather-resistant. The bearing does not require regular maintenance.

The seats and backrests are made of strong HDPE material. Which is fully heat, moisture and UV resistant. The device is equipped with two 110 lbs weights, which allow you to perform workouts of varying intensity.