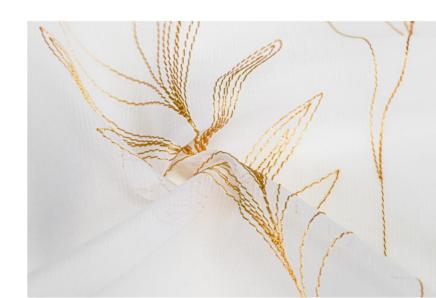

### < 61174

The 61174 curtain is a white, translucent drapery featuring **elegant gold and white botanical patterns**. It adds a touch of natur e-inspired sophistication to any room, filtering light beautifully while maintaining privacy.