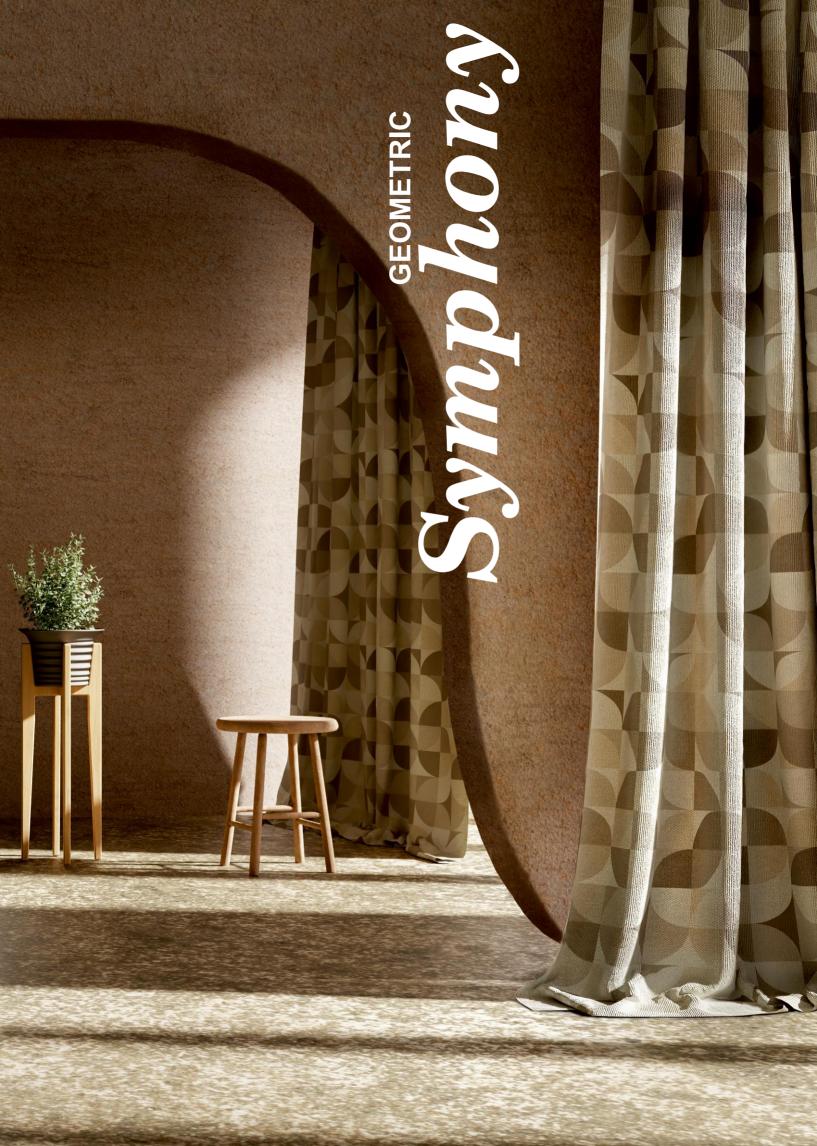

## decor textile / geometric style

### < FARGO

Meet Fargo, a dynamic textile that brings modern style to your home with its bold triangle patterns. Perfect for curtains and décor, Fargo's geometric design adds a contempor ary edge to any room, effortlessly blending form and function.

Whether framing your windows or accenting furnitur e, this **versatile fabric creates a striking visual impact**, transforming your space with its sleek, artistic flair.

striped curtain / golden style