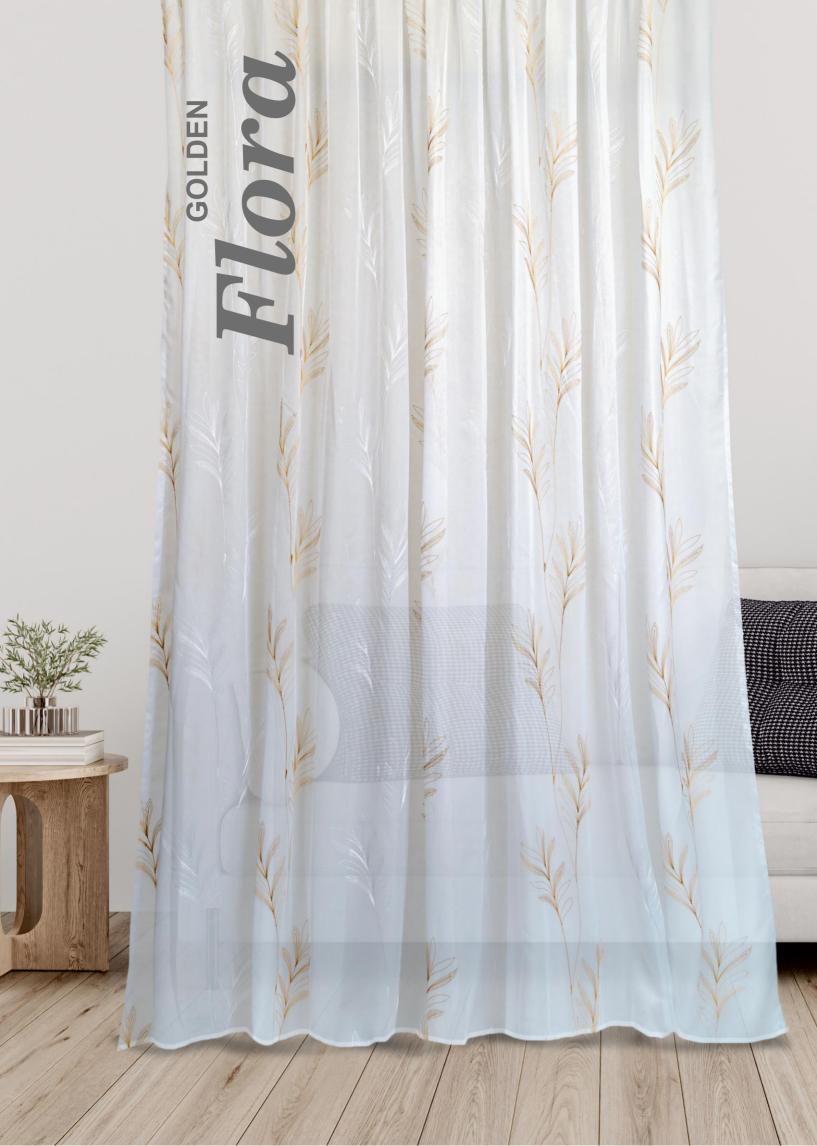

### < 61174

The 61174 curtain is a white, translucent drapery featuring **elegant gold and white botanical patterns**. It adds a touch of natur e-inspired sophistication to any room, filtering light beautifully while maintaining privacy.