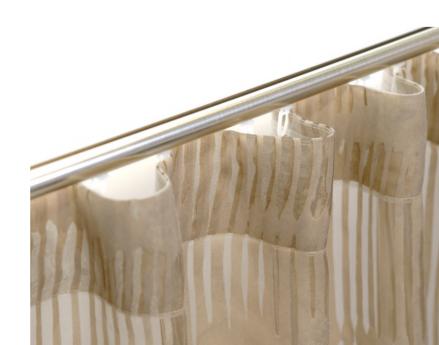

### < JOKER LATTE

Introducing Joker Latte, an **elegant curtain in a soothing latte hue**. Its
refined design adds a touch of
sophistication to any room, creating a
warm and inviting atmospher e with its
subtle, chic presence.