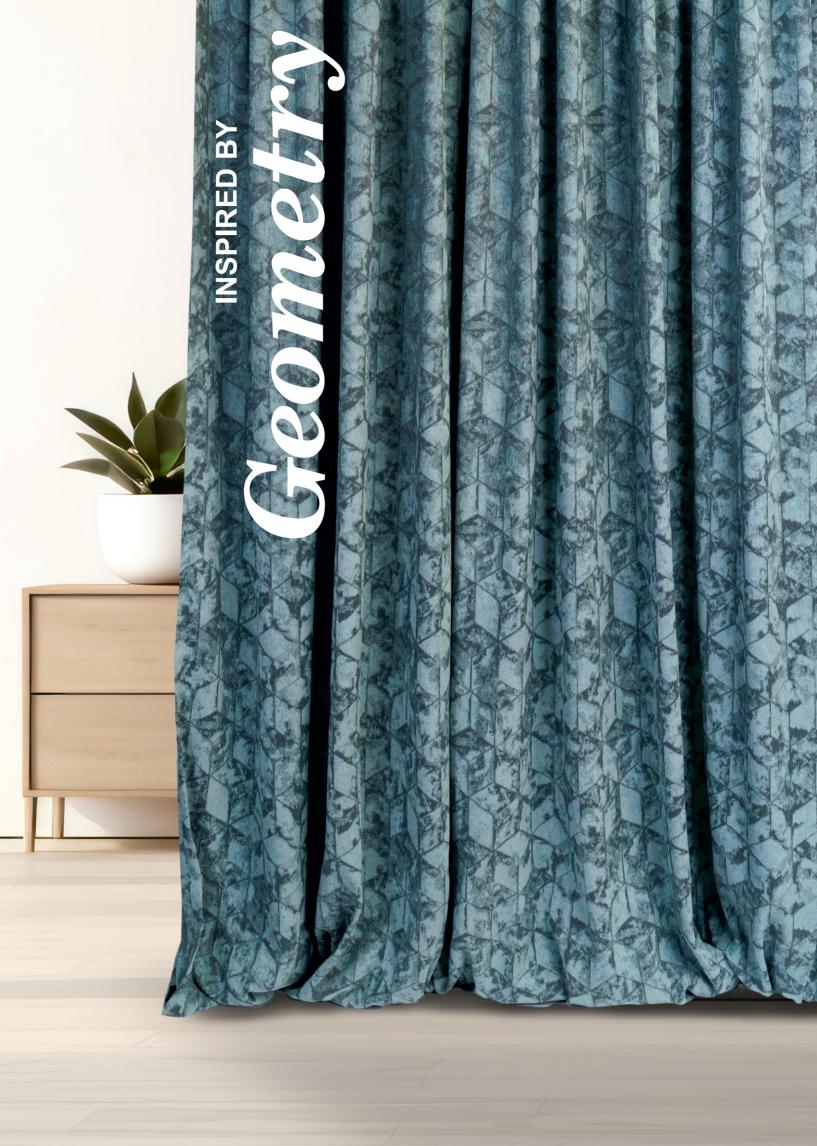

### < QUADRAT

Introducing Quadrat, a **versatile dimout fabric** perfect for curtains and decor.

Elevate any space with its sleek design and exceptional functionalit y.







### < 61174

The 61174 curtain is a white, translucent drapery featuring **elegant gold and white botanical patterns**. It adds a touch of natur e-inspired sophistication to any room, filtering light beautifully while maintaining privacy.







### LEVANT >

Meet Levant, a light -blocking textile with timeless classic patterns. Perfect for curtains and decor, it brings **elegance and style** to any interior space.











## COLOTIFICA Simple of the state of the state

flower pattern decor / fresh style

### < RIALTO

Introducing Rialto, a vibrant textile designed for both curtains and decor. Featuring