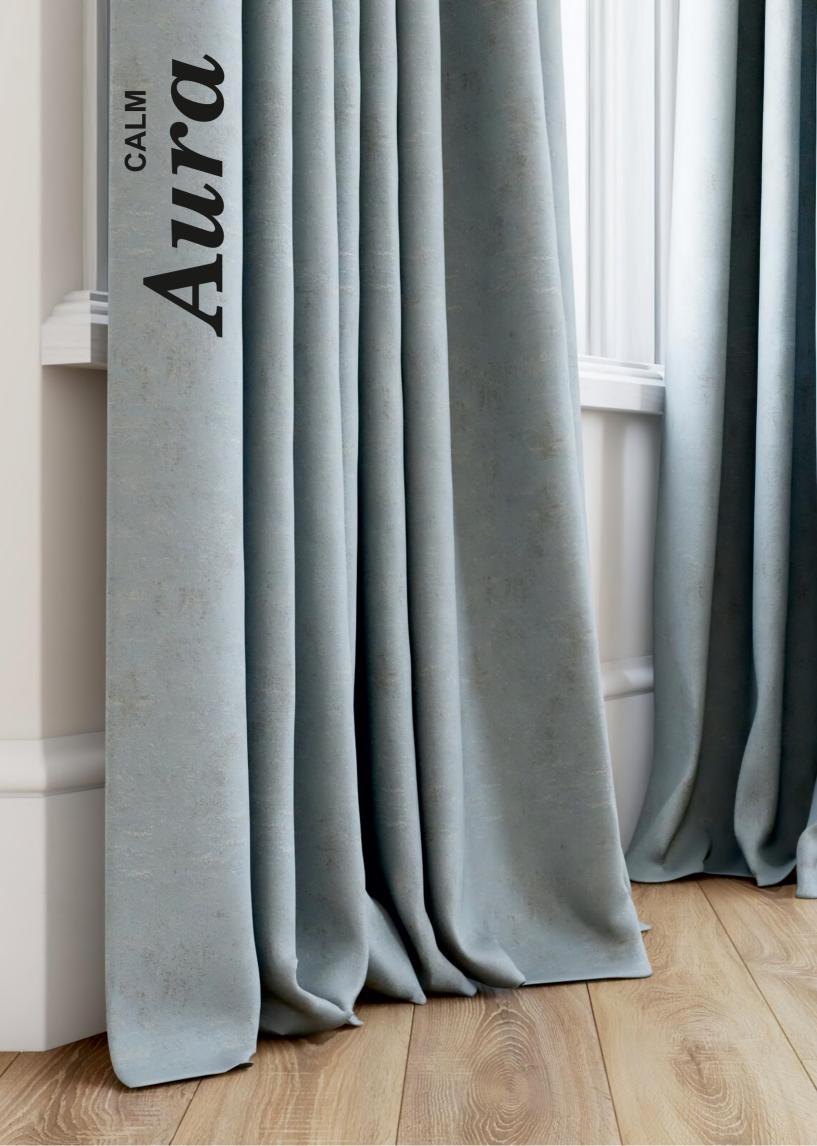

### < JOKER LATTE

Introducing Joker Latte, an **elegant curtain in a soothing latte hue**. Its
refined design adds a touch of
sophistication to any room, creating a
warm and inviting atmospher e with its
subtle, chic presence.

### < MAXIME LATTE

Introducing Maxima Latte, an **elegant curtain in a warm latte hue**. Perfect for adding a touch of sophistication to any room, its soft, neutral tone creates a serene and **inviting atmosphere**. Elevate your space with timeless style.