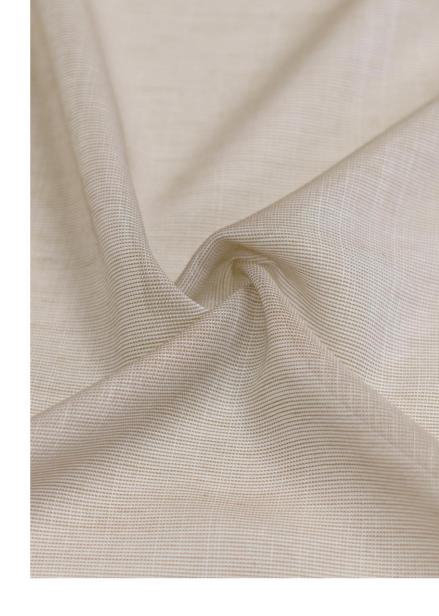

### < MAXIME LATTE

Introducing Maxima Latte, an **elegant curtain in a warm latte hue**. Perfect for adding a touch of sophistication to any room, its soft, neutral tone creates a serene and **inviting atmosphere**. Elevate your space with timeless style.