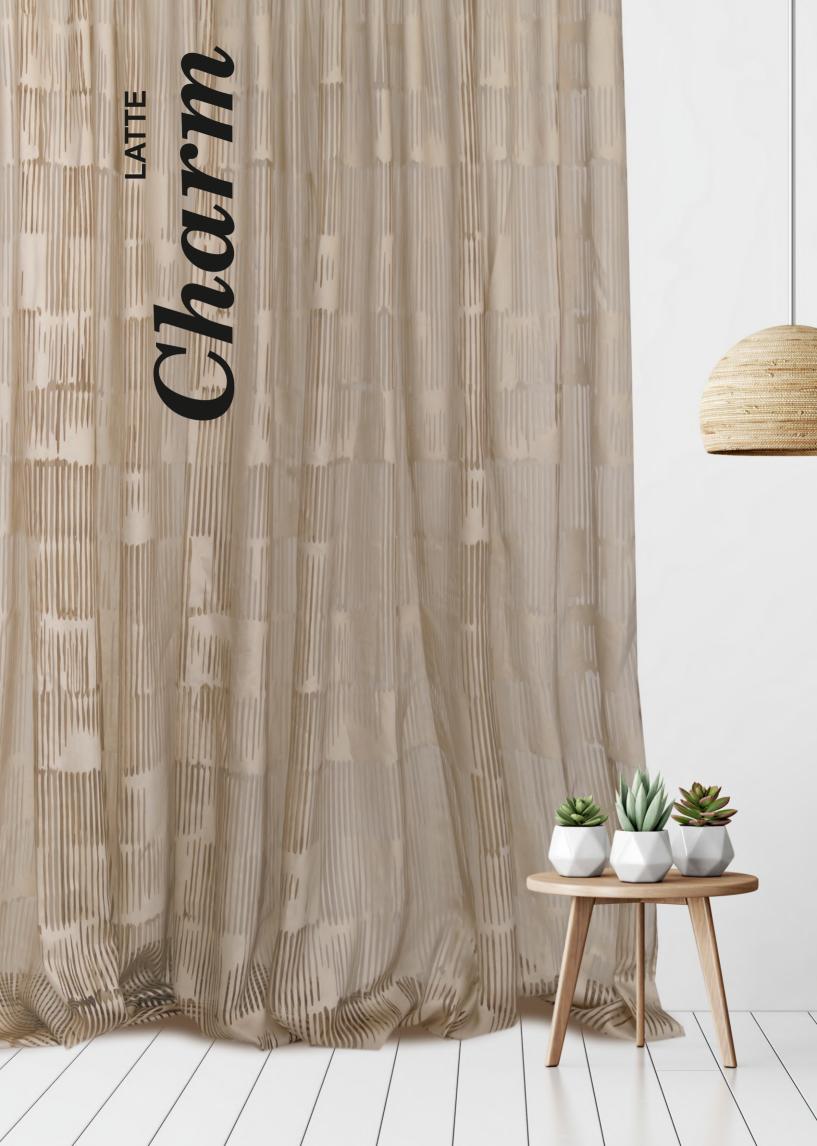

### < JOKER LATTE

Introducing Joker Latte, an **elegant curtain in a soothing latte hue**. Its
refined design adds a touch of
sophistication to any room, creating a
warm and inviting atmospher e with its
subtle, chic presence.