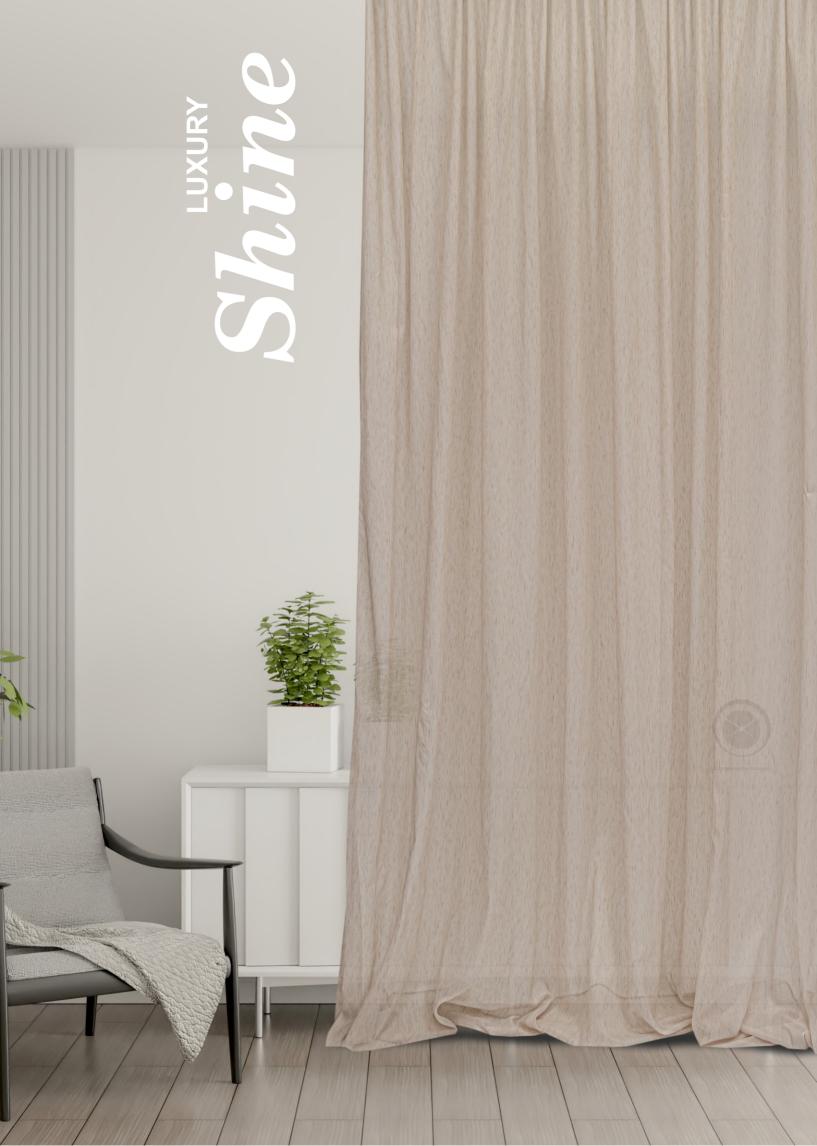

### < JOKER LATTE

Introducing Joker Latte, an **elegant curtain in a soothing latte hue**. Its
refined design adds a touch of
sophistication to any room, creating a
warm and inviting atmospher e with its
subtle, chic presence.