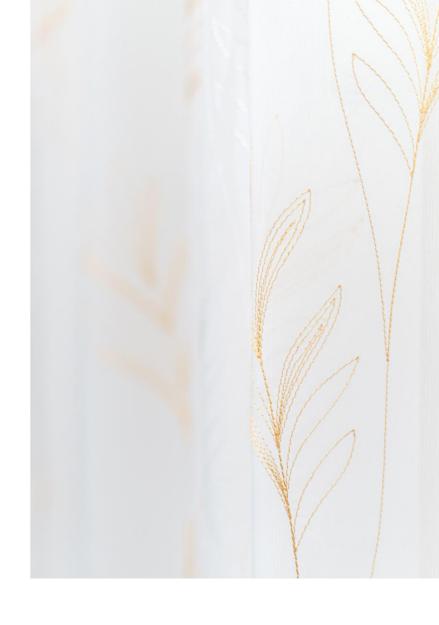

### < 61174

The 61174 curtain is a white, translucent drapery featuring **elegant gold and white botanical patterns**. It adds a touch of natur e-inspired sophistication to any room, filtering light beautifully while maintaining privacy.