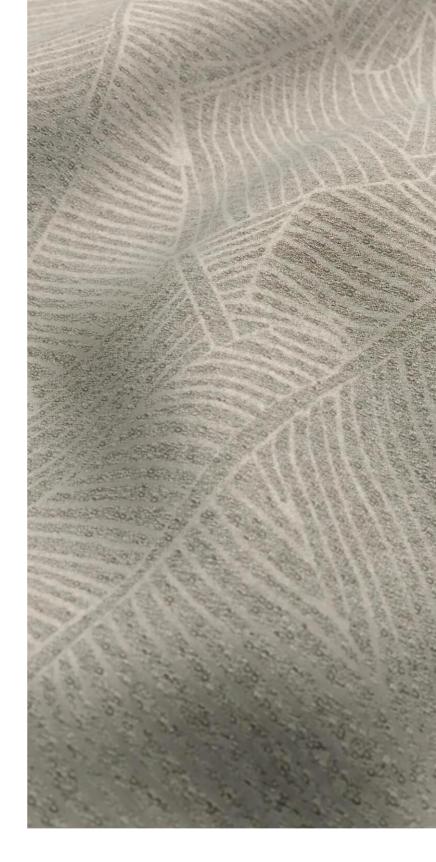

### < ALACANT

Alacant brings the beauty of nature indoors with its elegant leaf patterns. This curtain **adds a fresh, organic touch to any room**, creating a serene and stylish ambianc e that complements any decor.