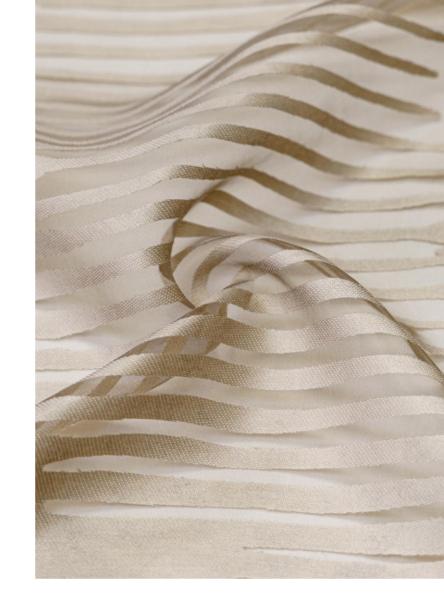

### < JOKER LATTE

Introducing Joker Latte, an **elegant curtain in a soothing latte hue**. Its
refined design adds a touch of
sophistication to any room, creating a
warm and inviting atmospher e with its
subtle, chic presence.