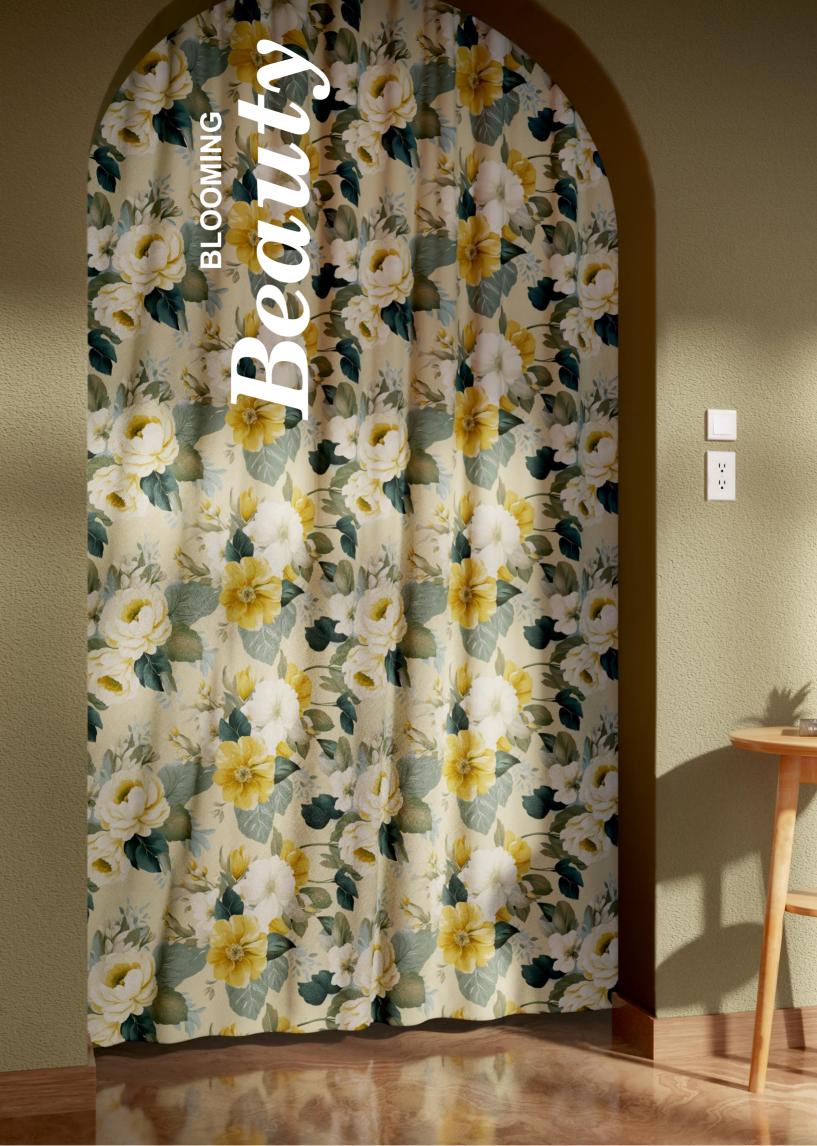

### < RIALTO

Introducing Rialto, a vibrant textile designed for both curtains and decor. Featuring intricate floral patterns in a stunning array of colors, Rialto brings a lively, artistic touch to any space.

Perfect for adding a splash of color and eleganc e, it transforms interiors with its rich, botanical **charm and versatility**.

Whether you're dressing windows or creating stylish accents, Rialto brings a lively burst of color to your home, blending beauty with versatilit y.