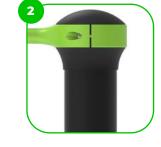

## Material specification

The element is made of high quality S235 steel, which has been cleaned via sandblasting. A corrosion resistant powder coating finish is then applied. Also available with galvanized surface for even greater protection and longevity! The clamp system allows for easy assembly and extreme stability.