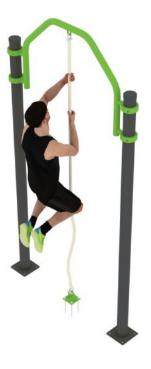

#### **Climbing Rope Frame**

The climbing rope provides you with the opportunity of a full body workout with very simple equipment. It is extremely effective at conditioning and building endurance, an essential part of body weight training, An incredible tool for child physical development as well.