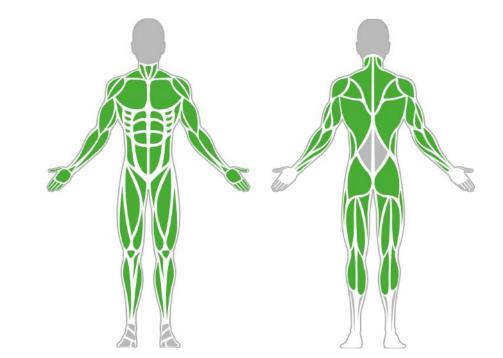

f bestrongworld 🧿 bestrongworld 🌐 usa.bestrong.com 🖻 usa@bestrong.com

## **Muscle Groups Focus**





#### **Climbing Rope Frame**

The climbing rope provides you with the opportunity of a full body workout with very simple equipment. It is extremely effective at conditioning and building endurance, an essential part of body weight training, An incredible tool for child physical development as well.

#### Attributes

| Product code     | 1-1-020              |
|------------------|----------------------|
| Certificate      | EN 16630, ASTM F3101 |
| Age group        | 14 + years           |
| Capacity         | 1 person             |
| Max. weight load | 218.26 lbs           |
| Туре             | Cross Training       |
| Difficulty level | Medium               |



**Plan View** 





#### Installation information

| Number of installers (concrete)<br>Total installation time (concrete)