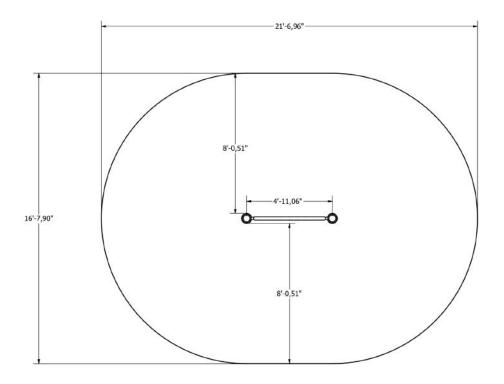

f bestrongworld 🧿 bestrongworld 🌐 usa.bestrong.com 🖻 usa@bestrong.com

## **Muscle Groups Focus**





#### **Climbing Rope Frame**

The climbing rope provides you with the opportunity of a full body workout with very simple equipment. It is extremely effective at conditioning and building endurance, an essential part of body weight training, An incredible tool for child physical development as well.

#### Attributes

| Product code     | 1-1-020              |
|------------------|----------------------|
| Certificate      | EN 16630, ASTM F3101 |
| Age group        | 14 + years           |
| Capacity         | 1 person             |
| Max. weight load | 218.26 lbs           |
| Туре             | Cross Training       |
| Difficulty level | Medium               |



**Plan View** 





#### Installation information

| Number of installers (concrete)<br>Total installation time (concrete)        | At least 2 people<br>45-90 min. |
|------------------------------------------------------------------------------|---------------------------------|
| Number of installers (equipment)                                             | At least 2 people               |
| Total installation time (equipment)                                          | 20-30 min.                      |
| Excavation volume                                                            | 14,13 ft <sup>3</sup>           |
| Concrete volume                                                              | 14,13 ft <sup>3</sup>           |
| Size of the base structure