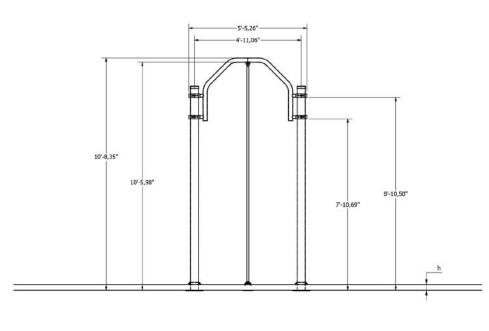

## **Technical specification**

| Safety surfice area                                        | Around 2,45 ft                                                |
|------------------------------------------------------------|---------------------------------------------------------------|
| Net weight                                                 | 68                                                            |
| Material                                                   |                                                               |
| Critic fall height                                         |                                                               |
| Color options                                              |                                                               |
| For more color options, discuss with your sales representa |                                                               |
|                                                            | Net weight<br>Material<br>Critic fall height<br>Color options |

## Warranty

| ft radius | Structure                                                     | 25 years   |
|-----------|---------------------------------------------------------------|------------|
| 58.34 lbs | Steel                                                         | 15 years   |
| S235      | Paint                                                         | 2 years    |
| 125.98"   | Plastic                                                       | 5-10 years |
|           | Rubber                                                        | 1-3 years  |
|           | Moving parts<br>Detailed information in the warranty document | 2 years    |
|           | Detailed methation in the Manualty debanient                  |            |