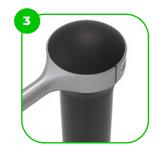

15 years   |
| S235      | Paint                                                         | 2 years    |
| 125.98"   | Plastic                                                       | 5-10 years |
|           | Rubber                                                        | 1-3 years  |
|           | Moving parts<br>Detailed information in the warranty document | 2 years    |
|           | Detailed methation in the Manualty debanient                  |            |

## Material specification







The element is made of high quality S235 steel, which has been cleaned via sandblasting. A corrosion resistant powder coating finish is then applied. Also available with galvanized surface for even greater protection and longevity! The clamp system allows for easy assembly and extreme stability.



The ends of the bars and posts are sealed with injection-moulded plastic caps.

# 7'BESTRONG