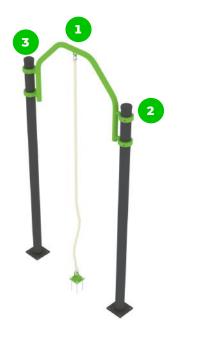

#### **Climbing Rope Frame**

The climbing rope provides you with the opportunity of a full body workout with very simple equipment. It is extremely effective at conditioning and building endurance, an essential part of body weight training, An incredible tool for child physical development as well.

**Plan View** 