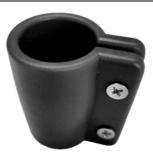

Art-nr. 205222 / 205225 Tubeclamp 22 / 25 mm

Art-nr. 205322 / 205225 Pole Adapter 22 > 25 mm adjustable

Art-nr. 205422 / 205425 Splitclamp 22 / 25

Art-nr. 205501 Deckhinge 90 dgr

Art-nr. 205602 Deckhinge rotating 115 dgr