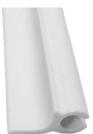

# PVC Tracks, cold bending, UV stabilized

Art-nr. 3085180 / 90 / 135 / 45 Art-nr. 3010180 / 90 / 135 / 45 Kedertracks for keder 8.5 and 10 mm with flag 180-90-135-45 dgr dubbel and single in black or white other colors on request

Art-nr. 308585

Dubble Kedertrack White

Art-nr. 308501W / 308501B Art-nr. 301002W / 301002B Single Kedertrack

Art-nr. 30112203 Slidertrack with or without predrilled holes, each 15 cm