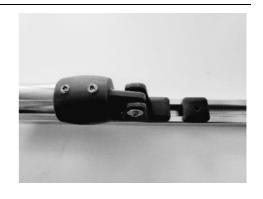

Art-nr: 205804 Slider T Track pinlock

**Track and slider** 

Art-nr. 205703 Sliderstop 90 dgr for track 22 x 11

Art-nr. 205804 Sliderstop

Art-nr. 205904 Endstop for slidertrack 22 x 11

Art-nr: 205555 Feeder kedertrack with flag black