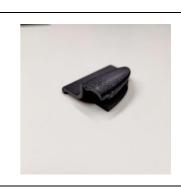

Hugo Scharff Polyplastika

Sprayhood and Bimini fittings
Composite black or Dark grey, durable,
lightweight, hammer proof, smoothshape,
better alternatieve Environmentally
responsible products

Art-nr. 205122 / 205125 Endcap 22 / 25 mm

Art-nr. 205222 / 205225 Tubeclamp 22 / 25 mm

Art-nr. 205322 / 205225 Pole Adapter 22 > 25 mm adjustable

Art-nr. 205422 / 205425 Splitclamp 22 / 25

Art-nr. 205501 Deckhinge 90 dgr

Art-nr. 205602 Deckhinge rotating 115 dgr

Art-nr: 205804 Slider T Track pinlock

**Track and slider** 

Art-nr. 205703 Sliderstop 90 dgr for track 22 x 11

Art-nr. 205804 Sliderstop

Art-nr. 205904 Endstop for slidertrack 22 x 11

Art-nr: 205555 Feeder kedertrack with flag black