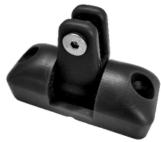

Hugo Scharff Polyplastika

Sprayhood and Bimini fittings
Composite black or Dark grey, durable,
lightweight, hammer proof, smoothshape,
better alternatieve Environmentally
responsible products

Art-nr. 205122 / 205125 Endcap 22 / 25 mm

Art-nr. 205222 / 205225 Tubeclamp 22 / 25 mm

Art-nr. 205322 / 205225 Pole Adapter 22 > 25 mm adjustable

Art-nr. 205422 / 205425 Splitclamp 22 / 25

Art-nr. 205501 Deckhinge 90 dgr

Art-nr. 205602 Deckhinge rotating 115 dgr