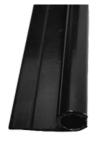

# PVC Tracks, cold bending, UV stabilized

Art-nr. 3085180 / 90 / 135 / 45 Art-nr. 3010180 / 90 / 135 / 45 Kedertracks for keder 8.5 and 10 mm with flag 180-90-135-45 dgr dubbel and single in black or white other colors on request

Art-nr. 308585

Dubble Kedertrack White

Art-nr. 308501W / 308501B Art-nr. 301002W / 301002B Single Kedertrack

Art-nr. 30112203 Slidertrack with or without predrilled holes, each 15 cm