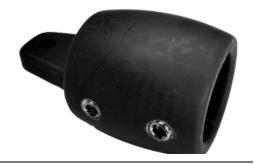

Hugo Scharff Polyplastika

Sprayhood and Bimini fittings
Composite black or Dark grey, durable,
lightweight, hammer proof, smoothshape,
better alternatieve Environmentally
responsible products

Art-nr. 205122 / 205125 Endcap 22 / 25 mm

Art-nr. 205222 / 205225 Tubeclamp 22 / 25 mm

Art-nr. 205322 / 205225 Pole Adapter 22 > 25 mm adjustable

Art-nr. 205422 / 205425 Splitclamp 22 / 25

Art-nr. 205501 Deckhinge 90 dgr

Art-nr. 205602 Deckhinge rotating 115 dgr