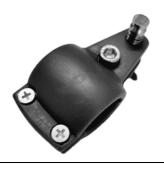

Art-nr. 205222 / 205225 Tubeclamp 22 / 25 mm

Art-nr. 205322 / 205225 Pole Adapter 22 > 25 mm adjustable

Art-nr. 205422 / 205425 Splitclamp 22 / 25

Art-nr. 205501 Deckhinge 90 dgr

Art-nr. 205602 Deckhinge rotating 115 dgr