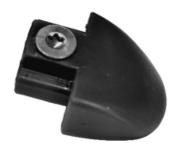

Hugo Scharff Polyplastika

Sprayhood and Bimini fittings
Composite black or Dark grey, durable,
lightweight, hammer proof, smoothshape,
better alternatieve Environmentally
responsible products

Art-nr. 205122 / 205125 Endcap 22 / 25 mm

Art-nr. 205222 / 205225 Tubeclamp 22 / 25 mm

Art-nr. 205322 / 205225 Pole Adapter 22 > 25 mm adjustable

Art-nr. 205422 / 205425 Splitclamp 22 / 25

Art-nr. 205501 Deckhinge 90 dgr

Art-nr. 205602 Deckhinge rotating 115 dgr