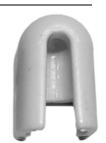

Art-nr. 205222 / 205225 Tubeclamp 22 / 25 mm

Art-nr. 205322 / 205225 Pole Adapter 22 > 25 mm adjustable

Art-nr. 205422 / 205425 Splitclamp 22 / 25

Art-nr. 205501 Deckhinge 90 dgr

Art-nr. 205602 Deckhinge rotating 115 dgr

Art-nr: 205804 Slider T Track pinlock

**Track and slider** 

Art-nr. 205703 Sliderstop 90 dgr for track 22 x 11

Art-nr. 205804 Sliderstop

Art-nr. 205904 Endstop for slidertrack 22 x 11

Art-nr: 205555 Feeder kedertrack with flag black