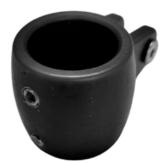

Hugo Scharff Polyplastika

Sprayhood and Bimini fittings
Composite black or Dark grey, durable,
lightweight, hammer proof, smoothshape,
better alternatieve Environmentally
responsible products

Art-nr. 205122 / 205125 Endcap 22 / 25 mm