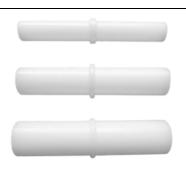

# **Connectors for Tubes in PA6 (nylon) Color natural**

Art-nr. 602016 / Art-nr. 601612 Tube connector for Sail / maindrop batten 20 x 16 mm and 16 x 12 mm

Art-nr. 602215 / Art-nr. 602515 25 x 1,5 and 22 x 1,5 mm