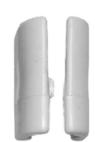

Hugo Scharff Polyplastika

Sprayhood and Bimini fittings
Composite black or Dark grey, durable,
lightweight, hammer proof, smoothshape,
better alternatieve Environmentally
responsible products

Art-nr. 205122 / 205125 Endcap 22 / 25 mm