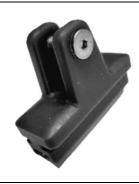

Hugo Scharff Polyplastika

Sprayhood and Bimini fittings
Composite black or Dark grey, durable,
lightweight, hammer proof, smoothshape,
better alternatieve Environmentally
responsible products

Art-nr. 205122 / 205125 Endcap 22 / 25 mm

Art-nr. 205222 / 205225 Tubeclamp 22 / 25 mm

Art-nr. 205322 / 205225 Pole Adapter 22 > 25 mm adjustable

Art-nr. 205422 / 205425 Splitclamp 22 / 25

Art-nr. 205501 Deckhinge 90 dgr

Art-nr. 205602 Deckhinge rotating 115 dgr