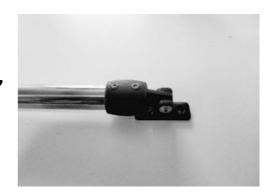

Hugo Scharff Polyplastika

Sprayhood and Bimini fittings
Composite black or Dark grey, durable,
lightweight, hammer proof, smoothshape,
better alternatieve Environmentally
responsible products

Art-nr. 205122 / 205125 Endcap 22 / 25 mm

Art-nr. 205222 / 205225 Tubeclamp 22 / 25 mm

Art-nr. 205322 / 205225 Pole Adapter 22 > 25 mm adjustable

Art-nr. 205422 / 205425 Splitclamp 22 / 25

Art-nr. 205501 Deckhinge 90 dgr

Art-nr. 205602 Deckhinge rotating 115 dgr