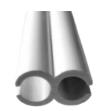

# **Connectors for Tubes in PA6 (nylon) Color natural**

Art-nr. 602016 / Art-nr. 601612 Tube connector for Sail / maindrop batten 20 x 16 mm and 16 x 12 mm

Art-nr. 602215 / Art-nr. 602515 25 x 1,5 and 22 x 1,5 mm