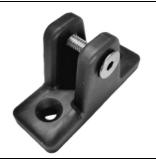

Art-nr. 205222 / 205225 Tubeclamp 22 / 25 mm

Art-nr. 205322 / 205225 Pole Adapter 22 > 25 mm adjustable

Art-nr. 205422 / 205425 Splitclamp 22 / 25

Art-nr. 205501 Deckhinge 90 dgr

Art-nr. 205602 Deckhinge rotating 115 dgr