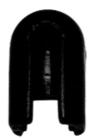

Hugo Scharff Polyplastika

Sprayhood and Bimini fittings
Composite black or Dark grey, durable,
lightweight, hammer proof, smoothshape,
better alternatieve Environmentally
responsible products

Art-nr. 205122 / 205125 Endcap 22 / 25 mm

Art-nr. 205222 / 205225 Tubeclamp 22 / 25 mm

Art-nr. 205322 / 205225 Pole Adapter 22 > 25 mm adjustable

Art-nr. 205422 / 205425 Splitclamp 22 / 25

Art-nr. 205501 Deckhinge 90 dgr

Art-nr. 205602 Deckhinge rotating 115 dgr