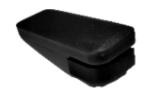

Hugo Scharff Polyplastika

Sprayhood and Bimini fittings
Composite black or Dark grey, durable,
lightweight, hammer proof, smoothshape,
better alternatieve Environmentally
responsible products

Art-nr. 205122 / 205125 Endcap 22 / 25 mm