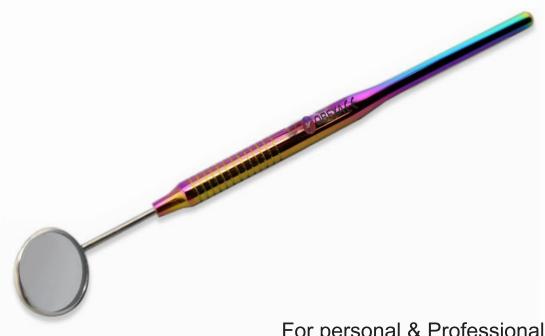

ART# OBM-00022 Blue Plated 4 Number Mirror

ART# OBM-00023
Multi Plated
4 Number Mirror

ART# OBM-00023 Polish 4 Number Mirror

ART# OBM-00024 Multi Coated 4 Number Mirror New Model Design Handle

ART# OM-000322 Polish New Model Design Handle