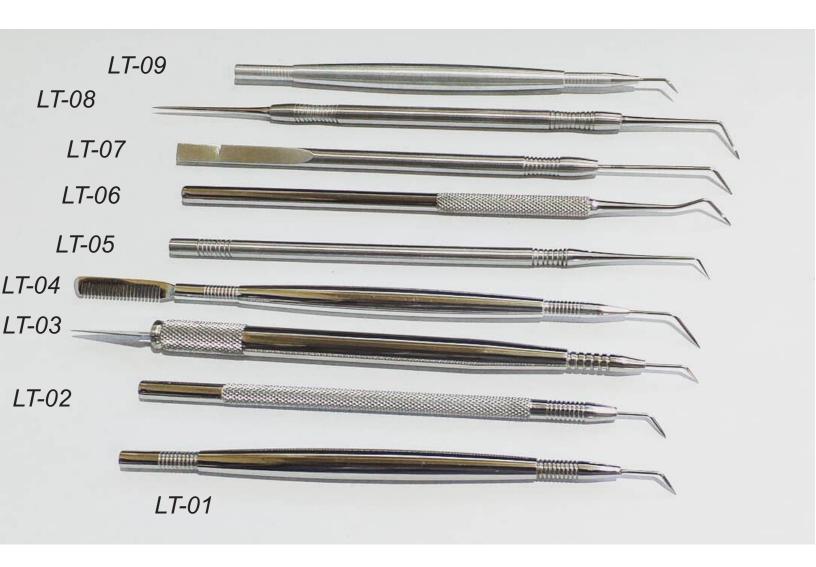

#### Mirror Handle

Made in Stainless Steel

LT-010 Multi Coated Made in Stainless Steel

LP-011 Made in Stainless Steel

LP-012 Made in Stainless Steel

LP-013 Comb Model Made in Silver

LP-014 Made in Stainless Steel

LP-015 Multi Coated Made in Stainless Steel

LP-016 Made in Stainless Steel