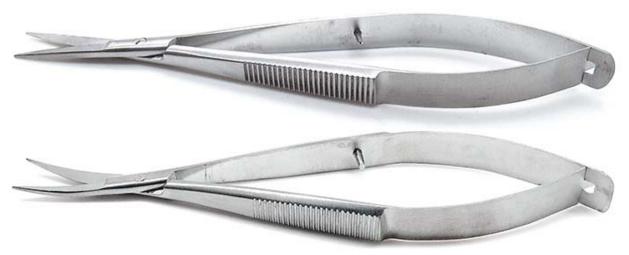

LP-011 Made in Stainless Steel





LP-012 Made in Stainless Steel







LP-013 Comb Model Made in Silver





LP-014 Made in Stainless Steel







LP-015 Multi Coated Made in Stainless Steel







LP-016 Made in Stainless Steel



# Different pattern of lash lifting tools













# Microblading Tools

MT-001



Permanent eyebrow pen Lightweight & unique Material: metal aluminum alloy.





# Microblading Tools

MT-001



Permanent eyebrow pen Lightweight & unique Material: metal aluminum alloy.





#### Microblading Tools

MT-002



Brows Permanent Make-up Tool Microblading Pen Made in Stainless Steel





# Eyebrow Divider

**ED-001** 



Material: stainless steel





# Eyelash Scissor

ES-004 Multi Coated Made ind Stainless Steel







# Eyelash Scissor

Straight ES-002



Curved ES-003

Made in Stainless Steel





#### TWEEZER PROTECTOR

TW-0014







#### TWEEZER PROTECTOR

TW-001









# Eyelash Tweezers Cardboard Packing







# Eyelash Mirror Cardboard Packing

**CP-001** 

















































# **Contact Us**



WhatsApp: +92-3153169091

Email: obexa.surgicals@gmail.com

Email: muhammad.waqaass@gmail.com

Email: info@obexasurgicals.com

Website: www.obexasurgicals.com

Address: Kotli Loharan West, Sialkot.

**Pakistan**