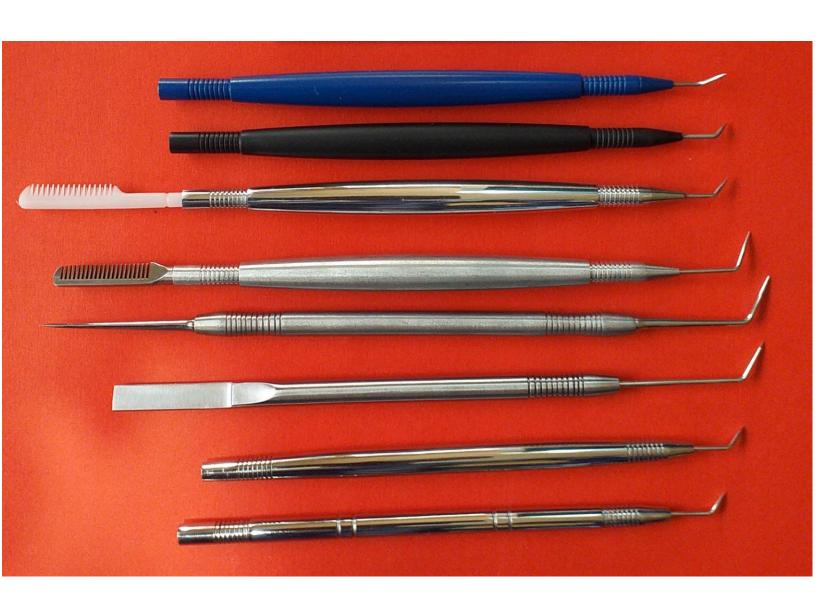

#### Mirror Handle

#### Mirror Handle

Made in Stainless Steel

LT-010 Multi Coated Made in Stainless Steel

LP-011 Made in Stainless Steel

LP-012 Made in Stainless Steel

LP-013 Comb Model Made in Silver

LP-014 Made in Stainless Steel

LP-015 Multi Coated Made in Stainless Steel

LP-016 Made in Stainless Steel