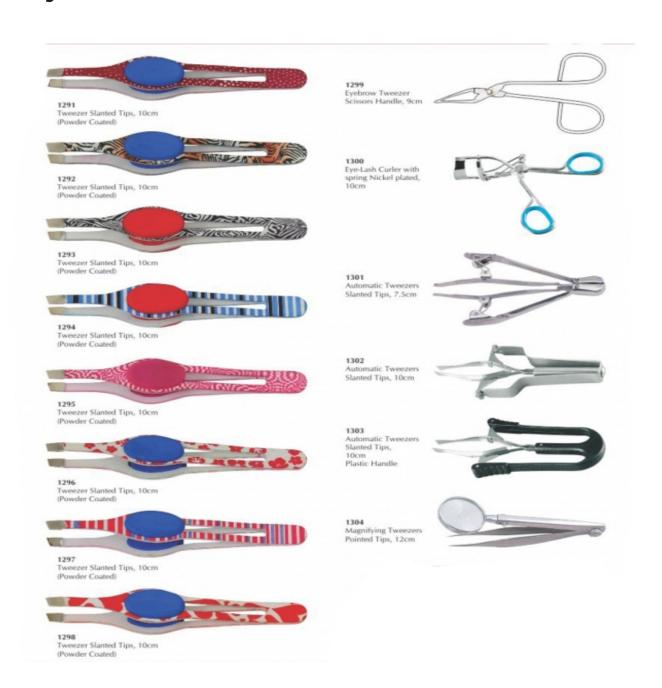

ifferent pattern of lash lifting tools













# Microblading Tools

MT-001



Permanent eyebrow pen Lightweight & unique Material: metal aluminum alloy.





# Microblading Tools

MT-001



Permanent eyebrow pen Lightweight & unique Material: metal aluminum alloy.





#### Microblading Tools

MT-002



Brows Permanent Make-up Tool Microblading Pen Made in Stainless Steel





# Eyebrow Divider

**ED-001** 



Material: stainless steel





# Eyelash Scissor

ES-004 Multi Coated Made ind Stainless Steel







# Eyelash Scissor

Straight ES-002



Curved ES-003

Made in Stainless Steel





#### TWEEZER PROTECTOR

TW-0014







#### TWEEZER PROTECTOR

TW-001









# Eyelash Tweezers Cardboard Packing







# Eyelash Mirror Cardboard Packing

**CP-001** 

















































# **Contact Us**



WhatsApp: +92-3153169091

Email: obexa.surgicals@gmail.com

Email: muhammad.waqaass@gmail.com

Email: info@obexasurgicals.com

Website: www.obexasurgicals.com

Address: Kotli Loharan West, Sialkot.

**Pakistan**