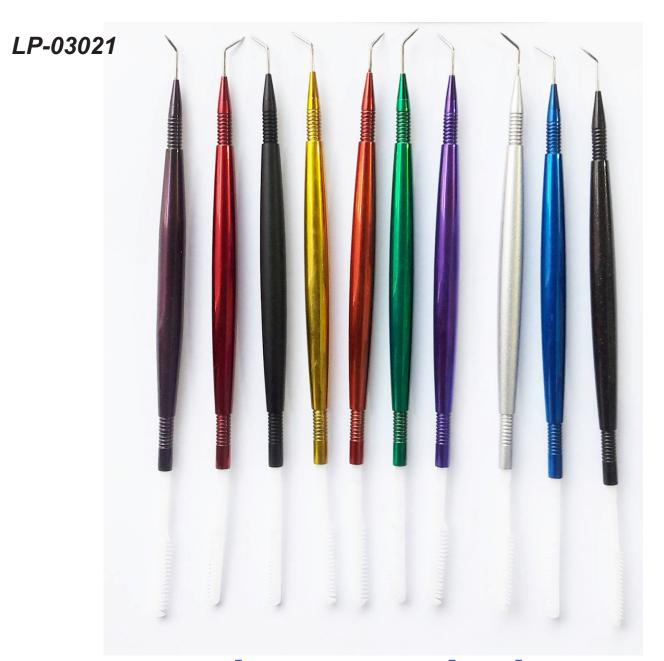

# Microblading Tools

MT-001

Permanent eyebrow pen Lightweight & unique Material: metal aluminum alloy.