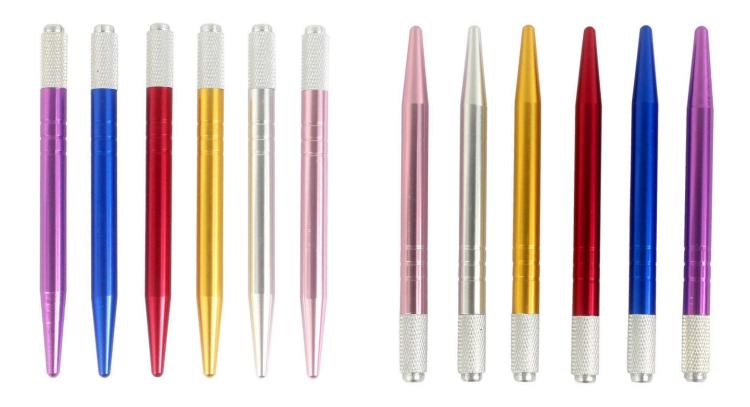

#### Microblading Tools

MT-002

Brows Permanent Make-up Tool Microblading Pen Made in Stainless Steel