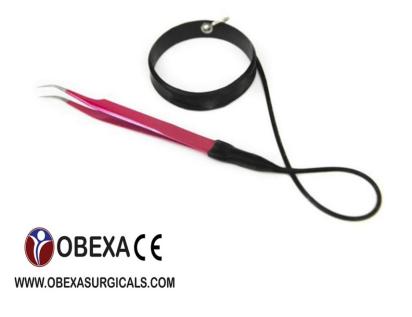

P-014 Made in Stainless Steel







LP-015 Multi Coated Made in Stainless Steel







LP-016 Made in Stainless Steel



# Different pattern of lash lifting tools













# Microblading Tools

MT-001



Permanent eyebrow pen Lightweight & unique Material: metal aluminum alloy.





# Microblading Tools

MT-001



Permanent eyebrow pen Lightweight & unique Material: metal aluminum alloy.





#### Microblading Tools

MT-002



Brows Permanent Make-up Tool Microblading Pen Made in Stainless Steel





# Eyebrow Divider

**ED-001** 



Material: stainless steel





# Eyelash Scissor

ES-004 Multi Coated Made ind Stainless Steel







# Eyelash Scissor

Straight ES-002



Curved ES-003

Made in Stainless Steel





#### TWEEZER PROTECTOR

TW-0014







#### TWEEZER PROTECTOR

TW-001









# Eyelash Tweezers Cardboard Packing







# Eyelash Mirror Cardboard Packing

**CP-001** 

















































# **Contact Us**



WhatsApp: +92-3153169091

Email: obexa.surgicals@gmail.com

Email: muhammad.waqaass@gmail.com

Email: info@obexasurgicals.com

Website: www.obexasurgicals.com

Address: Kotli Loharan West, Sialkot.

**Pakistan**