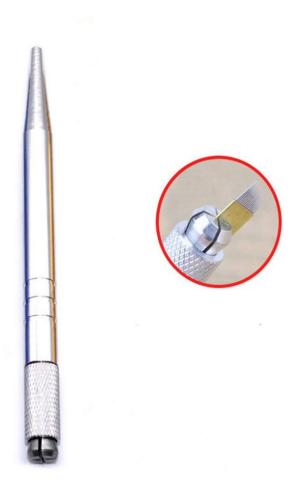

#### Microblading Tools

MT-002

Brows Permanent Make-up Tool Microblading Pen Made in Stainless Steel