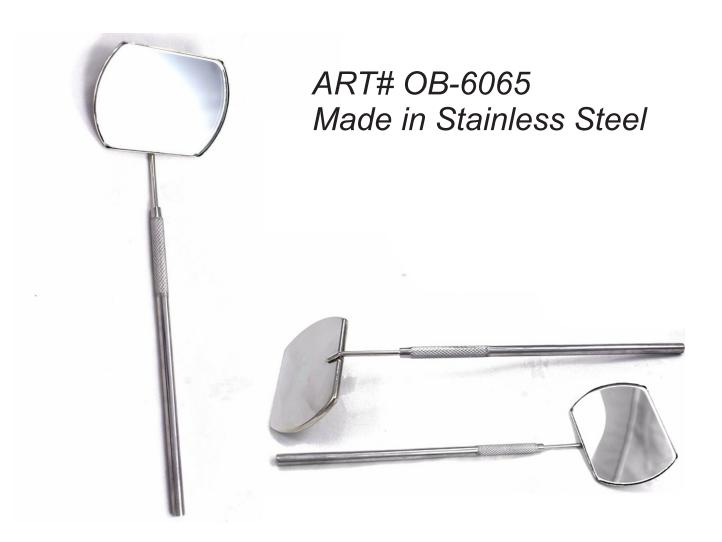

# Eyelash Mirror Handle

Left Handled Mirror ART# OB-6063 Made in Stainless

Right Handled Mirror ART# OB-6064 Made in Stainless