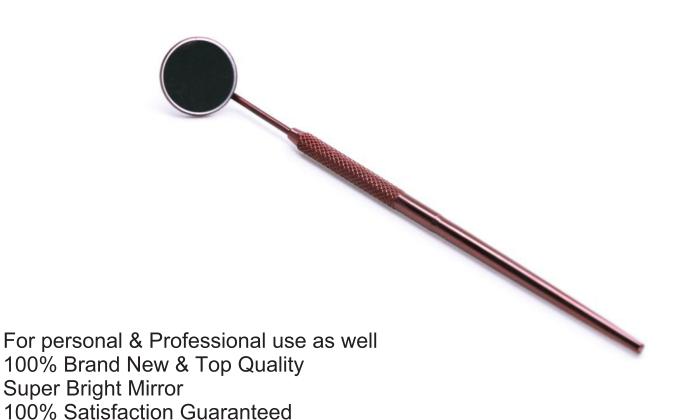

# Plasma Titanium Coated 4 Number Mirror Size

ART# OBM-00020 Gold Plated 4 Number Mirror

ART# OBM-00021 Rose Gold Plated 4 Number Mirror

Made of high quality stainless steel Durable enough for your daily using