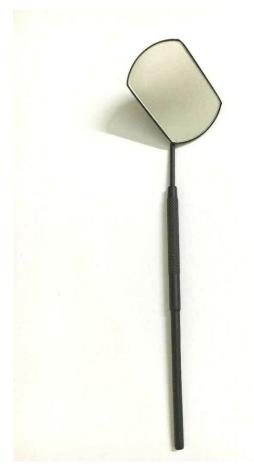

# Eyelash Mirror Handle

Left Handled Mirror ART# OB-6063 Made in Stainless

Right Handled Mirror ART# OB-6064 Made in Stainless