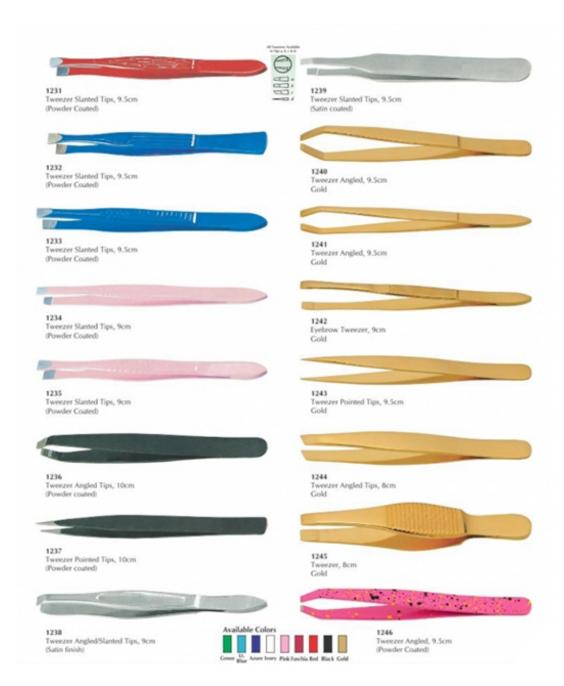

# Different pattern of lash lifting tools













# Microblading Tools

MT-001



Permanent eyebrow pen Lightweight & unique Material: metal aluminum alloy.





# Microblading Tools

MT-001



Permanent eyebrow pen Lightweight & unique Material: metal aluminum alloy.





#### Microblading Tools

MT-002



Brows Permanent Make-up Tool Microblading Pen Made in Stainless Steel





# Eyebrow Divider

**ED-001** 



Material: stainless steel





# Eyelash Scissor

ES-004 Multi Coated Made ind Stainless Steel







# Eyelash Scissor

Straight ES-002



Curved ES-003

Made in Stainless Steel





#### TWEEZER PROTECTOR

TW-0014







#### TWEEZER PROTECTOR

TW-001









# Eyelash Tweezers Cardboard Packing







# Eyelash Mirror Cardboard Packing

**CP-001** 

















































# **Contact Us**



WhatsApp: +92-3153169091

Email: obexa.surgicals@gmail.com

Email: muhammad.waqaass@gmail.com

Email: info@obexasurgicals.com

Website: www.obexasurgicals.com

Address: Kotli Loharan West, Sialkot.

**Pakistan**