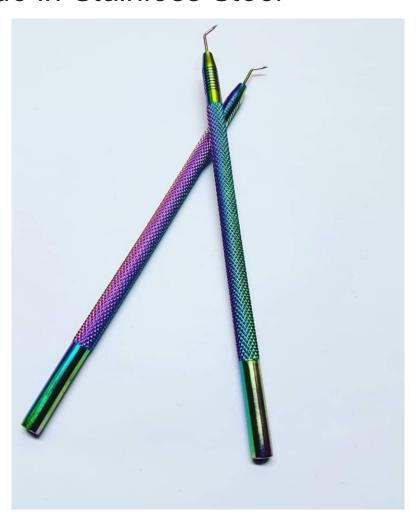

# Eyelash Mirror Handle

Left Handled Mirror ART# OB-6063 Made in Stainless

Right Handled Mirror ART# OB-6064 Made in Stainless