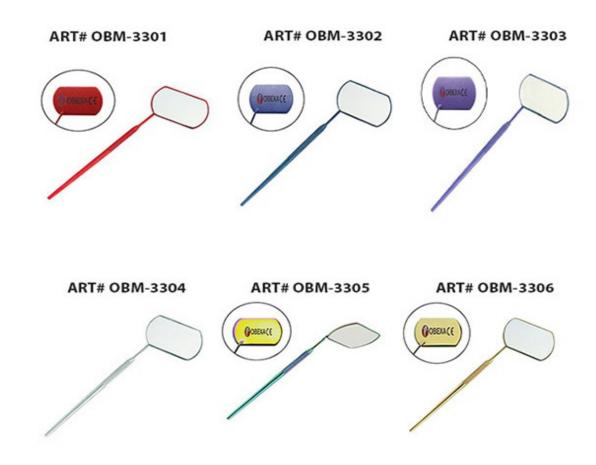

# Egg Shaped Eyelash Mirror

# Box Shaped Eyelash Mirror

ART# OM-000324 Polish New Model Design Handle