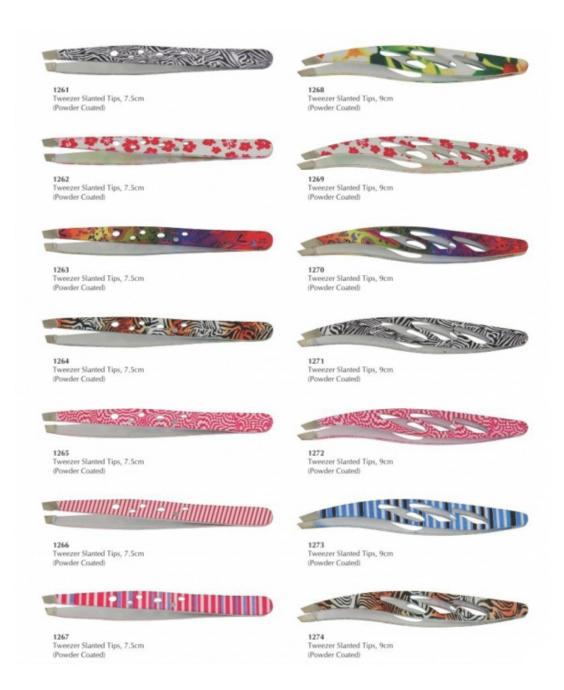

nt pattern of lash lifting tools













# Microblading Tools

MT-001



Permanent eyebrow pen Lightweight & unique Material: metal aluminum alloy.





# Microblading Tools

MT-001



Permanent eyebrow pen Lightweight & unique Material: metal aluminum alloy.





#### Microblading Tools

MT-002



Brows Permanent Make-up Tool Microblading Pen Made in Stainless Steel





# Eyebrow Divider

**ED-001** 



Material: stainless steel





# Eyelash Scissor

ES-004 Multi Coated Made ind Stainless Steel







# Eyelash Scissor

Straight ES-002



Curved ES-003

Made in Stainless Steel





#### TWEEZER PROTECTOR

TW-0014







#### TWEEZER PROTECTOR

TW-001









# Eyelash Tweezers Cardboard Packing







# Eyelash Mirror Cardboard Packing

**CP-001** 

















































# **Contact Us**



WhatsApp: +92-3153169091

Email: obexa.surgicals@gmail.com

Email: muhammad.waqaass@gmail.com

Email: info@obexasurgicals.com

Website: www.obexasurgicals.com

Address: Kotli Loharan West, Sialkot.

**Pakistan**