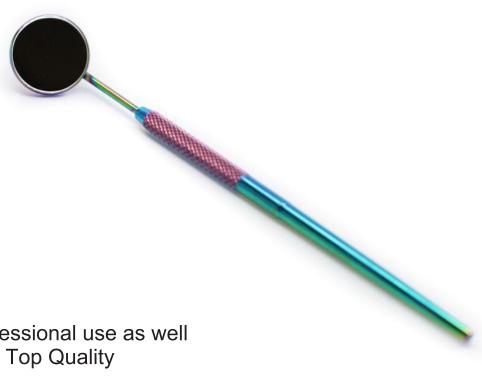

ART# OBM-00022 Blue Plated 4 Number Mirror

ART# OBM-00023
Multi Plated
4 Number Mirror

ART# OBM-00023 Polish 4 Number Mirror

ART# OBM-00024 Multi Coated 4 Number Mirror New Model Design Handle

ART# OM-000322 Polish New Model Design Handle