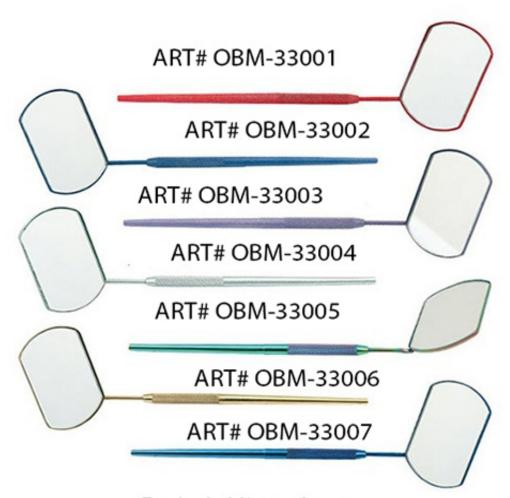

#### Eyelash Mirror Square

Eyelash Mirror Square Available in Right Handed, Left Handed & Universal All Kind of Handles Available

# Eyelash Mirror Square