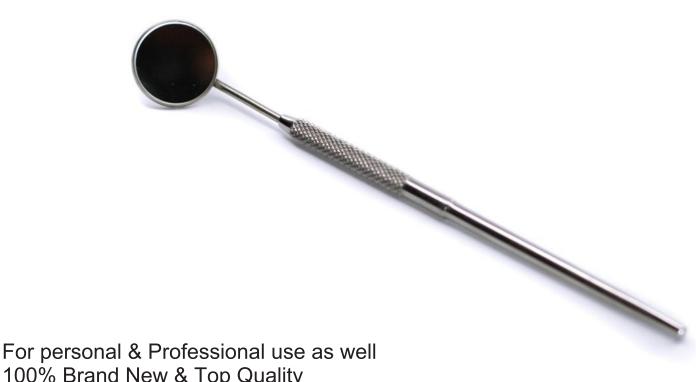

# Plasma Titanium Coated 4 Number Mirror Size

ART# OBM-00020 Gold Plated 4 Number Mirror

ART# OBM-00021 Rose Gold Plated 4 Number Mirror

Made of high quality stainless steel Durable enough for your daily using