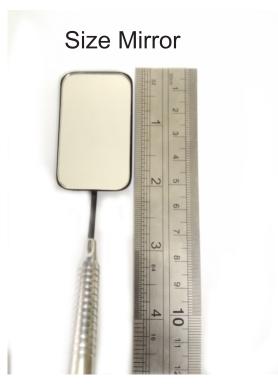

# Plasma Titanium Coated 4 Number Mirror Size

ART# OBM-00020 Gold Plated 4 Number Mirror

ART# OBM-00021 Rose Gold Plated 4 Number Mirror

Made of high quality stainless steel Durable enough for your daily using

ART# OBM-00022 Blue Plated 4 Number Mirror

ART# OBM-00023
Multi Plated
4 Number Mirror

ART# OBM-00023 Polish 4 Number Mirror

ART# OBM-00024 Multi Coated 4 Number Mirror New Model Design Handle

ART# OM-000322 Polish New Model Design Handle