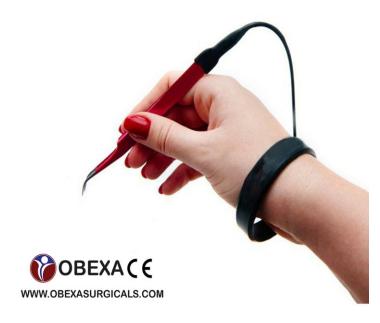

014 Made in Stainless Steel







LP-015 Multi Coated Made in Stainless Steel







LP-016 Made in Stainless Steel



# Different pattern of lash lifting tools













# Microblading Tools

MT-001



Permanent eyebrow pen Lightweight & unique Material: metal aluminum alloy.





# Microblading Tools

MT-001



Permanent eyebrow pen Lightweight & unique Material: metal aluminum alloy.





#### Microblading Tools

MT-002



Brows Permanent Make-up Tool Microblading Pen Made in Stainless Steel





# Eyebrow Divider

**ED-001** 



Material: stainless steel





# Eyelash Scissor

ES-004 Multi Coated Made ind Stainless Steel







# Eyelash Scissor

Straight ES-002



Curved ES-003

Made in Stainless Steel





#### TWEEZER PROTECTOR

TW-0014







#### TWEEZER PROTECTOR

TW-001









# Eyelash Tweezers Cardboard Packing







# Eyelash Mirror Cardboard Packing

**CP-001** 

















































# **Contact Us**



WhatsApp: +92-3153169091

Email: obexa.surgicals@gmail.com

Email: muhammad.waqaass@gmail.com

Email: info@obexasurgicals.com

Website: www.obexasurgicals.com

Address: Kotli Loharan West, Sialkot.

**Pakistan**