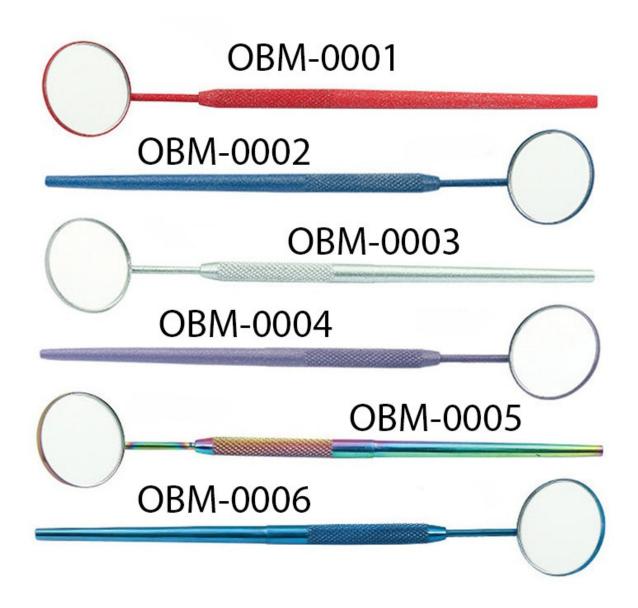

#### Mirror Handle

#### Mirror Handle

Made in Stainless Steel

LT-010 Multi Coated Made in Stainless Steel

LP-011 Made in Stainless Steel

LP-012 Made in Stainless Steel

LP-013 Comb Model Made in Silver

LP-014 Made in Stainless Steel

LP-015 Multi Coated Made in Stainless Steel

LP-016 Made in Stainless Steel