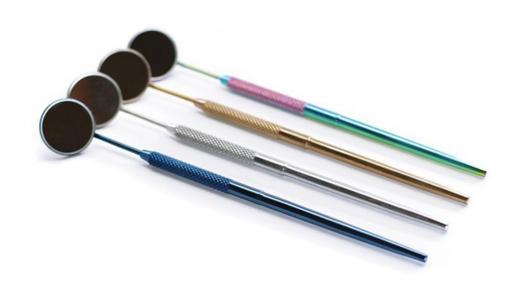

#### Mirror Handle

#### Mirror Handle

Made in Stainless Steel

LT-010 Multi Coated Made in Stainless Steel

LP-011 Made in Stainless Steel

LP-012 Made in Stainless Steel

LP-013 Comb Model Made in Silver

LP-014 Made in Stainless Steel

LP-015 Multi Coated Made in Stainless Steel

LP-016 Made in Stainless Steel