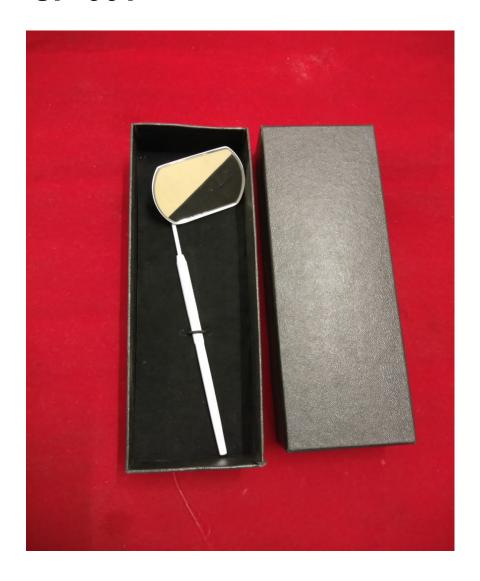

n Stainless Steel



# Different pattern of lash lifting tools













# Microblading Tools

MT-001



Permanent eyebrow pen Lightweight & unique Material: metal aluminum alloy.





# Microblading Tools

MT-001



Permanent eyebrow pen Lightweight & unique Material: metal aluminum alloy.





#### Microblading Tools

MT-002



Brows Permanent Make-up Tool Microblading Pen Made in Stainless Steel





# Eyebrow Divider

**ED-001** 



Material: stainless steel





# Eyelash Scissor

ES-004 Multi Coated Made ind Stainless Steel







# Eyelash Scissor

Straight ES-002



Curved ES-003

Made in Stainless Steel





#### TWEEZER PROTECTOR

TW-0014







#### TWEEZER PROTECTOR

TW-001









# Eyelash Tweezers Cardboard Packing







# Eyelash Mirror Cardboard Packing

**CP-001** 

















































# **Contact Us**



WhatsApp: +92-3153169091

Email: obexa.surgicals@gmail.com

Email: muhammad.waqaass@gmail.com

Email: info@obexasurgicals.com

Website: www.obexasurgicals.com

Address: Kotli Loharan West, Sialkot.

**Pakistan**