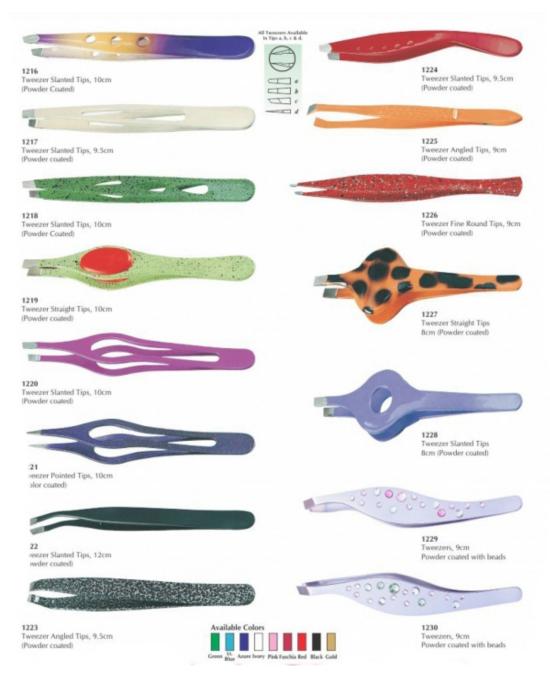

Steel



# Different pattern of lash lifting tools













# Microblading Tools

MT-001



Permanent eyebrow pen Lightweight & unique Material: metal aluminum alloy.





# Microblading Tools

MT-001



Permanent eyebrow pen Lightweight & unique Material: metal aluminum alloy.





#### Microblading Tools

MT-002



Brows Permanent Make-up Tool Microblading Pen Made in Stainless Steel





# Eyebrow Divider

**ED-001** 



Material: stainless steel





# Eyelash Scissor

ES-004 Multi Coated Made ind Stainless Steel







# Eyelash Scissor

Straight ES-002



Curved ES-003

Made in Stainless Steel





#### TWEEZER PROTECTOR

TW-0014







#### TWEEZER PROTECTOR

TW-001









# Eyelash Tweezers Cardboard Packing







# Eyelash Mirror Cardboard Packing

**CP-001** 

















































# **Contact Us**



WhatsApp: +92-3153169091

Email: obexa.surgicals@gmail.com

Email: muhammad.waqaass@gmail.com

Email: info@obexasurgicals.com

Website: www.obexasurgicals.com

Address: Kotli Loharan West, Sialkot.

**Pakistan**