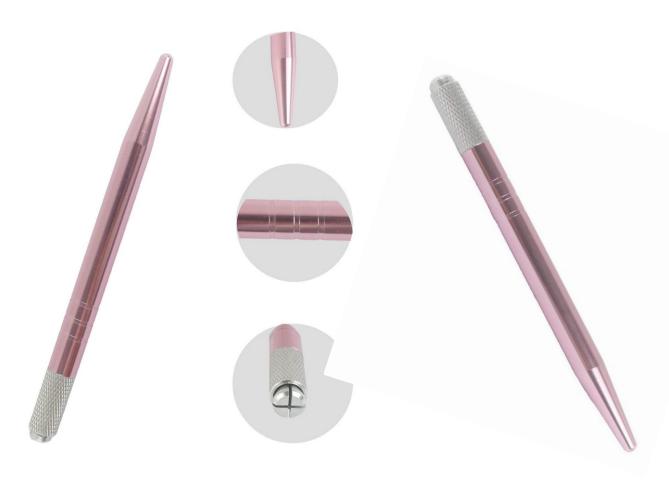

# Microblading Tools

MT-001

Permanent eyebrow pen Lightweight & unique Material: metal aluminum alloy.