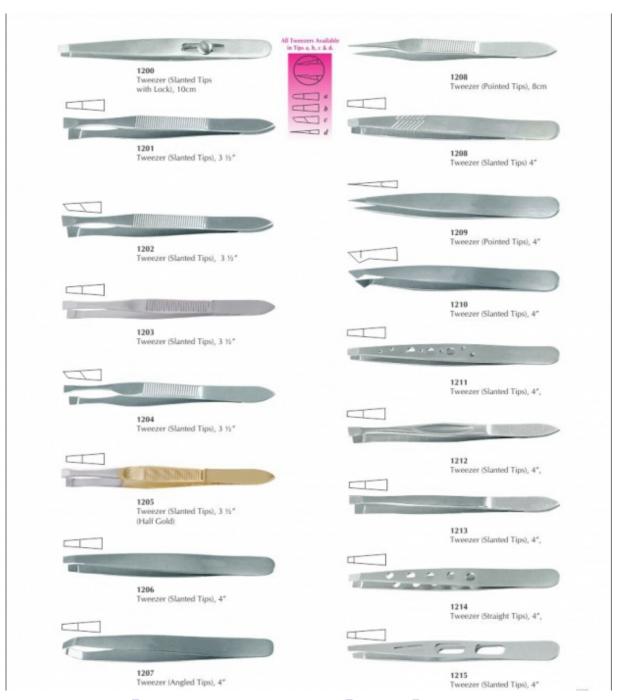

nless Steel



# Different pattern of lash lifting tools













# Microblading Tools

MT-001



Permanent eyebrow pen Lightweight & unique Material: metal aluminum alloy.





# Microblading Tools

MT-001



Permanent eyebrow pen Lightweight & unique Material: metal aluminum alloy.





#### Microblading Tools

MT-002



Brows Permanent Make-up Tool Microblading Pen Made in Stainless Steel





# Eyebrow Divider

**ED-001** 



Material: stainless steel





# Eyelash Scissor

ES-004 Multi Coated Made ind Stainless Steel







# Eyelash Scissor

Straight ES-002



Curved ES-003

Made in Stainless Steel





#### TWEEZER PROTECTOR

TW-0014







#### TWEEZER PROTECTOR

TW-001









# Eyelash Tweezers Cardboard Packing







# Eyelash Mirror Cardboard Packing

**CP-001** 

















































# **Contact Us**



WhatsApp: +92-3153169091

Email: obexa.surgicals@gmail.com

Email: muhammad.waqaass@gmail.com

Email: info@obexasurgicals.com

Website: www.obexasurgicals.com

Address: Kotli Loharan West, Sialkot.

**Pakistan**