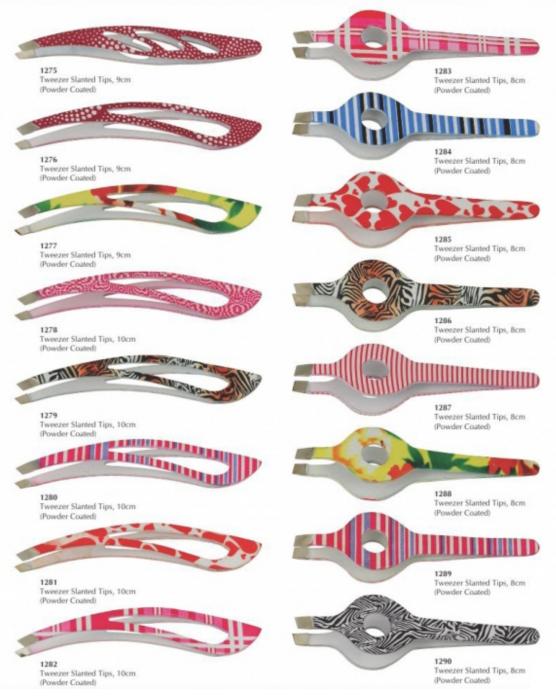

tern of lash lifting tools













# Microblading Tools

MT-001



Permanent eyebrow pen Lightweight & unique Material: metal aluminum alloy.





# Microblading Tools

MT-001



Permanent eyebrow pen Lightweight & unique Material: metal aluminum alloy.





#### Microblading Tools

MT-002



Brows Permanent Make-up Tool Microblading Pen Made in Stainless Steel





# Eyebrow Divider

**ED-001** 



Material: stainless steel





# Eyelash Scissor

ES-004 Multi Coated Made ind Stainless Steel







# Eyelash Scissor

Straight ES-002



Curved ES-003

Made in Stainless Steel





#### TWEEZER PROTECTOR

TW-0014







#### TWEEZER PROTECTOR

TW-001









# Eyelash Tweezers Cardboard Packing







# Eyelash Mirror Cardboard Packing

**CP-001** 

















































# **Contact Us**



WhatsApp: +92-3153169091

Email: obexa.surgicals@gmail.com

Email: muhammad.waqaass@gmail.com

Email: info@obexasurgicals.com

Website: www.obexasurgicals.com

Address: Kotli Loharan West, Sialkot.

**Pakistan**