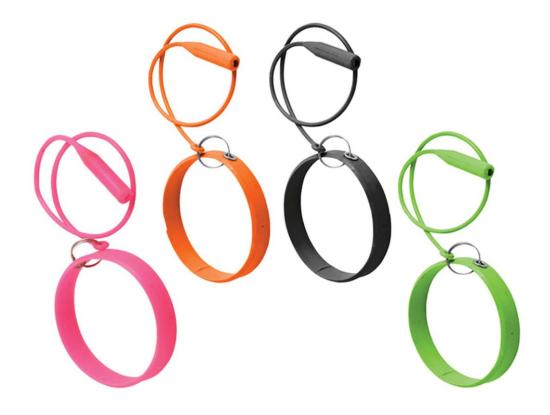

P-013 Comb Model Made in Silver





LP-014 Made in Stainless Steel







LP-015 Multi Coated Made in Stainless Steel







LP-016 Made in Stainless Steel



# Different pattern of lash lifting tools













# Microblading Tools

MT-001



Permanent eyebrow pen Lightweight & unique Material: metal aluminum alloy.





# Microblading Tools

MT-001



Permanent eyebrow pen Lightweight & unique Material: metal aluminum alloy.





#### Microblading Tools

MT-002



Brows Permanent Make-up Tool Microblading Pen Made in Stainless Steel





# Eyebrow Divider

**ED-001** 



Material: stainless steel





# Eyelash Scissor

ES-004 Multi Coated Made ind Stainless Steel







# Eyelash Scissor

Straight ES-002



Curved ES-003

Made in Stainless Steel





#### TWEEZER PROTECTOR

TW-0014







#### TWEEZER PROTECTOR

TW-001









# Eyelash Tweezers Cardboard Packing







# Eyelash Mirror Cardboard Packing

**CP-001** 

















































# **Contact Us**



WhatsApp: +92-3153169091

Email: obexa.surgicals@gmail.com

Email: muhammad.waqaass@gmail.com

Email: info@obexasurgicals.com

Website: www.obexasurgicals.com

Address: Kotli Loharan West, Sialkot.

**Pakistan**