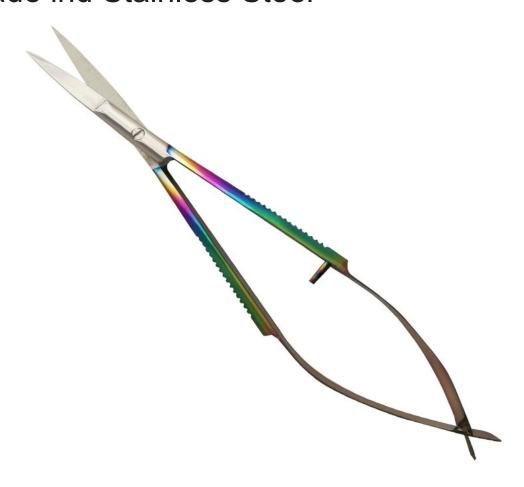

# Eyelash Scissor

ES-004 Multi Coated Made ind Stainless Steel

# Eyelash Scissor

Straight ES-002

Curved ES-003

Made in Stainless Steel