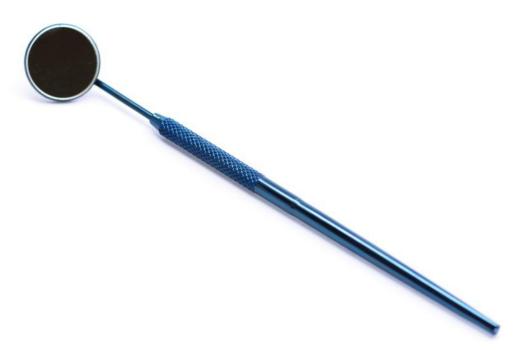

ART# OBM-00022 Blue Plated 4 Number Mirror

ART# OBM-00023
Multi Plated
4 Number Mirror

ART# OBM-00023 Polish 4 Number Mirror

ART# OBM-00024 Multi Coated 4 Number Mirror New Model Design Handle

ART# OM-000322 Polish New Model Design Handle