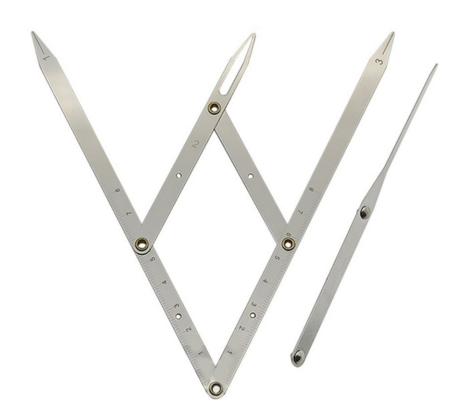

ndle







#### Mirror Handle







#### Mirror Handle

Made in Stainless Steel











LT-010 Multi Coated Made in Stainless Steel







LP-011 Made in Stainless Steel





LP-012 Made in Stainless Steel







LP-013 Comb Model Made in Silver





LP-014 Made in Stainless Steel







LP-015 Multi Coated Made in Stainless Steel







LP-016 Made in Stainless Steel



# Different pattern of lash lifting tools













# Microblading Tools

MT-001



Permanent eyebrow pen Lightweight & unique Material: metal aluminum alloy.





# Microblading Tools

MT-001



Permanent eyebrow pen Lightweight & unique Material: metal aluminum alloy.





#### Microblading Tools

MT-002



Brows Permanent Make-up Tool Microblading Pen Made in Stainless Steel





# Eyebrow Divider

**ED-001** 



Material: stainless steel





# Eyelash Scissor

ES-004 Multi Coated Made ind Stainless Steel







# Eyelash Scissor

Straight ES-002



Curved ES-003

Made in Stainless Steel





#### TWEEZER PROTECTOR

TW-0014







#### TWEEZER PROTECTOR

TW-001









# Eyelash Tweezers Cardboard Packing







# Eyelash Mirror Cardboard Packing

**CP-001** 

















































# **Contact Us**



WhatsApp: +92-3153169091

Email: obexa.surgicals@gmail.com

Email: muhammad.waqaass@gmail.com

Email: info@obexasurgicals.com

Website: www.obexasurgicals.com

Address: Kotli Loharan West, Sialkot.

**Pakistan**