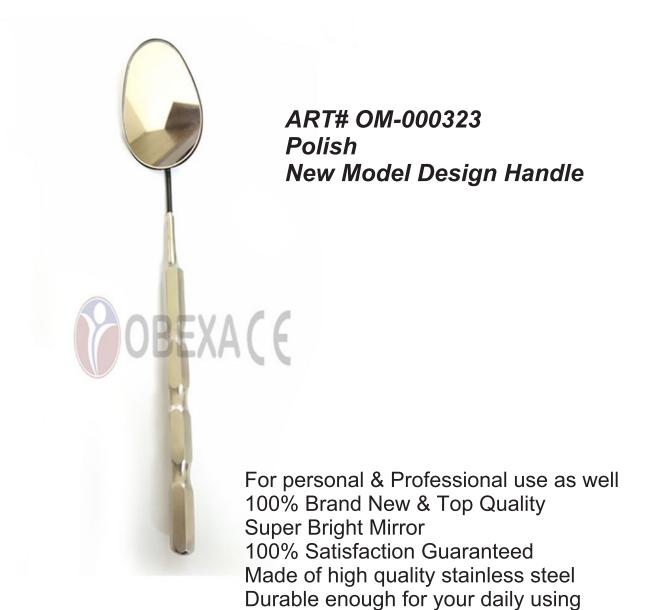

#### Eyelash Mirror Square



Eyelash Mirror Square Available in Right Handed, Left Handed & Universal All Kind of Handles Available





# Eyelash Mirror Square







# Plasma Titanium Coated 4 Number Mirror Size







ART# OBM-00020 Gold Plated 4 Number Mirror







ART# OBM-00021 Rose Gold Plated 4 Number Mirror

Made of high quality stainless steel Durable enough for your daily using







ART# OBM-00022 Blue Plated 4 Number Mirror





ART# OBM-00023
Multi Plated
4 Number Mirror







ART# OBM-00023 Polish 4 Number Mirror







ART# OBM-00024 Multi Coated 4 Number Mirror New Model Design Handle













ART# OM-000322 Polish New Model Design Handle







# Egg Shaped Eyelash Mirror







# Box Shaped Eyelash Mirror



ART# OM-000324 Polish New Model Design Handle







# **Eyelash Mirror Handle**

ART# OM-000325







# Eyelash Mirror Handle

Left Handled Mirror ART# OB-6063 Made in Stainless



Right Handled Mirror ART# OB-6064 Made in Stainless







# Eyelash Universal Mirror Handle







#### Mirror Handle







#### Mirror Handle

Made in Stainless Steel











LT-010 Multi Coated Made in Stainless Steel







LP-011 Made in Stainless Steel





LP-012 Made in Stainless Steel







LP-013 Comb Model Made in Silver





LP-014 Made in Stainless Steel







LP-015 Multi Coated Made in Stainless Steel







LP-016 Made in Stainless Steel



# Different pattern of lash lifting tools













# Microblading Tools

MT-001



Permanent eyebrow pen Ligh