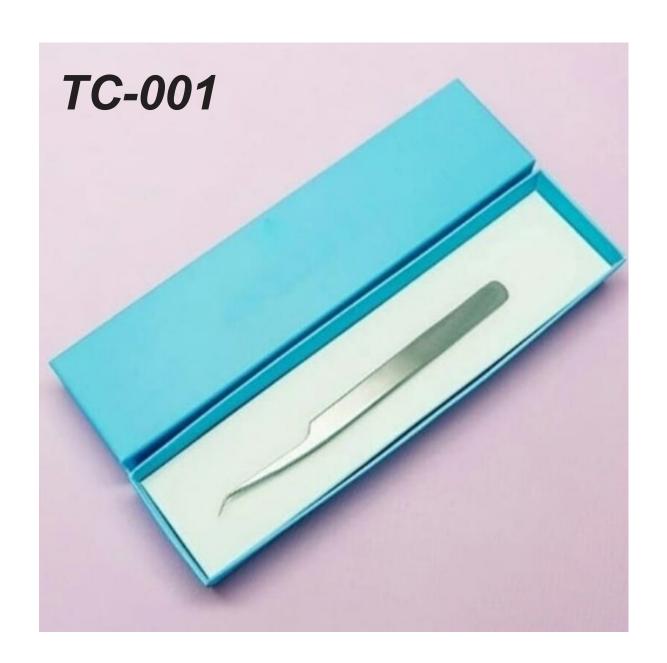

lti Coated Made in Stainless Steel







LP-016 Made in Stainless Steel



# Different pattern of lash lifting tools













# Microblading Tools

MT-001



Permanent eyebrow pen Lightweight & unique Material: metal aluminum alloy.





# Microblading Tools

MT-001



Permanent eyebrow pen Lightweight & unique Material: metal aluminum alloy.





#### Microblading Tools

MT-002



Brows Permanent Make-up Tool Microblading Pen Made in Stainless Steel





# Eyebrow Divider

**ED-001** 



Material: stainless steel





# Eyelash Scissor

ES-004 Multi Coated Made ind Stainless Steel







# Eyelash Scissor

Straight ES-002



Curved ES-003

Made in Stainless Steel





#### TWEEZER PROTECTOR

TW-0014







#### TWEEZER PROTECTOR

TW-001









# Eyelash Tweezers Cardboard Packing







# Eyelash Mirror Cardboard Packing

**CP-001** 

















































# **Contact Us**



WhatsApp: +92-3153169091

Email: obexa.surgicals@gmail.com

Email: muhammad.waqaass@gmail.com

Email: info@obexasurgicals.com

Website: www.obexasurgicals.com

Address: Kotli Loharan West, Sialkot.

**Pakistan**