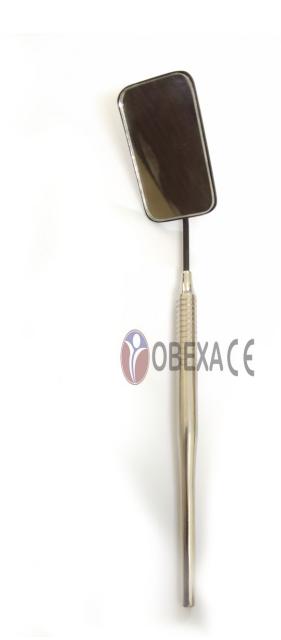

#### Eyelash Mirror Square

Eyelash Mirror Square Available in Right Handed, Left Handed & Universal All Kind of Handles Available

# Eyelash Mirror Square