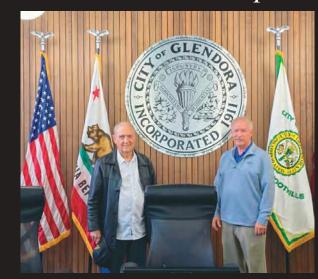

#### Leadership DNA

Longboat Key Town Manager Howard Tipton, right, travelled to hometown Glendora, Calif., where his father, also named Howard, was City Manager in the 1960s.

values to continue slowing and there are less gas taxes and sales tax revenue that manifest during an economic slowdown.