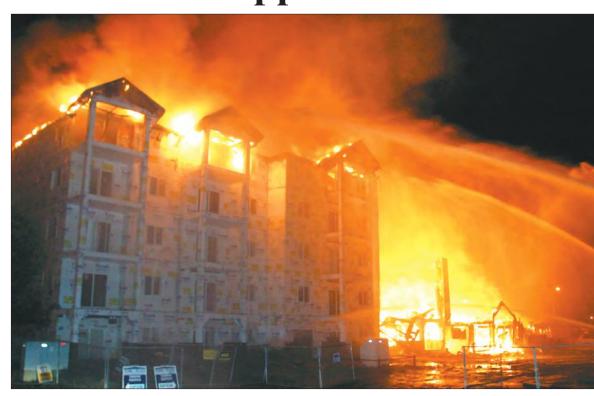

## The art and science of suppression on LBK

The saying that occupants run from a building that is on fire while firefighters run in is absolutely true.

PAUL DEZZI Longboat Key Fire Chief news@lbknews.com

When I started in the fire service four decades ago, we had SCBAs (Self-Contained Breathing Apparatus) in plastic boxes on the fire truck, wore three-quarter length boots with long black coats and medical equipment that would be considered ancient by today's standards.

#### Fire LBK, from page 1

then. We didn't run as many hazardous materials, confined space, high angle or any other special operations-type incidents. We ran the occasional traffic accident and took people to the hospital when they were ill, but our time at the firehouse was much slower paced than it is

The saying that occupants run away from a building that is on fire while firefighters run in is absolutely true. The firefighters are trained to know when to enter a burning building and when they should not. These decisions are made by the incident commander (deputy chief), and there are many factors that are considered in the decision-making process.