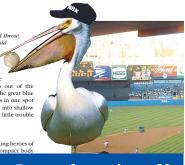

## KeyBirdBall

## Longboat Key's All-Bird Baseball Team

**Michael Givant** Contributing Writer

If Longboat Key's birds could catch and throw, this is what an all-bird baseball team would look like position by position.

#### Right Field

The right fielder has to have a rifle arm and great accuracy to hit the cut off man or make the long throw to home plate to nab a base runner before he crosses home plate. Despite its clumsy appearance, the brown pelican is an excellent fit for the position. Ever see one

of them plunge-dive for fish from on high, crash into the water. The bird often surfaces spreading its bill, which holds up to three and a half-gallons of water, to drain it while holding onto any fish. This bird will make even the most daring base runner pause before trying for an extra base.