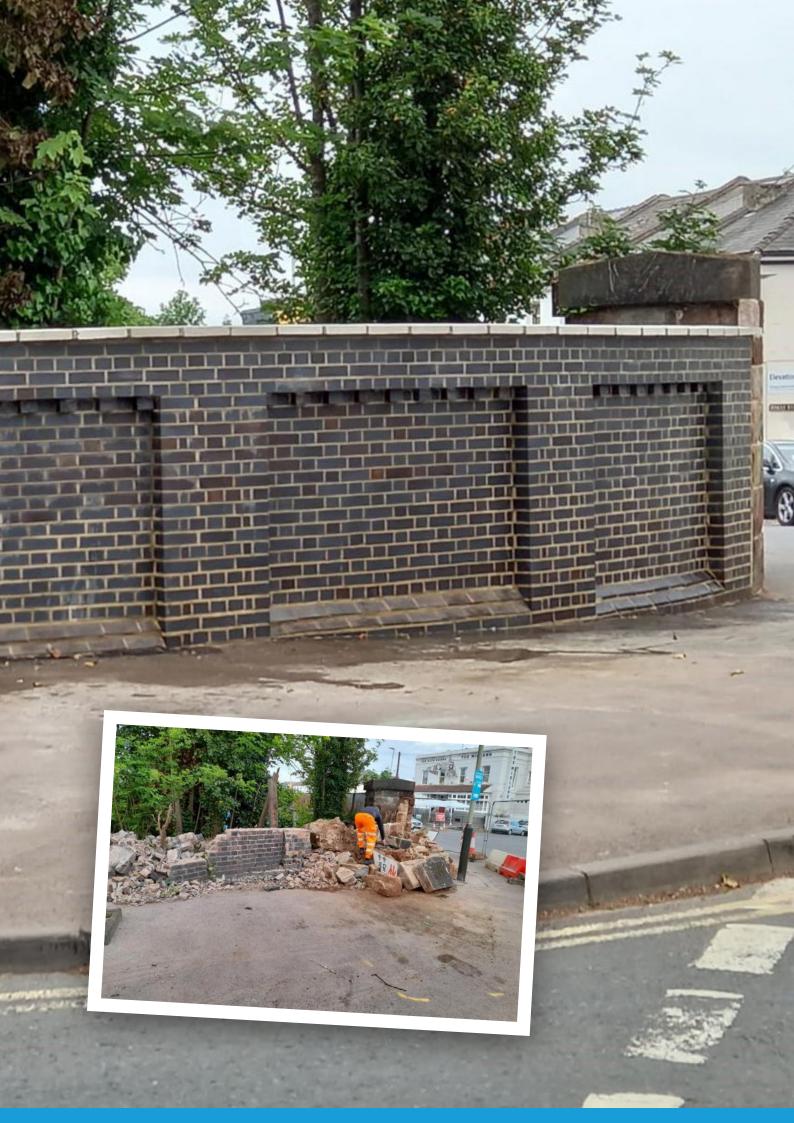

## Brickwork

- Headwalls
- Repointing and brick replacement
- New build

- Drainage/culverts  $\bigcirc$ 
  - UV lining
  - Access steps
  - Ditch profiling (
    - Brickwork