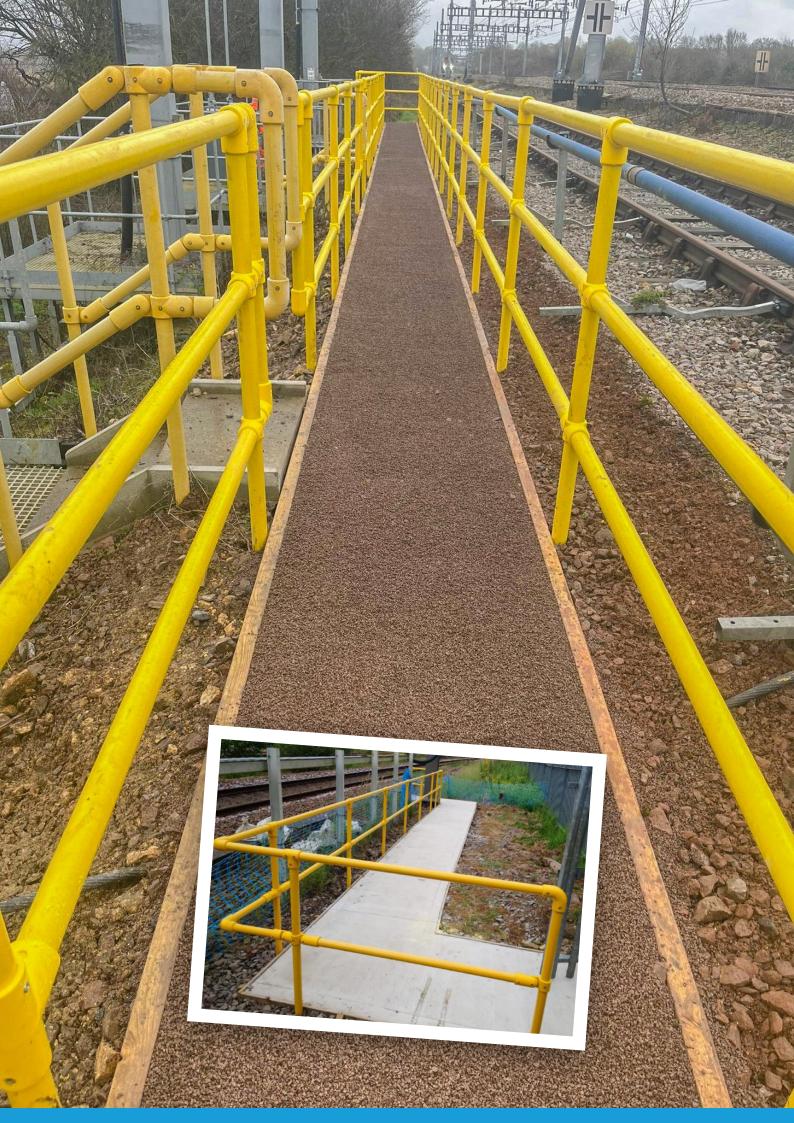

## **Pathways and handrail**

- GRP, concrete and MOT type 1
- Emergency access
- Trackside walking routes
- Depots and stations

- Drainage/culverts  $\bigcirc$ 
  - UV lining
  - Access steps
  - Ditch profiling
    - Brickwork (
- Vegetation management
  - Pathways and handrail