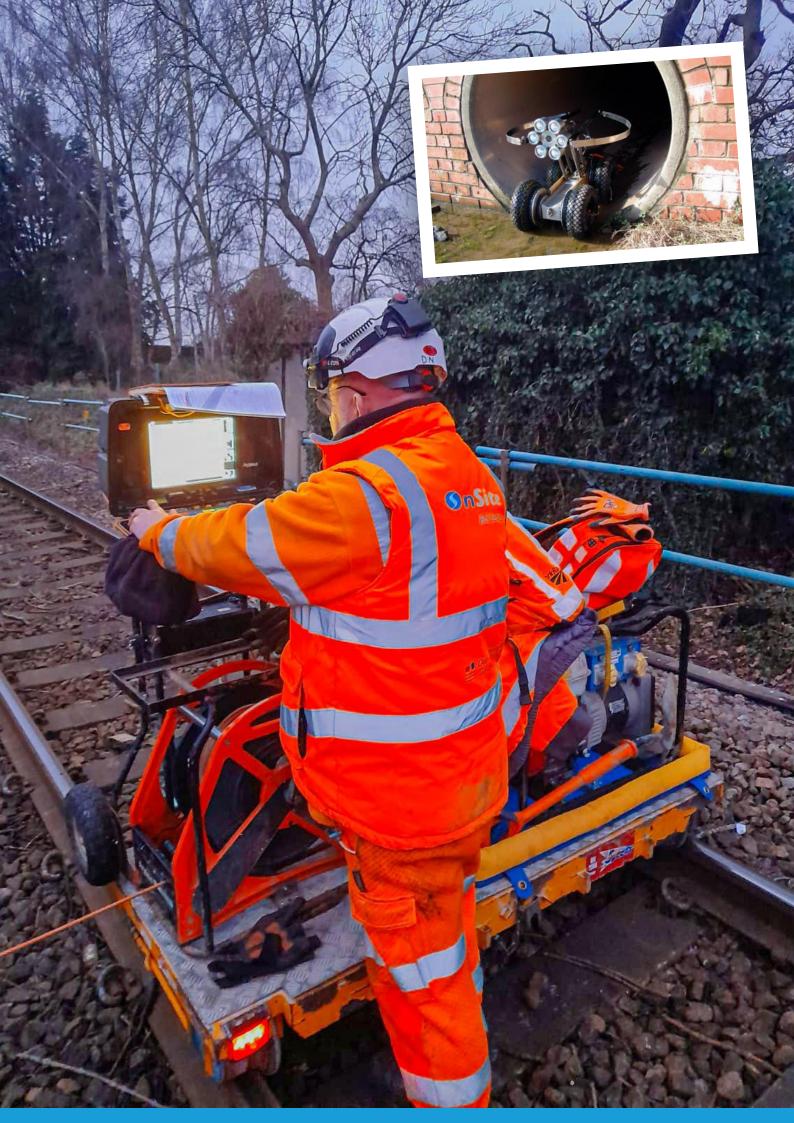

## **CCTV and high pressure jetting**

- CCTV
- Topographical
- Sonar/3D optical
- TISCIT
- Track drainage and culverts

- Drainage/culverts
  - UV lining 🔇
  - Access steps
  - Ditch profiling
    - Brickwork
- Vegetation management
  - Pathways and handrail
- Fencing and safety barrier solutions
  - Temporary services
  - CCTV and high pressure jetting