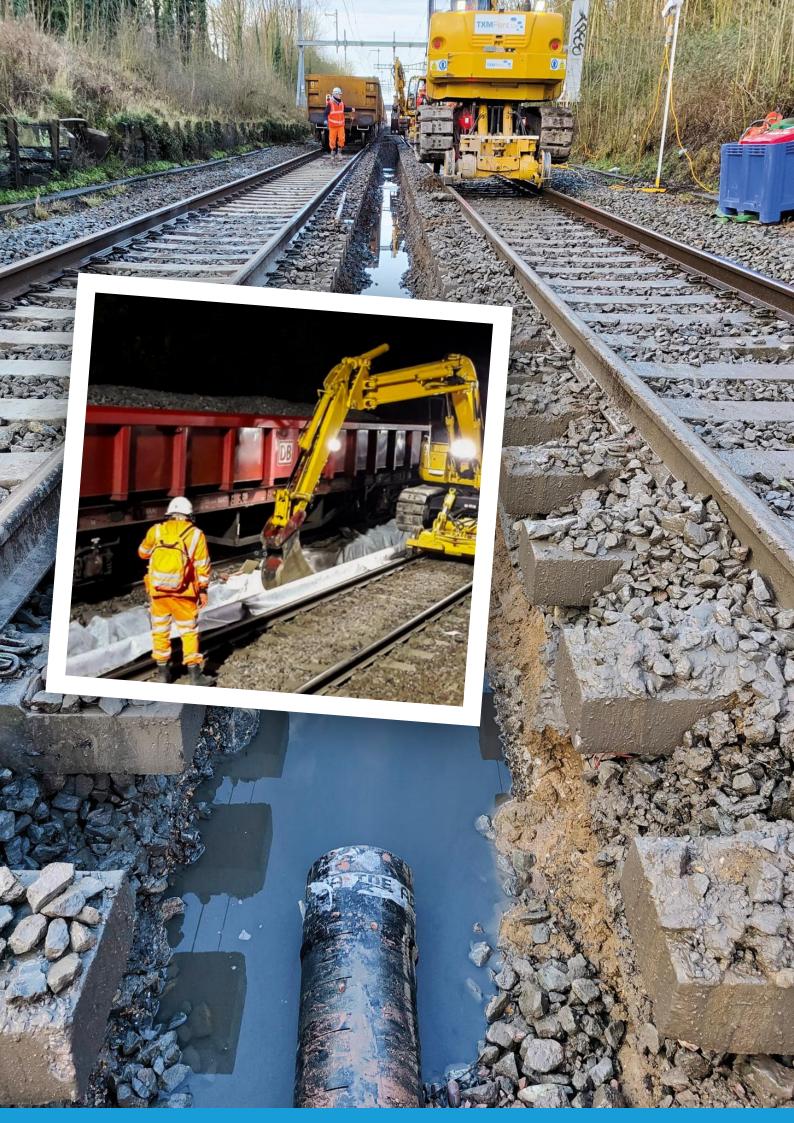

#### **Civil Engineering**

- General civils
- Track drainage replacement (Open cut method)
- Track drainage maintenance
- Spot repairs (Open cut method)
- Under track crossings
- Trial holes
- Catch pit repairs/rebuilds/raising
- Catch pit cover replacement
- Ballast replacement
- Pathways installation and widening Concrete, GRP
- Nosing stone replacements/realignments
- Tunnel cleaning
- Embankment stabilisation (Platipus System)
- Under track crossings
- Scour Protection
- Vegetation Management
- Lineside Fencing
- Access steps and walkways
- Installation of Cable Ducts

#### CCTV and high pressure jetting

- Water management
- Earthworks, minor civils and embankment stabilisation
  - Trenchless