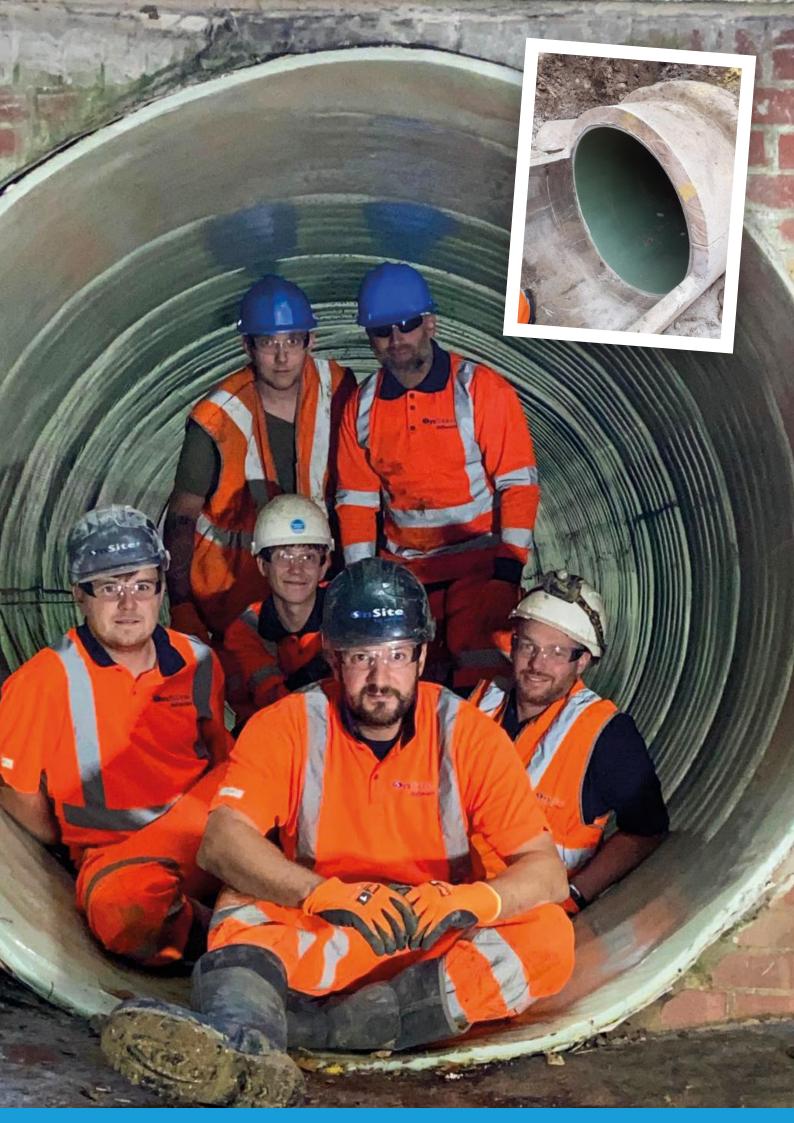

#### **Culvert Inspection, Repairs & Installations**

- Surveys (CCTV, Sonar, Confined space entry)
- De-silting / Cleaning / Jetting
- Blockage clearance
- Repairs / Re-lining
- New Installations

#### Surveying / Inspection

- CCTV inspection of pipelines, boreholes and other structures
- Sewer CCTV inspections
- Sonar surveys
- TISCIT Surveys
- Manhole inspection surveys
- 3D Optical Scanning
- Confined space man entry surveys
- Connectivity surveys
- Sewer mapping
- Infiltration tests
- Drain tracing & mapping