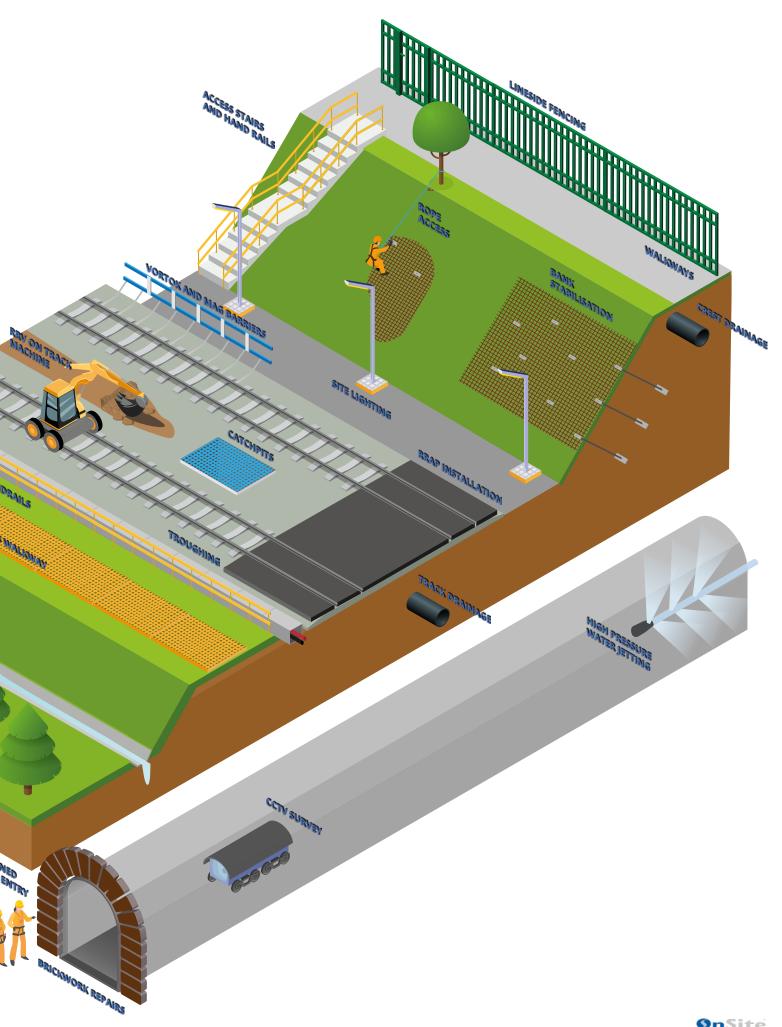

#### **Civil Engineering**

- General civils
- Track drainage replacement (Open cut method)
- Track drainage maintenance
- Spot repairs (Open cut method)
- Under track crossings
- Trial holes
- Catch pit repairs/rebuilds/raising
- Catch pit cover replacement
- Ballast replacement
- Pathways installation and widening Concrete, GRP
- Nosing stone replacements/realignments
- Tunnel cleaning
- Embankment stabilisation (Platipus System)
- Under track crossings
- Scour Protection
- Vegetation Management
- Lineside Fencing
- Access steps and walkways
- Installation of Cable Ducts

#### Drainage/culverts

- UV lining (
- Access steps
- Ditch profiling
  - Brickwork
- Vegetation management
  - Pathways and handrail
- Fencing and safety barrier solutions
  - Temporary services
  - CCTV and high pressure jetting
    - Water management
- Earthworks, minor civils and embankment stabilisation
  - Trenchless (

#### UV lining

- Access steps
- Ditch profiling (
  - Brickwork
- Vegetation management
  - Pathways and handrail
- Fencing and safety barrier solutions
  - Temporary services (
  - CCTV and high pressure jetting
    - Water management
- Earthworks, minor civils and embankment stabilisation
  - Trenchless (

#### Access steps

Ditch profiling

Brickwork

- Vegetation management
  - Pathways and handrail
- Fencing and safety barrier solutions
  - Temporary services
  - CCTV and high pressure jetting
    - Water management
- Earthworks, minor civils and embankment stabilisation
  - Trenchless (

#### Ditch profiling

- Brickwork
- Vegetation management
  - Pathways and handrail
- Fencing and safety barrier solutions
  - Temporary services
  - CCTV and high pressure jetting
    - Water management
- Earthworks, minor civils and embankment stabilisation
  - Trenchless (

#### Brickwork

- Vegetation management
  - Pathways and handrail
- Fencing and safety barrier solutions
  - Temporary services
  - CCTV and high pressure jetting
    - Water management
- Earthworks, minor civils and embankment stabilisation
  - Trenchless

#### Vegetation management

- Pathways and handrail
- Fencing and safety barrier solutions
  - Temporary services
  - CCTV and high pressure jetting
    - Water management
- Earthworks, minor civils and embankment stabilisation
  - Trenchless

#### Pathways and handrail

- Fencing and safety barrier solutions
  - Temporary services
  - CCTV and high pressure jetting
    - Water management
- Earthworks, minor civils and embankment stabilisation  $\langle$ 
  - Trenchless

#### Fencing and safety barrier solutions

- Temporary services
- CCTV and high pressure jetting
  - Water management
- Earthworks, minor civils and embankment stabilisation
  - Trenchless (

#### Temporary services

- CCTV and high pressure jetting
  - Water management
- Earthworks, minor civils and embankment stabilisation
  - Trenchless (

#### CCTV and high pressure jetting

- Water management
- Earthworks, minor civils and embankment stabilisation
  - Trenchless

#### Water management

- Earthworks, minor civils and embankment stabilisation
  - Trenchless

# Earthworks, minor civils and embankment stabilisation

- Embankment stabilisation (Platipus)
- Troughing routes
- Drainage (crest/toe and counterfort)
- Regrading and reprofiling

- Drainage/culverts 📿
  - UV lining
  - Access steps
  - Ditch profiling  $\langle$ 
    - Brickwork
- Vegetation management
  - Pathways and handrail
- Fencing and safety barrier solutions
  - Temporary services
  - CCTV and high pressure jetting
    - Water management
- Earthworks, minor civils and embankment stabilisation
  - Trenchless