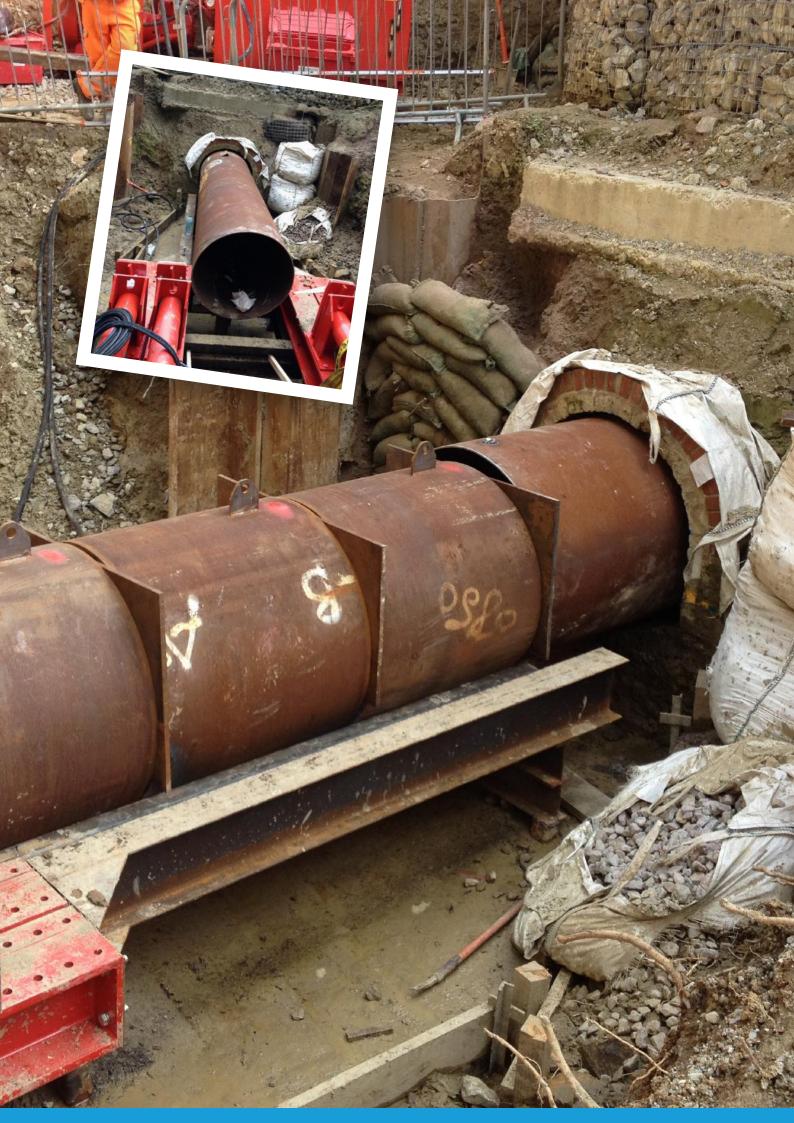

#### Pipe Replacement

- Directional drilling
- Auger boring / Laser guided auger boring
- Pipe reaming
- Pipe Jacking
- Slip lining
- Large structural liners, GRP, Steel, UV
- GRP/GRC segment liners
- Ferro-cement spray

## **Trenchless**

- Guided auger
- Pipe ramming
- Pipe reaming
- Horizontal direction drilling (HDD)
- Pipe jacking