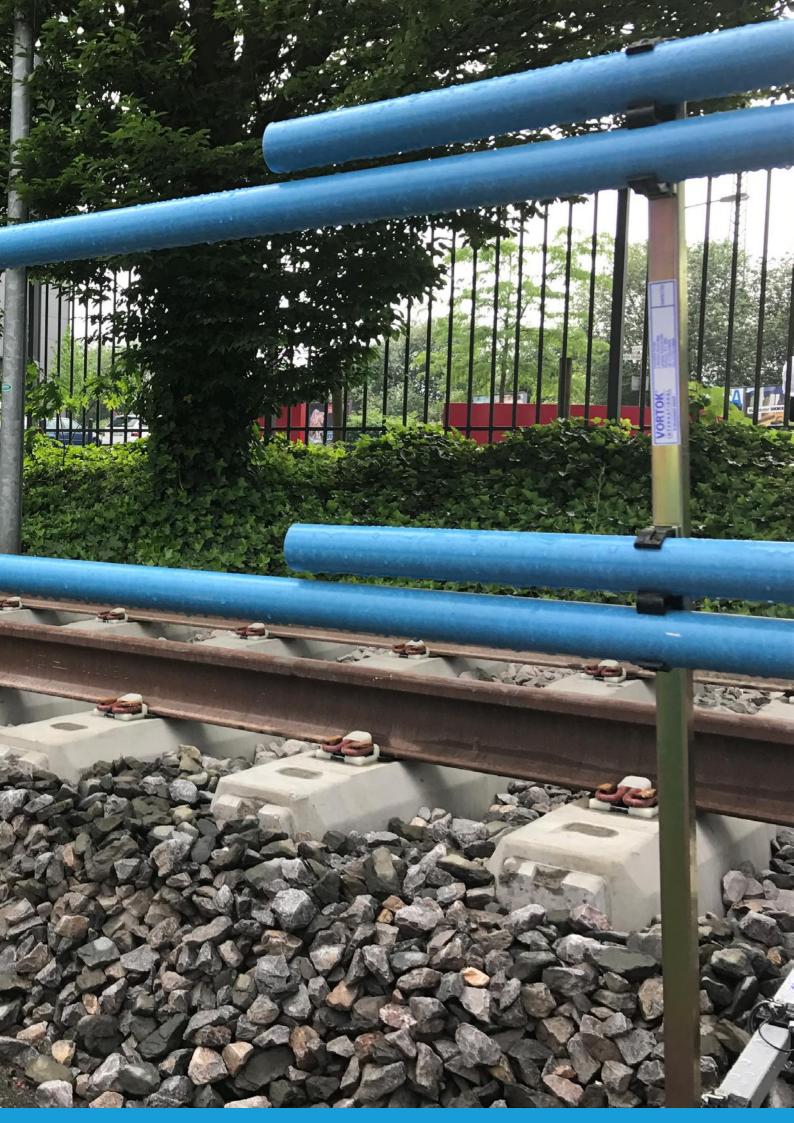

## **Temporary services**

- Site lighting
- RRAP installation
- Vortok/mag barrier

- Drainage/culverts
  - UV lining
  - Access steps
  - Ditch profiling
    - Brickwork
- Vegetation management
  - Pathways and handrail
- Fencing and safety barrier solutions
  - Temporary services