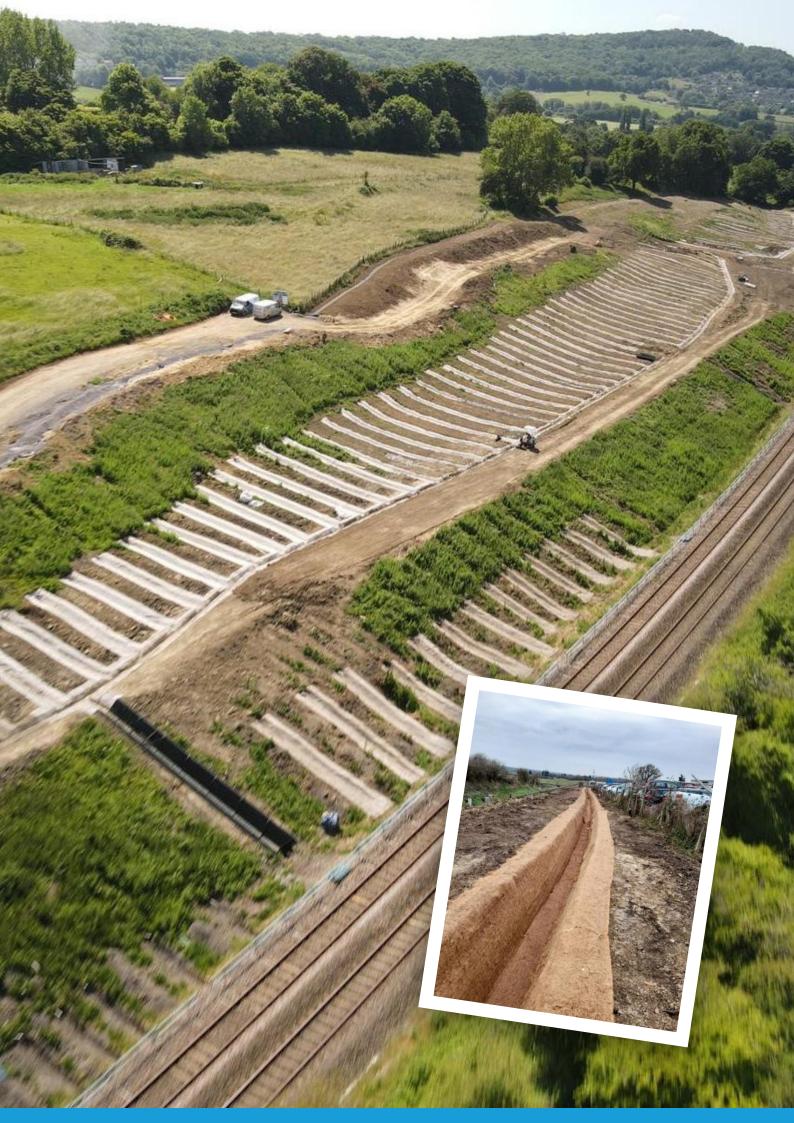

# Earthworks, minor civils and embankment stabilisation

- Embankment stabilisation (Platipus)
- Troughing routes
- Drainage (crest/toe and counterfort)
- Regrading and reprofiling

- Drainage/culverts 📿
  - UV lining
  - Access steps
  - Ditch profiling  $\langle$ 
    - Brickwork
- Vegetation management
  - Pathways and handrail
- Fencing and safety barrier solutions
  - Temporary services
  - CCTV and high pressure jetting
    - Water management
- Earthworks, minor civils and embankment stabilisation
  - Trenchless

## **Ditch profiling**

- Regrade and reprofile
- Concrete canvas
- Matting
- Slab ditch

- Drainage/culverts  $\bigcirc$ 
  - UV lining (
  - Access steps
  - Ditch profiling