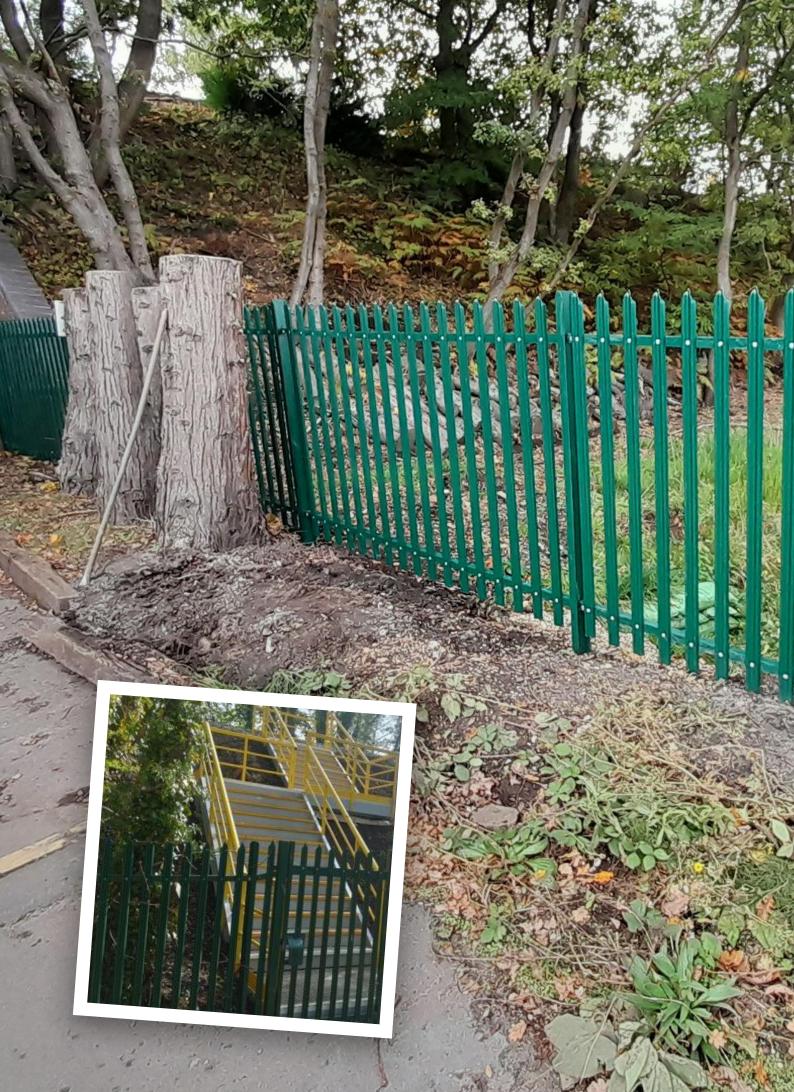

### **Access steps**

- Design and installations
- GRP
- Concrete
- Steel
- Repair and maintain

- Drainage/culverts  $\bigcirc$ 
  - UV lining
  - Access steps

# Fencing and safety barrier solutions

- Pallisade
- Mesh
- Depots and stations

- Drainage/culverts  $\bigcirc$ 
  - UV lining  $\langle$
  - Access steps
  - Ditch profiling
    - Brickwork
- Vegetation management
  - Pathways and handrail
- Fencing and safety barrier solutions