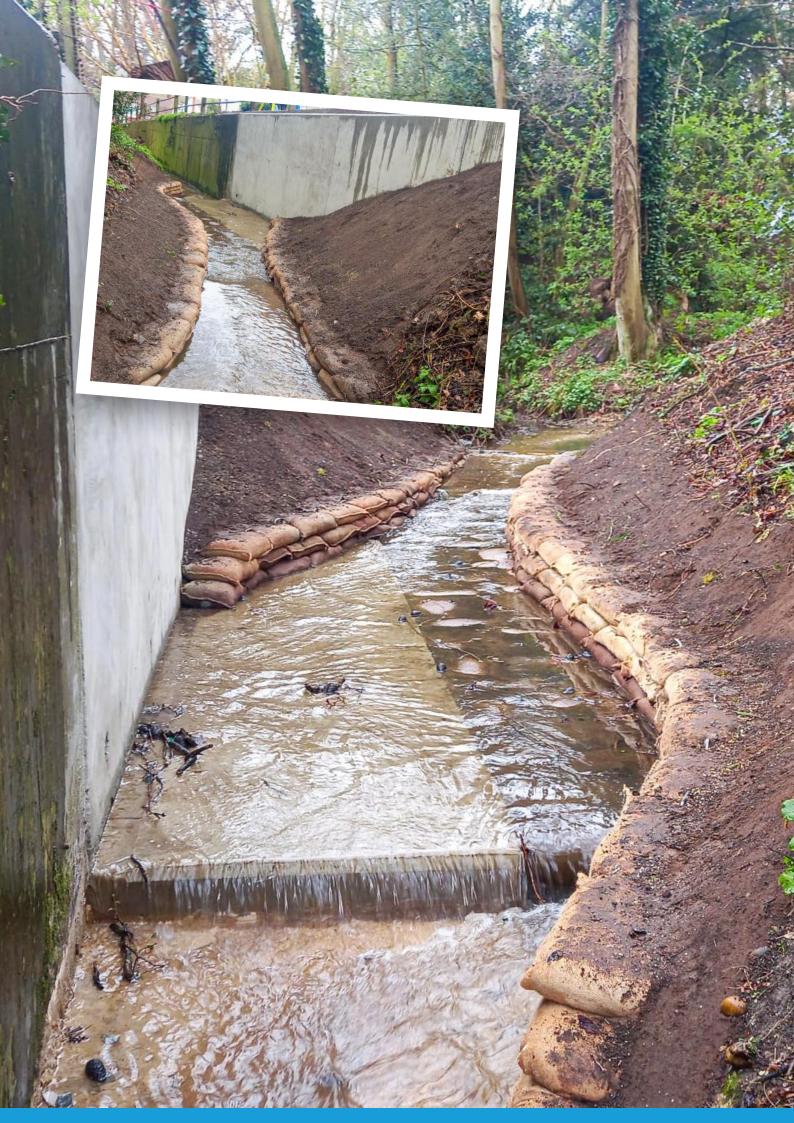

### Water management

- Temporary dam structures (PortaDam)
- Overpumping
- Flow monitoring

Drainage/culverts UV lining Access steps Ditch profiling Brickwork Vegetation management Pathways and handrail Fencing and safety barrier solutions Temporary services CCTV and high pressure jetting Water management Earthworks, minor civils and embankment stabilisation Trenchless