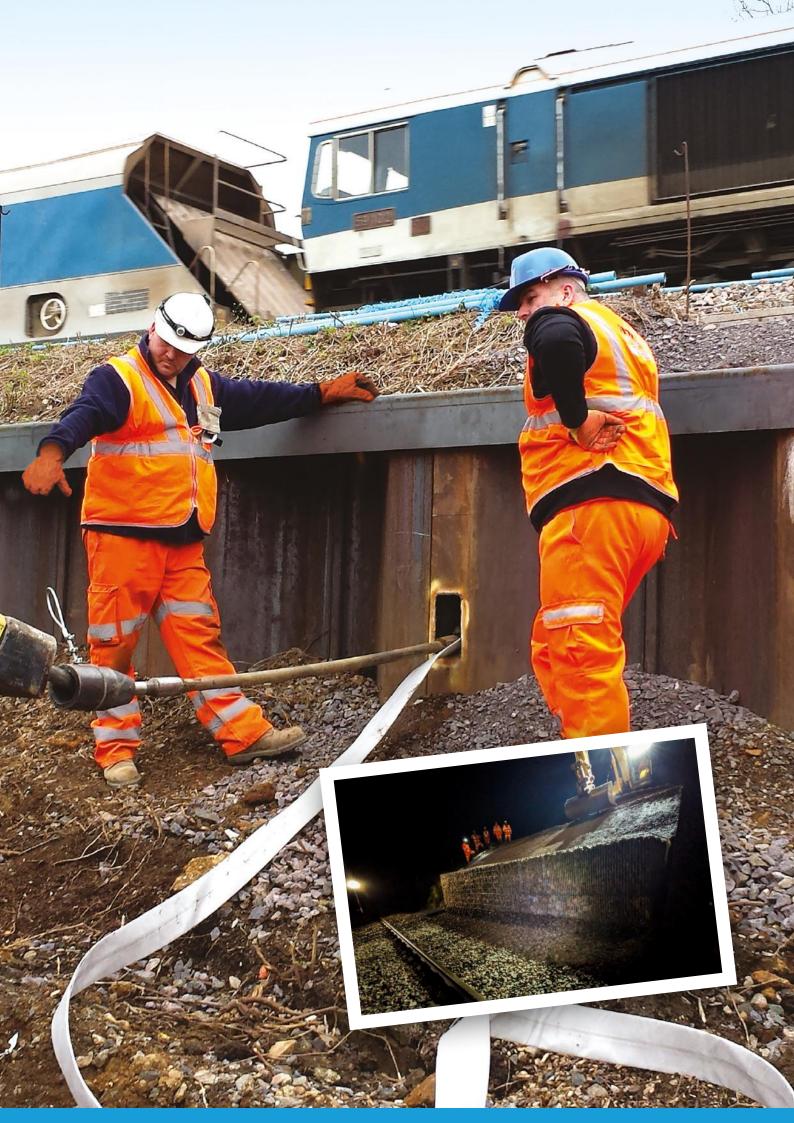

#### **Civil Engineering**

- General civils
- Track drainage replacement (Open cut method)
- Track drainage maintenance
- Spot repairs (Open cut method)
- Under track crossings
- Trial holes
- Catch pit repairs/rebuilds/raising
- Catch pit cover replacement
- Ballast replacement
- Pathways installation and widening Concrete, GRP
- Nosing stone replacements/realignments
- Tunnel cleaning
- Embankment stabilisation (Platipus System)
- Under track crossings
- Scour Protection
- Vegetation Management
- Lineside Fencing
- Access steps and walkways
- Installation of Cable Ducts

# Earthworks, minor civils and embankment stabilisation

- Embankment stabilisation (Platipus)
- Troughing routes
- Drainage (crest/toe and counterfort)
- Regrading and reprofiling

- Drainage/culverts 📿
  - UV lining
  - Access steps
  - Ditch profiling  $\langle$ 
    - Brickwork
- Vegetation management
  - Pathways and handrail
- Fencing and safety barrier solutions
  - Temporary services
  - CCTV and high pressure jetting
    - Water management
- Earthworks, minor civils and embankment stabilisation
  - Trenchless