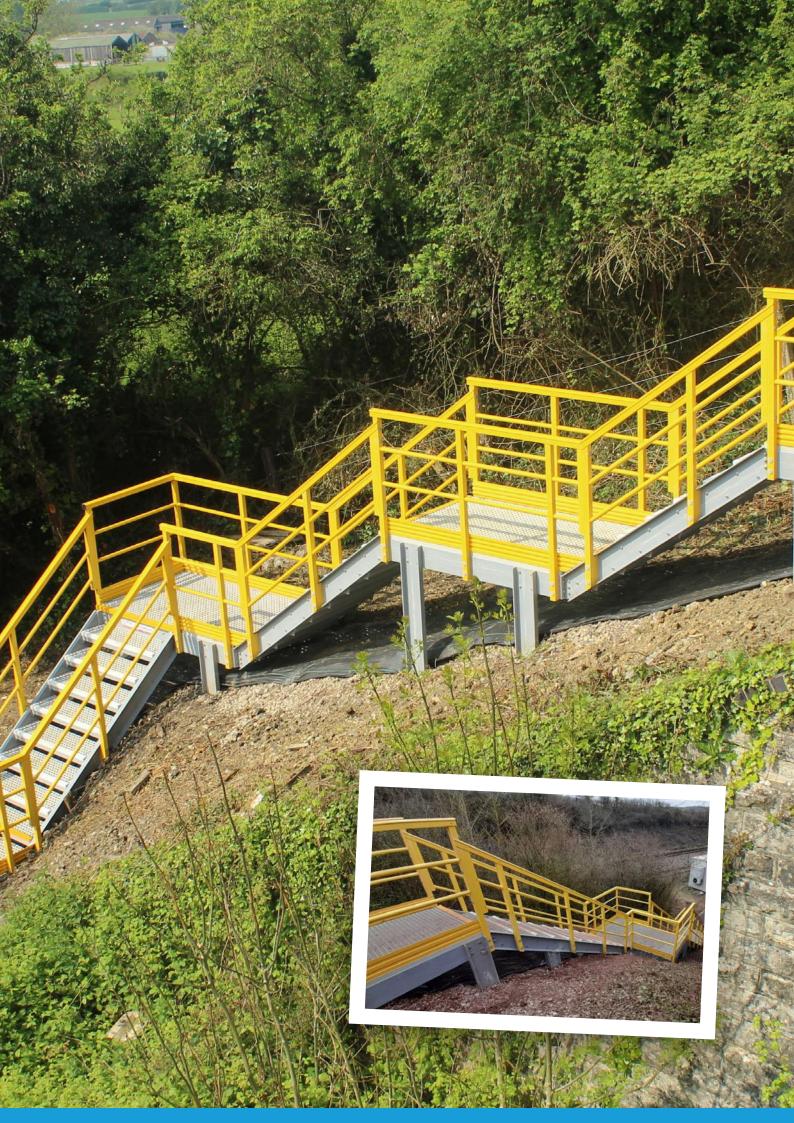

### **Access steps**

- Design and installations
- GRP
- Concrete
- Steel
- Repair and maintain

- Drainage/culverts  $\bigcirc$ 
  - UV lining
  - Access steps

#### **Civil Engineering**

- General civils
- Track drainage replacement (Open cut method)
- Track drainage maintenance
- Spot repairs (Open cut method)
- Under track crossings
- Trial holes
- Catch pit repairs/rebuilds/raising
- Catch pit cover replacement
- Ballast replacement
- Pathways installation and widening Concrete, GRP
- Nosing stone replacements/realignments
- Tunnel cleaning
- Embankment stabilisation (Platipus System)
- Under track crossings
- Scour Protection
- Vegetation Management
- Lineside Fencing
- Access steps and walkways
- Installation of Cable Ducts