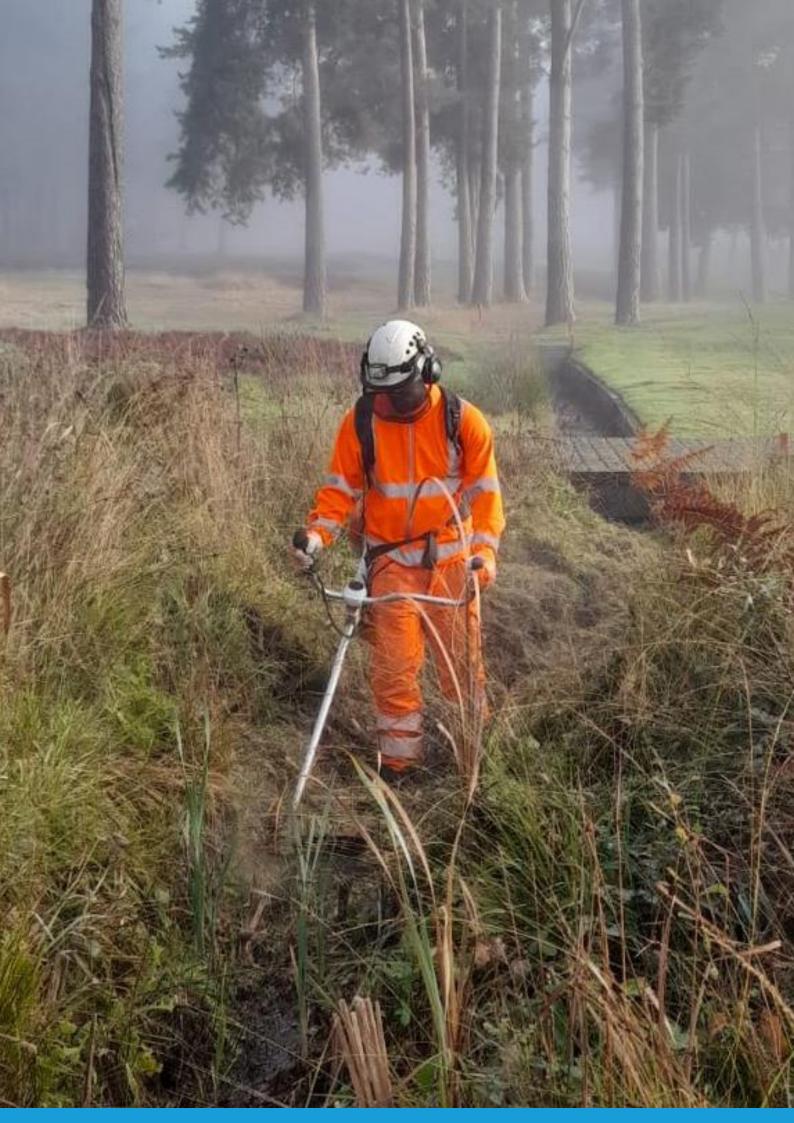

## **Vegetation management**

- Devegetation
- Rope access
- Tree felling and removal

- Drainage/culverts (
  - UV lining
  - Access steps
  - Ditch profiling
    - Brickwork
- Vegetation management