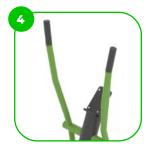

#### **Leg Abductor**

This outdoor functional training device helps tone the waist, hip and thigh muscles and improves overall strength, balance and coordination. The leg support allows the user to gently move through the aforementioned muscle groups without straining the joints making this outdoor recreation tool perfect for all age groups.

## **Side View**