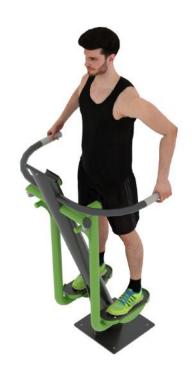

# **Muscle Groups Focus**

#### **Leg Abductor**

This outdoor functional training device helps tone the waist, hip and thigh muscles and improves overall strength, balance and coordination. The leg support allows the user to gently move through the aforementioned muscle groups without straining the joints making this outdoor recreation tool perfect for all age groups.