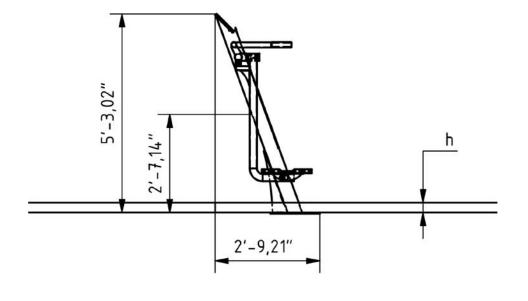

## **Side View**

#### Installation information

Number of installers (concrete)
Total installation time (concrete)
Number of installers (equipment)
Total installation time (equipment)
Excavation volume
Concrete volume
Size of the base structure
Anchoring options
In combined structures, the volume of concrete required varies.

At least 2 people 45-90 min. At least 2 people 30-60 min. 17,66 ft<sup>3</sup> 31.5 x 31.5 x 31.5 " Surface mounted