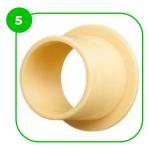

The device is fitted with composite bearings that are weather-resistant. The bearing does not require regular maintenance.

The bumpers of the devices are made of durabrubber material.