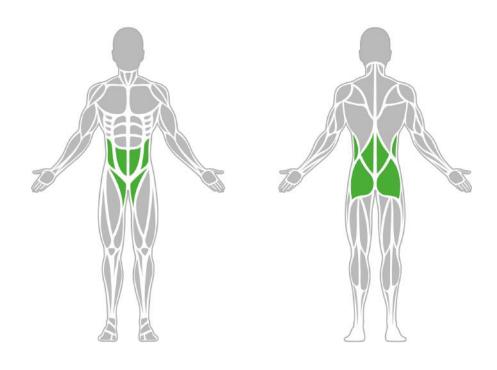

#### **Leg Abductor**

This outdoor functional training device helps tone the waist, hip and thigh muscles and improves overall strength, balance and coordination. The leg support allows the user to gently move through the aforementioned muscle groups without straining the joints making this outdoor recreation tool perfect for all age groups.