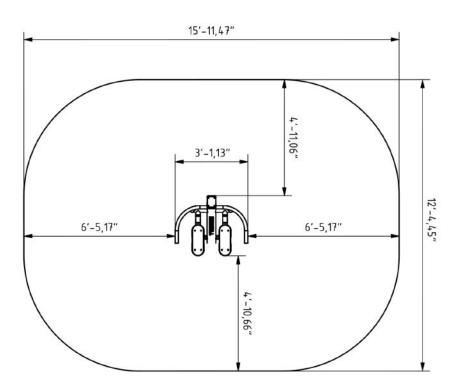

## Plan View

## **Technical specification**

Safety surfice area
Net weight
Naterial
Color options

Around 4.92 ft radius
149.91 lbs
235,KO33
31.5"

Around 4.92 ft radius
149.91 lbs
3235,KO33

Critic fall height
31.5"

For more color options, discuss with your sales representative.