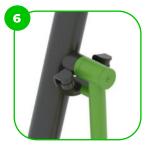

The footrests are made premium quality non-slip HDPE with a high wear resistance.

The device is equipped with an ergonomic non-slip HDPE phone holder for convenience.

At the end of the arms. the handle is rubber-coated for a more comfortable and secure grip.