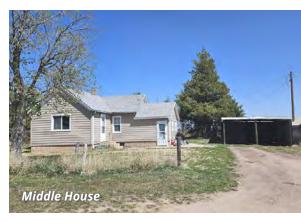

Maps + Photos









Scan the QR code to view photos, maps & more!

## **Description + Photos**

#### Description: 1825 Highway 19, Sidney, NE 69162 110± total acres

Countless opportunities are possible with this unique property just minutes from Sidney, NE. Situated at Exit 55 along I-80, this 110± acres has diverse topography with a large bluff, rock outcroppings, and uninterrupted views overlooking Sidney, the Sidney Draw chalk bluffs, and Lodgepole Creek basins.

Passive income is created by three rental houses situated in the corner of the property, leaving the remaining acreage available for future plans. Fully fenced, this property can also be utilized for grazing cattle or other livestock.

R/E Taxes: \$3,391 (2024)

ASKING PRICE: \$595,000





Looking east above the bluffs





#### QUICK FACTS

- 2± miles from Sidney, NE
- Situated along I-80 at Exit 55
- 1± mile from US Hwy 30
- Diverse topography with panoramic views
- 3 rental houses producing \$2,500/mo.
- Fenced pasture with 2 wells
- Enrolled in CRP Grasslands
- Excellent home site/ranchette

#### WEST HOUSE

- 3 bed / 2 bath
- 2-car detached garage

#### MIDDLE HOUSE

3 bed / 2 bath

#### EAST HOUSE

2 bed / 1 bath

#### OUTBUILDING

• 30' x 60' Shop

#### **INCOME POTENTIAL**

- 3 Rental Houses & Shop: \$30,000±/yr
- CRP Grasslands = \$1,300±/yr
- Pasture Rental = \$1,500±/yr





#### South side of bluffs



## **Reck Means Results**

We connect buyers and sellers of ag real estate like no one else can - and we have the reputation and relationships to prove it.

We are also known for getting the job d