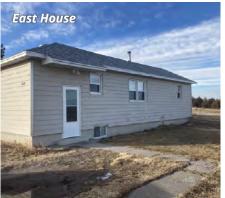

# Maps + Photos









Scan the QR code to view photos, maps & more!

## **Description + Photos**

#### Description: 1825 Highway 19, Sidney, NE 69162 110± total acres

Countless opportunities are possible with this unique property just minutes from Sidney, NE. Situated at Exit 55 along I-80, this 110± acres has diverse topography with a large bluff, rock outcroppings, and uninterrupted views overlooking Sidney, the Sidney Draw chalk bluffs, and Lodgepole Creek basins.

Passive income is created by three rental houses situated in the corner of the property, leaving the remaining acreage available for future plans. Fully fenced, this property can also be utilized for grazing cattle or other livestock.

R/E Taxes: \$3,391 (2024)

ASKING PRICE: \$595,000





Looking east above the bluffs





#### QUICK FACTS

- 2± miles from Sidney, NE
- Situated along I-80 at Exit 55
- 1± mile from US Hwy 30
- Diverse topography with panoramic views
- 3 rental houses producing \$2,500/mo.
- Fenced pasture with 2 wells
- Enrolled in CRP Grasslands
- Excellent home site/ranchette

#### WEST HOUSE

- 3 bed / 2 bath
- 2-car detached garage

#### MIDDLE HOUSE

3 bed / 2 bath

#### EAST HOUSE

2 bed / 1 bath

#### OUTBUILDING

• 30' x 60' Shop

#### **INCOME POTENTIAL**

- 3 Rental Houses & Shop: \$30,000±/yr
- CRP Grasslands = \$1,300±/yr
- Pasture Rental = \$1,500±/yr





#### South side of bluffs



## **Reck Means Results**

We connect buyers and sellers of ag real estate like no one else can - and we have the reputation and relationships to prove it.

We are also known for getting the job