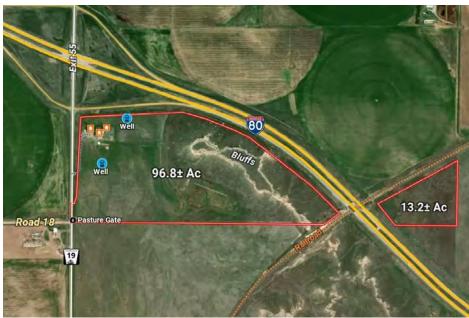

#### Description: 1825 Highway 19, Sidney, NE 69162 110± total acres

Countless opportunities are possible with this unique property just minutes from Sidney, NE. Situated at Exit 55 along I-80, this 110± acres has diverse topography with a large bluff, rock outcroppings, and uninterrupted views overlooking Sidney, the Sidney Draw chalk bluffs, and Lodgepole Creek basins.

#### QUICK FACTS

- 2± miles from Sidney, NE
- Situated along I-80 at Exit 55
- 1± mile from US Hwy 30
- Diverse topography with panoramic views
- 3 rental houses producing \$2,500/mo.
- Fenced pasture with 2 wells
- Enrolled in CRP Grasslands
- Excellent home site/ranchette