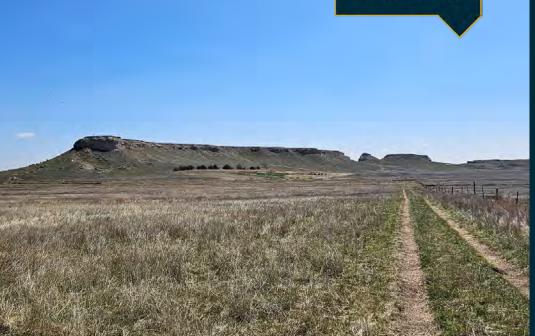

#### Description: 1825 Highway 19, Sidney, NE 69162 110± total acres

Countless opportunities are possible with this unique property just minutes from Sidney, NE. Situated at Exit 55 along I-80, this 110± acres has diverse topography with a large bluff, rock outcroppings, and uninterrupted views overlooking Sidney, the Sidney Draw chalk bluffs, and Lodgepole Creek basins.