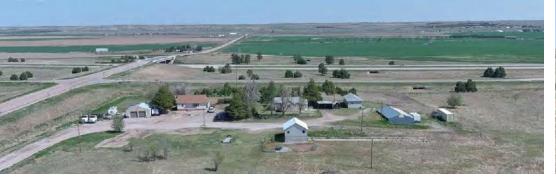

#### Description: 1825 Highway 19, Sidney, NE 69162 110± total acres

Countless opportunities are possible with this unique property just minutes from Sidney, NE. Situated at Exit 55 along I-80, this 110± acres has diverse topography with a large bluff, rock outcroppings, and uninterrupted views overlooking Sidney, the Sidney Draw chalk bluffs, and Lodgepole Creek basins.

Passive income is created by three rental houses situated in the corner of the property, leaving the remaining acreage available for future plans. Fully fenced, this property can also be utilized for grazing cattle or other livestock.

#### WEST HOUSE

- 3 bed / 2 bath
- 2-car detached garage

#### MIDDLE HOUSE

3 bed / 2 bath

#### EAST HOUSE

2 bed / 1 bath

#### OUTBUILDING

• 30' x 60' Shop