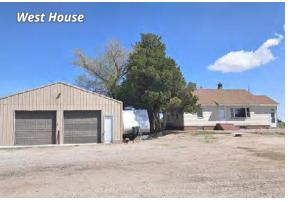

, Broker marcreck@reckagri.com

## Maps + Photos









Scan the QR code to view photos, maps & more!

## **Description + Photos**

#### Description: 1825 Highway 19, Sidney, NE 69162 110± total acres

Countless opportunities are possible with this unique property just minutes from Sidney, NE. Situated at Exit 55 along I-80, this 110± acres has diverse topography with a large bluff, rock outcroppings, and uninterrupted views overlooking Sidney, the Sidney Draw chalk bluffs, and Lodgepole Creek basins.

Passive income is created by three rental houses situated in the corner of the property, leaving the remaining acreage available for future plans. Fully fenced, this property can also be utilized for grazing cattle or other livestock.

R/E Taxes: \$3,391 (2024)

ASKING PRICE: \$595,000





Looking east above the bluffs





#### QUICK FACTS

- 2± miles from Sidney, NE
- Situated along I-80 at Exit 55
- 1± mile from US Hwy 30
- Diverse topography with panoramic views
- 3 rental houses producing \$2,500/mo.
- Fenced pasture with 2 wells
- Enrolled in CRP Grasslands
- Excellent home site/ranchette

#### WEST HOUSE

- 3 bed / 2 bath
- 2-car detached garage

#### MIDDLE HOUSE

3 bed / 2 bath

#### EAST HOUSE

2 bed / 1 bath

#### OUTBUILDING

• 30' x 60' Shop

#### **INCOME POTENTIAL**

- 3 Rental Houses & Shop: \$30,000±/yr
- CRP Grasslands = \$1,300±/yr
- Pasture Rental = \$1,500±/yr





#### South side of bluffs



## **Reck Means Results**

We connect buyers and sellers of ag real estate like no one else can - and we have the reputation and relationships to prove it.

We a