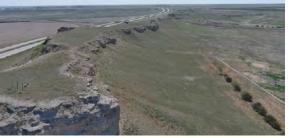

#### Description: 1825 Highway 19, Sidney, NE 69162 110± total acres

Countless opportunities are possible with this unique property just minutes from Sidney, NE. Situated at Exit 55 along I-80, this 110± acres has diverse topography with a large bluff, rock outcroppings, and uninterrupted views overlooking Sidney, the Sidney Draw chalk bluffs, and Lodgepole Creek basins.

R/E Taxes: \$3,391 (2024)

ASKING PRICE: \$595,000

Looking east above the bluffs