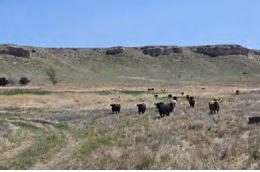

Passive income is created by three rental houses situated in the corner of the property, leaving the remaining acreage available for future plans. Fully fenced, this property can also be utilized for grazing cattle or other livestock.

#### QUICK FACTS

- 2± miles from Sidney, NE
- Situated along I-80 at Exit 55
- 1± mile from US Hwy 30
- Diverse topography with panoramic views
- 3 rental houses producing \$2,500/mo.
- Fenced pasture with 2 wells
- Enrolled in CRP Grasslands
- Excellent home site/ranchette

#### **INCOME POTENTIAL**

- 3 Rental Houses & Shop: \$30,000±/yr
- CRP Grasslands = \$1,300±/yr
- Pasture Rental = \$1,500±/yr