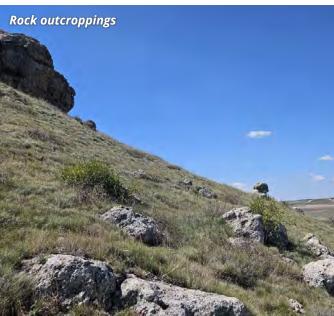

#### Description: 1825 Highway 19, Sidney, NE 69162 110± total acres

Countless opportunities are possible with this unique property just minutes from Sidney, NE. Situated at Exit 55 along I-80, this 110± acres has diverse topography with a large bluff, rock outcroppings, and uninterrupted views overlooking Sidney, the Sidney Draw chalk bluffs, and Lodgepole Creek basins.

#### South side of bluffs