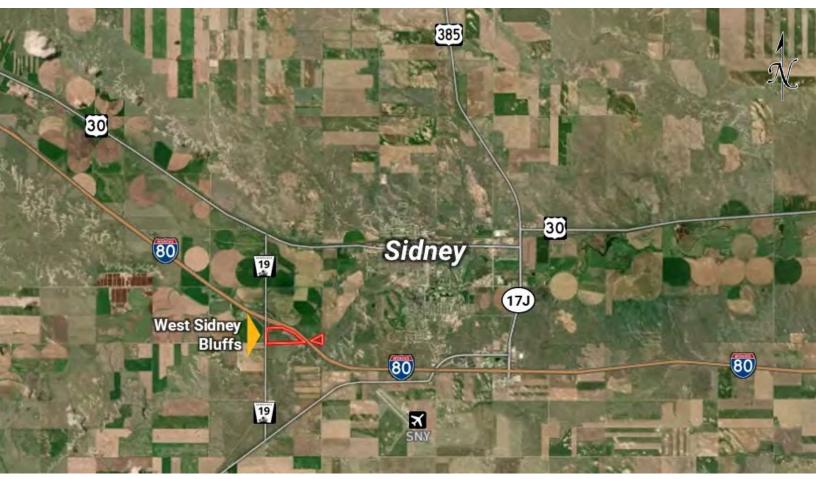

#### Description: 1825 Highway 19, Sidney, NE 69162 110± total acres

Countless opportunities are possible with this unique property just minutes from Sidney, NE. Situated at Exit 55 along I-80, this 110± acres has diverse topography with a large bluff, rock outcroppings, and uninterrupted views overlooking Sidney, the Sidney Draw chalk bluffs, and Lodgepole Creek basins.

#### QUICK FACTS

- 2± miles from Sidney, NE
- Situated along I-80 at Exit 55
- 1± mile from US Hwy 30
- Diverse topography with panoramic views
- 3 rental houses producing \$2,500/mo.
- Fenced pasture with 2 wells
- Enrolled in CRP Grasslands
- Excellent home site/ranchette