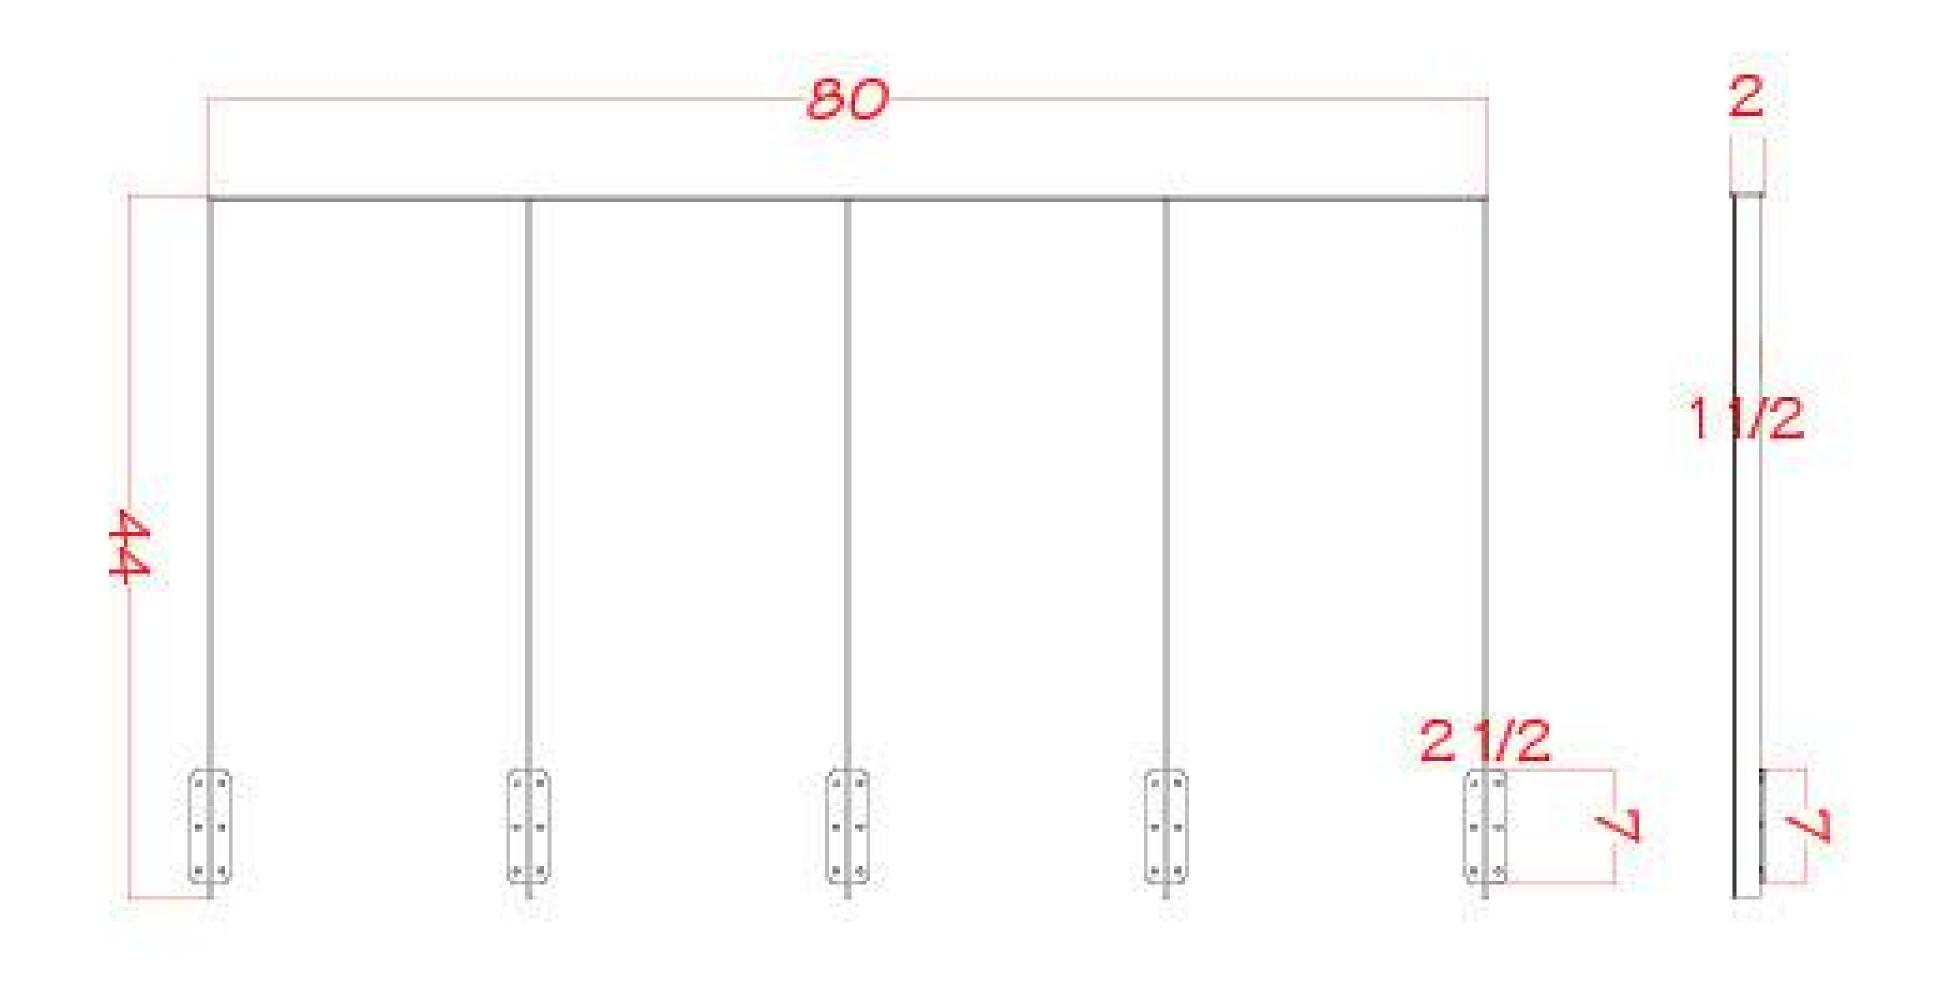

### 72nSunny Handrail Detail

## 1/4" CRS, 1pc. Only

| ALE:        |  |
|-------------|--|
| DATE        |  |
| <b>6</b> 2: |  |
|             |  |
| F2          |  |