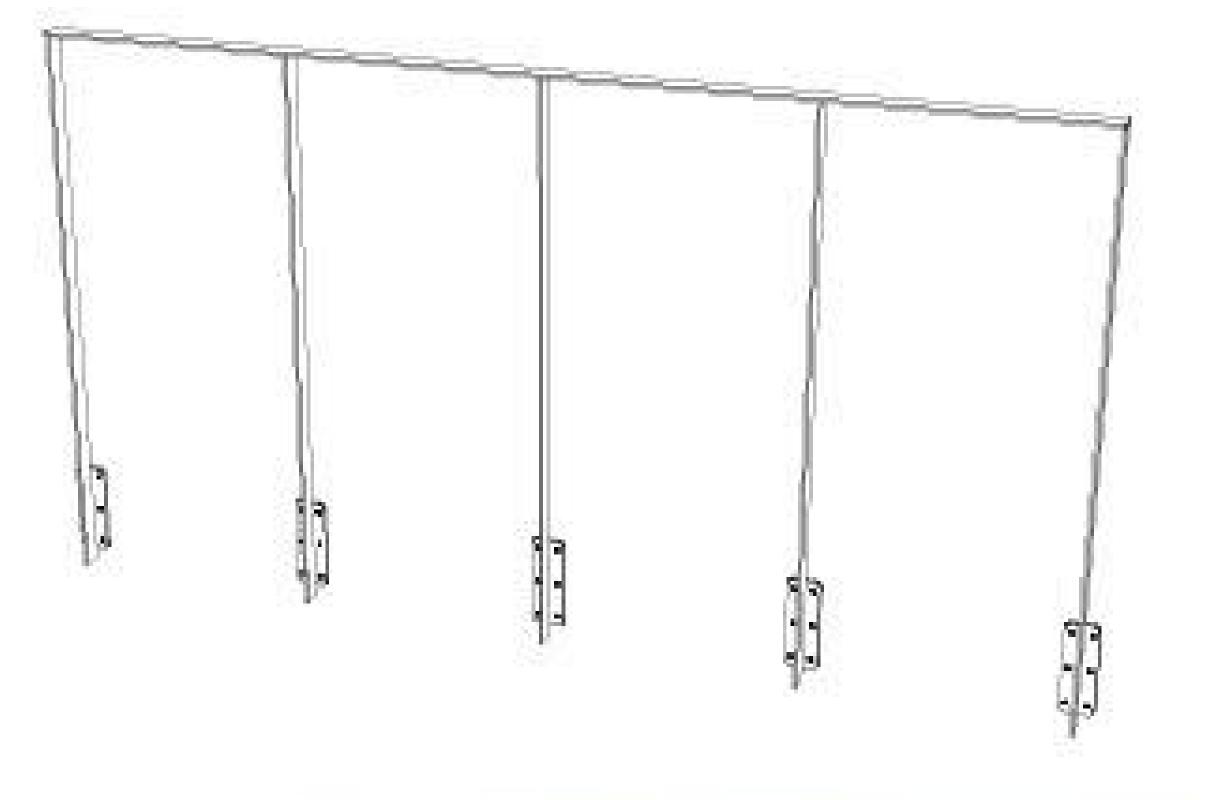

### 72nSunny Handrail Detail

## 1/4" CRS, 1pc. Only

| ALE:        |  |
|-------------|--|
| DATE        |  |
| <b>6</b> 2: |  |
|             |  |
| F2          |  |