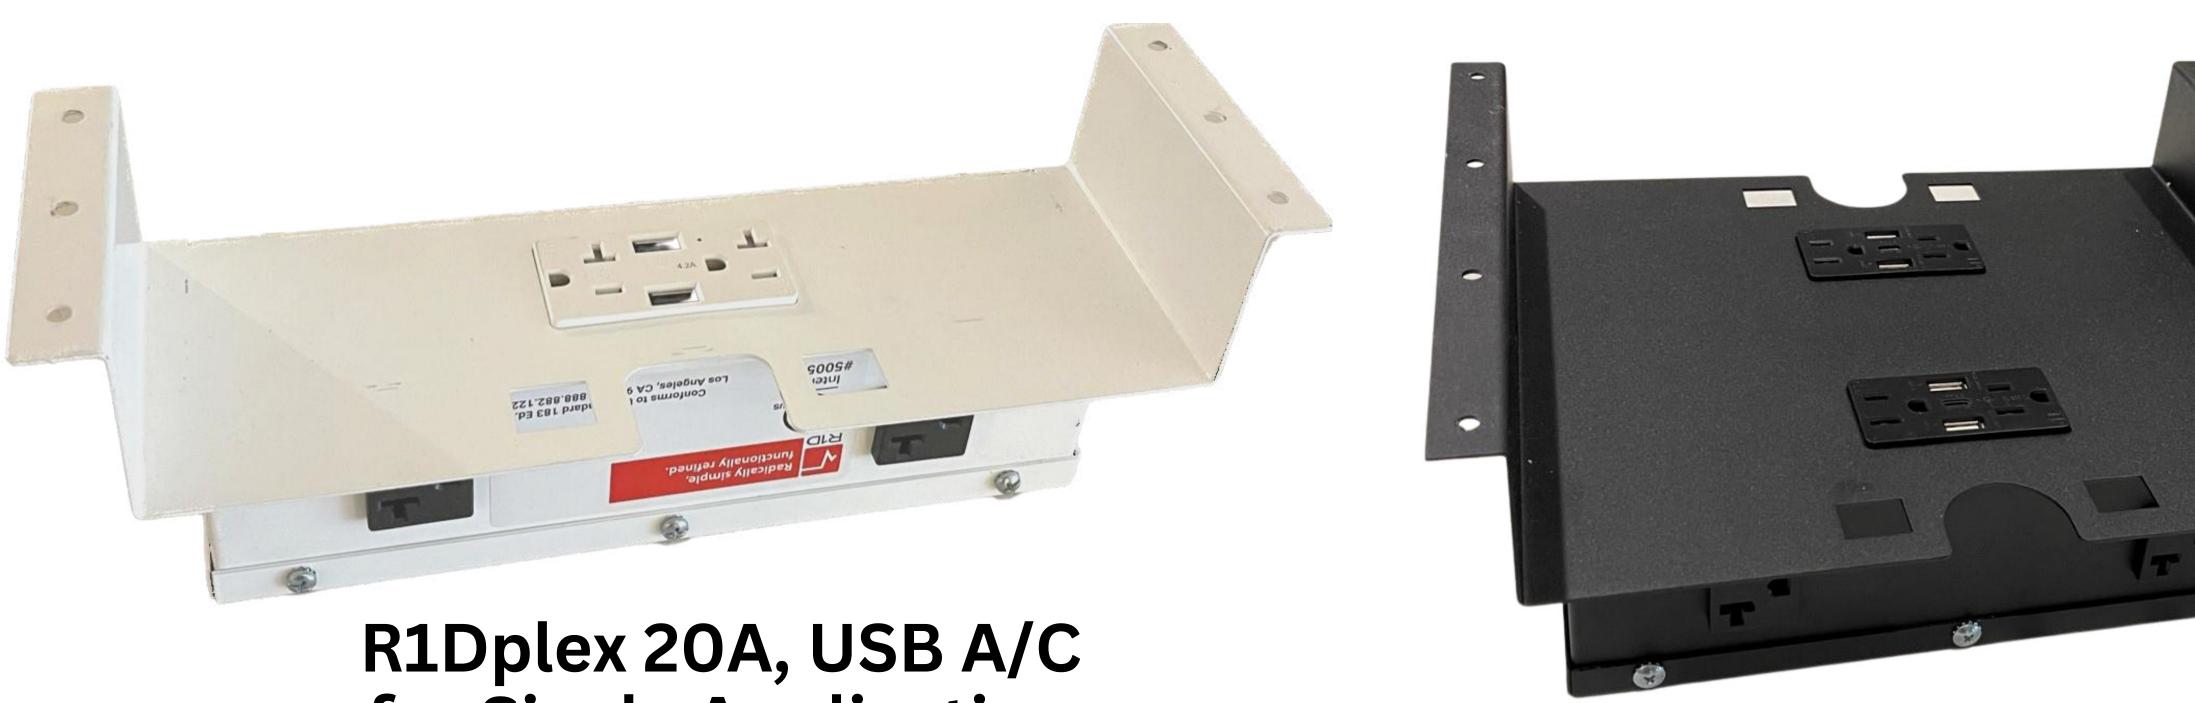

## for Single Application

- ETL Approved
- 2x & 4x 20 Amp Hot Leads

## 2x & 4x 4.8 Amp High Speed USB A/C Chargers 2x & 4x RJ45 Data Keystones included Connects to Infrastructure with Proprietary Quick Disconnect Receptacle

#### **R1Duplex 20A, USB A/C** for Face-to-Face Application