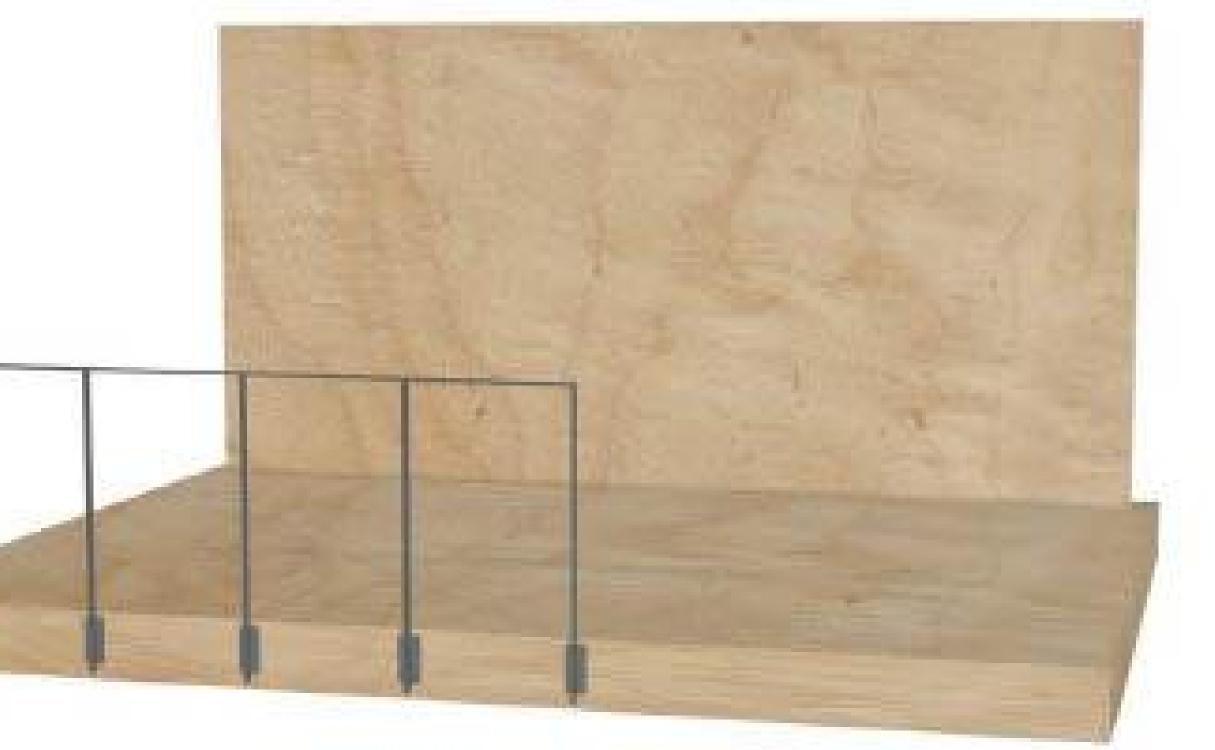

### 72nSunny Handrail Detail

## 1/4" CRS, 1pc. Only

| ALE:        |  |
|-------------|--|
| DATE        |  |
| <b>6</b> 2: |  |
|             |  |
| F2          |  |