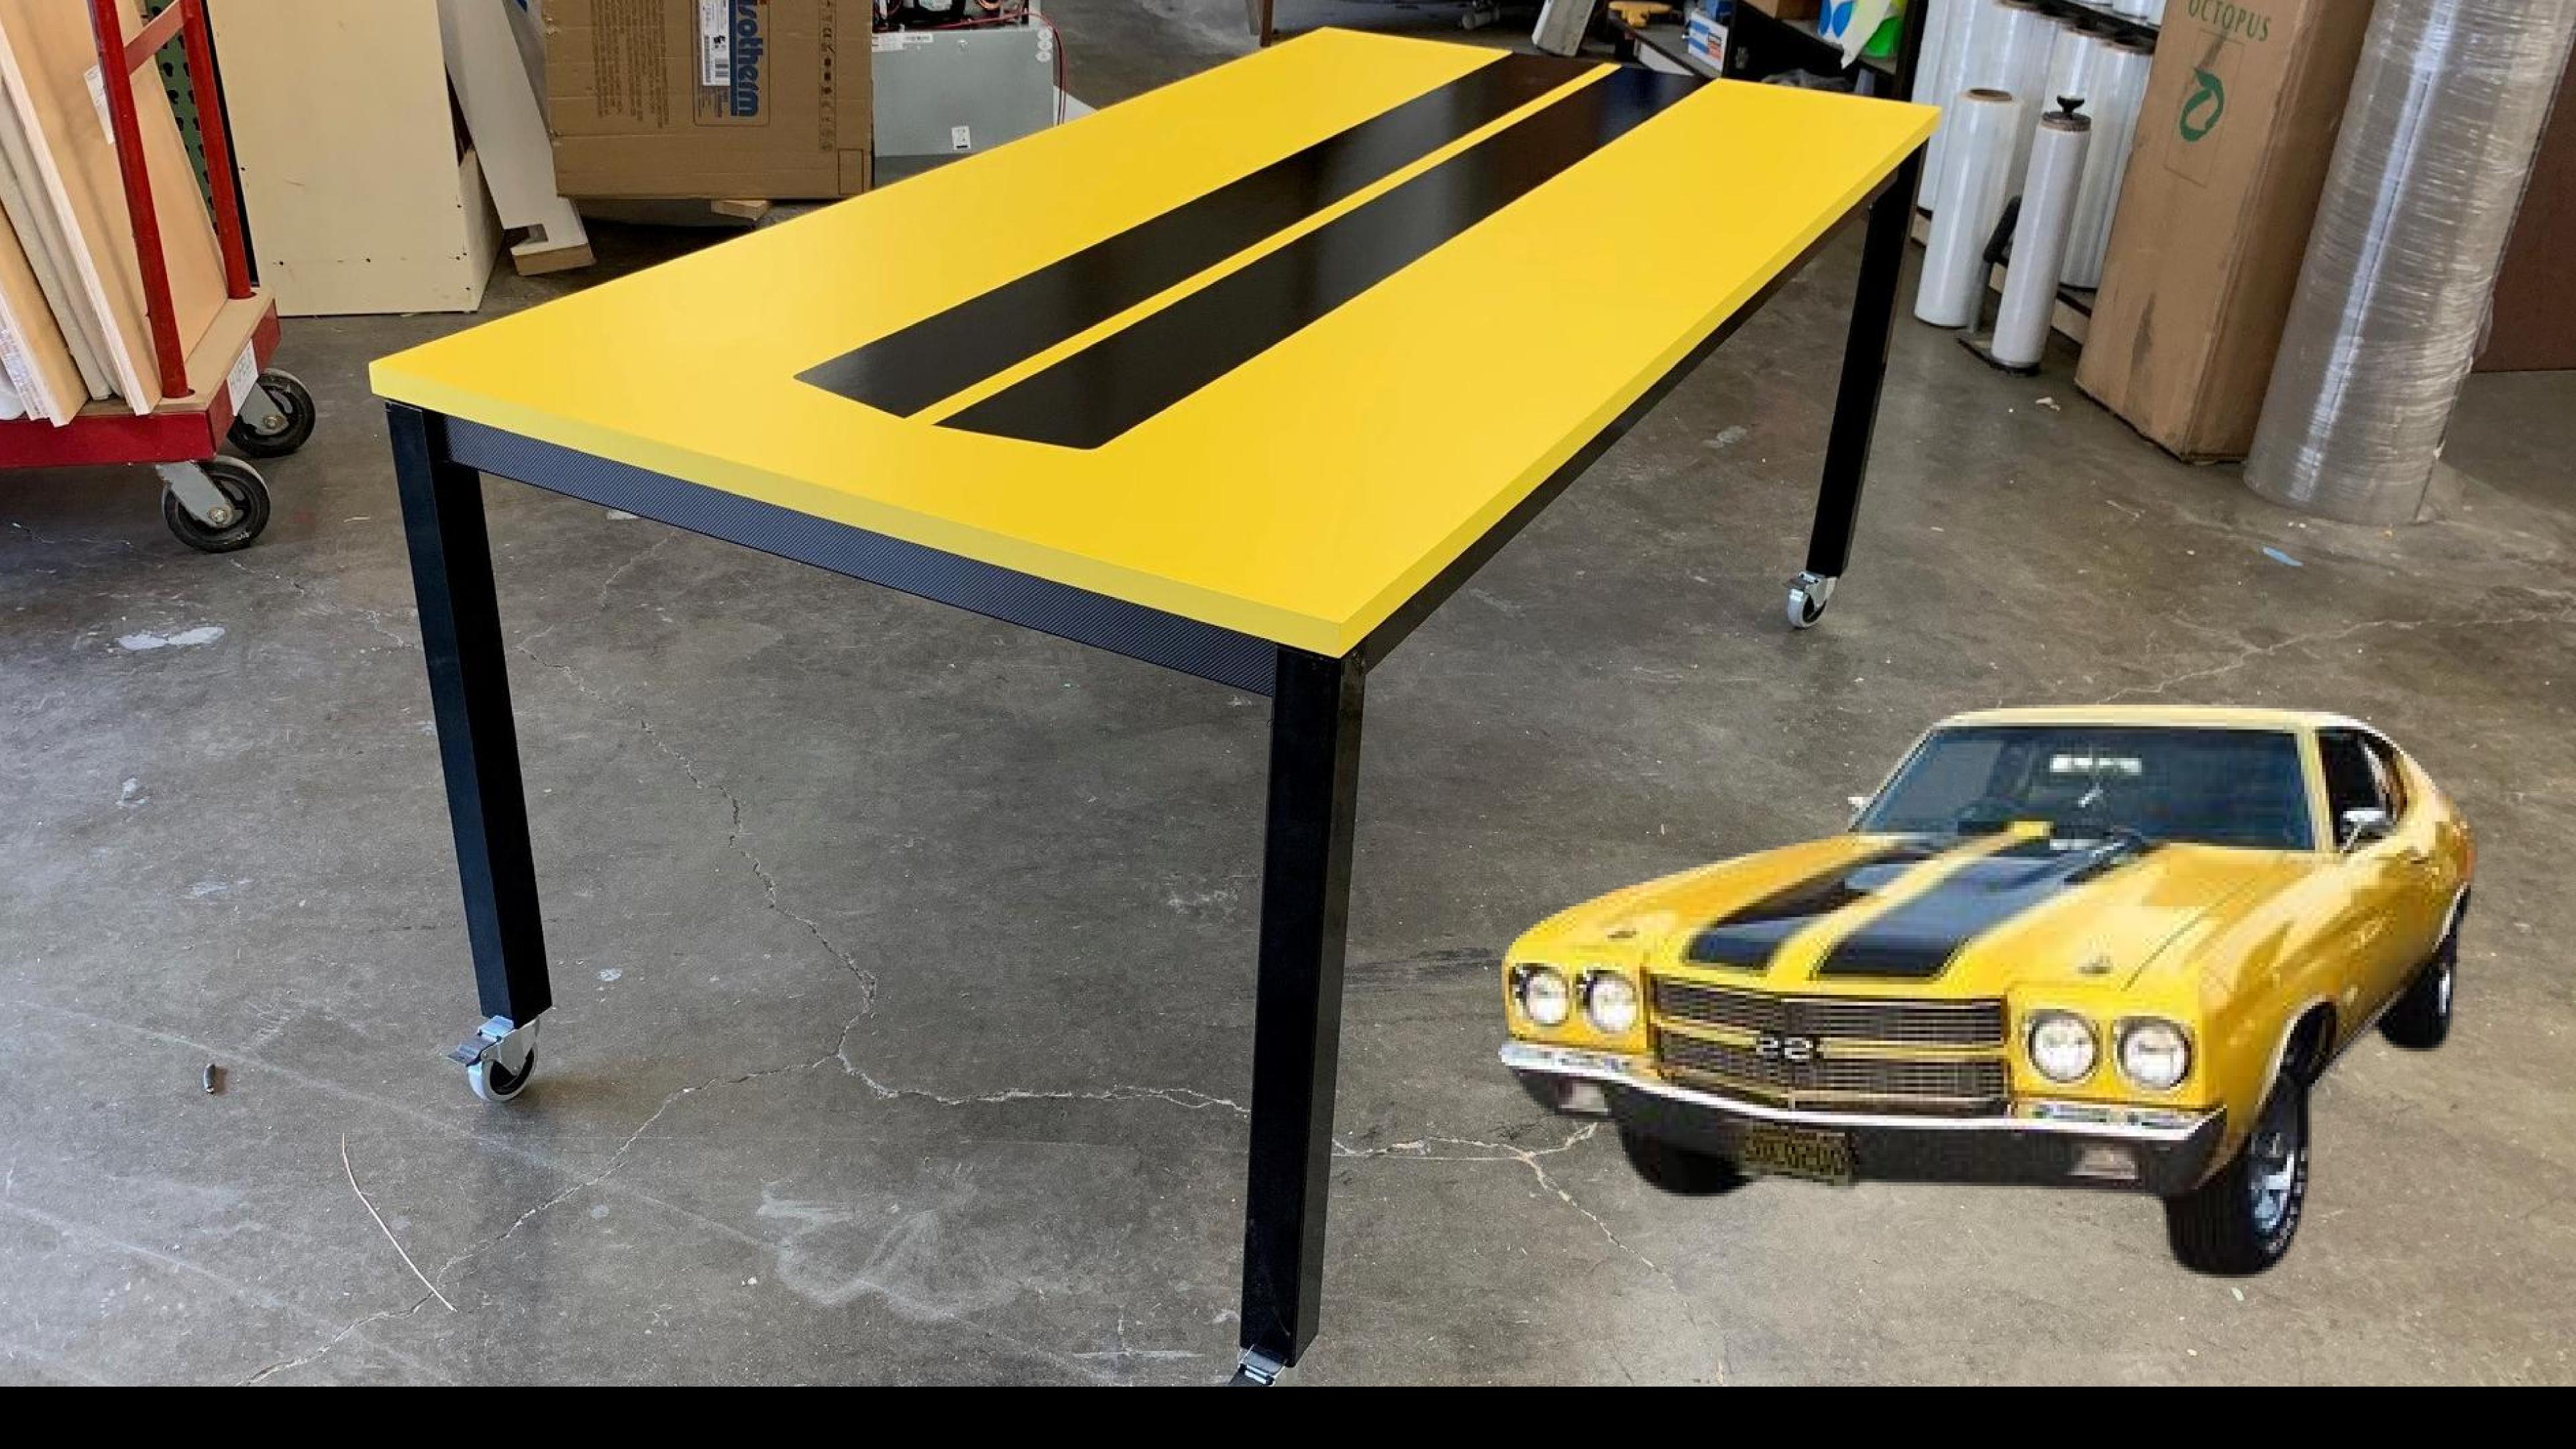

# INSPIRATION IS EVERYMBRE...

## Paying homage to the Muscle Ca Stripes and the Carbon Fiber play with. Bitchin', huh?

rs I grew up with, the Racing attern Steel are applied 3M Vinyl Wrap with hundreds of Patterns and Co ors available to