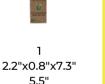

## TALL REUSABLE REED STEM DRINKING STRAW - 10 Ct. Pack

PACK

COUNT **DIMENSIONS** (in) **STRAW LENGTH (in)** STRAW DIA (mm) UPC

1 2.2"x0.8"x9.5" 7.75" 6-8 860003540145

**INNER PACK** 

20 Packs 4.5"x8.5"x9.8" 7.75" 6-8 860003540152