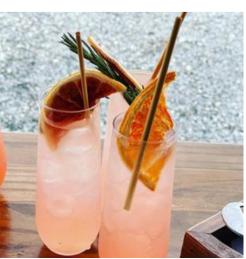

### ADAPTIVE REUSE

Reed straws are durable straws that can be reused over and over which serves to amplify the positive impact on the planet and our resources.

## The Premium REED Straw

One-Ingredient - No Chemicals 99% - USDA Bio-Based - 100% No Downstream Waste Certified Compostable Made by Mother Earth 100% Biodegradable Marine Degradable 100% Plant Based Plastic-free Soggy-free PFAS free

## Home Reusable Durable Dishwasher Safe Customized Logo Branding PERFECT FOR SMOOTHIES AND FROZEN DRINKS