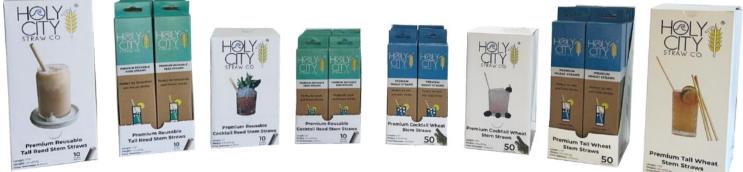

## RETAIL PORTFOLIO SPECIFICATIONS

### Wheat Straw Product - Tall

Pack Quantity - 50 Count Inner Pack Quantity - 10 x 50 Count Packs SRP - \$3.99+

### Wheat Straw - Cocktail

**Pack Quantity** - 50 Count Inner Pack Quantity - 10 x 50 Count Packs SRP - \$3.85+

### **Reusable Reed Straw - Tall**

Pack Quantity - 10 Count Inner Pack Quantity - 20 x 10 Count Packs SRP - \$4.50+

### **Reusable Reed Straw - Cocktail**

**Pack Quantity** - 10 Count I**nner Pack Quantity** - 20 x 10 Count Packs **SRP -** \$4.35+

### **Reusable Reed Straw Pouch - Tall**

Pouch Quantity - 2 Straws per Pouch Inner Pack Quantity - 25 x Two Straw Pouch Combos SRP - \$2.50+