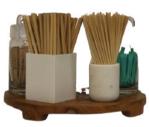

Premium Reusable Reed Drinking Straws

Ŕ

0 Tall Whea

R

O Cocktail Re

### ADAPTIVE REUSE

Reed straws are durable straws that can be reused over and over which serves to amplify the positive impact on the planet and our resources.