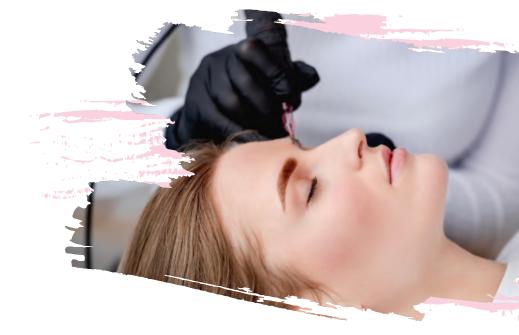

# NANO MICROBLADING & PERMANENT MAKEUP

Offer precise, long lasting enhancements for perfectly shaped brows and defined features with minimal maintenance.

| BROWS                             |       |
|-----------------------------------|-------|
| Nano Hairstoke, Nano Microblading | \$400 |
| Combo (Ombre brow +Microblading)  | \$500 |
| Cover Old Microblading            | \$120 |
| Correction Color & Cover Up       | \$500 |
| Cover Up within 2 Month           | \$120 |

## NANO OMBRE BROWS

Provide a soft, gradient effect with precise, natural looking strokes for a beautifully defined and enduring brow shape.

| Ombre Brows                   | \$390 |
|-------------------------------|-------|
| Correction Color and Cover Up | \$400 |
| Color Lift ( Once time)       | \$100 |
| Touch up within 2 month       | \$150 |