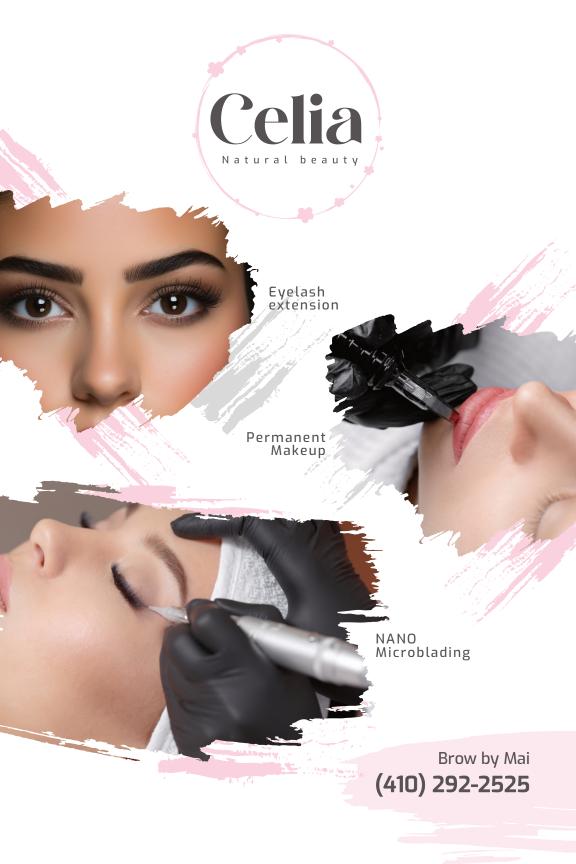

# **EYELASH EXTENSIONS**

# NANO MICROBLADING & PERMANENT MAKEUP

Offer precise, long lasting enhancements for perfectly shaped brows and defined features with minimal maintenance.

| BROWS                             |       |
|-----------------------------------|-------|
| Nano Hairstoke, Nano Microblading | \$400 |
| Combo (Ombre brow +Microblading)  | \$500 |
| Cover Old Microblading            | \$120 |
| Correction Color & Cover Up       | \$500 |
| Cover Up within 2 Month           | \$120 |