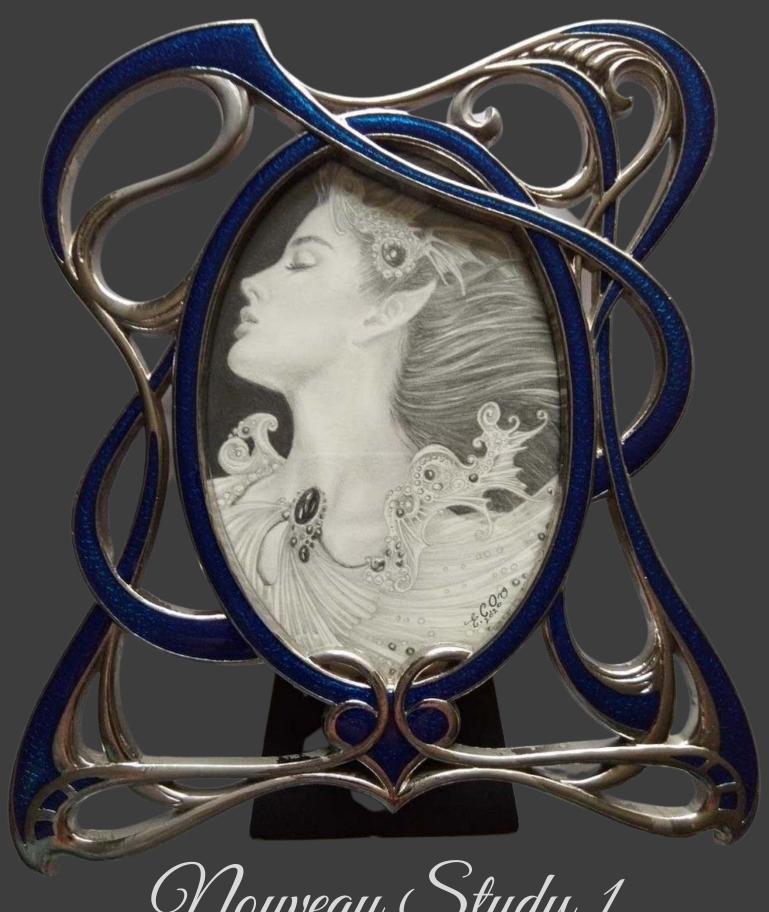

### Art Mouveau Mermaid

Nouveau Study 1

Original pencil drawing by Ed Org

£ 295

Original pencil & gold ink drawing by Ed Org

£ 595