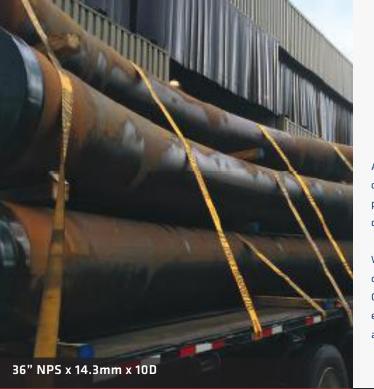

#### 12" NPS x 28.6mm x 20D

Advanced Bending is a company of craftsman - of innovators - of experts. Infused with a history of collaborating with our customers, we find creative solutions to your unique challenges and are well known for doing "the impossible." We harness more than 250 years of experience across our plants in BC & Alberta to produce high tolerance bends, improving quality, reducing field time and helping your project to succeed.