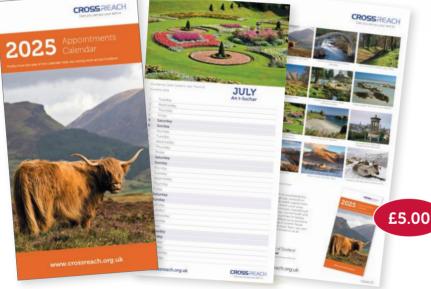

# CrossReach Appointments Wall Calendar

In a popular slim line design with a line for each day this will look great on any wall. Spiral bound with an integral hanging loop. It features the same series of breath-taking pictures as the Wall Calendar of Scotland's scenery at its very best.

Size: 170mm x 340mm Complete with envelope CRWAC25 Cat. No. 2

> Featuring English & Gaelic months