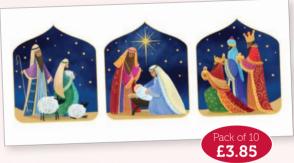

## Journey to Bethlehem

Greeting: With Best Wishes for Christmas and the New Year Verse: And she will have a son, and you are to name him Jesus (The Lord saves), for he will save his people from their sins. Matthew 1:21 150mm x 150mm, Gloss CRH41 Cat No.5

#### **Shepherds Arrival**

Greeting: Happy Christmas Verse: The shepherds returned, glorifying and praising God for all the things they had heard and seen, which were just as they had been told. Luke 2:20 125mm x 125mm, Gloss CRH42 Cat No.6

#### **Bearing Gifts**

Greeting: With all good wishes for Christmas and the New Year

Verse: On coming to the house, they saw the child with his mother Mary, and they bowed down and worshipped him. Then they opened their treasures and presented him with gifts of gold, frankincense and myrrh. Matthew 2:11 150mm x 150mm CRH43 Cat No.7