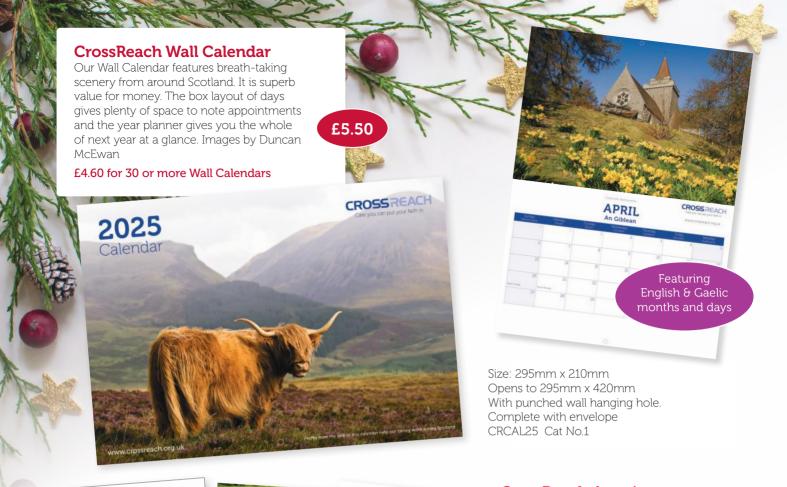

# CrossReach Appointments Wall Calendar

In a popular slim line design with a line for each day this will look great on any wall. Spiral bound with an integral hanging loop. It features the same series of breath-taking pictures as the Wall Calendar of Scotland's scenery at its very best.

Size: 170mm x 340mm Complete with envelope CRWAC25 Cat. No. 2

> Featuring English & Gaelic months

Our beautiful calendar is super value for money and will make a perfect gift!

With punched wall hanging hole.

Size: 295mm x 210mm Opens to 295mm x 420mm Complete with envelope HFACAL25 Cat No.4