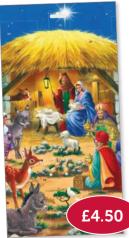

# Advent Calendar – The Stable

Size: 365mm x 245mm CRADV21 Cat No.3

A delightful Nativity scene with images of Christmas behind the doors.

Please note this calendar does not include an envelope