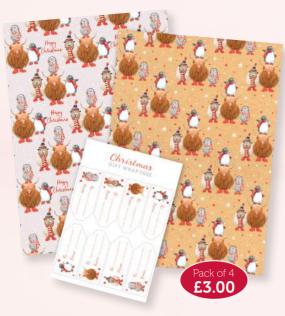

#### Gift Wrap -**Winter Friends**

Pack of four quality gift wrapping sheets, two of each design with 1 sheet of sticker tags Sticker sheet includes 8 sticker tags and other decorative and wrap sealing stickers 500mm x 695mm, Gloss CRGW20 Cat No.25