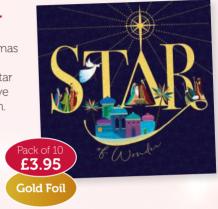

#### **Star of Wonder**

Greeting: With every good wish for Christmas and the New Year Verse: ...We saw his star as it rose, and we have come to worship him. Matthew 2:2 150mm x 150mm CRH44 Cat No.8