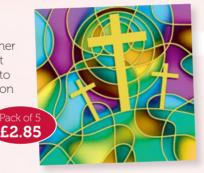

#### **Stained Glass Cross**

Greeting: Happy Easter
Verse: Praise be to the God and Father
of our Lord Jesus Christ! In his great
mercy he has given us new birth into
a living hope through the resurrection
of Jesus Christ from the dead.

1 Peter 1:3 125mm x 125mm, Gloss CRG035 Cat No.30