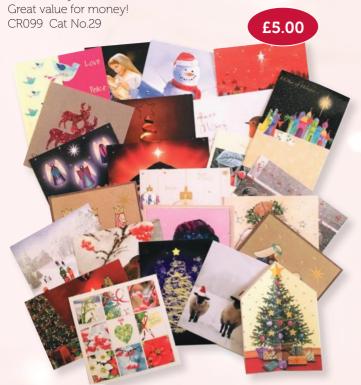

#### **Christmas Bumper Value Pack**

30 Assorted Christmas cards with envelopes All cards are high quality, some cards may have a Bible verse and will vary from those shown.

"I have already recommended CrossReach to others, no longer in my organisation, but friends, family and people in my community that I like and care for, the way that you care for people's holistic wellbeing too!"