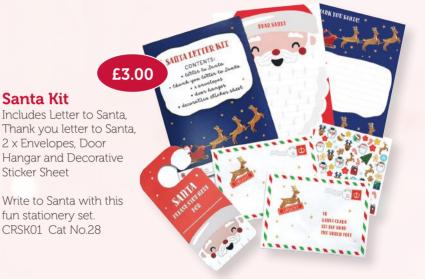

Santa Kit

Sticker Sheet

#### **Money Wallet - Winter Friends**

Blank inside for your own message Featuring money holding cut out 180mm x 92mm, Gloss CRMW20 Cat No.26

#### Money Wallet - Happy Christmas

Blank inside for your own message Featuring money holding cut out 180mm x 92mm, Gloss CRMW21 Cat No.27