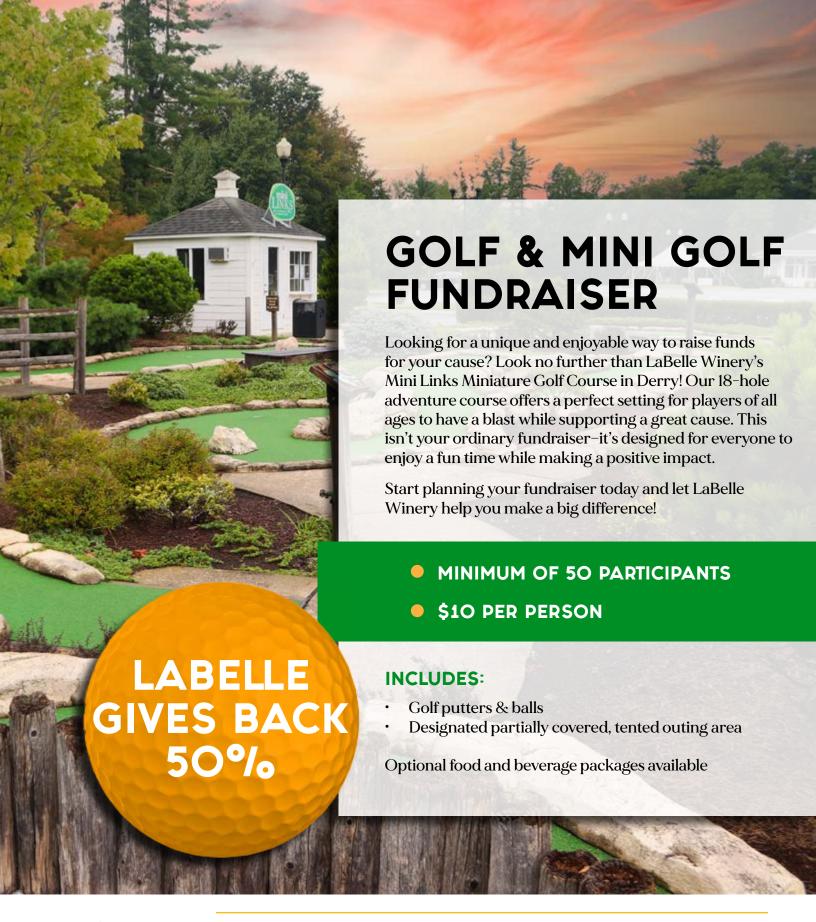

# SPRING & SUMMER PROGRAMS

Make your next celebration one to remember with a party at Mini-Links at LaBelle Winery. Our 18-hole adventure mini-golf course provides fun for both kids and adults!

includes: Outdoor tent rental for 2 hours
Mini-golf for up to 25 people

This package is perfect for non-profits, schools, or social/ fraternal groups fundraisers.

- UP TO 36 GOLFERS
- \$1500 FLAT RATE

#### **INCLUDES:**

- **Golf Carts**
- Round of golf per person\*
- Designated Outing Area
  - Partially covered tented area
  - Lawn Games
  - **Tables & Chairs**

Optional Summer BBQ menu & wine tasting opportunity