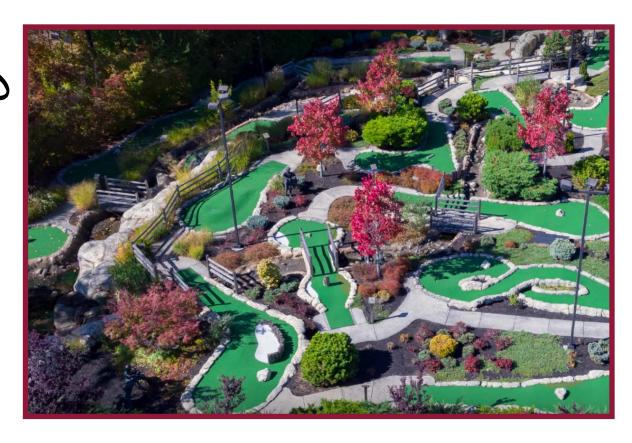

# SPRING & SUMMER PROGRAMS

Make your next celebration one to remember with a party at Mini-Links at LaBelle Winery. Our 18-hole adventure mini-golf course provides fun for both kids and adults!

includes: Outdoor tent rental for 2 hours
Mini-golf for up to 25 people