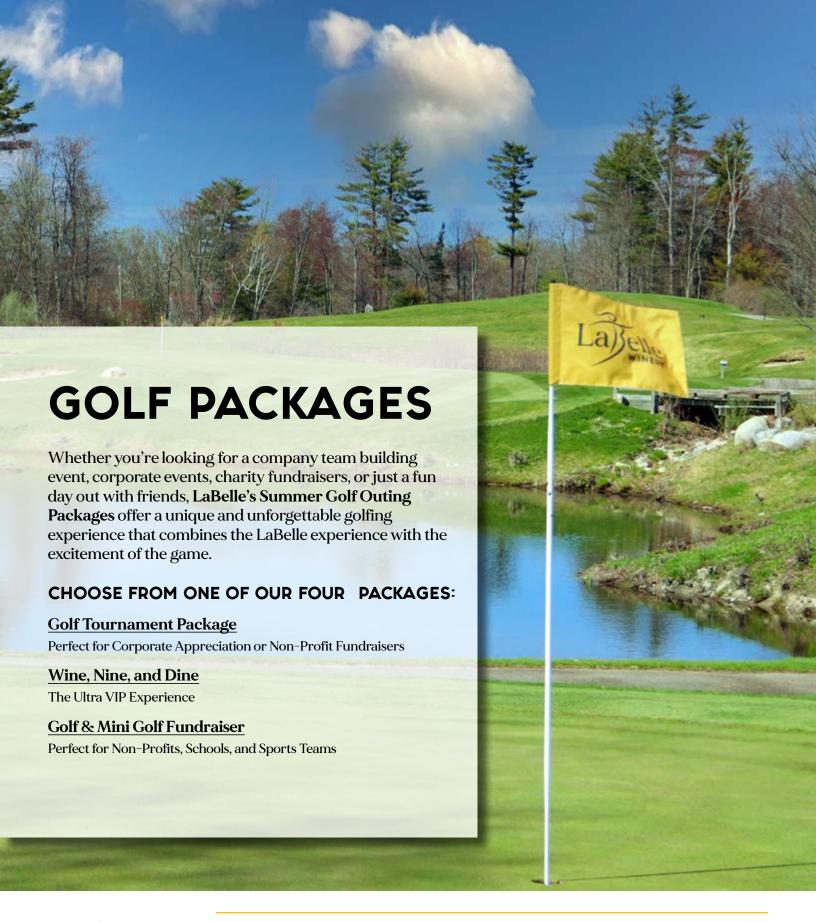

# SPRING & SUMMER PROGRAMS

Make your next celebration one to remember with a party at Mini-Links at LaBelle Winery. Our 18-hole adventure mini-golf course provides fun for both kids and adults!

includes: Outdoor tent rental for 2 hours
Mini-golf for up to 25 people

### **GOLF** TOURNAMENT

Treat your employees, clients, or sponsors to a morning round of golf at LaBelle Links - our nine-hole, par 3 golf course on the edge of Big Island Pond in Derry, NH! Companies can also add on use of our award-winning hospitality areas for food, beverages, and networking.

This package is perfect for non-profits, schools, or social/ fraternal groups fundraisers.

- UP TO 36 GOLFERS
- \$1500 FLAT RATE

## WINE, NINE, & DINE

THE ULTRA VIP EXPERIENCE

Join us for an extraordinary day of networking and leisure, where award-winning wines, a round of golf at LaBelle Links - our nine-hole, par 3 golf course - and an outstanding dinner at Americus Restaurant await you. Let LaBelle Winery create an unforgettable impression of your company's hospitality and client relations.