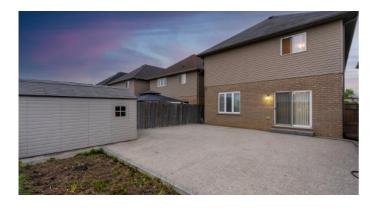

ain Floor W/O To Concrete Patio. Upper Level Feats Home Office & Two Large Primary Bedrooms Each W/ Attached Ensuite & Walk-in Closets.

Other Two Bedrooms Offer Tons Of Space W/ A Common Washroom. The House Feats Double Car Garage & The Driveway Can Park Up to 3 Vehicles. House is Pre-Inspected W/ Full Report Available.

Inclusions: S/S Appliances, Fridge, Stove, Dishwasher, Microwave, Washer, Dryer, Window Coverings, Light Fixtures, Shed, Blinds. HWT Rental.

Offers Will Be Gladly Reviewed On June 8 At 6Pm. Pre-Emptives Could Be Considered.

Total Parking: 4-5 Cars Age of Home: 2012

Builder: Multi-Area Developments Approx Square Footage: 2400

#### Main Level

# LIVING, DINING, & KITCHEN











### **Second Floor**

## BEDROOMS & BATHROOM















### **FOYER & PATIO**















#### **Exterior**









## 139 PELECH CRESCENT

### HAMILTON, ONTARIO, LOR 1PO

4 3.5 2 2,400

Bedrooms Bathrooms Car Garage SQ.FT Above Grade (Approx.)



PRESENTED BY

### Aftab Ranjha

Sales Representative

aftab@ranjharealestate.ca 289-700-5477



### iPro Realty

Brokerage

55 City Centre Drive #503 Mississauga, ON

905-268-1000