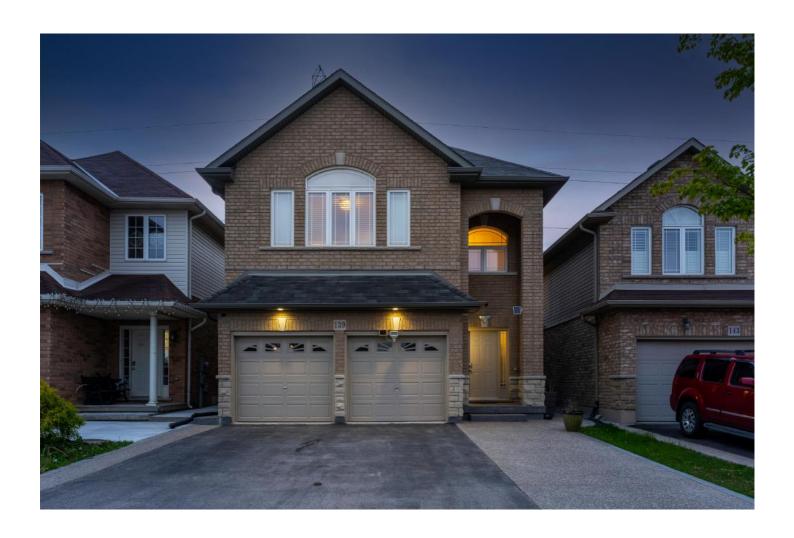

### **DETAILS**

Welcome To Your Next Home 139 Pelech Cres, Stoney Creek in Summit Park w/ Approx 2400 sqft. This Freshly Painted Home Sits On A Premium Lot Backing Onto Green Space With No Rear Neighbours! Close to High School, Parks, Major Shopping & Easy Access To Hwy. This Home Shows Incredibly Well With 4 Beds, 3.5 Baths Open Concept Main Floor W/O To Concrete Patio. Upper Level Feats Home Office & Two Large Primary Bedrooms Each W/ Attached Ensuite & Walk-in Closets.

#### **Exterior**