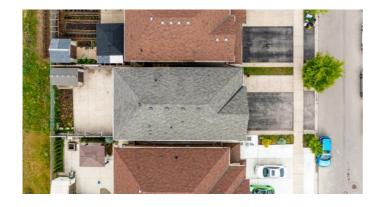

Floor W/O To Concrete Patio. Upper Level Feats Home Office & Two Large Primary Bedrooms Each W/ Attached Ensuite & Walk-in Closets.

Other Two Bedrooms Offer Tons Of Space W/ A Common Washroom. The House Feats Double Car Garage & The Driveway Can Park Up to 3 Vehicles. House is Pre-Inspected W/ Full Report Available.

Inclusions: S/S Appliances, Fridge, Stove, Dishwasher, Microwave, Washer, Dryer, Window Coverings, Light Fixtures, Shed, Blinds. HWT Rental.

Offers Will Be Gladly Reviewed On June 8 At 6Pm. Pre-Emptives Could Be Considered.

Total Parking: 4-5 Cars Age of Home: 2012

Builder: Multi-Area Developments Approx Square Footage: 2400

#### Main Level

# LIVING, DINING, & KITCHEN











### **Second Floor**

## BEDROOMS & BATHROOM















### **FOYER & PATIO**















#### **Exterior**









## 139 PELECH CRESCENT

### HAMILTON, ONTARIO, LOR 1PO

4 3.5 2 2,400

Bedrooms Bathrooms Car Garage SQ.FT Above Grade (Approx.)



PRESENTED BY

### Aftab Ranjha

Sales Representative

aftab@ranjharealestate.ca 289-700-5477



### iPro Realty

Brokerage

55 City Centre Drive #503 Mississauga, ON

905-268-1000