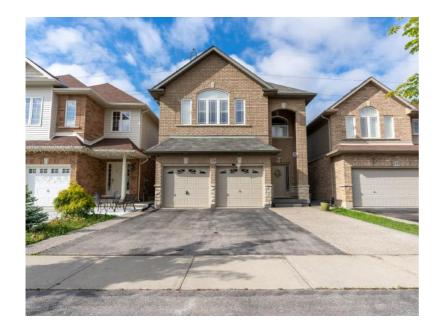

## 139 PELECH CRESCENT

HAMILTON, ONTARIO, LOR 1PO









### **DETAILS**

Welcome To Your Next Home 139 Pelech Cres, Stoney Creek in Summit Park w/ Approx 2400 sqft. This Freshly Painted Home Sits On A Premium Lot Backing Onto Green Space With No Rear Neighbours! Close to High School, Parks, Major Shopping & Easy Access To Hwy. This Home Shows Incredibly Well With 4 Beds, 3.5 Baths Open Concept Main Floor W/O To Concrete Patio. Upper Level Feats Home Office & Two Large Primary Bedrooms Each W/ Attached Ensuite & Walk-in Closets.

Other Two Bedrooms Offer Tons Of Space W/ A Common Washroom. The House Feats Double Car Garage & The Driveway Can Park Up to 3 Vehicles. House is Pre-Inspected W/ Full Report Available.

Inclusions: S/S Appliances, Fridge, Stove, Dishwasher, Microwave, Washer, Dryer, Window Coverings, Light Fixtures, Shed, Blinds.