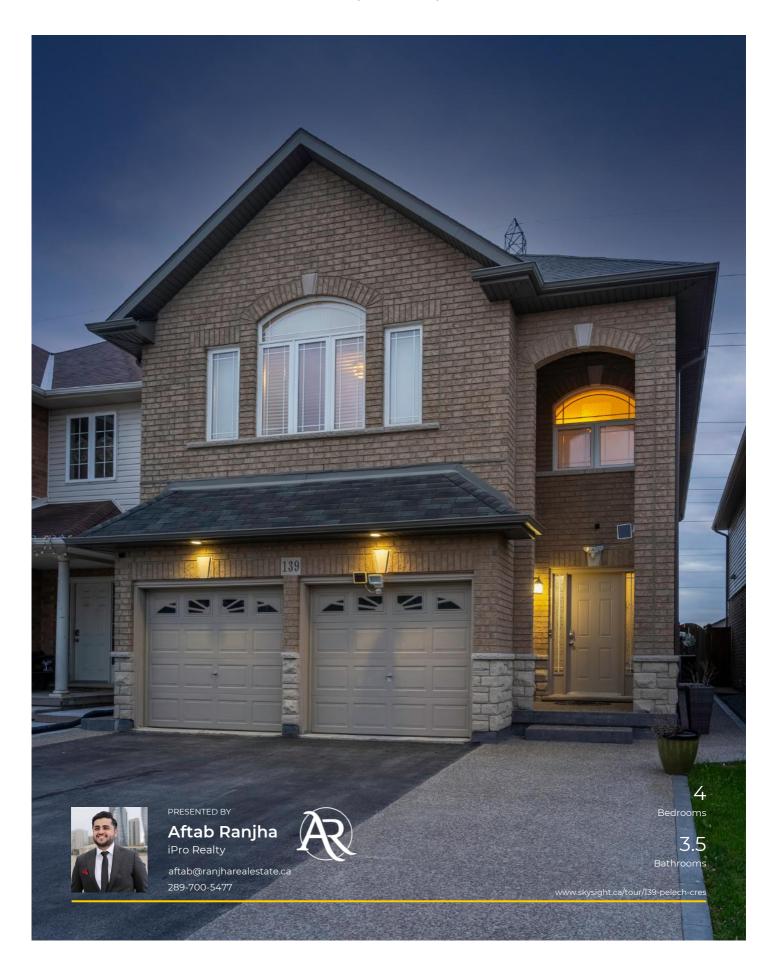

## 139 PELECH CRESCENT

HAMILTON, ONTARIO, LOR 1PO

### **DETAILS**

Welcome To Your Next Home 139 Pelech Cres, Stoney Creek in Summit Park w/ Approx 2400 sqft. This Freshly Painted Home Sits On A Premium Lot Backing Onto Green Space With No Rear Neighbours! Close to High School, Parks, Major Shopping & Easy Access To Hwy. This Home Shows Incredibly Well With 4 Beds, 3.5 Baths Open Concept Main Floor W/O To Concrete Patio. Upper Level Feats Home Office & Two Large Primary Bedrooms Each W/ Attached Ensuite & Walk-in Closets.

### HAMILTON, ONTARIO, LOR 1PO

4 3.5 2 2,400

Bedrooms Bathrooms Car Garage SQ.FT Above Grade (Approx.)

PRESENTED BY