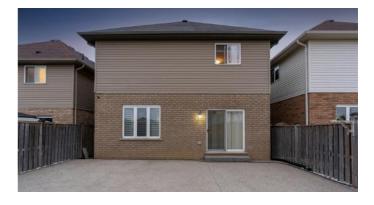

n Floor W/O To Concrete Patio. Upper Level Feats Home Office & Two Large Primary Bedrooms Each W/ Attached Ensuite & Walk-in Closets.

Other Two Bedrooms Offer Tons Of Space W/ A Common Washroom. The House Feats Double Car Garage & The Driveway Can Park Up to 3 Vehicles. House is Pre-Inspected W/ Full Report Available.

Inclusions: S/S Appliances, Fridge, Stove, Dishwasher, Microwave, Washer, Dryer, Window Coverings, Light Fixtures, Shed, Blinds. HWT Rental.

Offers Will Be Gladly Reviewed On June 8 At 6Pm. Pre-Emptives Could Be Considered.

Total Parking: 4-5 Cars Age of Home: 2012

Builder: Multi-Area Developments Approx Square Footage: 2400

#### Main Level

# LIVING, DINING, & KITCHEN











### **Second Floor**

## BEDROOMS & BATHROOM















### **FOYER & PATIO**















#### **Exterior**









## 139 PELECH CRESCENT

### HAMILTON, ONTARIO, LOR 1PO

4 3.5 2 2,400

Bedrooms Bathrooms Car Garage SQ.FT Above Grade (Approx.)



PRESENTED BY

### Aftab Ranjha

Sales Representative

aftab@ranjharealestate.ca 289-700-5477



### iPro Realty

Brokerage

55 City Centre Drive #503 Mississauga, ON

905-268-1000