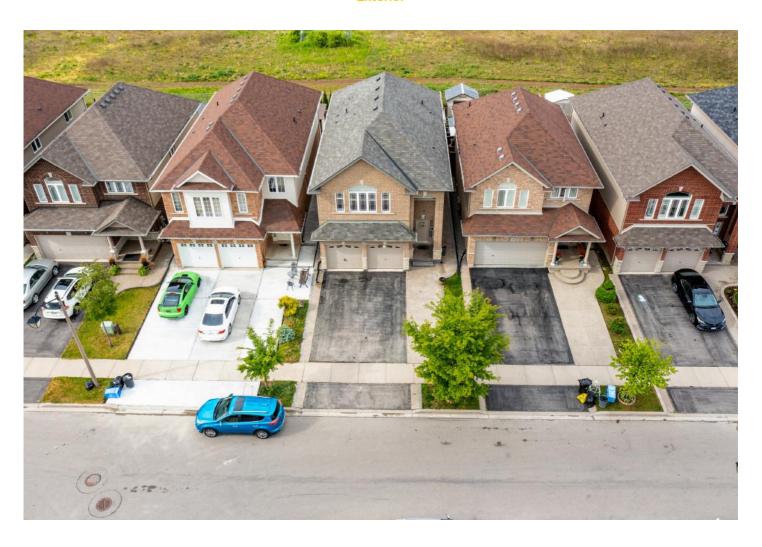

atio. Upper Level Feats Home Office & Two Large Primary Bedrooms Each W/ Attached Ensuite & Walk-in Closets.

Other Two Bedrooms Offer Tons Of Space W/ A Common Washroom. The House Feats Double Car Garage & The Driveway Can Park Up to 3 Vehicles. House is Pre-Inspected W/ Full Report Available.

Inclusions: S/S Appliances, Fridge, Stove, Dishwasher, Microwave, Washer, Dryer, Window Coverings, Light Fixtures, Shed, Blinds. HWT Rental.

Offers Will Be Gladly Reviewed On June 8 At 6Pm. Pre-Emptives Could Be Considered.

Total Parking: 4-5 Cars Age of Home: 2012

Builder: Multi-Area Developments Approx Square Footage: 2400

#### Main Level

# LIVING, DINING, & KITCHEN











### **Second Floor**

## BEDROOMS & BATHROOM















### **FOYER & PATIO**















#### **Exterior**









## 139 PELECH CRESCENT

### HAMILTON, ONTARIO, LOR 1PO

4 3.5 2 2,400

Bedrooms Bathrooms Car Garage SQ.FT Above Grade (Approx.)



PRESENTED BY

### Aftab Ranjha

Sales Representative

aftab@ranjharealestate.ca 289-700-5477



### iPro Realty

Brokerage

55 City Centre Drive #503 Mississauga, ON

905-268-1000