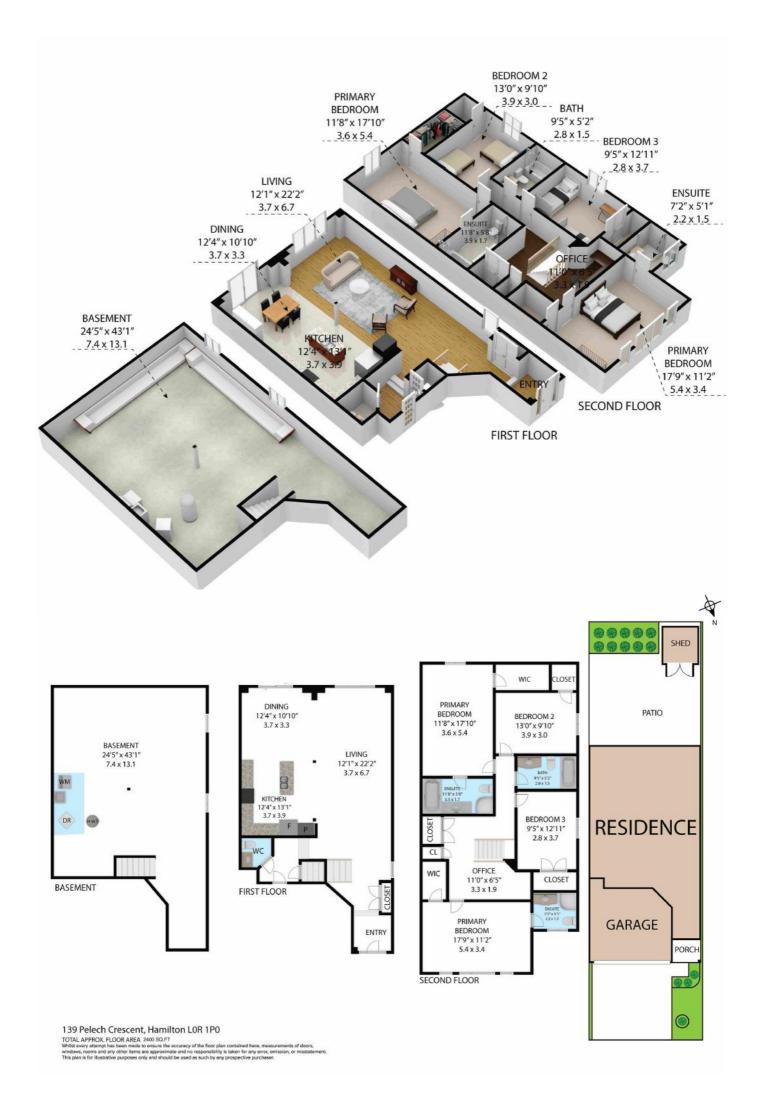

### **DETAILS**

Welcome To Your Next Home 139 Pelech Cres, Stoney Creek in Summit Park w/ Approx 2400 sqft. This Freshly Painted Home Sits On A Premium Lot Backing Onto Green Space With No Rear Neighbours! Close to High School, Parks, Major Shopping & Easy Access To Hwy. This Home Shows Incredibly Well With 4 Beds, 3.5 Baths Open Concept Main Floor W/O To Concrete Patio. Upper Level Feats Home Office & Two Large Primary Bedrooms Each W/ Attached Ensuite & Walk-in Closets.

Other Two Bedrooms Offer Tons Of Space W/ A Common Washroom. The House Feats Double Car Garage & The Driveway Can Park Up to 3 Vehicles. House is Pre-Inspected W/ Full Report Available.

Inclusions: S/S Appliances, Fridge, Stove, Dishwasher, Microwave, Washer, Dryer, Window Coverings, Light Fixtures, Shed, Blinds. HWT Rental.

Offers Will Be Gladly Reviewed On June 8 At 6Pm. Pre-Emptives Could Be Considered.

Total Parking: 4-5 Cars Age of Home: 2012

Builder: Multi-Area Developments Approx Square Footage: 2400