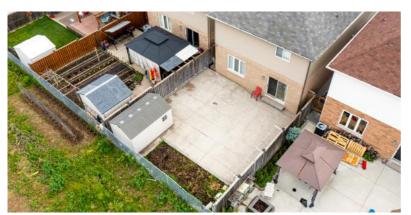

## 139 PELECH CRESCENT

HAMILTON, ONTARIO, LOR 1PO









### **DETAILS**

Welcome To Your Next Home 139 Pelech Cres, Stoney Creek in Summit Park w/ Approx 2400 sqft. This Freshly Painted Home Sits On A Premium Lot Backing Onto Green Space With No Rear Neighbours! Close to High School, Parks, Major Shopping & Easy Access To Hwy. This Home Shows Incredibly Well With 4 Beds, 3.5 Baths Open Concept Main Floor W/O To Concrete Patio. Upper Level Feats Home Office & Two Large Primary Bedrooms Each W/ Attached Ensuite & Walk-in Closets.

Other Two Bedrooms Offer Tons Of Space W/ A Common Washroom. The House Feats Double Car Garage & The Driveway Can Park Up to 3 Vehicles. House is Pre-Inspected W/ Full Report Available.

Inclusions: S/S Appliances, Fridge, Stove, Dishwasher, Microwave, Washer, Dryer, Window Coverings, Light Fixtures, Shed, Blinds. H