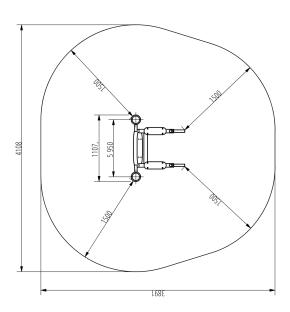

**f** bestrongworld

o bestrongworld

global.bestrong.com info@bestrong.com

## **Muscle Groups Focus**





#### **Multifunctional Trainer 950**

The multifunctional trainer is a versatile piece of workout equipment that allows for leg raises, knee raises, and dips with the front handles of the element. This versatility makes this element the perfect choice for those people who are looking for complex outdoor training equipment for the home.

### **Attributes**

Product code 1-1-042 Certificate EN 16630 Age group 14 + years Capacity 1 person Max. weight load 99 kg Type **Fitness** Difficulty level Medium

#### **QR** Code



### **Side View**



### **Plan View**



#### Installation information

Number of installers (concrete)
Total installation time (concrete)
Number of installers (equipment)
Total installation time (equipment)
Excavation volume
Concrete volume
Size of the base structure
Anchoring options
In-og
In combined structures, the volume of concrete required varies

# Cofety

At least 2 people 45-90 min. At least 2 people 30-60 min. 0.78 m³ 0.78 m³ 1,5 x 1,5 x 0,35 m

### **Technical specification**

### Warranty

Structure
Steel
Paint
Plastic
Rubber
Moving parts
Detailed information in the warranty document

10 years 5-10 years 2 years 5-10 years 1-3 years 2 years

# Material specification





The element is made of high quality S235 steel, which has been cleaned via sandblasting. A corrosion resistant powder coating finish is then appli