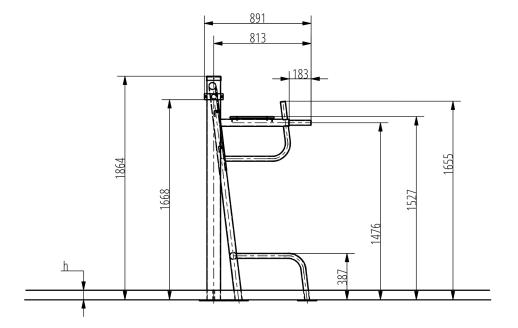

**f** bestrongworld

o bestrongworld

global.bestrong.com info@bestrong.com

## **Muscle Groups Focus**





#### **Multifunctional Trainer 950**

The multifunctional trainer is a versatile piece of workout equipment that allows for leg raises, knee raises, and dips with the front handles of the element. This versatility makes this element the perfect choice for those people who are looking for complex outdoor training equipment for the home.

### **Attributes**

Product code 1-1-042 Certificate EN 16630 Age group 14 + years Capacity 1 person Max. weight load 99 kg Type **Fitness** Difficulty level Medium

#### **QR** Code



### **Side View**



### **Plan View**



#### Installation information

Number of installers (concrete)
Total installation time (concrete)
Number of installers (equipment)
Total installation time (equipment)
Excavation volume
Concrete volume
Size of the base structure
Anchoring options
In-og
In combined structures, the volume of concrete required varies

# Cofety

At least 2 people 45-90 min. At least 2 people 30-60 min. 0.78 m³ 0.78 m³ 1,5 x 1,5 x 0,35 m

### **Technical specification**

### Warranty

Structure
Steel
Paint
Plastic
Rubber
Moving parts
Detailed information in the warranty document

10 years 5-10 years 2 years 5-10 years 1-3 years 2 years

# Material specification





The element is made of high quality S235 steel, which has been cleaned via sandblasting. A corrosion resistant powder coating