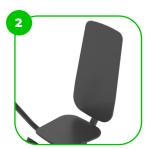

The seats and backrests are made of strong HDPE material. Which is fully heat, moisture and UV resistant.

The connecting ments are fastened with vandal-proof stainless steel screws and nuts.

The ends of the bars and posts are sealed with injection-moulded plastic caps.