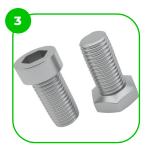

The seats and backrests are made of strong HDPE material. Which is fully heat, moisture and UV resistant.

The connecting ments are fastened with vandal-proof stainless steel screws and nuts.

The ends of the bars and posts are sealed with injection-moulded plastic caps.