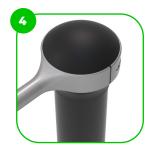

lume of concrete required varies

# Cofety

At least 2 people 45-90 min. At least 2 people 30-60 min. 0.78 m³ 0.78 m³ 1,5 x 1,5 x 0,35 m

### **Technical specification**

### Warranty

Structure
Steel
Paint
Plastic
Rubber
Moving parts
Detailed information in the warranty document

10 years 5-10 years 2 years 5-10 years 1-3 years 2 years

# Material specification





The element is made of high quality S235 steel, which has been cleaned via sandblasting. A corrosion resistant powder coating finish is then applied. Also available with galvanized surface for even greater protection and longevity!



The seats and backrests are made of strong HDPE material. Which is fully heat, moisture and UV resistant.



The connecting ments are fastened with vandal-proof stainless steel screws and nuts.



The ends of the bars and posts are sealed with injection-moulded plastic caps.



The clamp system allows for easy assembly and extreme stability.