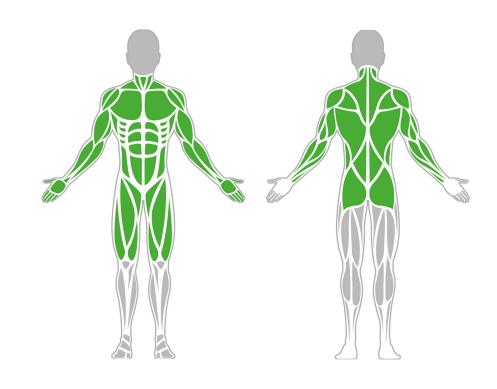

**f** bestrongworld

o bestrongworld

global.bestrong.com info@bestrong.com

## **Muscle Groups Focus**





#### **Multifunctional Trainer 950**

The multifunctional trainer is a versatile piece of workout equipment that allows for leg raises, knee raises, and dips with the front handles of the element. This versatility makes this element the perfect choice for those people who are looking for complex outdoor training equipment for the home.

### **Attributes**

Product code 1-1-042 Certificate EN 16630 Age group 14 + years Capacity 1 person Max. weight load 99 kg Type **Fitness** Difficulty level Medium

#### **QR** Code



### **Side View**



### **Plan View**



#### Installation information

Number of installers (concrete)
Total installation time (concrete)
Number of installers (equipment)
Total installation time (equipment)
Excavation volume
Concrete volume
Size of the base structure
Anc