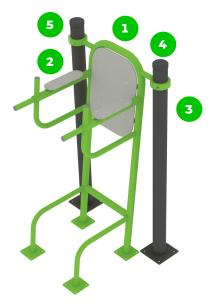

#### **Multifunctional Trainer 950**

The multifunctional trainer is a versatile piece of workout equipment that allows for leg raises, knee raises, and dips with the front handles of the element. This versatility makes this element the perfect choice for those people who are looking for complex outdoor training equipment for the home.

### **Attributes**

Product code 1-1-042 Certificate EN 16630 Age group 14 + years Capacity 1 person Max. weight load 99 kg Type **Fitness** Difficulty level Medium