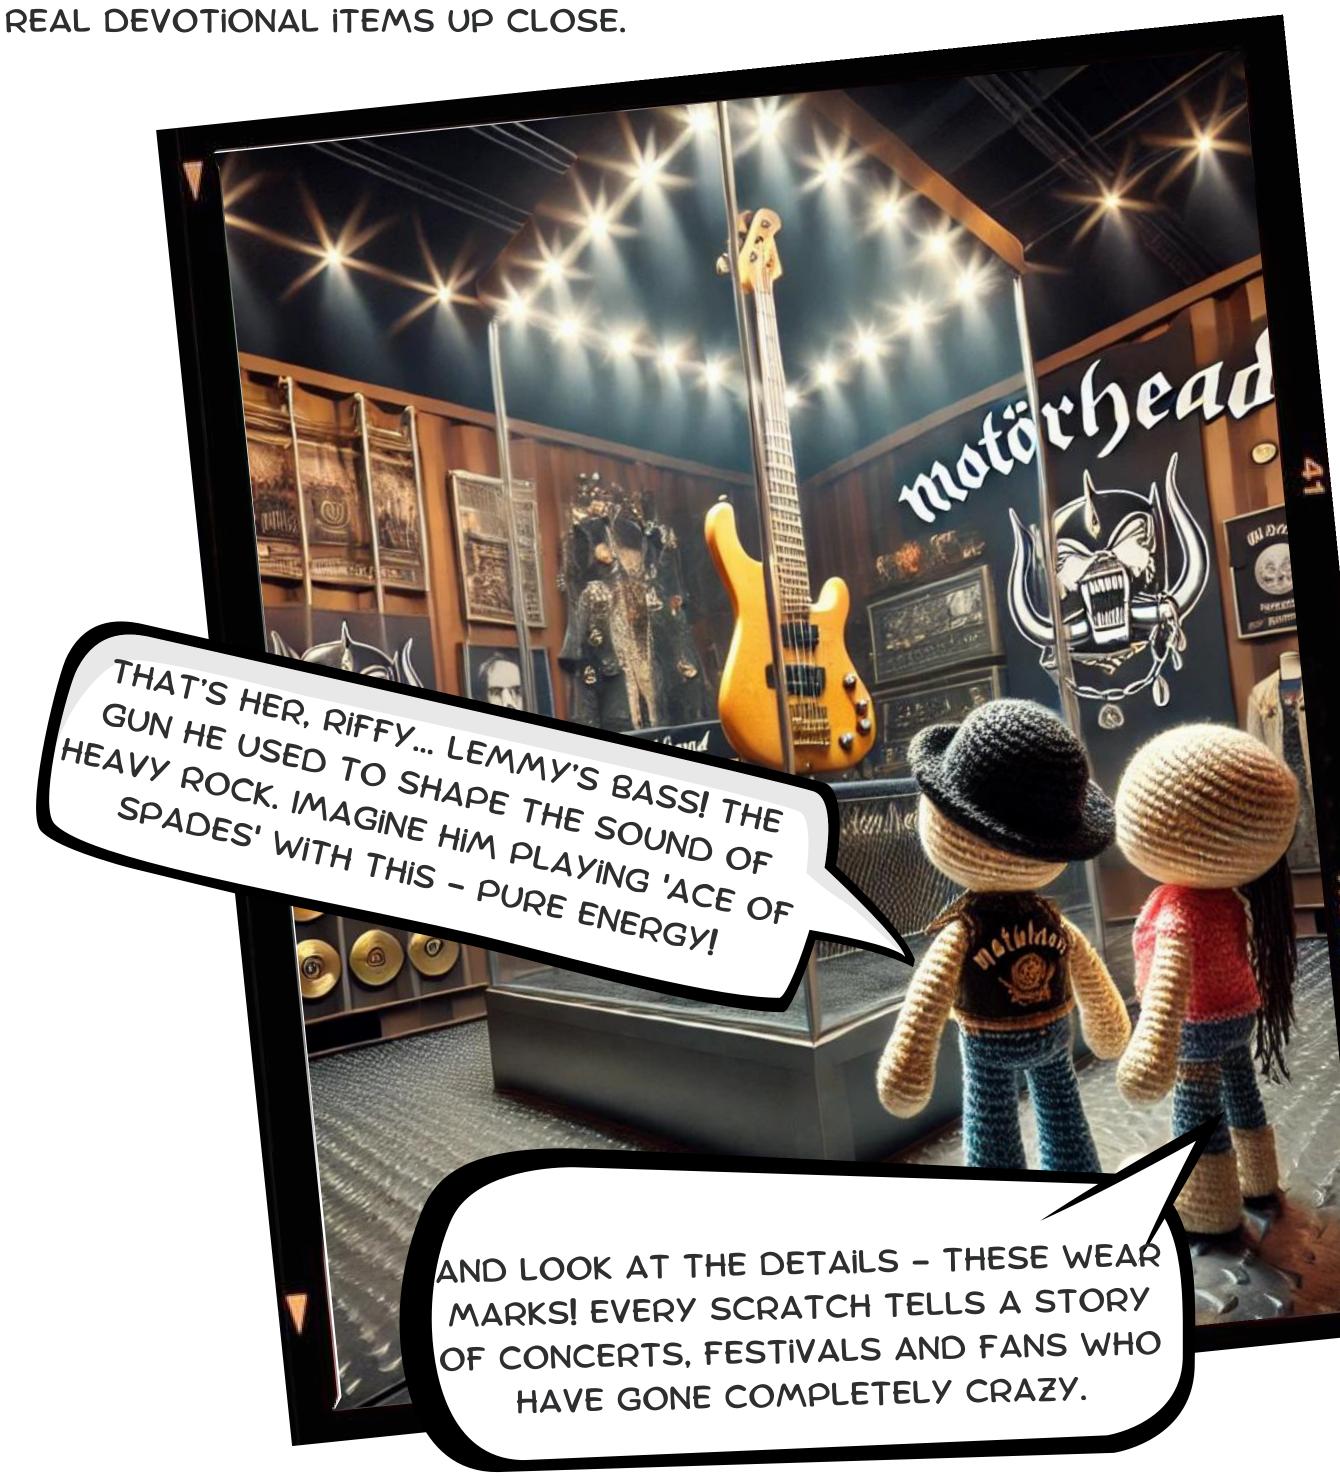

STEVEN T

AT THE G.O.A.T.! MUSEUM, AUDIOVISUAL EFFECTS BLEND WITH AUTHENTIC ROCK RELICS TO CREATE AN INCOMPARABLE EXPERIENCE. IN ADDITION TO HOLOGRAPHIC GUIDES AND CAPTIVATING CONCERT RECORDINGS, VISITORS SUCH AS ROCKERS AND RIFFY CAN EXPERIENCE

VON HANDGESCHRIEBENEN SONGTEXTEN ÜBER BÜHNENOUTFITS BIS HIN ZU IKONISCHEN INSTRUMENTEN – DIE EINZIGARTIGEN UTENSILIEN DER ROCKGESCHICHTE SIND ZUM GREIFEN NAH. HIER FÜHLT MAN DEN HERZSCHLAG DER LEGENDEN UND KOMMT IHREM VERMÄCHTNIS NÄHER ALS JE ZUVOR. EIN MUSEUM, DAS GESCHICHTE NICHT NUR ZEIGT, SONDERN SPÜRBAR MACHT!