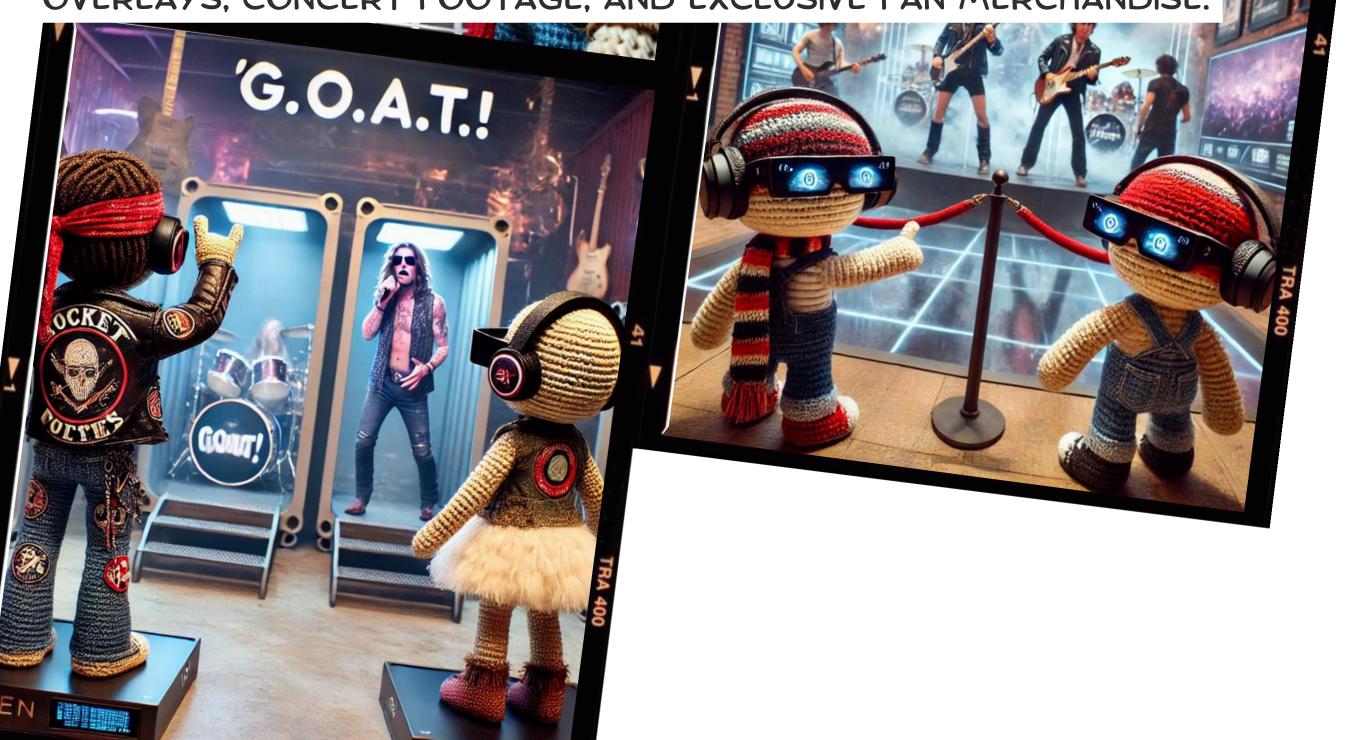

IN EACH ROOM, ROCKER AND RIFFY ARE HANDED HEADPHONES AND

AS ROCKER PUTS ON THE GLASSES, A HOLOGRAM OF STEVEN TYLER SUDDENLY APPEARS RIGHT IN FRONT OF HIM.

THE TWO ARE OVERWHELMED AS THE MUSIC OF "DREAM ON" FILLS THEIR EARS AND STEVEN TYLER, AS THEIR PERSONAL GUIDE, LEADS THEM THROUGH THE IMMERSIVE EXHIBITION.

EVERY TIME ROCKER AND RIFFY PUT ON THE GLASSES, THEY ENTER A NEW DIMENSION, AN EXPERIENCE THAT BRINGS THEM CLOSER TO THE ROCK STARS THAN THEY EVER THOUGHT POSSIBLE.

FROM ROOM TO ROOM, A FANTASTIC WORLD UNFOLDS, FEATURING DIGITAL OVERLAYS, CONCERT FOOTAGE, AND EXCLUSIVE FAN MERCHANDISE.

STEVEN T

AT THE G.O.A.T.! MUSEUM, AUDIOVISUAL EFFECTS BLEND WITH AUTHENTIC ROCK RELICS TO CREATE AN INCOMPARABLE EXPERIENCE. IN ADDITION TO HOLOGRAPHIC GUIDES AND CAPTIVATING CONCERT RECORDINGS, VISITORS SUCH AS ROCKERS AND RIFFY CAN EXPERIENCE