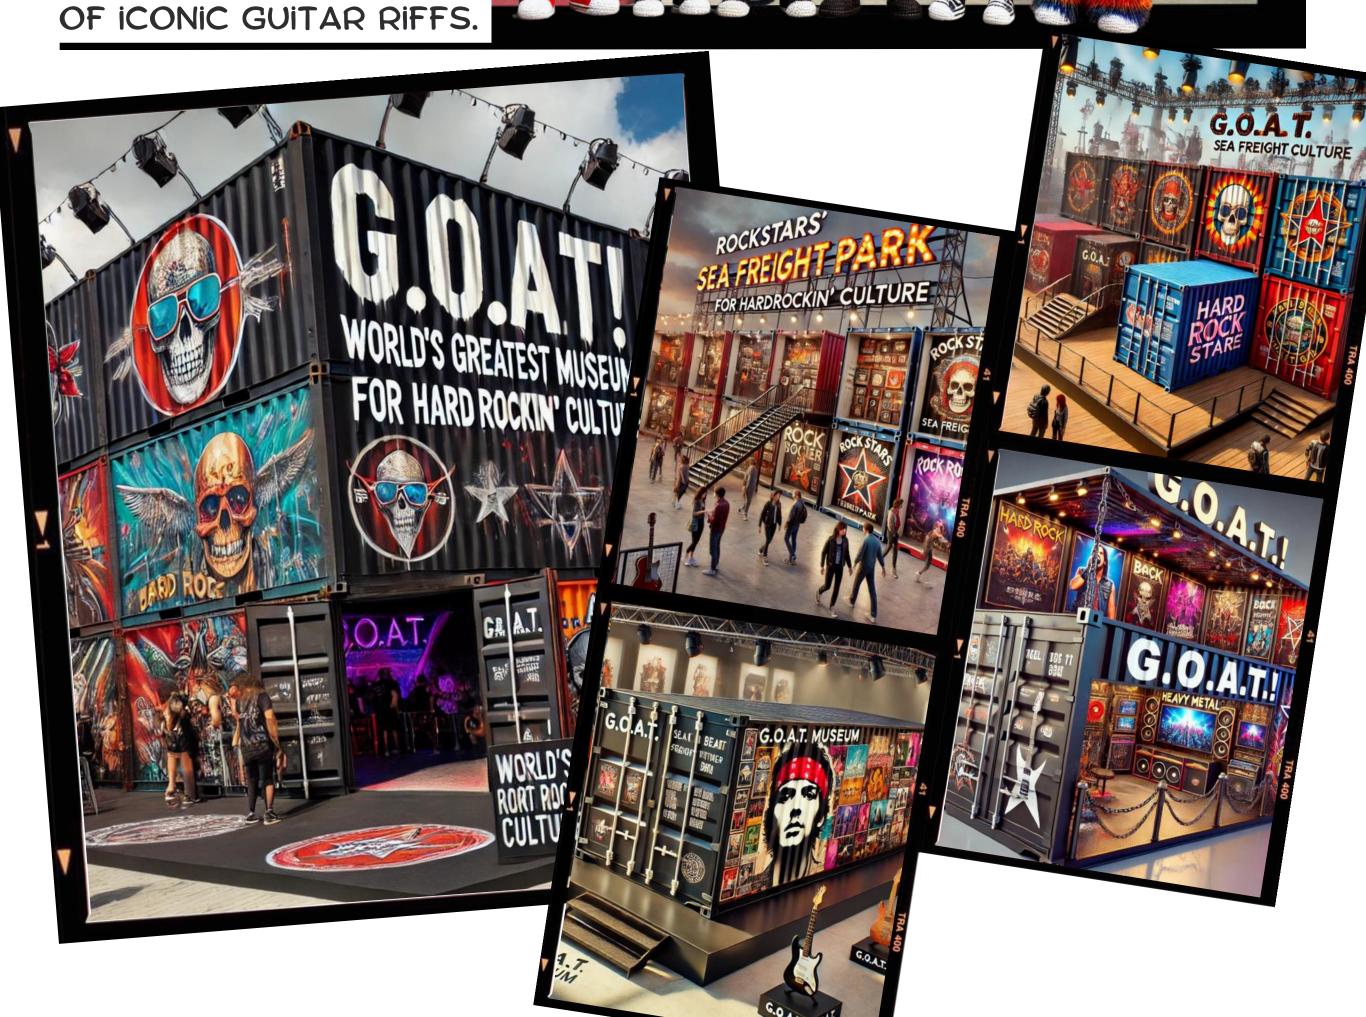

THE NEXT DAY, THE FRIENDS FLIP THROUGH A MAGAZINE AND STOP AT AN AD AT THE SAME TIME:

AFTER A JOURNEY FILLED WITH ANTICIPATION AND ROCKING ROAD TRIP SONGS, THE FRIENDS ARRIVE AT THE ENTRANCE OF THE "G.O.A.T.!" THEME PARK AND ARE OVERWHELMED.

THE ATMOSPHERE IS FILLED WITH THE HUM OF BASS AND THE SOUNDS
OF ICONIC GUITAD DIFFS

THE FRIENDS ENTER THE FIRST MUSEUM ROOMS - LARGE STEEL CONTAINERS, LIKE SMALL TEMPLES OF ROCK, EACH FILLED WITH THE ESSENCE OF THEIR RESPECTIVE LEGENDS.