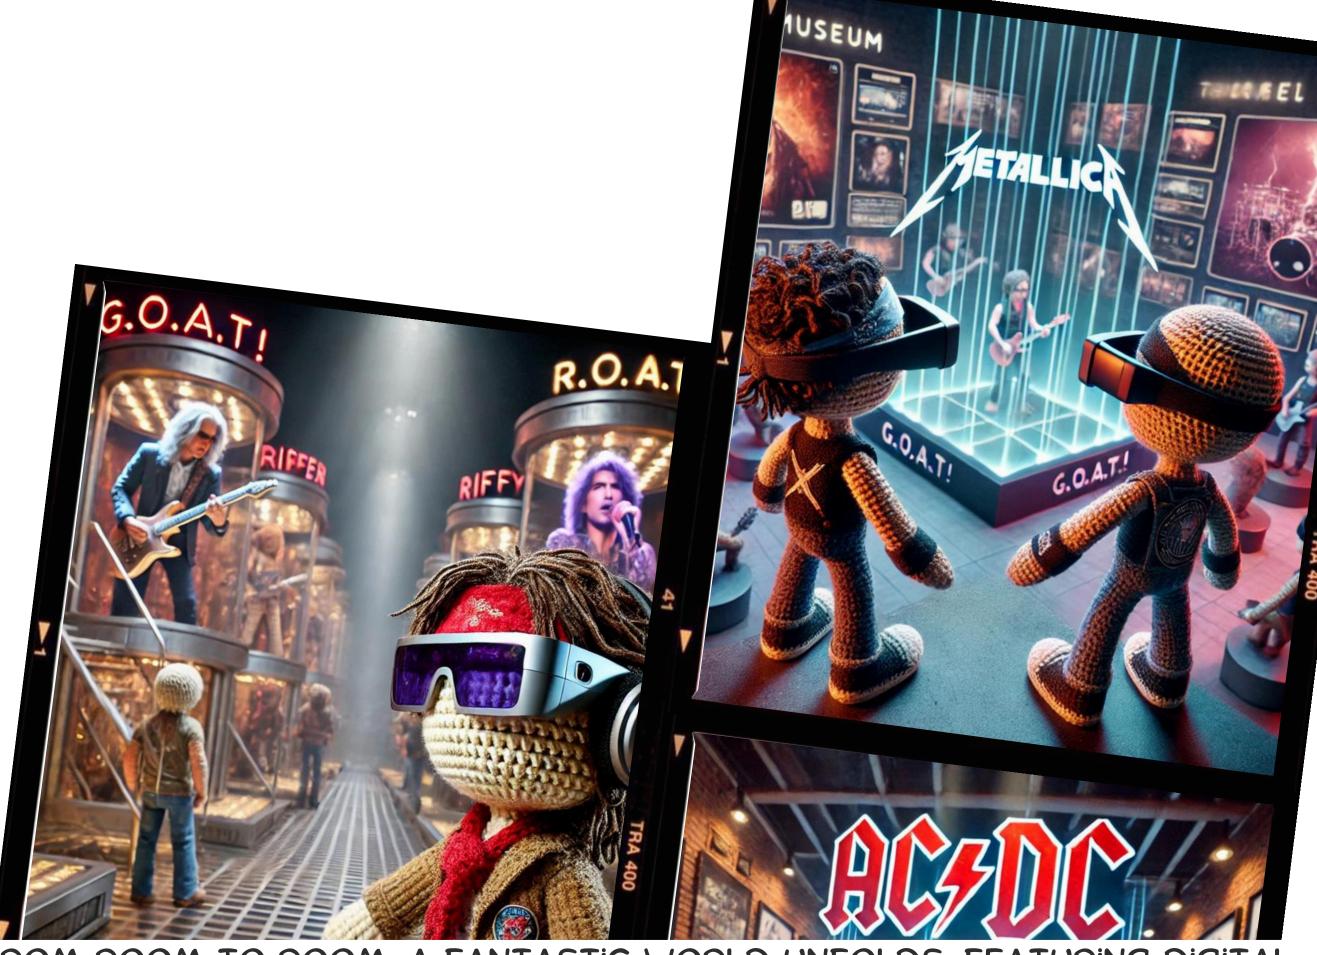

EVERY TIME ROCKER AND RIFFY PUT ON THE GLASSES, THEY ENTER A NEW DIMENSION, AN EXPERIENCE THAT BRINGS THEM CLOSER TO THE ROCK STARS THAN THEY EVER THOUGHT POSSIBLE.

FROM ROOM TO ROOM, A FANTASTIC WORLD UNFOLDS, FEATURING DIGITAL OVERLAYS, CONCERT FOOTAGE, AND EXCLUSIVE FAN MERCHANDISE.

STEVEN T

AT THE G.O.A.T.! MUSEUM, AUDIOVISUAL EFFECTS BLEND WITH AUTHENTIC ROCK RELICS TO CREATE AN INCOMPARABLE EXPERIENCE. IN ADDITION TO HOLOGRAPHIC GUIDES AND CAPTIVATING CONCERT RECORDINGS, VISITORS SUCH AS ROCKERS AND RIFFY CAN EXPERIENCE