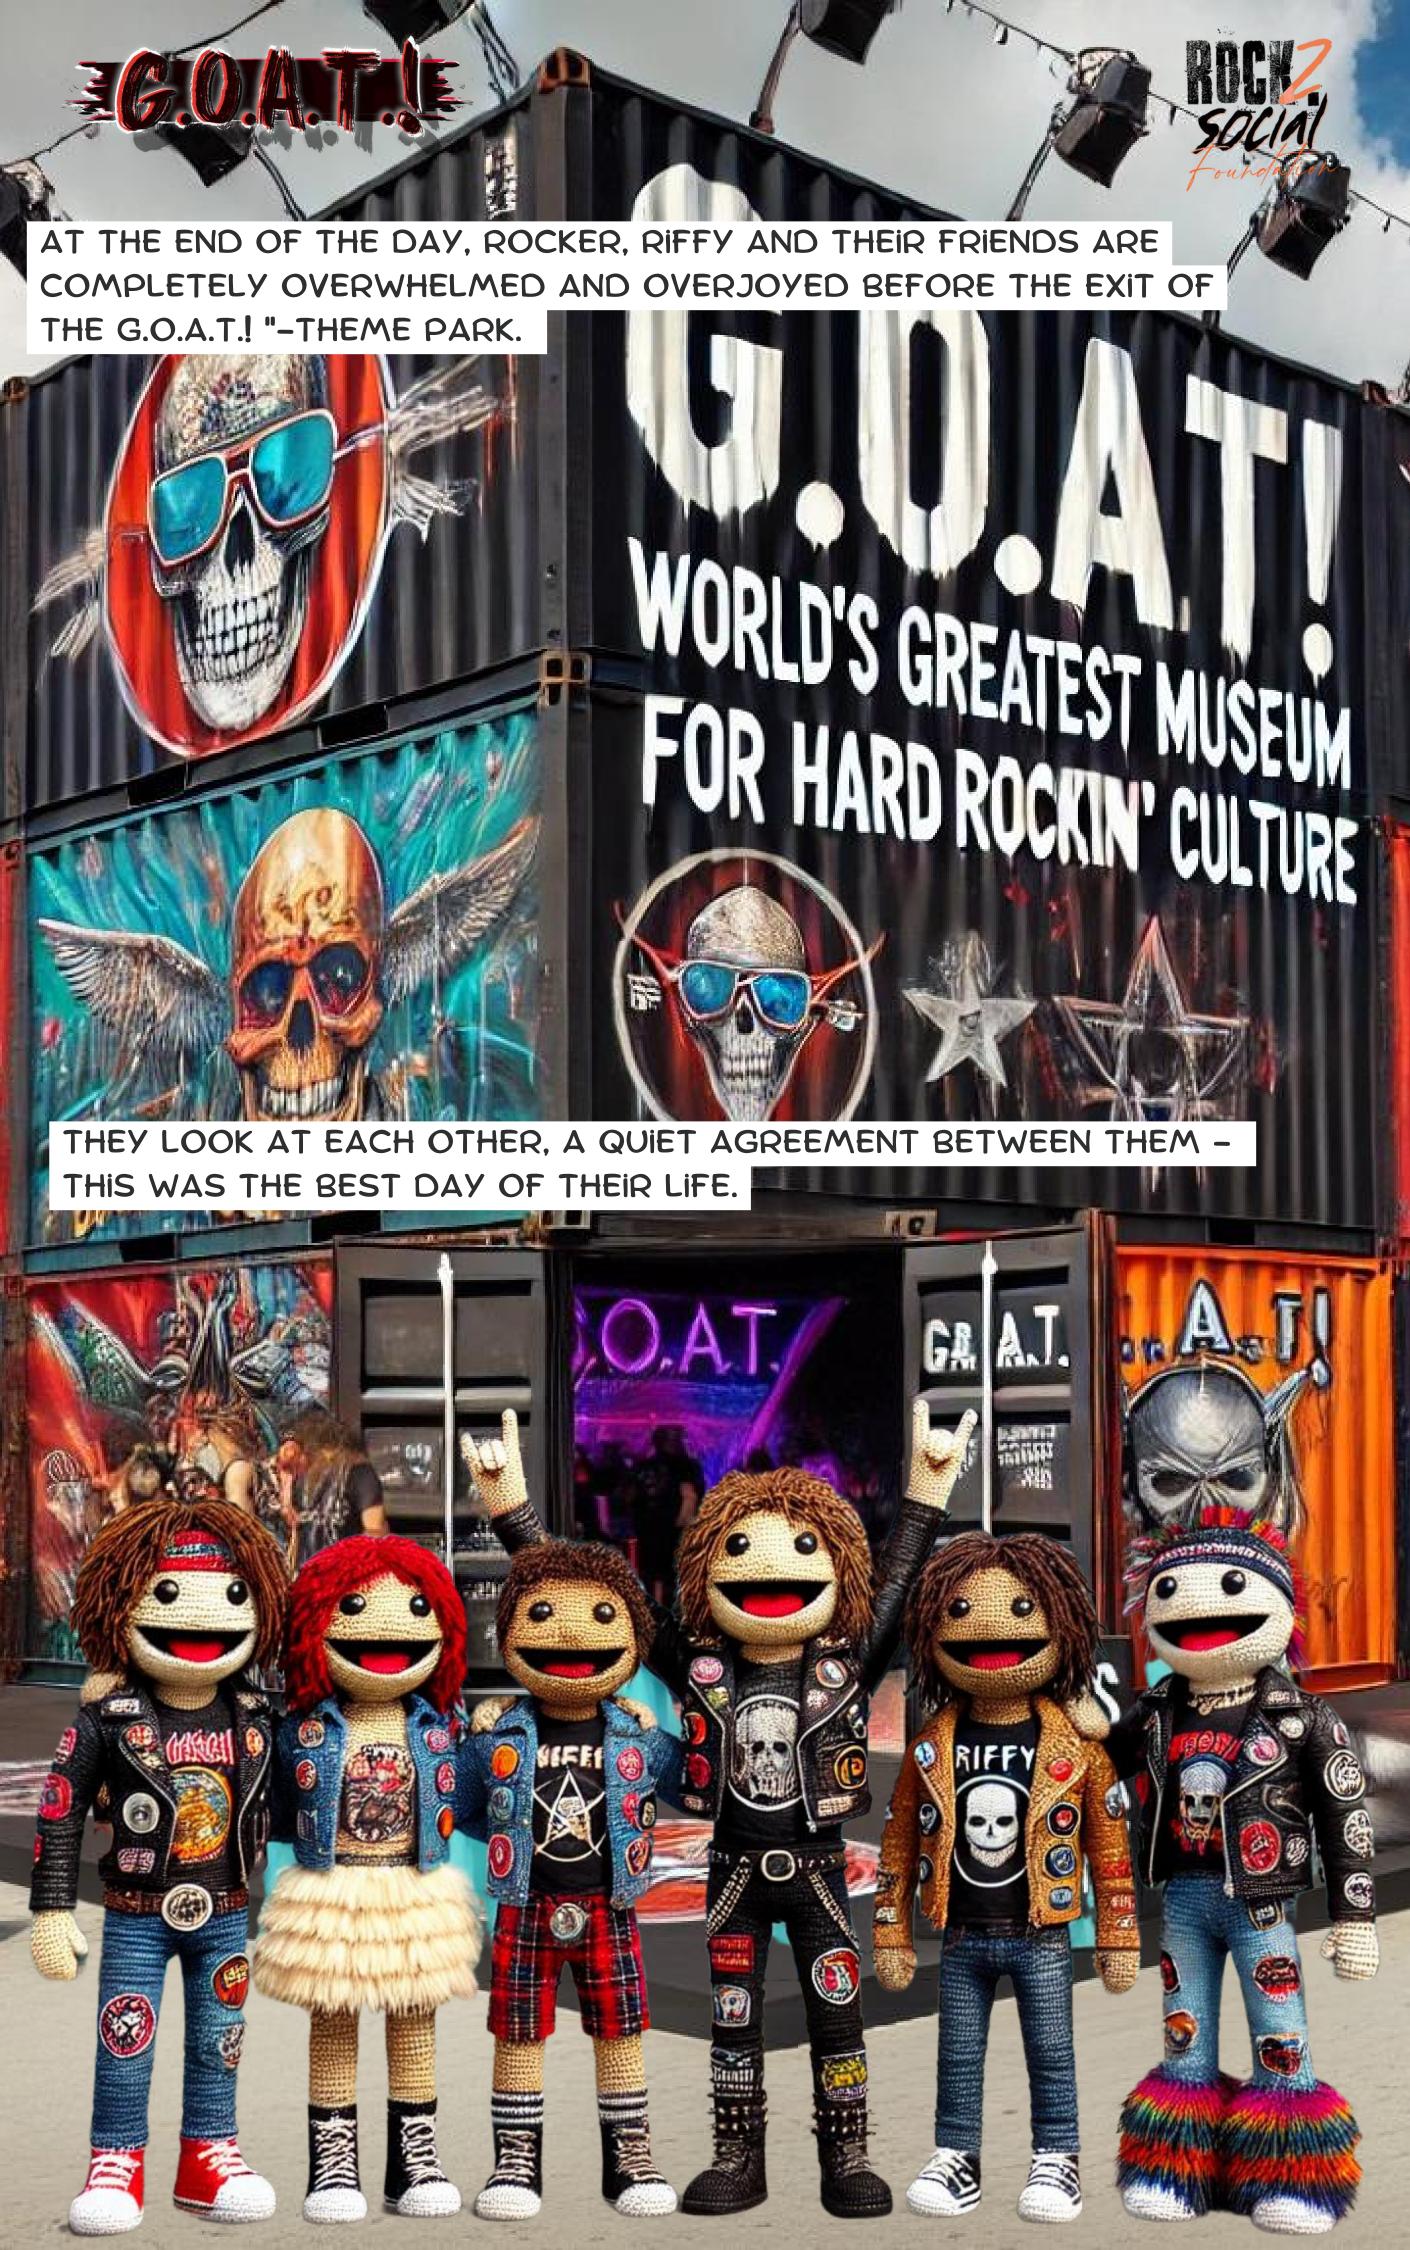

THE NEXT DAY, THE FRIENDS FLIP THROUGH A MAGAZINE AND STOP AT AN AD AT THE SAME TIME:

AFTER A JOURNEY FILLED WITH ANTICIPATION AND ROCKING ROAD TRIP SONGS, THE FRIENDS ARRIVE AT THE ENTRANCE OF THE "G.O.A.T.!" THEME PARK AND ARE OVERWHELMED.

THE ATMOSPHERE IS FILLED WITH THE HUM OF BASS AND THE SOUNDS
OF ICONIC GUITAD DIFFS

THE FRIENDS ENTER THE FIRST MUSEUM ROOMS - LARGE STEEL CONTAINERS, LIKE SMALL TEMPLES OF ROCK, EACH FILLED WITH THE ESSENCE OF THEIR RESPECTIVE LEGENDS.