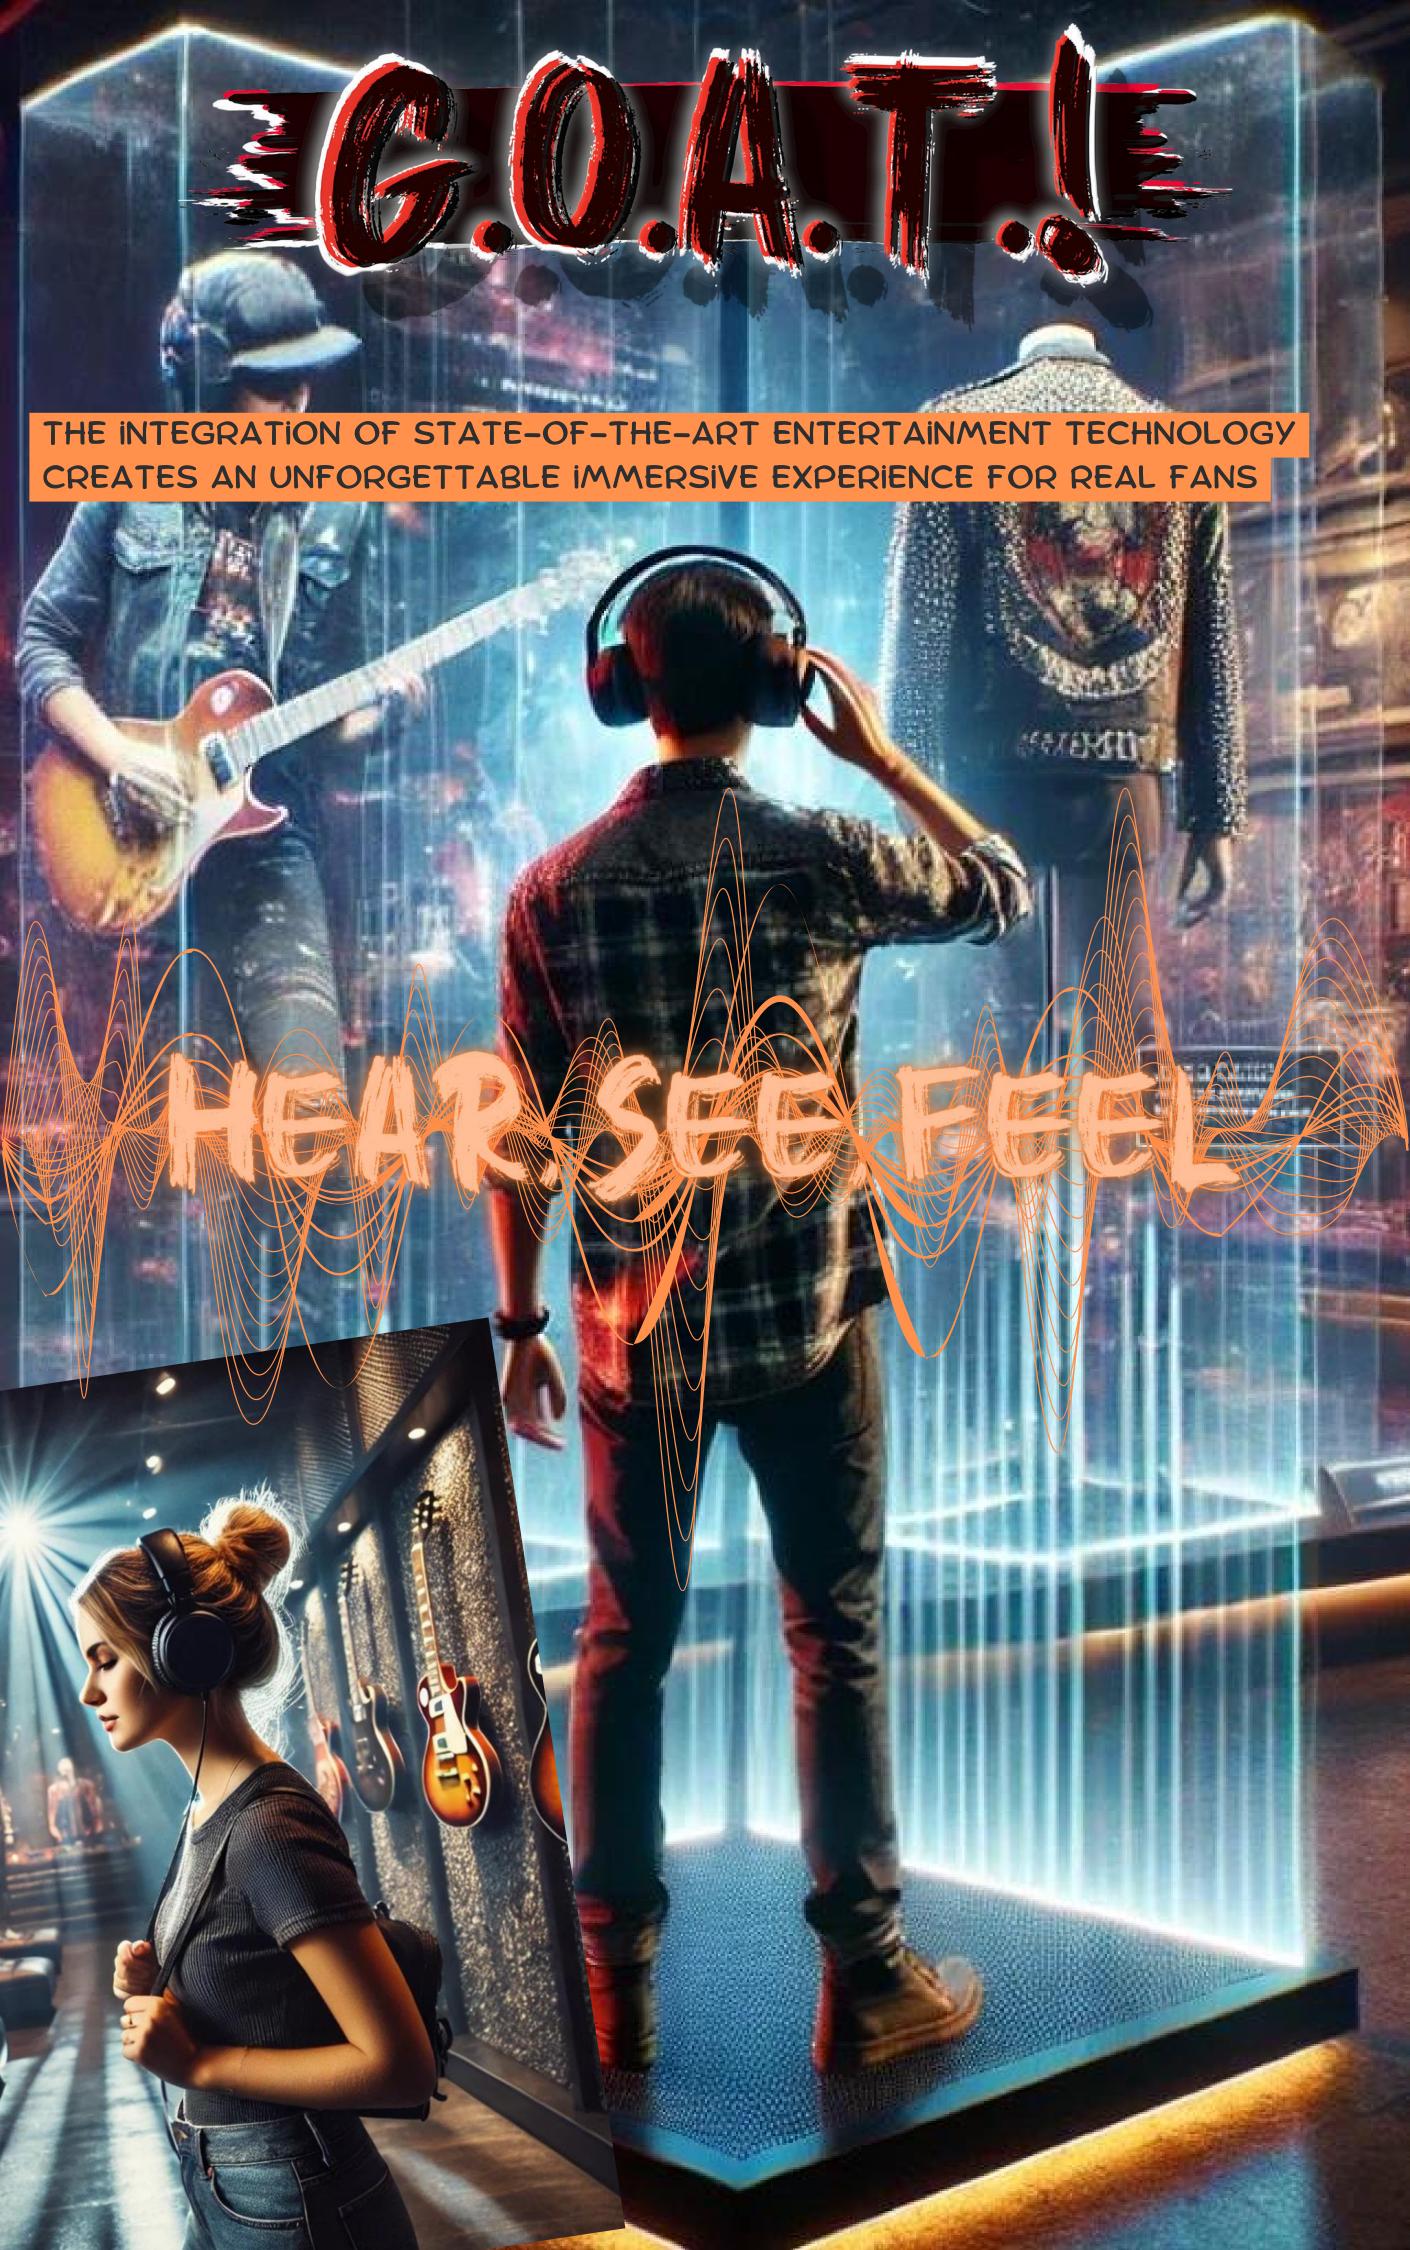

EVERY TIME ROCKER AND RIFFY PUT ON THE GLASSES, THEY ENTER A NEW DIMENSION, AN EXPERIENCE THAT BRINGS THEM CLOSER TO THE ROCK STARS THAN THEY EVER THOUGHT POSSIBLE.

FROM ROOM TO ROOM, A FANTASTIC WORLD UNFOLDS, FEATURING DIGITAL OVERLAYS, CONCERT FOOTAGE, AND EXCLUSIVE FAN MERCHANDISE.

STEVEN T

AT THE G.O.A.T.! MUSEUM, AUDIOVISUAL EFFECTS BLEND WITH AUTHENTIC ROCK RELICS TO CREATE AN INCOMPARABLE EXPERIENCE. IN ADDITION TO HOLOGRAPHIC GUIDES AND CAPTIVATING CONCERT RECORDINGS, VISITORS SUCH AS ROCKERS AND RIFFY CAN EXPERIENCE