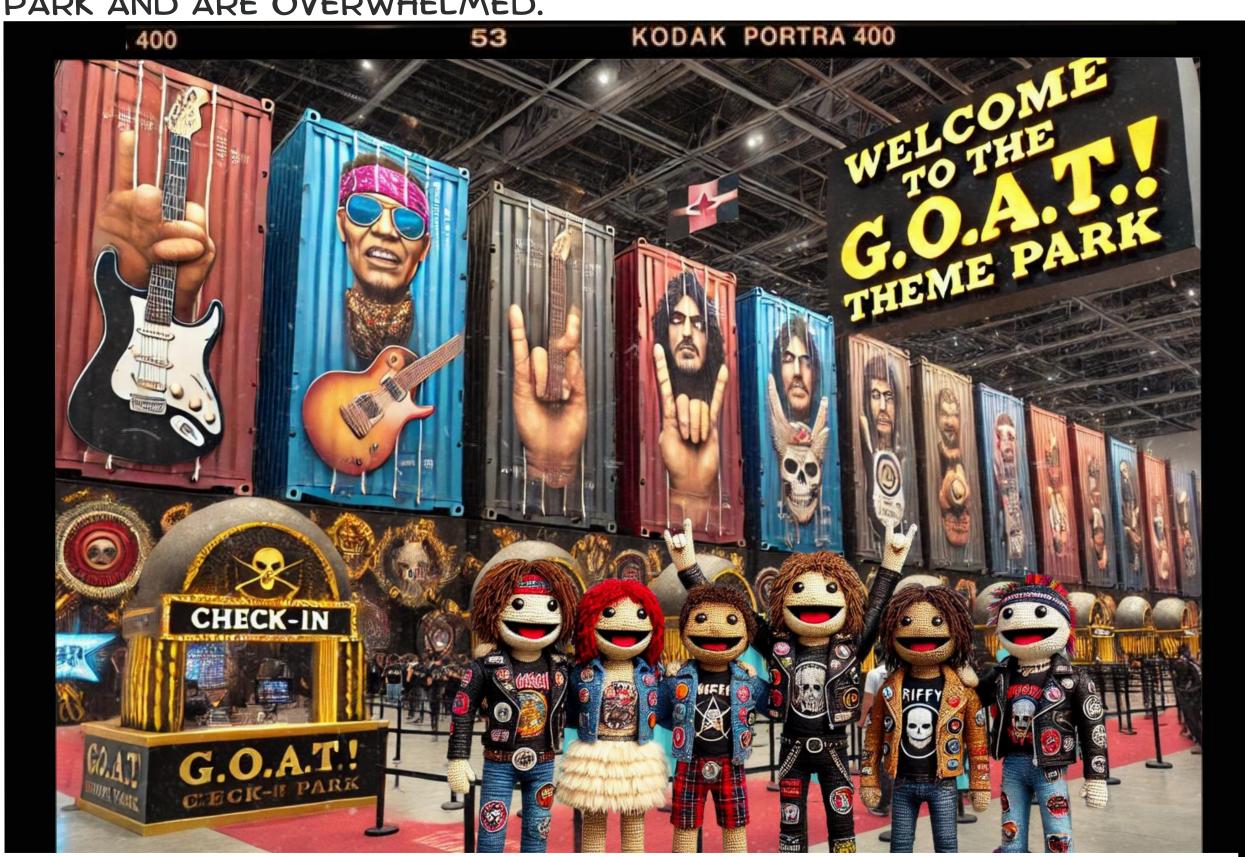

THE NEXT DAY, THE FRIENDS FLIP THROUGH A MAGAZINE AND STOP AT AN AD AT THE SAME TIME:

AFTER A JOURNEY FILLED WITH ANTICIPATION AND ROCKING ROAD TRIP SONGS, THE FRIENDS ARRIVE AT THE ENTRANCE OF THE "G.O.A.T.!" THEME PARK AND ARE OVERWHELMED.

THE ATMOSPHERE IS FILLED WITH THE HUM OF BASS AND THE SOUNDS
OF ICONIC GUITAD DIFFS

THE FRIENDS ENTER THE FIRST MUSEUM ROOMS - LARGE STEEL CONTAINERS, LIKE SMALL TEMPLES OF ROCK, EACH FILLED WITH THE ESSENCE OF THEIR RESPECTIVE LEGENDS.