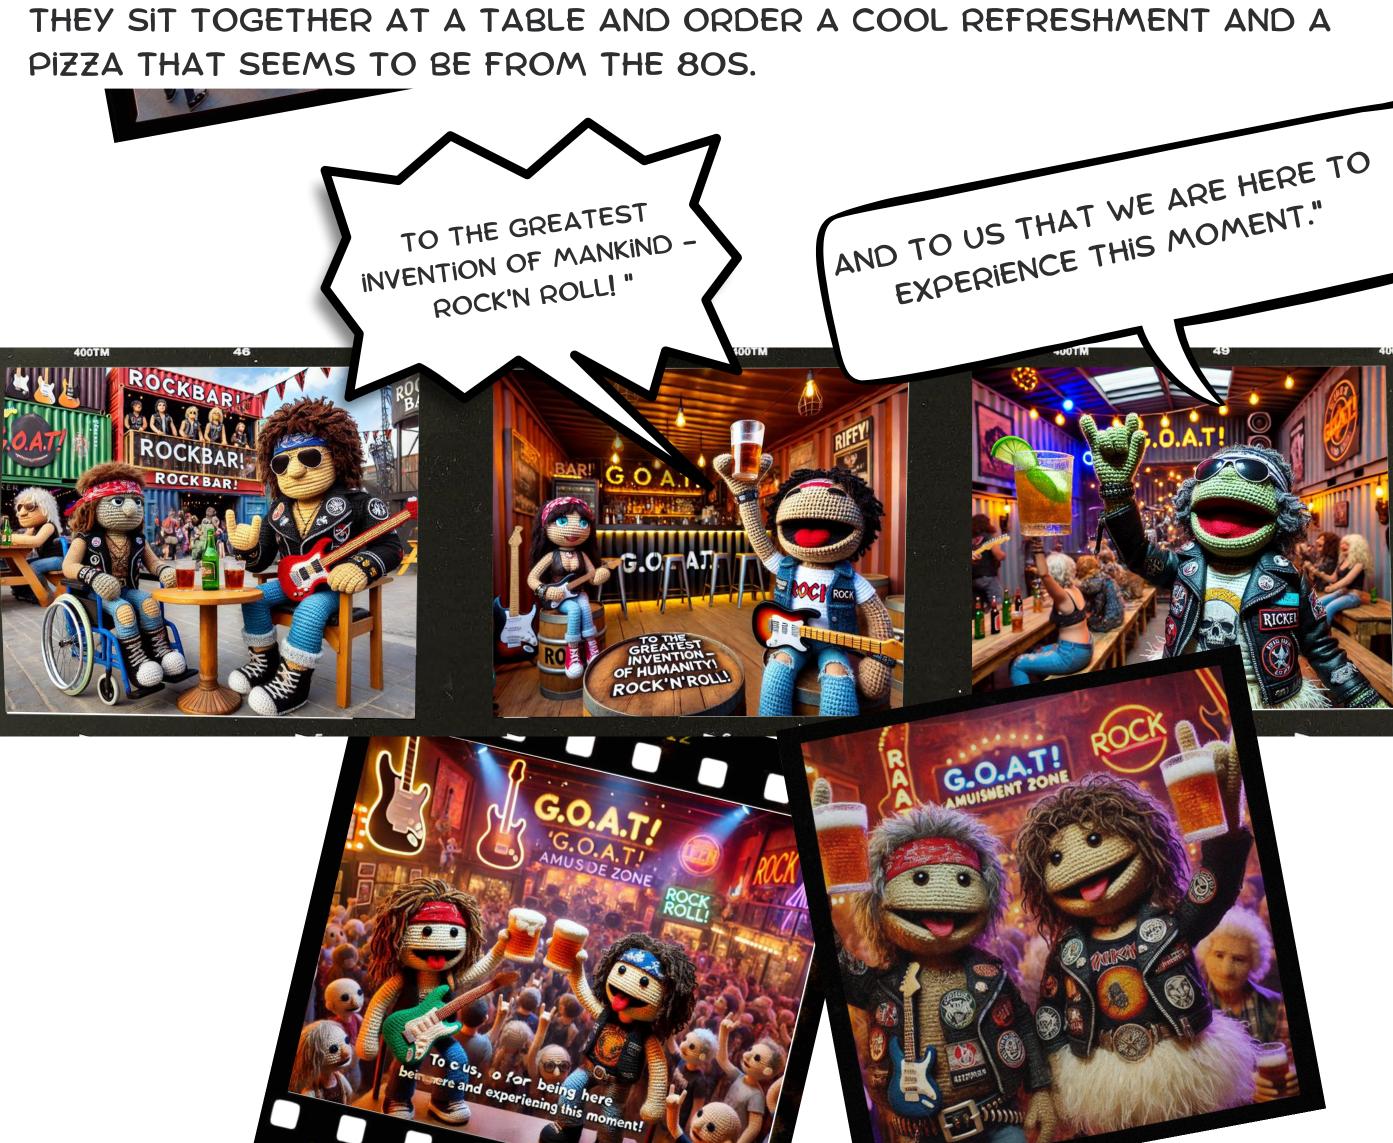

AFTER HOURS OF IMPRESSIONS AND ADRENALINE-FILLED EXPERIENCES, THE GROUP ENTERS THE PARTY AND FEEDING ZONE OF THE G.O.A.T.! THEME PARKS.