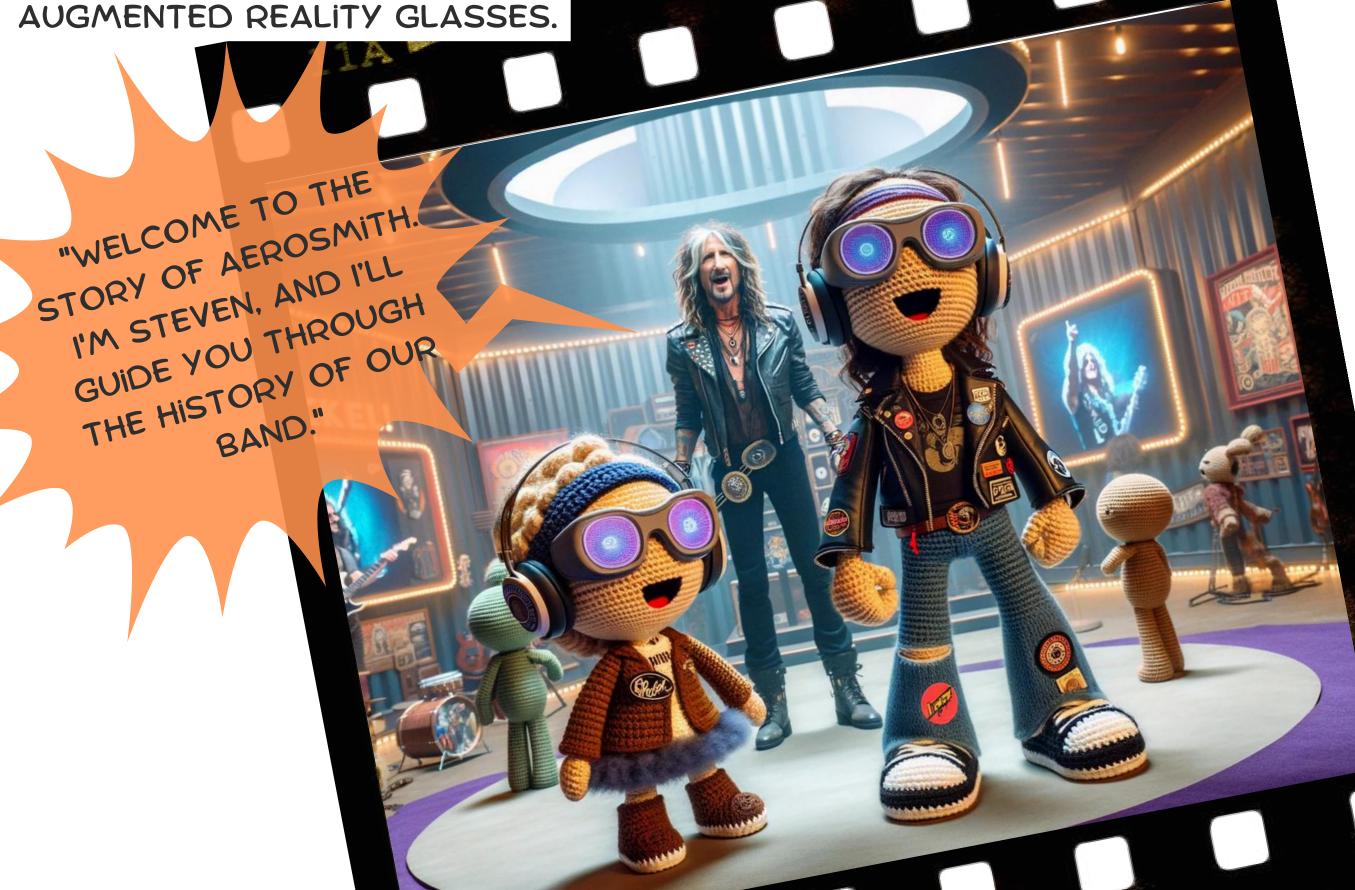

IN EACH ROOM, ROCKER AND RIFFY ARE HANDED HEADPHONES AND

AS ROCKER PUTS ON THE GLASSES, A HOLOGRAM OF STEVEN TYLER SUDDENLY APPEARS RIGHT IN FRONT OF HIM.

THE TWO ARE OVERWHELMED AS THE MUSIC OF "DREAM ON" FILLS THEIR EARS AND STEVEN TYLER, AS THEIR PERSONAL GUIDE, LEADS THEM THROUGH THE IMMERSIVE EXHIBITION.

EVERY TIME ROCKER AND RIFFY PUT ON THE GLASSES, THEY ENTER A NEW DIMENSION, AN EXPERIENCE THAT BRINGS THEM CLOSER TO THE ROCK STARS THAN THEY EVER THOUGHT POSSIBLE.

FROM ROOM TO ROOM, A FANTASTIC WORLD UNFOLDS, FEATURING DIGITAL OVERLAYS, CONCERT FOOTAGE, AND EXCLUSIVE FAN MERCHANDISE.