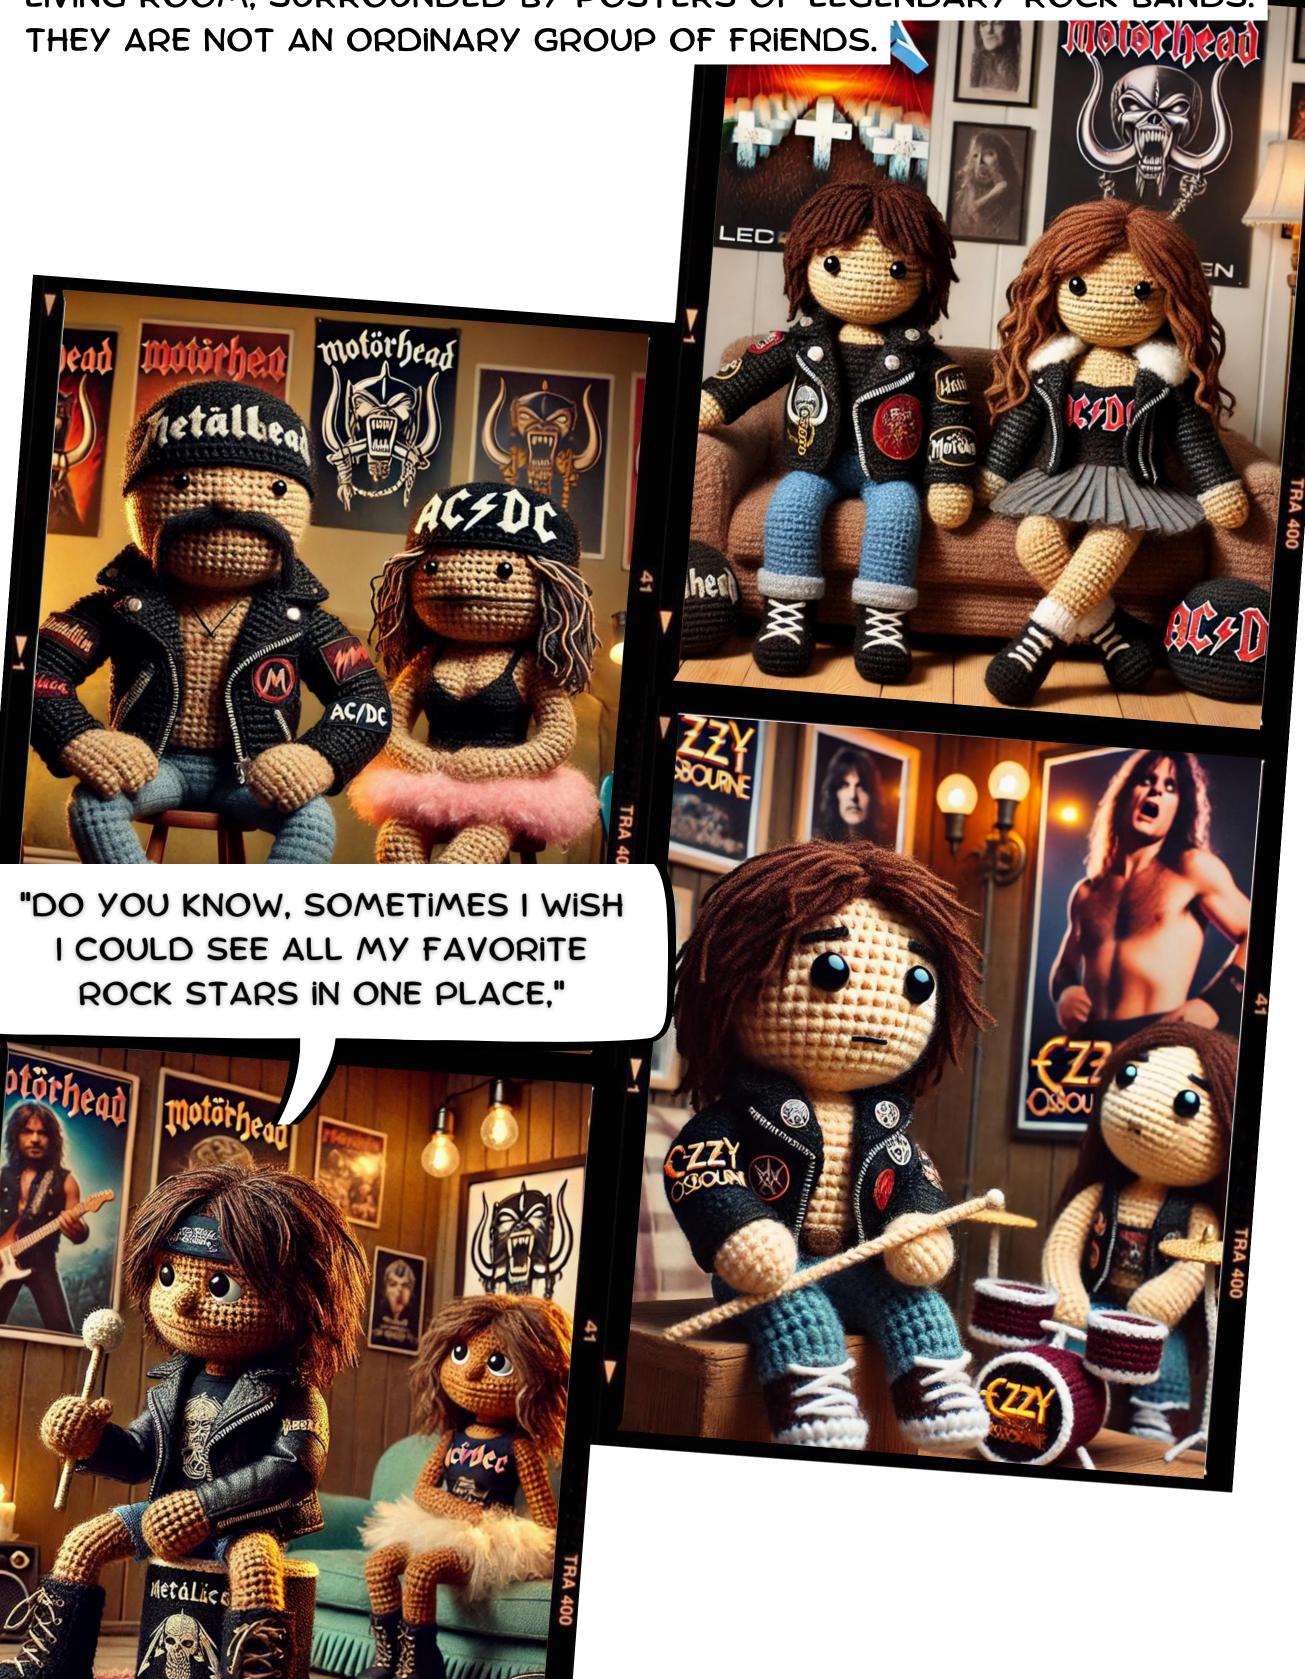

ROCKER AND RIFFY ARE SITTING TOGETHER WITH THEIR FRIENDS IN THEIR LIVING ROOM, SURROUNDED BY POSTERS OF LEGENDARY ROCK BANDS.

ROCKER AND HIS FRIENDS, STYLED IN CROCHETED LEATHER JACKETS EMBROIDERED WITH METALLICA AND MOTÖRHEAD PATCHES, ALONG WITH RIFFY AND THE GIRLS IN FLUFFY MINI SKIRTS ADORNED WITH AC/DC PATCHES AND MORE, FORM THE ROCKIEST CROCHET CREW EVER.