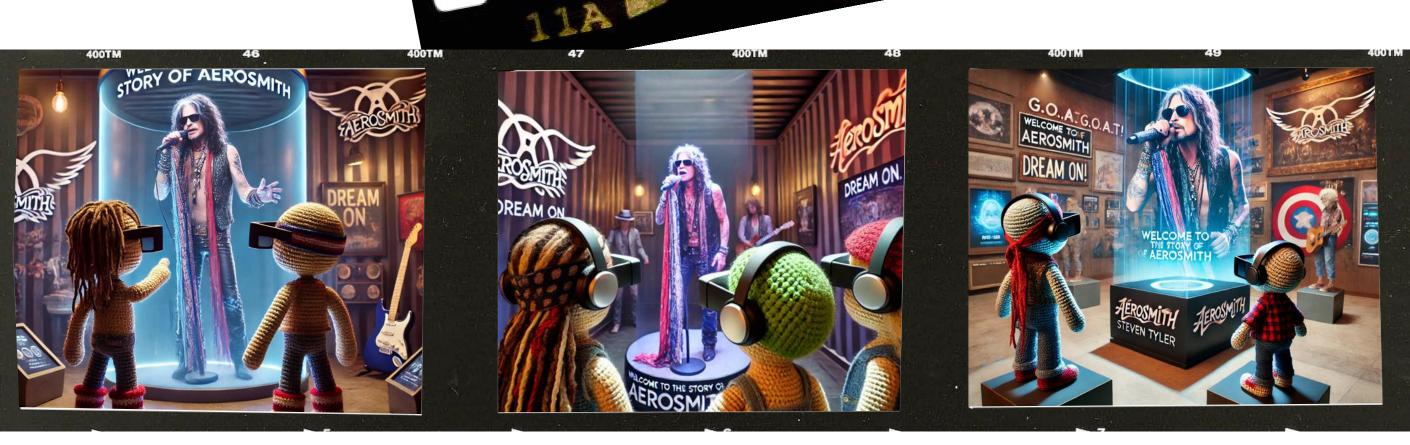

IN EACH ROOM, ROCKER AND RIFFY ARE HANDED HEADPHONES AND

AS ROCKER PUTS ON THE GLASSES, A HOLOGRAM OF STEVEN TYLER SUDDENLY APPEARS RIGHT IN FRONT OF HIM.

THE TWO ARE OVERWHELMED AS THE MUSIC OF "DREAM ON" FILLS THEIR EARS AND STEVEN TYLER, AS THEIR PERSONAL GUIDE, LEADS THEM THROUGH THE IMMERSIVE EXHIBITION.

EVERY TIME ROCKER AND RIFFY PUT ON THE GLASSES, THEY ENTER A NEW DIMENSION, AN EXPERIENCE THAT BRINGS THEM CLOSER TO THE ROCK STARS THAN THEY EVER THOUGHT POSSIBLE.

FROM ROOM TO ROOM, A FANTASTIC WORLD UNFOLDS, FEATURING DIGITAL OVERLAYS, CONCERT FOOTAGE, AND EXCLUSIVE FAN MERCHANDISE.

STEVEN T

AT THE G.O.A.T.! MUSEUM, AUDIOVISUAL EFFECTS BLEND WITH AUTHENTIC ROCK RELICS TO CREATE AN INCOMPARABLE EXPERIENCE. IN ADDITION TO HOLOGRAPHIC GUIDES AND CAPTIVATING CONCERT RECORDINGS, VISITORS SUCH AS ROCKERS AND RIFFY CAN EXPERIENCE