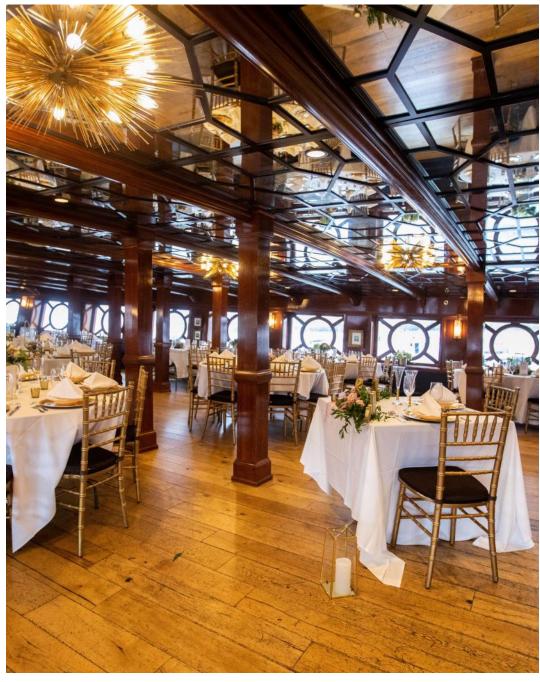

#### **Stateroom**

Inspired by a luxurious personal yacht, the Stateroom's lux décor creates a unique experience. Rich wood walls, mirrored ceiling with starlight fixtures, as well as a custom-built bar, and skylight above a dancefloor make this space perfect for entertaining. Ideal for hosting social and business gatherings, and, of course, distinctive weddings. The Stateroom can host up to 200 guests for a seated meal or up to 175 guests for reception style dining.