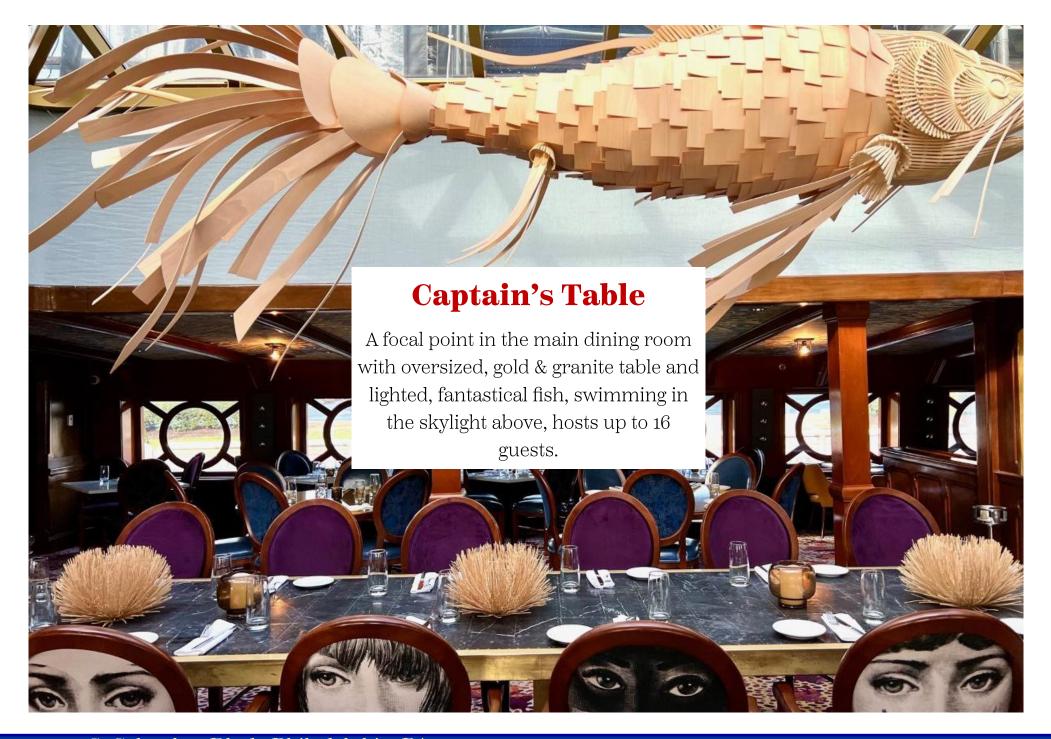

# **Capacities**

| EVENT SPACE      | DIMENSIONS | SQUARE FOOTAGE | CEILING HEIGHT | RECEPTION | SEATED                        | THEATER | NOTES                               |
|------------------|------------|----------------|----------------|-----------|-------------------------------|---------|-------------------------------------|
| State Room       | 75' x 41'  | 3075           | 7'2"           | 175       | 200 / 150 with<br>Dance Floor | 100+    | Dance Floor &<br>Large Bar          |
| Starboard Room   | 14' x 32'  | 450            | 7'1"           | *         | 32                            | *       | 8 - Square Tables<br>of four guests |
| Portside Room    | 30' x 31'  | 960            | 7'1"           | *         | 60                            | *       | 6 - 60" Rounds                      |
| Main Dining Room |            | 2275           | 7'4"           | *         | 250                           | *       | Tables for 2 to 10 guests           |
| Captains Table   | 14' x 23'  | 325            | 12' 4"         | *         | 12                            | *       | Heart of the Ship                   |
| Chef's Table     | 26' x 20'  | 520            | 6'4"           | *         | 20                            | *       | Intimate Private<br>Room            |
| Stern Deck       | 33' x 33'  | 1090           | open air       | 30        | 25                            | *       | Open Air Deck                       |
| Bow Deck         | 59' x 41'  | 2420           | 16' / open air | 100       | 75                            | ~70     | Tented with<br>Private Bar          |
| Mid Deck         | 70' x 30'  | 2200           | 16'            | 250       | 85 / 60 Dance<br>Floor        | 80      | Tented with<br>Private Bar          |
| Wheelhouse Deck  | 66' x 42'  | 2775           | open air       | 125       | *                             | ~50     | Open Air Deck<br>with Private Bar   |