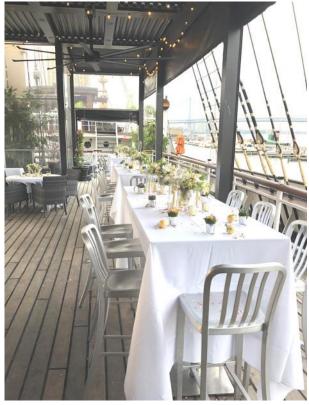

#### **Stateroom**

Inspired by a luxurious personal yacht, the Stateroom's lux décor creates a unique experience. Rich wood walls, mirrored ceiling with starlight fixtures, as well as a custom-built bar, and skylight above a dancefloor make this space perfect for entertaining. Ideal for hosting social and business gatherings, and, of course, distinctive weddings. The Stateroom can host up to 200 guests for a seated meal or up to 175 guests for reception style dining.