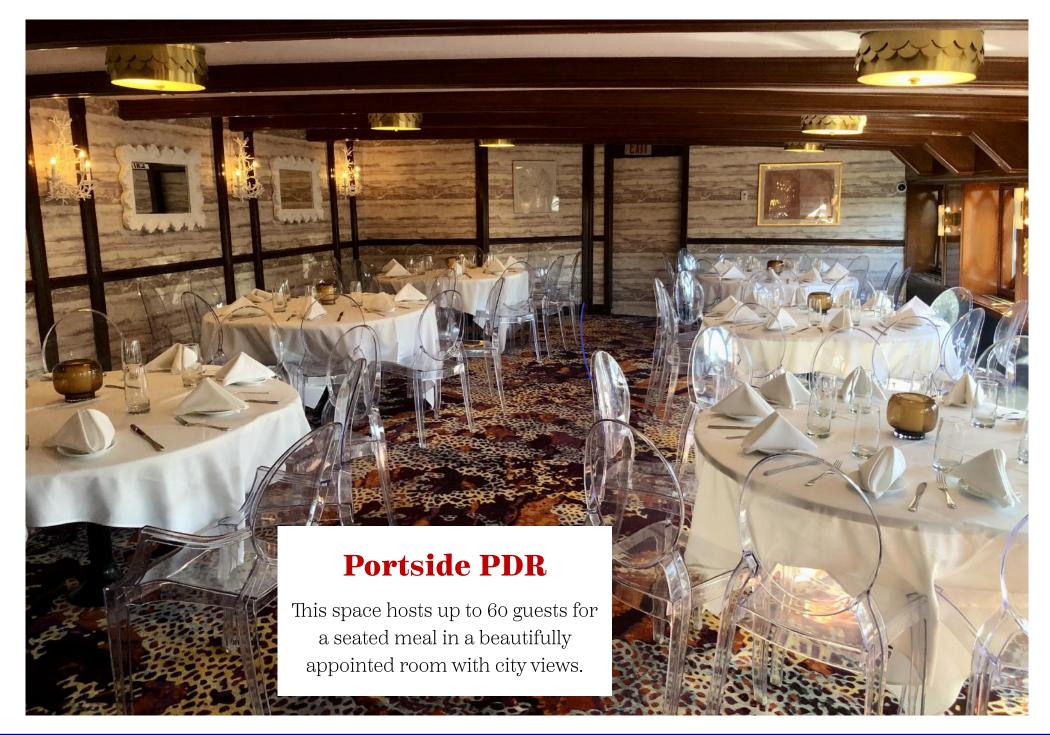

# **Capacities**

| EVENT SPACE      | DIMENSIONS | SQUARE FOOTAGE | CEILING HEIGHT | RECEPTION | SEATED                        | THEATER | NOTES                               |
|------------------|------------|----------------|----------------|-----------|-------------------------------|---------|-------------------------------------|
| State Room       | 75' x 41'  | 3075           | 7'2"           | 175       | 200 / 150 with<br>Dance Floor | 100+    | Dance Floor &<br>Large Bar          |
| Starboard Room   | 14' x 32'  | 450            | 7'1"           | *         | 32                            | *       | 8 - Square Tables<br>of four guests |
| Portside Room    | 30' x 31'  | 960            | 7'1"           | *         | 60                            | *       | 6 - 60" Rounds                      |
| Main Dining Room |            | 2275           | 7'4"           | *         | 250                           | *       | Tables for 2 to 10 guests           |
| Captains Table   | 14' x 23'  | 325            | 12' 4"         | *         | 12                            | *       | Heart of the Ship                   |
| Chef's Table     | 26' x 20'  | 520            | 6'4"           | *         | 20                            | *       | Intimate Private<br>Room            |
| Stern Deck       | 33' x 33'  | 1090           | open air       | 30        | 25                            | *       | Open Air Deck                       |
| Bow Deck         | 59' x 41'  | 2420           | 16' / open air | 100       | 75                            | ~70     | Tented with<br>Private Bar          |
| Mid Deck         | 70' x 30'  | 2200           | 16'            | 250       | 85 / 60 Dance<br>Floor        | 80      | Tented with<br>Private Bar          |
| Wheelhouse Deck  | 66' x 42'  | 2775           | open air       | 125       | *                             | ~50     | Open Air Deck<br>with Private Bar   |