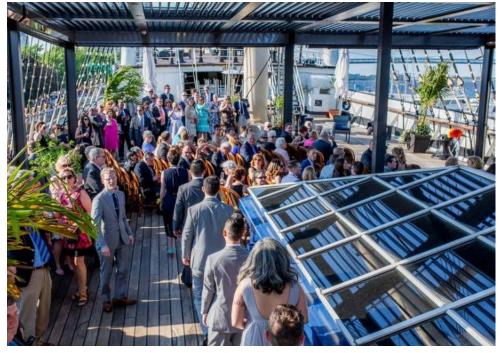

# **Wheelhouse Deck**

At the top of the ship the open-air Wheelhouse Deck connects the Mid & Bow Decks below. Spectacular views in all directions with majestic masts of the ship, rising high into the sky. The Captain's Wheel is mounted stately in front of a large outdoor bar. The much desired, one-of-a-kind space works well for cocktail receptions and wedding ceremonies.