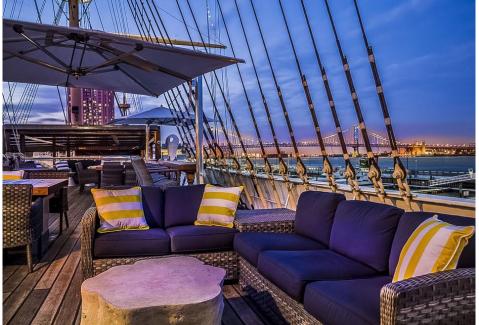

# **Wheelhouse Deck**

At the top of the ship the open-air Wheelhouse Deck connects the Mid & Bow Decks below. Spectacular views in all directions with majestic masts of the ship, rising high into the sky. The Captain's Wheel is mounted stately in front of a large outdoor bar. The much desired, one-of-a-kind space works well for cocktail receptions and wedding ceremonies.