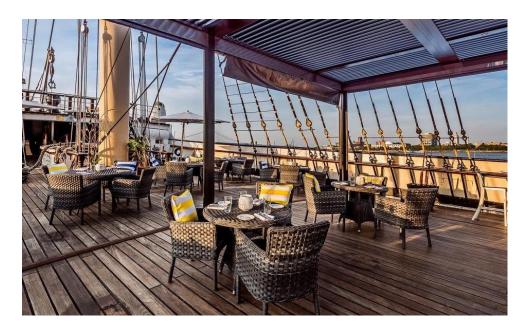

# **Bow Deck**

With an unbeatable view of the city and a breathtaking view of the Ben Franklin Bridge, the Bow Deck celebrates Philadelphia; a sublime backdrop for Ceremonies. Seated events up to 75 and receptions up to 100. This deck is covered and enclosable to make the space comfortable in all seasons.