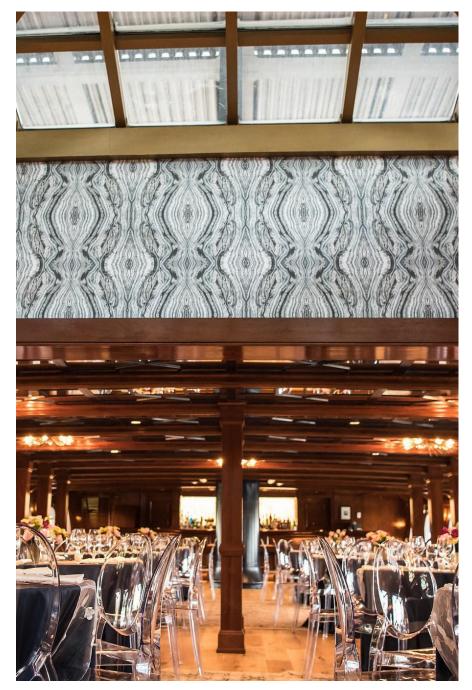

## **Mid Deck**

With expansive views of the city skyline and waterfront, the Mid-Deck is the ultimate destination. A crows nest for DJ's and bands and a large private bar make this a go-to space for guests looking party. Seated events can host up to 85 and for reception and late night events up to 250+. This deck is covered and enclosable to make the space comfortable in all seasons.