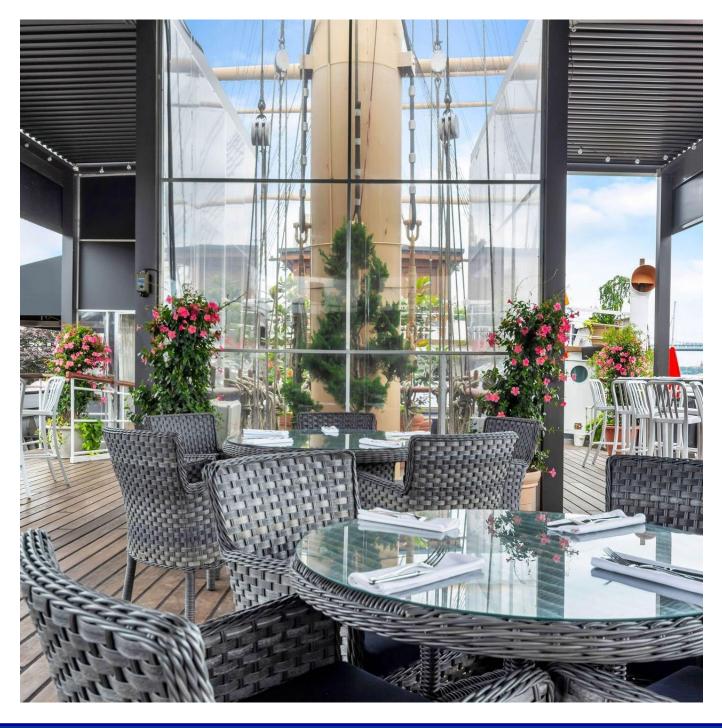

# **Bow Deck**

With an unbeatable view of the city and a breathtaking view of the Ben Franklin Bridge, the Bow Deck celebrates Philadelphia; a sublime backdrop for Ceremonies. Seated events up to 75 and receptions up to 100. This deck is covered and enclosable to make the space comfortable in all seasons.