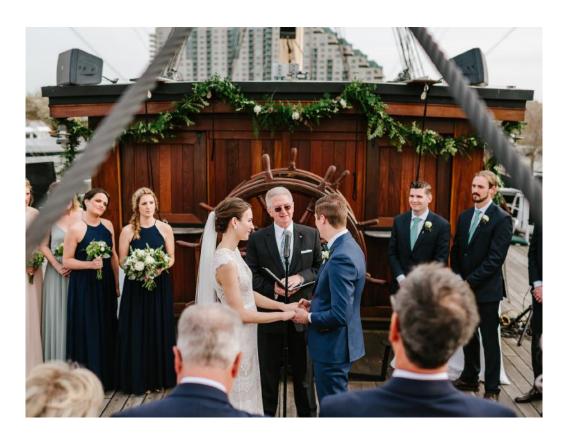

# **Bow Deck**

With an unbeatable view of the city and a breathtaking view of the Ben Franklin Bridge, the Bow Deck celebrates Philadelphia; a sublime backdrop for Ceremonies. Seated events up to 75 and receptions up to 100. This deck is covered and enclosable to make the space comfortable in all seasons.

# **Wheelhouse Deck**

At the top of the ship the open-air Wheelhouse Deck connects the Mid & Bow Decks below. Spectacular views in all directions with majestic masts of the ship, rising high into the sky. The Captain's Wheel is mounted stately in front of a large outdoor bar. The much desired, one-of-a-kind space works well for cocktail receptions and wedding ceremonies.