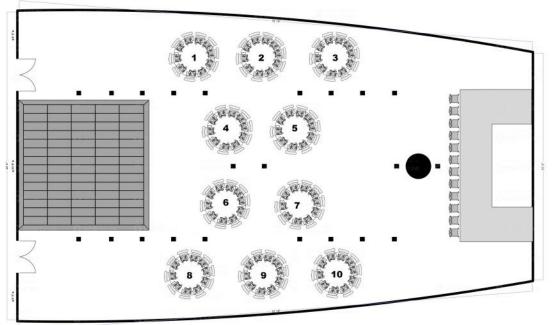

# **Capacities**

| EVENT SPACE      | DIMENSIONS | SQUARE FOOTAGE | CEILING HEIGHT | RECEPTION | SEATED                        | THEATER | NOTES                               |
|------------------|------------|----------------|----------------|-----------|-------------------------------|---------|-------------------------------------|
| State Room       | 75' x 41'  | 3075           | 7'2"           | 175       | 200 / 150 with<br>Dance Floor | 100+    | Dance Floor &<br>Large Bar          |
| Starboard Room   | 14' x 32'  | 450            | 7'1"           | *         | 32                            | *       | 8 - Square Tables<br>of four guests |
| Portside Room    | 30' x 31'  | 960            | 7'1"           | *         | 60                            | *       | 6 - 60" Rounds                      |
| Main Dining Room |            | 2275           | 7'4"           | *         | 250                           | *       | Tables for 2 to 10 guests           |
| Captains Table   | 14' x 23'  | 325            | 12' 4"         | *         | 12                            | *       | Heart of the Ship                   |
| Chef's Table     | 26' x 20'  | 520            | 6'4"           | *         | 20                            | *       | Intimate Private<br>Room            |
| Stern Deck       | 33' x 33'  | 1090           | open air       | 30        | 25                            | *       | Open Air Deck                       |
| Bow Deck         | 59' x 41'  | 2420           | 16' / open air | 100       | 75                            | ~70     | Tented with<br>Private Bar          |
| Mid Deck         | 70' x 30'  | 2200           | 16'            | 250       | 85 / 60 Dance<br>Floor        | 80      | Tented with<br>Private Bar          |
| Wheelhouse Deck  | 66' x 42'  | 2775           | open air       | 125       | *                             | ~50     | Open Air Deck<br>with Private Bar   |