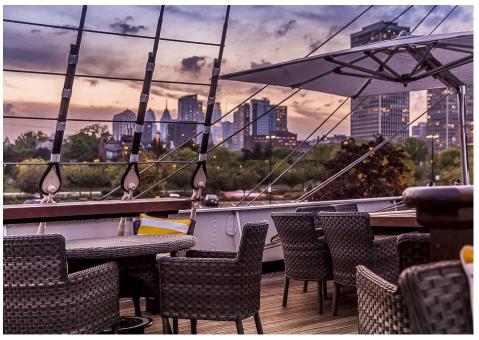

## **Mid Deck**

With expansive views of the city skyline and waterfront, the Mid-Deck is the ultimate destination. A crows nest for DJ's and bands and a large private bar make this a go-to space for guests looking party. Seated events can host up to 85 and for reception and late night events up to 250+. This deck is covered and enclosable to make the space comfortable in all seasons.