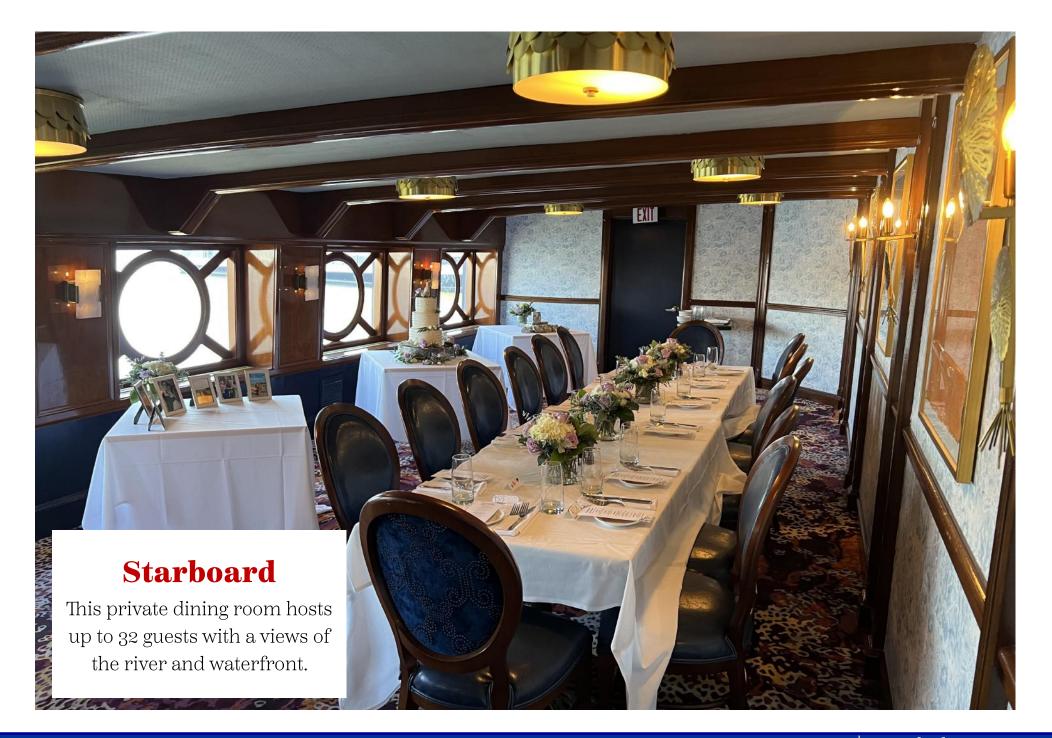

# **Capacities**

| EVENT SPACE      | DIMENSIONS | SQUARE FOOTAGE | CEILING HEIGHT | RECEPTION | SEATED                        | THEATER | NOTES                               |
|------------------|------------|----------------|----------------|-----------|-------------------------------|---------|-------------------------------------|
| State Room       | 75' x 41'  | 3075           | 7'2"           | 175       | 200 / 150 with<br>Dance Floor | 100+    | Dance Floor &<br>Large Bar          |
| Starboard Room   | 14' x 32'  | 450            | 7'1"           | *         | 32                            | *       | 8 - Square Tables<br>of four guests |
| Portside Room    | 30' x 31'  | 960            | 7'1"           | *         | 60                            | *       | 6 - 60" Rounds                      |
| Main Dining Room |            | 2275           | 7'4"           | *         | 250                           | *       | Tables for 2 to 10 guests           |
| Captains Table   | 14' x 23'  | 325            | 12' 4"         | *         | 12                            | *       | Heart of the Ship                   |
| Chef's Table     | 26' x 20'  | 520            | 6'4"           | *         | 20                            | *       | Intimate Private<br>Room            |
| Stern Deck       | 33' x 33'  | 1090           | open air       | 30        | 25                            | *       | Open Air Deck                       |
| Bow Deck         | 59' x 41'  | 2420           | 16' / open air | 100       | 75                            | ~70     | Tented with<br>Private Bar          |
| Mid Deck         | 70' x 30'  | 2200           | 16'            | 250       | 85 / 60 Dance<br>Floor        | 80      | Tented with<br>Private Bar          |
| Wheelhouse Deck  | 66' x 42'  | 2775           | open air       | 125       | *                             | ~50     | Open Air Deck<br>with Private Bar   |