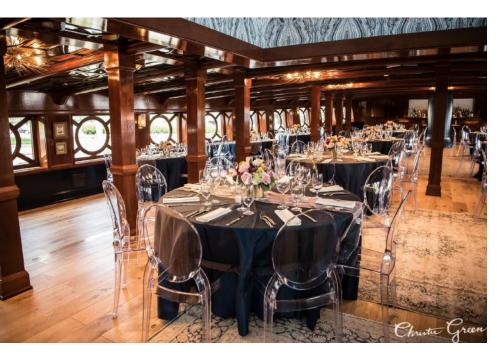

#### **Stateroom**

Inspired by a luxurious personal yacht, the Stateroom's lux décor creates a unique experience. Rich wood walls, mirrored ceiling with starlight fixtures, as well as a custom-built bar, and skylight above a dancefloor make this space perfect for entertaining. Ideal for hosting social and business gatherings, and, of course, distinctive weddings. The Stateroom can host up to 200 guests for a seated meal or up to 175 guests for reception style dining.