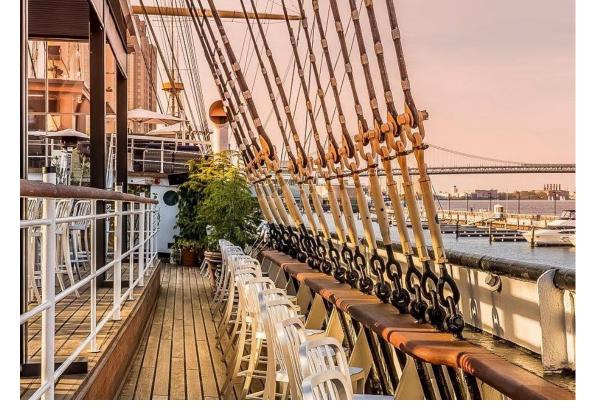

# **Wheelhouse Deck**

At the top of the ship the open-air Wheelhouse Deck connects the Mid & Bow Decks below. Spectacular views in all directions with majestic masts of the ship, rising high into the sky. The Captain's Wheel is mounted stately in front of a large outdoor bar. The much desired, one-of-a-kind space works well for cocktail receptions and wedding ceremonies.