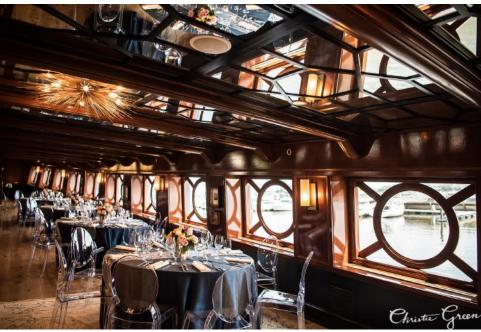

#### **Stateroom**

Inspired by a luxurious personal yacht, the Stateroom's lux décor creates a unique experience. Rich wood walls, mirrored ceiling with starlight fixtures, as well as a custom-built bar, and skylight above a dancefloor make this space perfect for entertaining. Ideal for hosting social and business gatherings, and, of course, distinctive weddings. The Stateroom can host up to 200 guests for a seated meal or up to 175 guests for reception style dining.