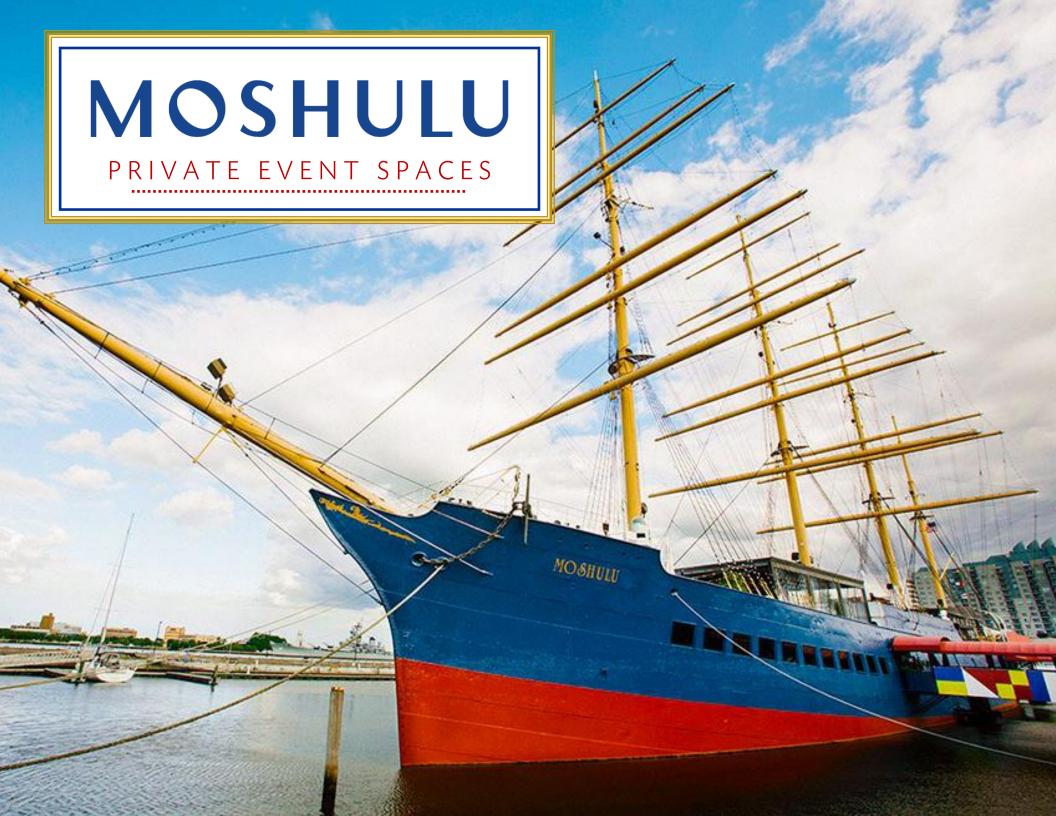

401 S. Columbus Blvd. Philadelphia, PA 19106





#### **Stateroom**

Inspired by a luxurious personal yacht, the Stateroom's lux décor creates a unique experience. Rich wood walls, mirrored ceiling with starlight fixtures, as well as a custom-built bar, and skylight above a dancefloor make this space perfect for entertaining. Ideal for hosting social and business gatherings, and, of course, distinctive weddings. The Stateroom can host up to 200 guests for a seated meal or up to 175 guests for reception style dining.



## **Mid Deck**

With expansive views of the city skyline and waterfront, the Mid-Deck is the ultimate destination. A crows nest for DJ's and bands and a large private bar make this a go-to space for guests looking party. Seated events can host up to 85 and for rece