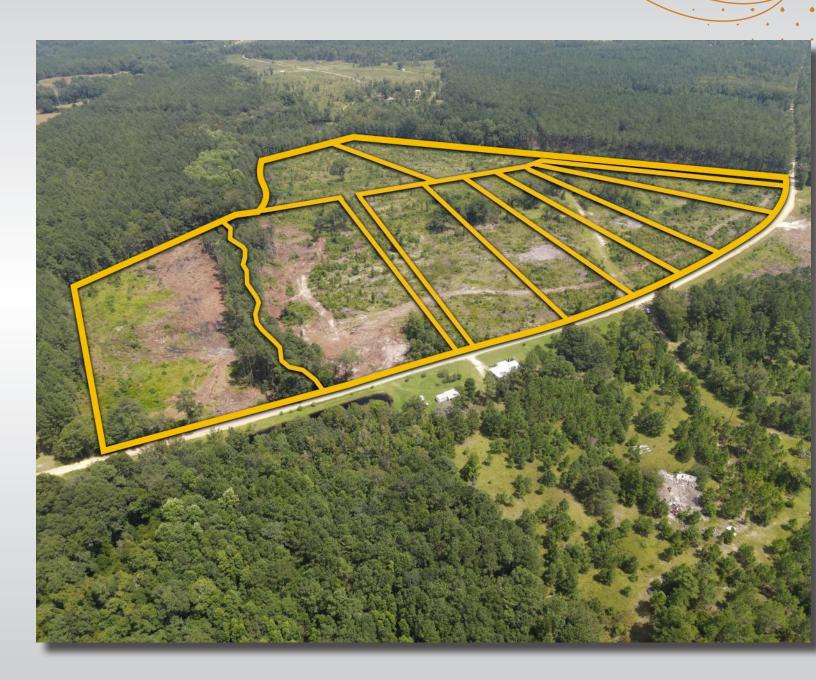

**Rusty Lane, Auction Manager** 

478.455.1861 rusty@southauctiongroup.com



### SouthAuction.com



SOUTH Auction

## PAGEINDEX

- Location Map ......3
- Property Maps..... 4-7
- Property Photos ...... 8-10
- About South Auction ...... 11





## LOCATION MAP



- Great home site and recreation opportunities
- Timber has recently been harvested
- Only 6 miles from Swainsboro
- Dirt road frontage and power on site





# **AERIAL MAP**















### **SOILS MAP**



#### Field 1

49 ac.

| <br>SOIL | SOIL DESCRIPTION                                                  | ACRES PERCENTAGE OF |       | SOIL  | NCCPI |
|----------|-------------------------------------------------------------------|---------------------|-------|-------|-------|
| <br>CODE |                                                                   |                     | FIELD | CLASS |       |
| DoB      | Dothan loamy sand, 2 to 5 percent slopes                          | 16.10               | 33.1% | 2     | 60.8  |
| TfB      | Tifton loamy sand, 2 to 5 percent slopes                          | 10.43               | 21.4% | 2     | 64.6  |
| KFA      | Kinston and Bibb soils, 0 to 2 percent slopes, frequently flooded | 8.21                | 16.9%