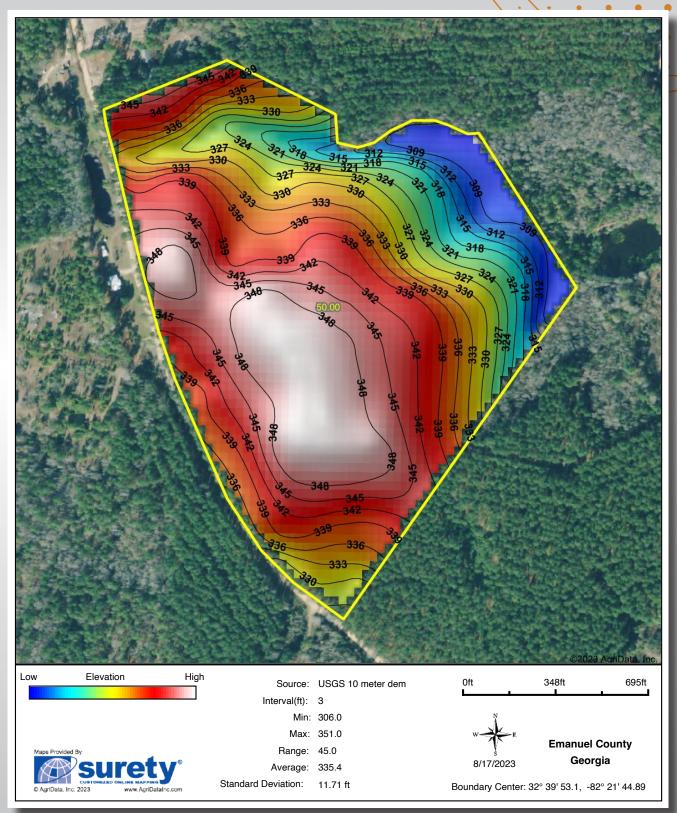

|       |
| DoB      | Dothan loamy sand, 2 to 5 percent slopes                          | 16.10               | 33.1% | 2     | 60.8  |
| TfB      | Tifton loamy sand, 2 to 5 percent slopes                          | 10.43               | 21.4% | 2     | 64.6  |
| KFA      | Kinston and Bibb soils, 0 to 2 percent slopes, frequently flooded | 8.21                | 16.9% | 6     | 30.0  |
| FuB      | Fuquay loamy sand, 0 to 5 percent slopes                          | 5.21                | 10.7% | 2     | 41.7  |
| CoC      | Cowarts loamy sand, 5 to 8 percent slopes                         | 5.15                | 10.6% | 3     | 44.1  |
| СоВ      | Cowarts loamy sand, 2 to 5 percent slopes                         | 2.09                | 4.3%  | 2     | 44.9  |



### **TOPOGRAPHY MAP**













## **PROPERTY PHOTOS**









## **PROPERTY PHOTOS**









## **ABOUT SOUTH AUCTION**

We are a full service auction company based out of Swainsboro, GA with offices in Statesboro and Adel. We serve clients all across the Southeast.



At South Auction, every day is unique and different. One day we may work on a million dollar real estate auction and the next day find ourselves sorting through an estate or prepping for a business liquidation. Whatever the situation, our staff is trained and capable to help you and your family. We evaluate every client's needs and determine how to best accomplish their objectives.

If you are considering selling real estate or personal property, we ask that you please give us a call.



Left to right

Joe Lanier, Derry Bennett, Emily Conner