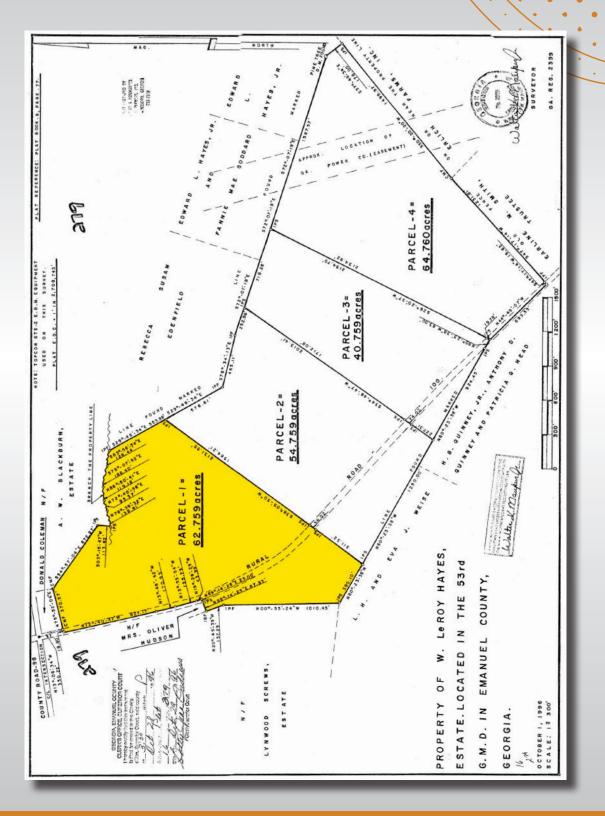

**Rusty Lane, Auction Manager** 

478.455.1861 rusty@southauctiongroup.com



### SouthAuction.com



SOUTH Auction

## PAGEINDEX

- Location Map ......3
- Property Maps..... 4-7
- Property Photos ...... 8-10
- About South Auction ...... 11





## LOCATION MAP



- Great home site and recreation opportunities
- Timber has recently been harvested
- Only 6 miles from Swainsboro
- Dirt road frontage and power on site





# **AERIAL MAP**















### **SOILS MAP**



#### Field 1

49 ac.

| <br>SOIL | SOIL DESCRIPTION                                                  | ACRES PERCENTAGE OF |       | SOIL  | NCCPI |
|----------|-------------------------------------------------------------------|---------------------|-------|-------|-------|
| <br>CODE |                                                                   |                     | FIELD | CLASS |       |
| DoB      | Dothan loamy sand, 2 to 5 percent slopes                          | 16.10               | 33.1% | 2     | 60.8  |
| TfB      | Tifton loamy sand, 2 to 5 percent slopes                          | 10.43               | 21.4% | 2     | 64.6  |
| KFA      | Kinston and Bibb soils, 0 to 2 percent slopes, frequently flooded | 8.21                | 16.9% | 6