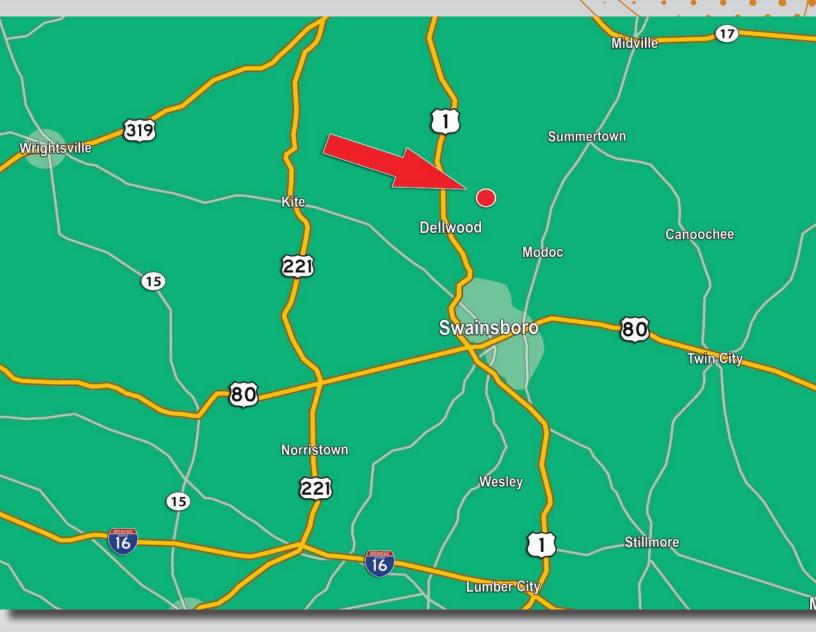

## LOCATION MAP

- Great home site and recreation opportunities
- Timber has recently been harvested
- Only 6 miles from Swainsboro
- Dirt road frontage and power on site