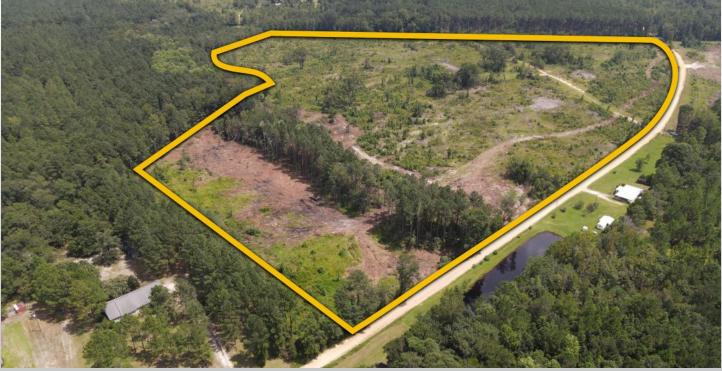

|
| DoB      | Dothan loamy sand, 2 to 5 percent slopes                          | 16.10               | 33.1% | 2     | 60.8  |
| TfB      | Tifton loamy sand, 2 to 5 percent slopes                          | 10.43               | 21.4% | 2     | 64.6  |
| KFA      | Kinston and Bibb soils, 0 to 2 percent slopes, frequently flooded | 8.21                | 16.9% | 6     | 30.0  |
| FuB      | Fuquay loamy sand, 0 to 5 percent slopes                          | 5.21                | 10.7% | 2     | 41.7  |
| CoC      | Cowarts loamy sand, 5 to 8 percent slopes                         | 5.15                | 10.6% | 3     | 44.1  |
| СоВ      | Cowarts loamy sand, 2 to 5 percent slopes                         | 2.09                | 4.3%  | 2     | 44.9  |



### **TOPOGRAPHY MAP**













## **PROPERTY PHOTOS**









## **PROPERTY PHOTOS**









## **ABOUT SOUTH AUCTION**

We are a full service auction company based out of Swainsboro, GA with offices in Statesboro and Adel. We serve clients all across the Southeast.



At South Auction, every day is unique and different. One day we may work on a million dollar real estate auction and the next day find ourselves sorting through an estate or prepping for a business liquidation. Whatever the situation, our staff is trained and capable to help you and your family. We evaluate every client's needs and determine how to best accomplish their objectives.

If you are considering selling real estate or personal property, we ask that you please give us a call.



Left to right

Joe Lanier, Derry Bennett, Emily Conner, Alex G