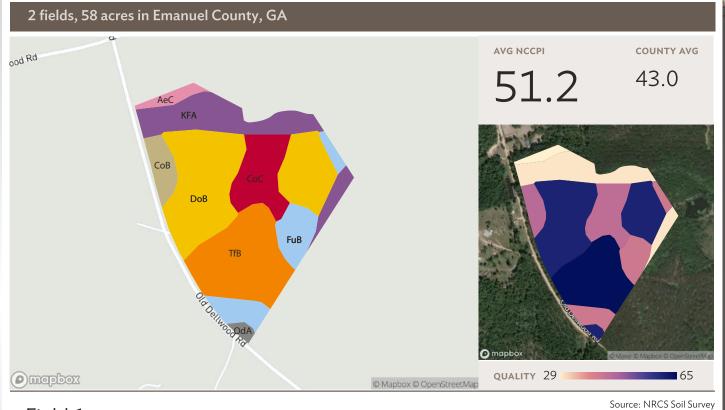

### **SOILS MAP**

#### Field 1

49 ac.

| <br>SOIL | SOIL DESCRIPTION                                                  | ACRES PERCENTAGE OF |       | SOIL  | NCCPI |
|----------|-------------------------------------------------------------------|---------------------|-------|-------|-------|
| <br>CODE |                                                                   |                     | FIELD | CLASS |       |
| DoB      | Dothan loamy sand, 2 to 5 percent slopes                          | 16.10               | 33.1% | 2     | 60.8  |
| TfB      | Tifton loamy sand, 2 to 5 percent slopes                          | 10.43               | 21.4% | 2     | 64.6  |
| KFA      | Kinston and Bibb soils, 0 to 2 percent slopes, frequently flooded | 8.21                | 16.9% | 6     | 30.0  |
| FuB      | Fuquay loamy sand, 0 to 5 percent slopes                          | 5.21                | 10.7% | 2     | 41.7  |
| CoC      | Cowarts loamy sand, 5 to 8 percent slopes                         | 5.15                | 10.6% | 3     | 44.1  |
| СоВ      | Cowarts loamy sand, 2 to 5 percent slopes                         | 2.09                | 4.3%  | 2     | 44.9  |