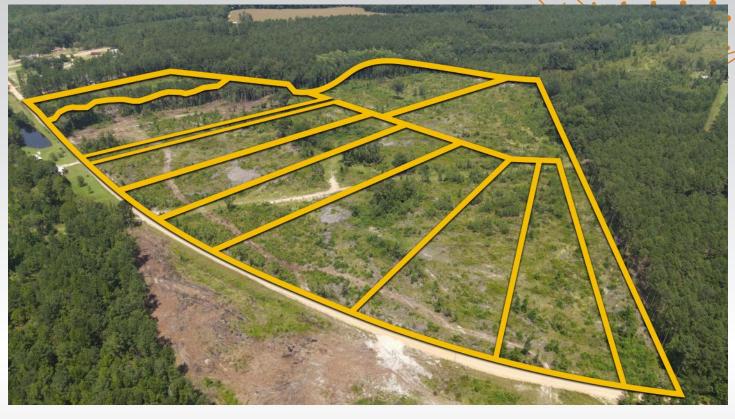

# **AERIAL MAP**

## LOCATION MAP

- Great home site and recreation opportunities
- Timber has recently been harvested
- Only 6 miles from Swainsboro
- Dirt road frontage and power on site