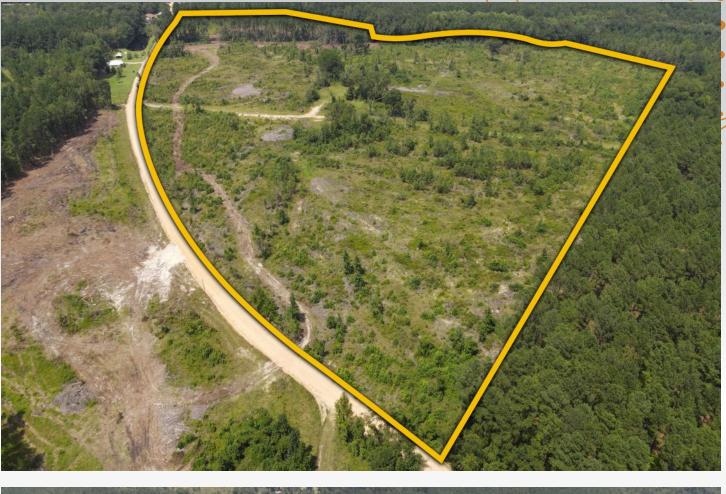

|
| DoB      | Dothan loamy sand, 2 to 5 percent slopes                          | 16.10               | 33.1% | 2     | 60.8  |
| TfB      | Tifton loamy sand, 2 to 5 percent slopes                          | 10.43               | 21.4% | 2     | 64.6  |
| KFA      | Kinston and Bibb soils, 0 to 2 percent slopes, frequently flooded | 8.21                | 16.9% | 6     | 30.0  |
| FuB      | Fuquay loamy sand, 0 to 5 percent slopes                          | 5.21                | 10.7% | 2     | 41.7  |
| CoC      | Cowarts loamy sand, 5 to 8 percent slopes                         | 5.15                | 10.6% | 3     | 44.1  |
| СоВ      | Cowarts loamy sand, 2 to 5 percent slopes                         | 2.09                | 4.3%  | 2     | 44.9  |



### **TOPOGRAPHY MAP**













## **PROPERTY PHOTOS**









## **PROPERTY PHOTOS**









## **ABOUT SOUTH AUCTION**

We are a full service auction company based out of Swainsboro, GA with offices in Statesboro and Adel. We serve clients all across the Southeast.



At South Auction, every day is unique and different. One day we may work on a million dollar real estate auction and the next day find ourselves sorting through an estate or prepping for a business liquidation. Whatever the situation, our staff is trained and capable to help you and your family. We evaluate every client's needs and determine how to best accomplish their objectives.

If you are considering selling real estate or personal property, we ask that you please give us a call.



Left to right

Joe Lanier, Derry Bennett, Emily Conner, Alex