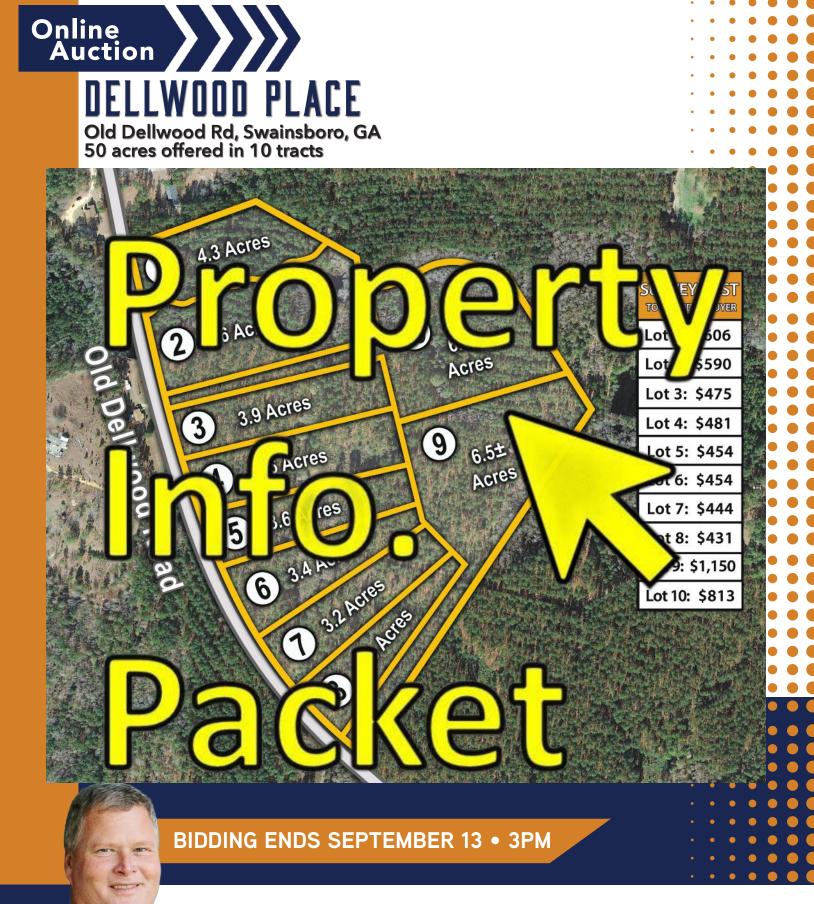

## LOCATION MAP

- Great home site and recreation opportunities
- Timber has recently been harvested
- Only 6 miles from Swainsboro
- Dirt road frontage and power on site

# **AERIAL MAP**