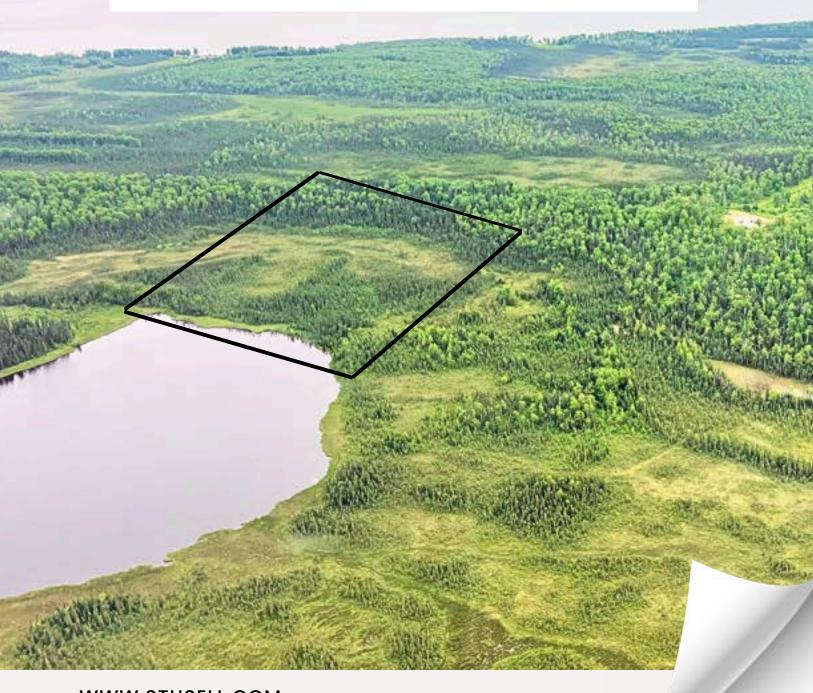

# Own 80 Acres of Pure Alaska in Pointe Mackenzie

This rare 80-acre property offers the perfect combination of privacy and adventure.

Located in the Pointe Mackenzie area, the land is heavily wooded with a high central ridge. It's well-suited for creating your own ATV trails or developing a private off-grid retreat.

With 500 feet of lake frontage, you'll have private access to excellent fishing.

Moose and black bear are common in the area, making this property ideal for hunting or for those who appreciate true wilderness.

#### **Property Details:**

Location: Pointe Mackenzie Area, Township
 15 N Range 4W Section 25, Lot B3

• Size: 80 acres

• AK-MLS: 22-3066

#### **Features:**

- Prominent high ridge, ideal for ATV trails
- 500 feet of lake frontage on a 1,650-footlong lake
- Abundant wildlife, including moose and black bears
- Well-treed landscape with multiple ideal building spots
- Access via ATV trail off S. Rex Bell, approximately ½ mile to the property