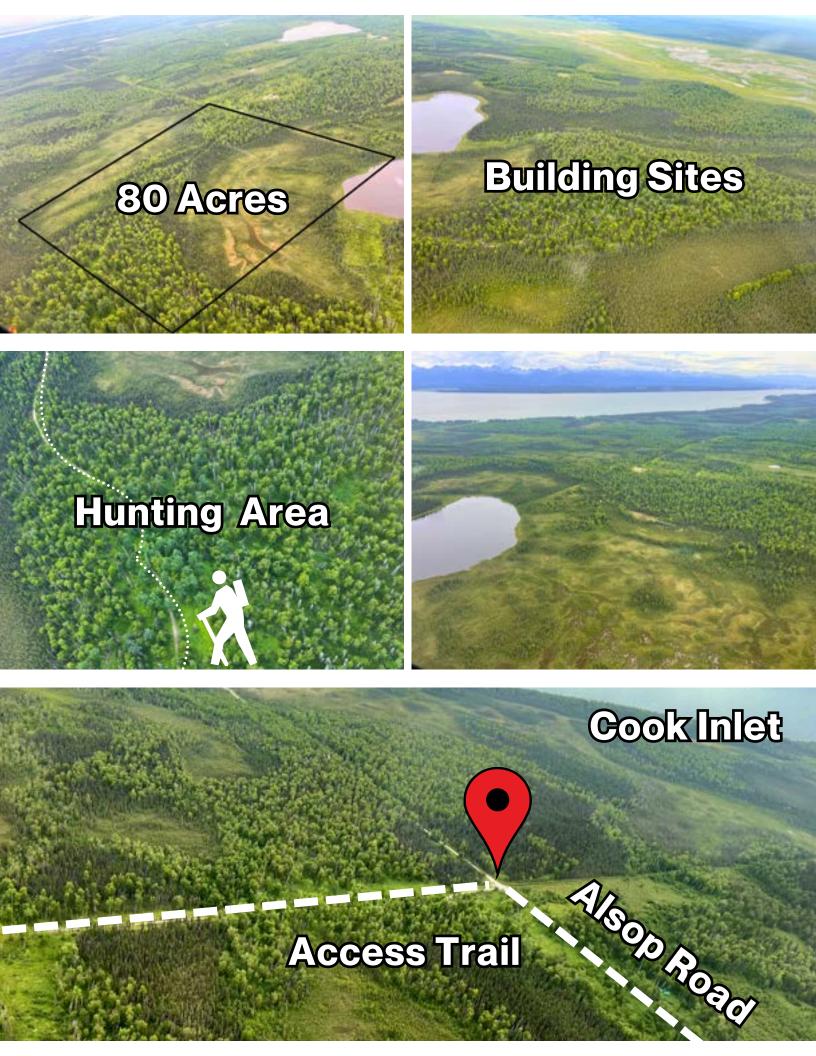

# Own 80 Acres of Pure Alaska in Pointe Mackenzie

This rare 80-acre property offers the perfect combination of privacy and adventure.

Located in the Pointe Mackenzie area, the land is heavily wooded with a high central ridge. It's well-suited for creating your own ATV trails or developing a private off-grid retreat.

With 500 feet of lake frontage, you'll have private access to excellent fishing.

Moose and black bear are common in the area, making this property ideal for hunting or for those who appreciate true wilderness.

#### **Features:**

- Prominent high ridge, ideal for ATV trails
- 500 feet of lake frontage on a 1,650-footlong lake
- Abundant wildlife, including moose and black bears
- Well-treed landscape with multiple ideal building spots
- Access via ATV trail off S. Rex Bell, approximately ½ mile to the property