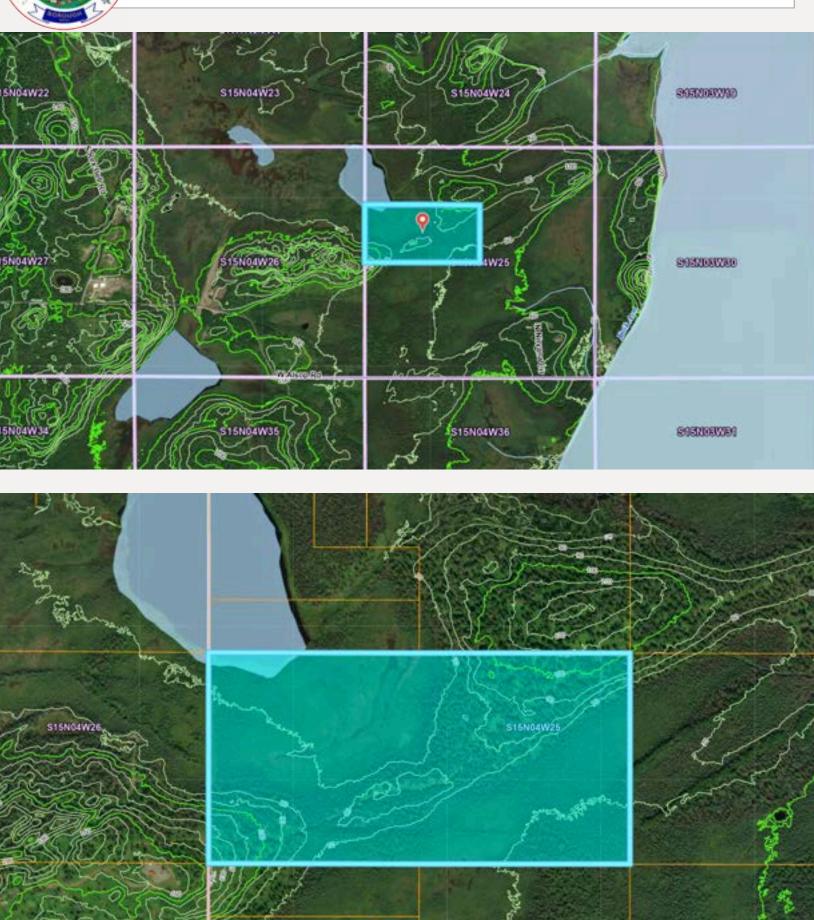

#### **Property Details:**

Location: Pointe Mackenzie Area, Township
 15 N Range 4W Section 25, Lot B3

• Size: 80 acres

• AK-MLS: 22-3066