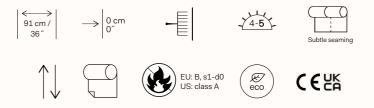

## TECHNICAL GUIDE

Indicates that the wallcovering is shown vertically (as it comes off the roll).

 $\rightarrow$   $\leftarrow$ 

Straight match.

Light resistance.

(

5

Fire resistant.

(

Sold by the

metre/yard. No minimum.

Pattern repeat is 0 cm (0") and the design does not need to be matched.

 $\rightarrow \left| \begin{smallmatrix} 0 & cm \\ 0'' \end{smallmatrix} \right|$ 

Totally or virtually seamless.

Subtle seaming.

This design requires reverse hanging.

 $\wedge$ 

Custom colouring: 300 m / 330 yds min.

Ecological.

Printed with solar energy.