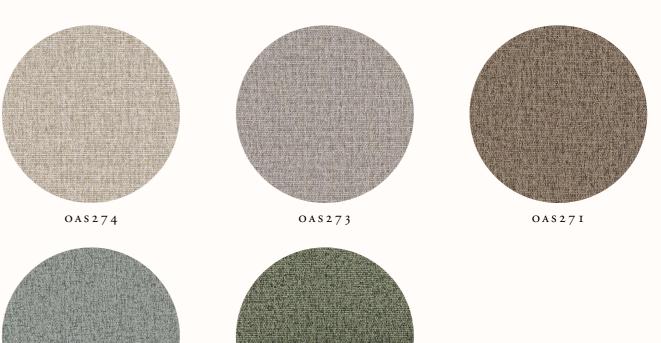

OAS2II

« Alain paperweave design in tone-on-tone, earthy hues. »

XICO, OAS272

O M E X C O Fine Belgian Wallcoverings

X I C O Paperweave

OAS272

15

O A S 2 7 5