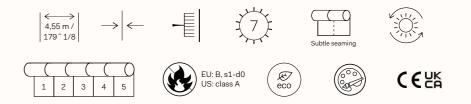

## TECHNICAL GUIDE

Indicates that the wallcovering is shown vertically (as it comes off the roll).

 $\rightarrow$   $\leftarrow$ 

Straight match.

Light resistance.

(

5

Fire resistant.

(

Sold by the

metre/yard. No minimum.

Pattern repeat is 0 cm (0") and the design does not need to be matched.

 $\rightarrow \left| \begin{smallmatrix} 0 & cm \\ 0'' \end{smallmatrix} \right|$ 

Totally or virtually seamless.

Subtle seaming.

This design requires reverse hanging.

 $\wedge$ 

Custom colouring: 300 m / 330 yds min.

Ecological.

Printed with solar energy.