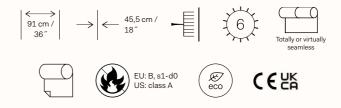

## TECHNICAL GUIDE

Indicates that the wallcovering is shown vertically (as it comes off the roll).

 $\rightarrow$   $\leftarrow$ 

Straight match.

Light resistance.

(

5

Fire resistant.

(

Sold by the

metre/yard. No minimum.

Pattern repeat is 0 cm (0") and the design does not need to be matched.

 $\rightarrow \left| \begin{smallmatrix} 0 & cm \\ 0'' \end{smallmatrix} \right|$ 

Totally or virtually seamless.

Subtle seaming.

This design requires reverse hanging.

 $\wedge$ 

Custom colouring: 300 m / 330 yds min.

Ecological.

Printed with solar energy.