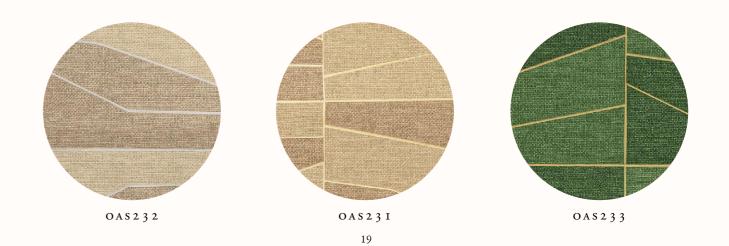

« Bicoloured paper threads create an authentic charm. »

CALZADA, OAS242

C A L Z A D A Paperweave

« A patchwork of paperwave, crafted from geometric shapes, rests upon a metallic backing, either gold or silver. »

DOMINO, OAS23I

O M E X C O Fine Belgian Wallcoverings

D O M I N O Paperweave patchwork