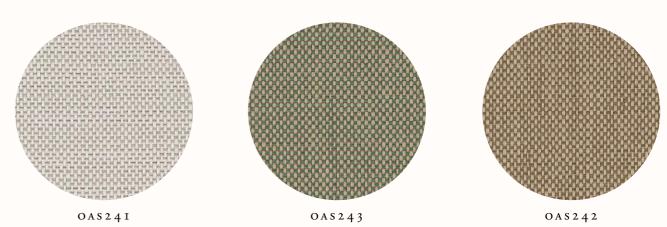

« Bicoloured paper threads create an authentic charm. »

CALZADA, OAS242

C A L Z A D A Paperweave

« A patchwork of paperwave, crafted from geometric shapes, rests upon a metallic backing, either gold or silver. »