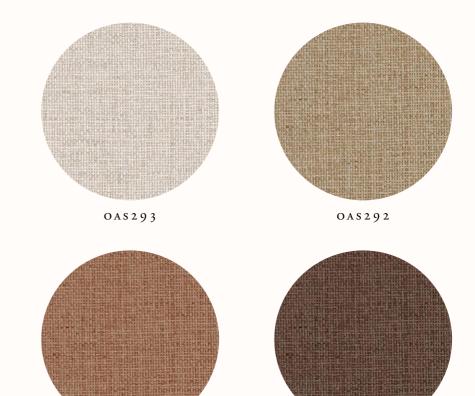

ALMA, OAS283

O M E X C O Fine Belgian Wallcoverings

A L M A Paperweave

5

« Exquisite paperweave, embroidered with a subtle organic pattern. »

VERANO, OAS222 6

OMEXCO Fine Belgian Wallcoverings

VERANO Embroidered paperweave

« Paper fibres are dyed with gentle irregularity, evoking the essence of nature's touch. The palette unfolds in warm, earthy hues, a tribute to the beauty of organic simplicity. »

CESTA, OAS294 8

OMEXCO Fine Belgian Wallcoverings

CESTA Paperweave

0AS294

0 A S 2 9 I

« A delicate paperweave revealing the natural allure of the material. »

SELVA, OAS264

O M E X C O Fine Belgian Wallcoverings

S E LVA Paperweave

« A sweeping panoramic design, inspired by naïve art, whispers of the vibrant landscapes of South America. »