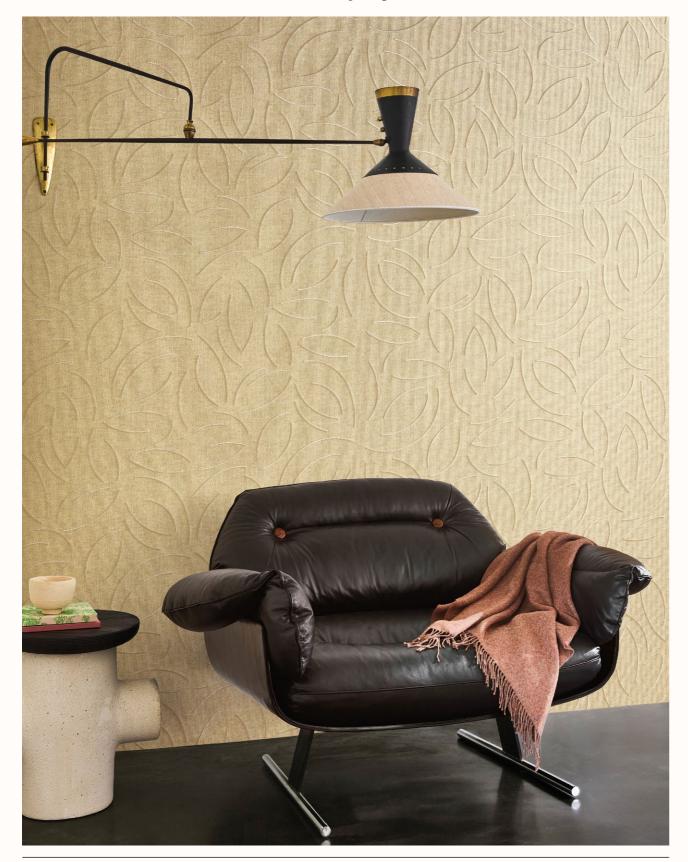

ALMA, OAS283

O M E X C O Fine Belgian Wallcoverings

A L M A Paperweave

5

« Exquisite paperweave, embroidered with a subtle organic pattern. »

VERANO, OAS222 6

OMEXCO Fine Belgian Wallcoverings

VERANO Embroidered paperweave

« Paper fibres are dyed with gentle irregularity, evoking the essence of nature's touch. The palette unfolds in warm, earthy hues, a tribute to the beauty of organic simplicity. »

CESTA, OAS294 8

OMEXCO Fine Belgian Wallcoverings