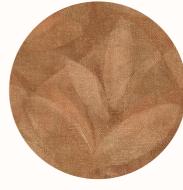

« Paper fibres are dyed with gentle irregularity, evoking the essence of nature's touch. The palette unfolds in warm, earthy hues, a tribute to the beauty of organic simplicity. »

CESTA, OAS294 8

OMEXCO Fine Belgian Wallcoverings