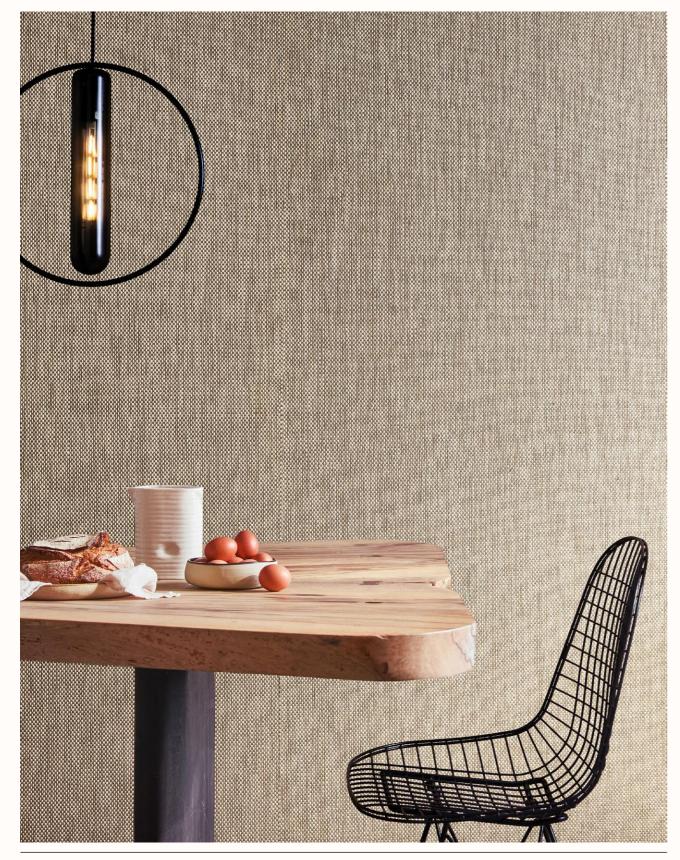

ALEGRE, OAS2II

O M E X C O Fine Belgian Wallcoverings

A L E G R E Panoramic design - Printed paperweave

OAS2II: Panoramic design of 5 drops. Total dimension 4,55 x 3 m (179" 1/8 x 118" 1/10). This panoramic has been created as a continuous design and can therefore be repeated endlessly. Custom height/width as of 6 drops.