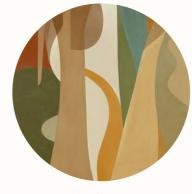

OASE A RADIANT OASIS OF AUTHENTIC ARTISTRY

ALEGRE, OAS2II

HIERBAS, OAS202

« The richness of paperweaves elevates contemporary interiors, emphasizing the intrinsic appeal of natural materials. »

ALEGRE, OAS2II

O M E X C O Fine Belgian Wallcoverings

A L E G R E Panoramic design - Printed paperweave

OAS2II: Panoramic design of 5 drops. Total dimension 4,55 x 3 m (179" 1/8 x 118" 1/10). This panoramic has been created as a continuous design and can therefore be repeated endlessly. Custom height/width as of 6 drops.

OAS2II

« Alain paperweave design in tone-on-tone, earthy hues. »

XICO, OAS272

O M E X C O Fine Belgian Wallcoverings

X I C O Paperweave

OAS272

15

O A S 2 7 5