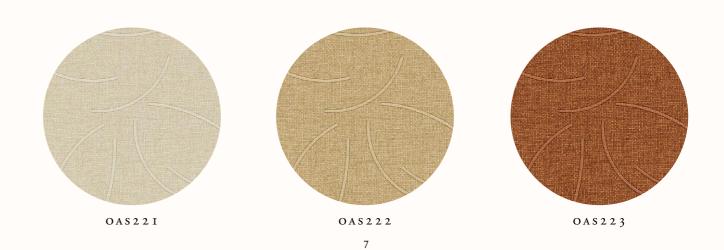

ALMA, OAS283

O M E X C O Fine Belgian Wallcoverings

A L M A Paperweave

5

« Exquisite paperweave, embroidered with a subtle organic pattern. »

VERANO, OAS222 6

OMEXCO Fine Belgian Wallcoverings

VERANO Embroidered paperweave

« Paper fibres are dyed with gentle irregularity, evoking the essence of nature's touch. The palette unfolds in warm, earthy hues, a tribute to the beauty of organic simplicity. »

CESTA, OAS294 8

OMEXCO Fine Belgian Wallcoverings