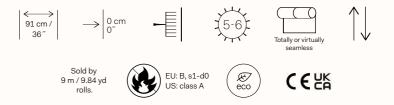

## TECHNICAL GUIDE

Indicates that the wallcovering is shown vertically (as it comes off the roll).

 $\rightarrow$   $\leftarrow$ 

Straight match.

Light resistance.

(

5

Fire resistant.

(

Sold by the

metre/yard. No minimum.

Pattern repeat is 0 cm (0") and the design does not need to be matched.

 $\rightarrow \left| \begin{smallmatrix} 0 & cm \\ 0'' \end{smallmatrix} \right|$ 

Totally or virtually seamless.

Subtle seaming.

This design requires reverse hanging.

 $\wedge$ 

Custom colouring: 300 m / 330 yds min.

Ecological.

Printed with solar energy.