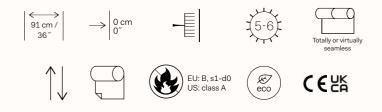

## TECHNICAL GUIDE

Indicates that the wallcovering is shown vertically (as it comes off the roll).

 $\rightarrow$   $\leftarrow$ 

Straight match.

Light resistance.

(

5

Fire resistant.

(

Sold by the

metre/yard. No minimum.

Pattern repeat is 0 cm (0") and the design does not need to be matched.

 $\rightarrow \left| \begin{smallmatrix} 0 & cm \\ 0'' \end{smallmatrix} \right|$ 

Totally or virtually seamless.

Subtle seaming.

This design requires reverse hanging.

 $\wedge$ 

Custom colouring: 300 m / 330 yds min.

Ecological.

Printed with solar energy.