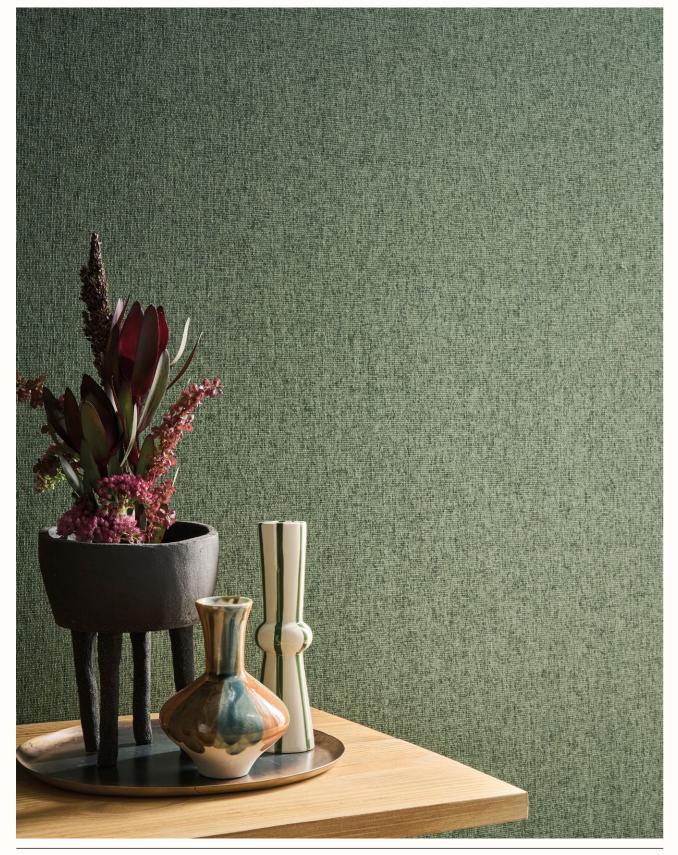

HIERBAS, OAS203

O M E X C O Fine Belgian Wallcoverings

H I E R B A S Printed paperweave

O A S 2 O I

O A S 2 O 2

3

O A S 2 O 3

« A timeless expression of paperweave craftsmanship, *Alma* unveils a palette of three neutral tones, each inspired by the earth's natural beauty and simplicity. »

« Paper fibres are dyed with gentle irregularity, evoking the essence of nature's touch. The palette unfolds in warm, earthy hues, a tribute to the beauty of organic simplicity. »

CESTA, OAS294 8

OMEXCO Fine Belgian Wallcoverings