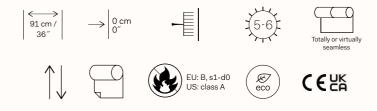

## TECHNICAL GUIDE

Indicates that the wallcovering is shown vertically (as it comes off the roll).

 $\rightarrow$   $\leftarrow$ 

Straight match.

Light resistance.

(

5

Fire resistant.

(

Sold by the

metre/yard. No minimum.

Pattern repeat is 0 cm (0") and the design does not need to be matched.

 $\rightarrow \left| \begin{smallmatrix} 0 & cm \\ 0'' \end{smallmatrix} \right|$ 

Totally or virtually seamless.

Subtle seaming.

This design requires reverse hanging.

 $\wedge$ 

Custom colouring: 300 m / 330 yds min.

Ecological.

Printed with solar energy.