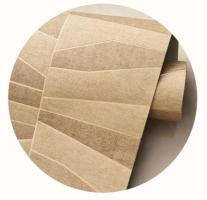

ALMA, OAS283

O M E X C O Fine Belgian Wallcoverings

A L M A Paperweave

5

« Exquisite paperweave, embroidered with a subtle organic pattern. »

VERANO, OAS222 6

OMEXCO Fine Belgian Wallcoverings

VERANO Embroidered paperweave

« Paper fibres are dyed with gentle irregularity, evoking the essence of nature's touch. The palette unfolds in warm, earthy hues, a tribute to the beauty of organic simplicity. »

CESTA, OAS294 8

OMEXCO Fine Belgian Wallcoverings