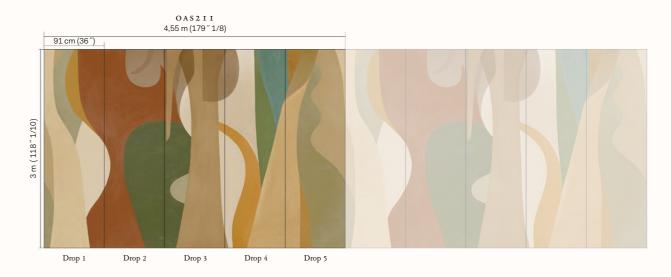

ALEGRE, OAS2II

O M E X C O Fine Belgian Wallcoverings

A L E G R E Panoramic design - Printed paperweave

OAS2II: Panoramic design of 5 drops. Total dimension 4,55 x 3 m (179" 1/8 x 118" 1/10). This panoramic has been created as a continuous design and can therefore be repeated endlessly. Custom height/width as of 6 drops.

OAS2II

« Alain paperweave design in tone-on-tone, earthy hues. »

XICO, OAS272

O M E X C O Fine Belgian Wallcoverings

X I C O Paperweave

OAS272

15

O A S 2 7 5