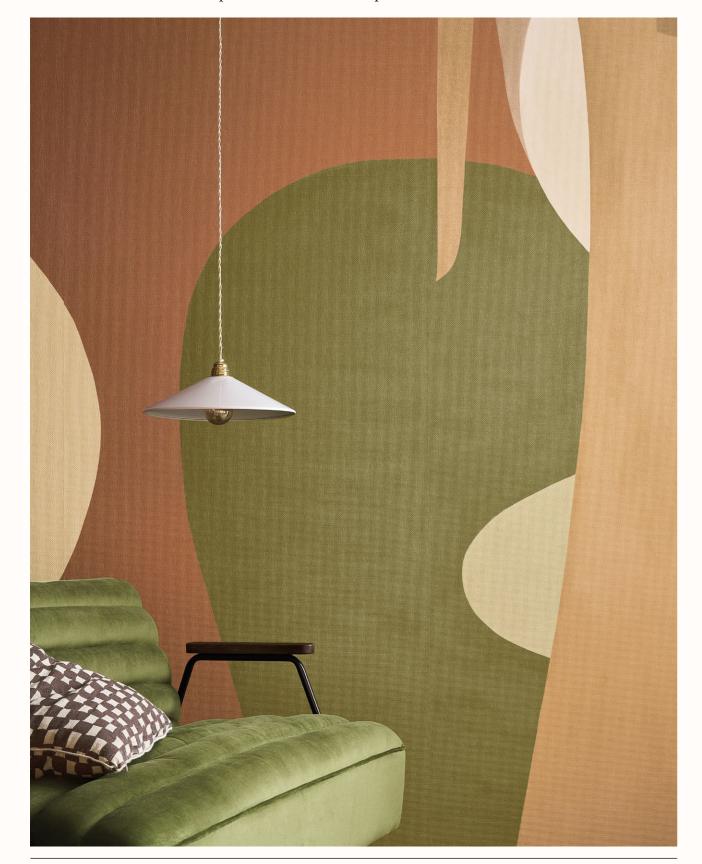

ALEGRE, OAS2II

O M E X C O Fine Belgian Wallcoverings

A L E G R E Panoramic design - Printed paperweave

OAS2II: Panoramic design of 5 drops. Total dimension 4,55 x 3 m (179" 1/8 x 118" 1/10). This panoramic has been created as a continuous design and can therefore be repeated endlessly. Custom height/width as of 6 drops.