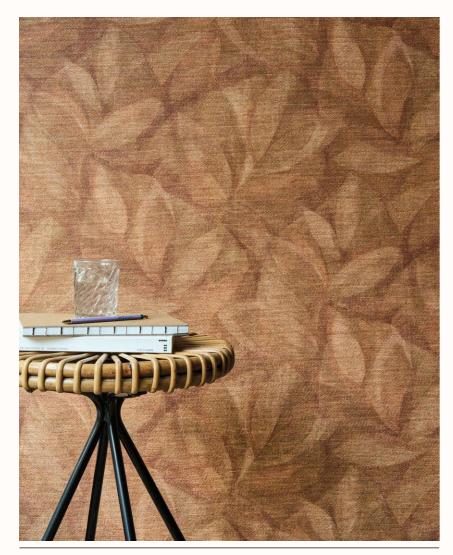

« Paper fibres are dyed with gentle irregularity, evoking the essence of nature's touch. The palette unfolds in warm, earthy hues, a tribute to the beauty of organic simplicity. »

CESTA, OAS294 8

OMEXCO Fine Belgian Wallcoverings

CESTA Paperweave

0AS294

0 A S 2 9 I

« A delicate paperweave revealing the natural allure of the material. »

SELVA, OAS264

O M E X C O Fine Belgian Wallcoverings

S E LVA Paperweave

« A sweeping panoramic design, inspired by naïve art, whispers of the vibrant landscapes of South America. »