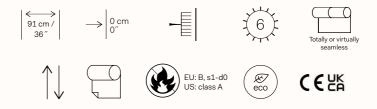

## TECHNICAL GUIDE

Indicates that the wallcovering is shown vertically (as it comes off the roll).

 $\rightarrow$   $\leftarrow$ 

Straight match.

Light resistance.

(

5

Fire resistant.

(

Sold by the

metre/yard. No minimum.

Pattern repeat is 0 cm (0") and the design does not need to be matched.

 $\rightarrow \left| \begin{smallmatrix} 0 & cm \\ 0'' \end{smallmatrix} \right|$ 

Totally or virtually seamless.

Subtle seaming.

This design requires reverse hanging.

 $\wedge$ 

Custom colouring: 300 m / 330 yds min.

Ecological.

Printed with solar energy.