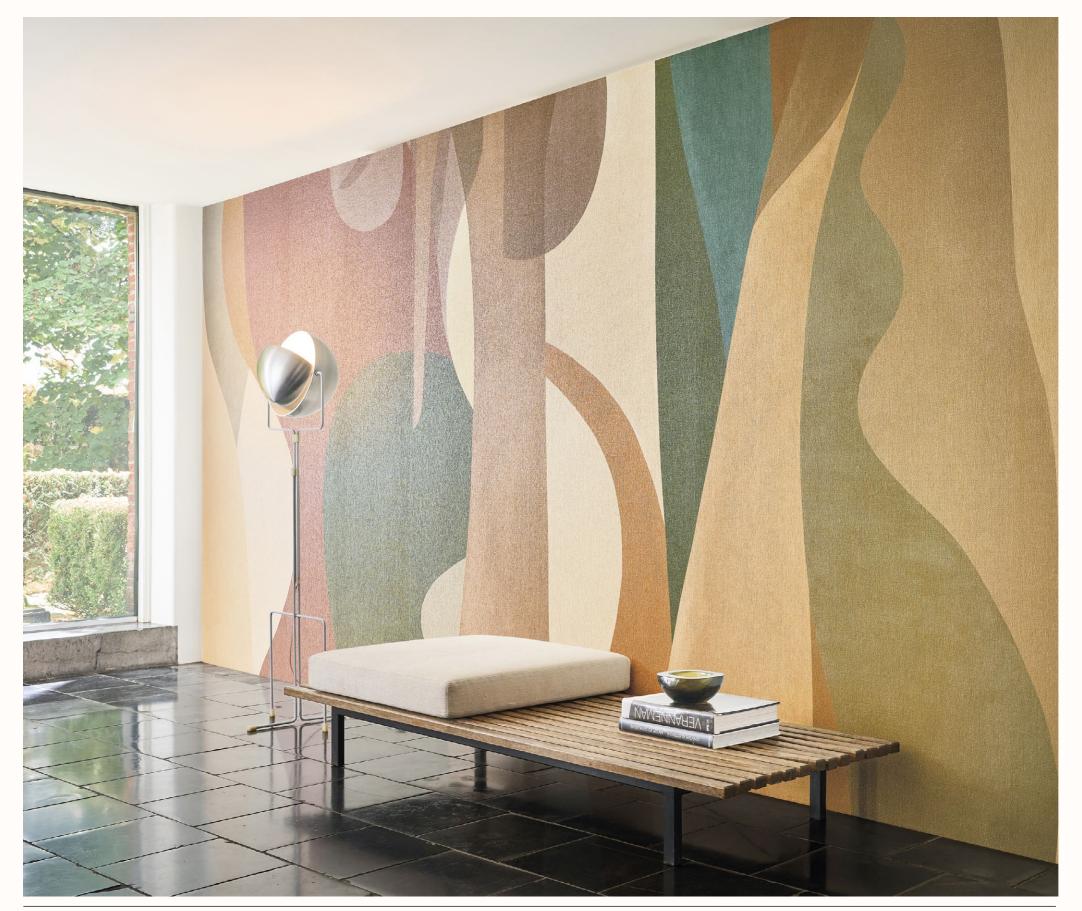

ALEGRE, OAS2II

O M E X C O Fine Belgian Wallcoverings

A L E G R E Panoramic design - Printed paperweave

OAS2II: Panoramic design of 5 drops. Total dimension 4,55 x 3 m (179" 1/8 x 118" 1/10). This panoramic has been created as a continuous design and can therefore be repeated endlessly. Custom height/width as of 6 drops.