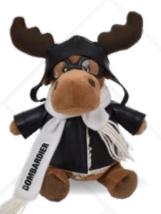

# Morris Moose 11" Plush

Show your Canadian spirit with this Morris Moose! This decorated in Canada plush is 11 inches tall, making him a perfect companion and the ideal size to fit in a backpack or a carry-on bag.

#### These outfits would look great with your logo!

**Knit Sweater** 

Jean Jacket

Spa Robe

Classic T-Shirt

Pilot/Biker Jacket

**Fire Fighter** 