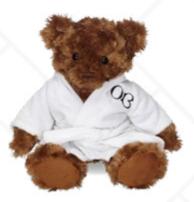

# Rufus Bear 11" Plush

If you're looking for a huggable plush pal, then Rufus is your bear. This black bear makes sure you'll never have to go alone when hes the perfect size for a backpack or carry-on bag.

#### This smiling black bear can wear the following outfits!

Knit Sweater

Jean Jacket

Spa Robe

**Classic T-Shirt** 

Pilot/Biker Jacket

Fire Fighter