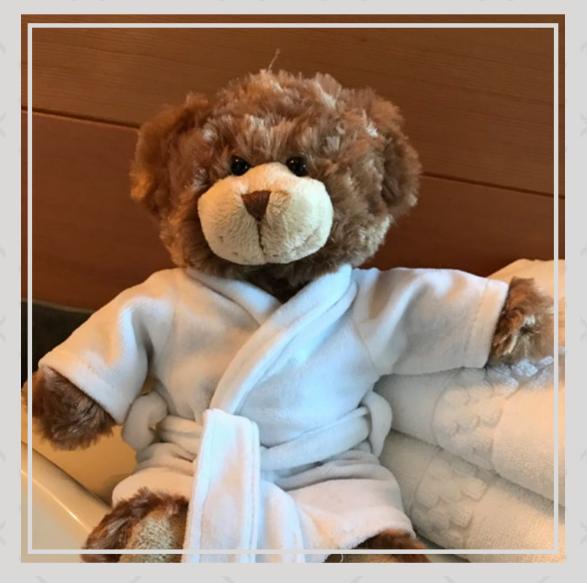

# Fergus Bear 11" Plush

Fergus is a classic teddy bear, enjoyed by all with his cute face and brown fur. He's not just your new best riend, but hes also a perfect gift for fund-raisers and non-profits.

#### Dress fergus up in this wide selection of outfits!

**Knit Sweater** 

Jean Jacket

Spa Robe

**Classic T-Shirt** 

Pilot/Biker Jacket

Fire Fighter