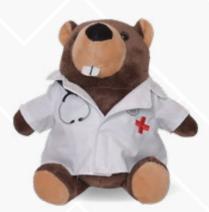

# **Bucky Beaver 11" Plush**

Beavers are known for keeping busy and as master builders, so build your promotional event with Bucky! Accompanied with soft brown fur, fun felt teeth, and a flat floppy tail, all he needs is your logo to celebrate.

#### This eager beaver is ready for any outfit below!

Knit Sweater

Jean Jacket

Spa Robe

Classic T-Shirt

Pilot/Biker Jacket

Fire Fighter