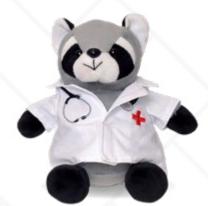

# Rascal Racoon 6" Plush

Who wouldn't love the quirky, cuddly & a little mischievous Rascal Raccoon? A 6-inch tall plush is always a great gift as they evoke an emotional response, and the multiple clothing options bring it all together.

#### **Rascal wears the following uniforms!**

Classic T-Shirt

Mechanic Outfit

Doctor's Lab Coat

Pilot