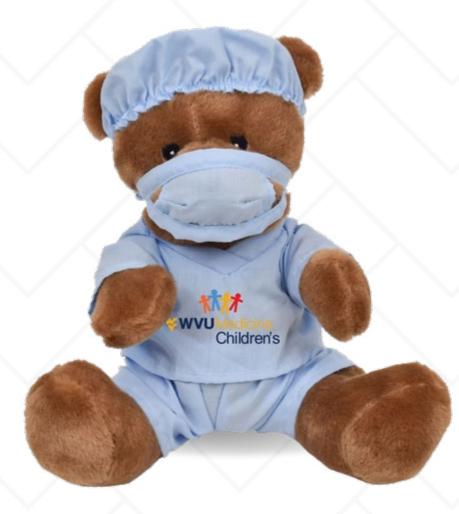

# Dr. Owen Scrubs Bear 11" Plush

Dr. Owen helps heathcare workers build trust with young paitents and help reduce anxiety.

This bears adorable outfit consists of mask, cap, pants and shirt, brightening up a patients day with a healthy regimen of hugs and fun.

Perfect gift for hospital gift shops, doctors' offices and nursing homes.