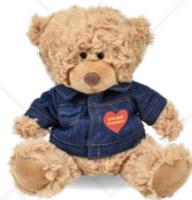

#### Dress fergus up in this wide selection of outfits!

**Knit Sweater** 

Jean Jacket

Spa Robe

**Classic T-Shirt** 

Pilot/Biker Jacket

Fire Fighter