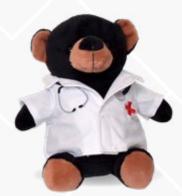

# Rufus Bear 11" Plush

If you're looking for a huggable plush pal, then Rufus is your bear. This black bear makes sure you'll never have to go alone when hes the perfect size for a backpack or carry-on bag.

#### This smiling black bear can wear the following outfits!

Knit Sweater

Jean Jacket

Spa Robe

**Classic T-Shirt** 

Pilot/Biker Jacket

Fire Fighter