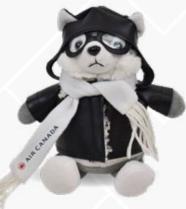

# Harlow Husky 6" Plush

Your next promotion will be a howling success with Harlow Husky! This adorable soft plush is 6 inches tall, the perfect size for your brand while holding that emotional response.

#### **Top off Harlow with these clothing options!**

**Classic T-Shirt** 

Mechanic Outfit

Doctor's Lab Coat

Pilot