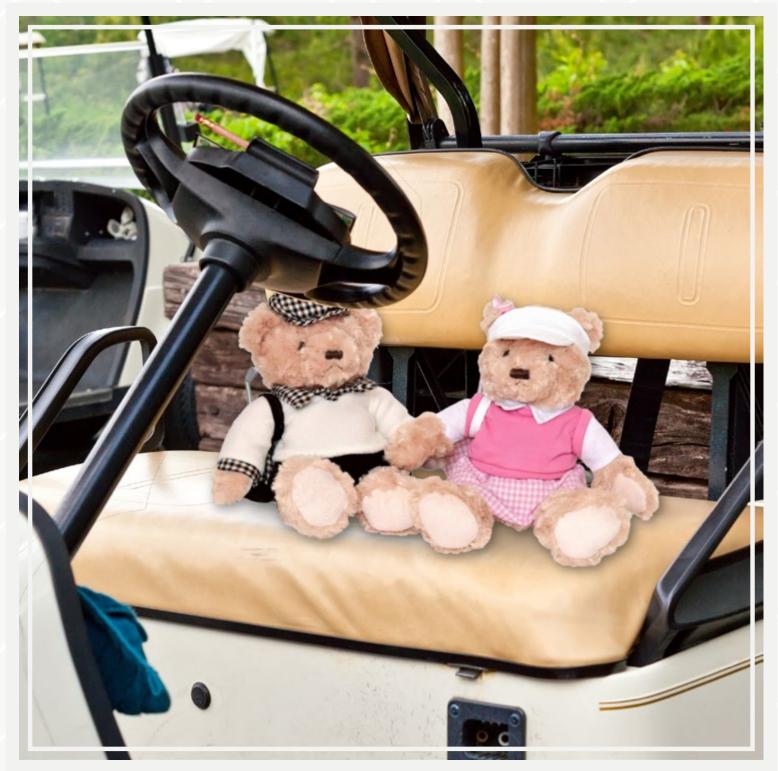

### Penelope & Byron Golf Bear Plush

Penelope and Byron sit at 9 inches tall and are dressed for the fairway, these plush companions also come with their mini golf bag.

These bears could be a part of gift shops, raffle prizes for golf courses, decorations at golf resorts, or giveaways at sponsored golf outings.

In either embroidered or full colour printed, have your logo on the front display with these adorable plushies.