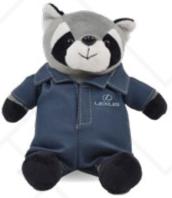

# Rascal Racoon 6" Plush

Who wouldn't love the quirky, cuddly & a little mischievous Rascal Raccoon? A 6-inch tall plush is always a great gift as they evoke an emotional response, and the multiple clothing options bring it all together.

#### **Rascal wears the following uniforms!**

Classic T-Shirt

Mechanic Outfit

Doctor's Lab Coat

Pilot