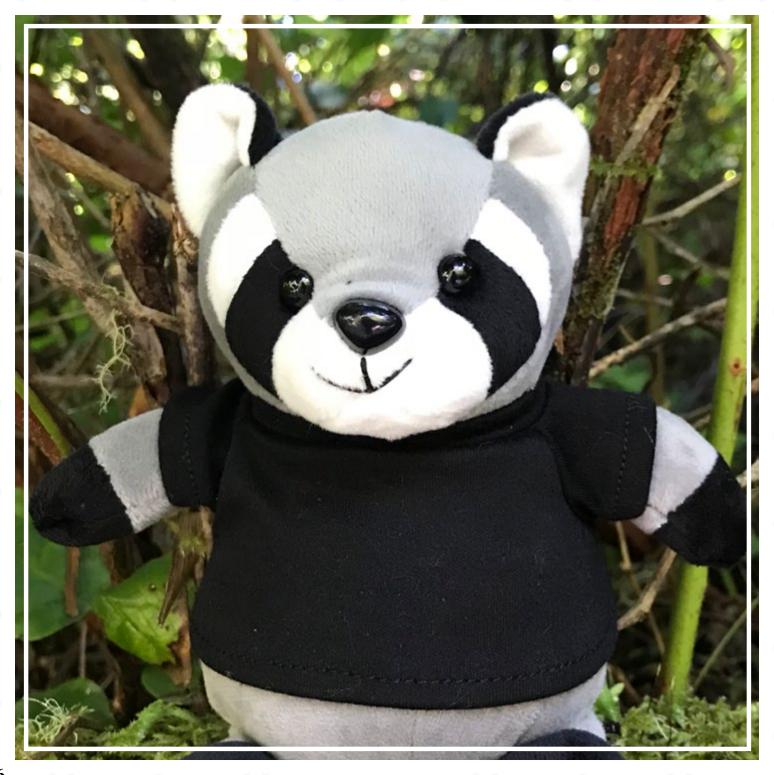

# Rascal Racoon 6" Plush

Who wouldn't love the quirky, cuddly & a little mischievous Rascal Raccoon? A 6-inch tall plush is always a great gift as they evoke an emotional response, and the multiple clothing options bring it all together.

#### **Rascal wears the following uniforms!**

Classic T-Shirt

Mechanic Outfit

Doctor's Lab Coat

Pilot