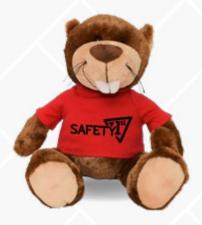

# Fergus Bear 11" Plush

Fergus is a classic teddy bear, enjoyed by all with his cute face and brown fur. He's not just your new best riend, but hes also a perfect gift for fund-raisers and non-profits.

#### Dress fergus up in this wide selection of outfits!

**Knit Sweater** 

Jean Jacket

Spa Robe

**Classic T-Shirt** 

Pilot/Biker Jacket

Fire Fighter