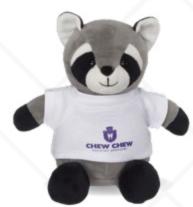

# Rascal Racoon 6" Plush

Who wouldn't love the quirky, cuddly & a little mischievous Rascal Raccoon? A 6-inch tall plush is always a great gift as they evoke an emotional response, and the multiple clothing options bring it all together.

#### **Rascal wears the following uniforms!**

Classic T-Shirt

Mechanic Outfit

Doctor's Lab Coat

Pilot