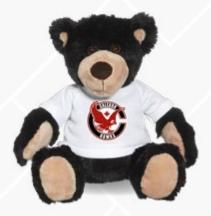

# Rufus Bear 11" Plush

If you're looking for a huggable plush pal, then Rufus is your bear. This black bear makes sure you'll never have to go alone when hes the perfect size for a backpack or carry-on bag.

#### This smiling black bear can wear the following outfits!

Knit Sweater

Jean Jacket

Spa Robe

**Classic T-Shirt** 

Pilot/Biker Jacket

Fire Fighter