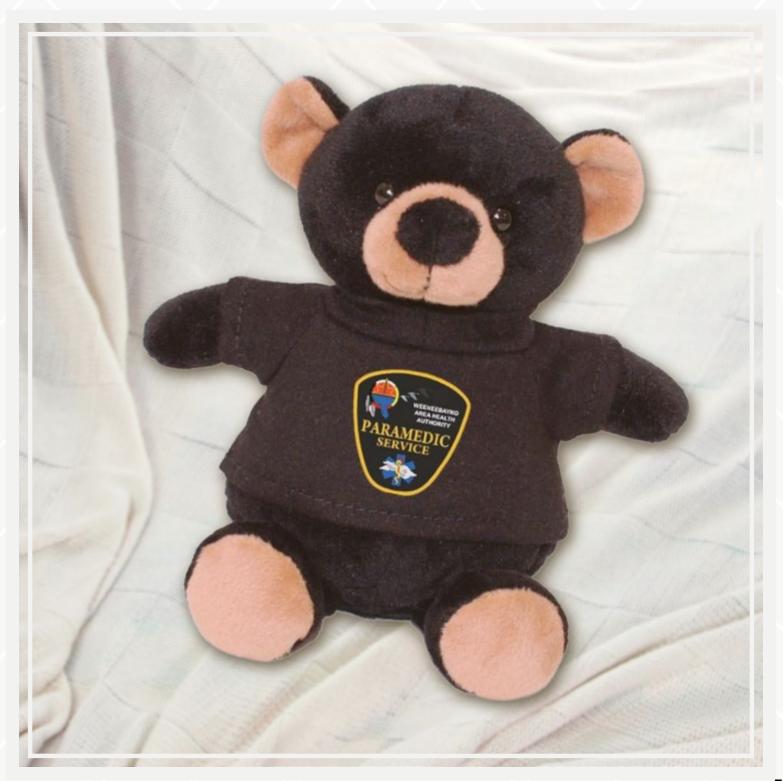

# **Bucky Beaver 11" Plush**

Beavers are known for keeping busy and as master builders, so build your promotional event with Bucky! Accompanied with soft brown fur, fun felt teeth, and a flat floppy tail, all he needs is your logo to celebrate.

#### This eager beaver is ready for any outfit below!

Knit Sweater

Jean Jacket

Spa Robe

Classic T-Shirt

Pilot/Biker Jacket

Fire Fighter