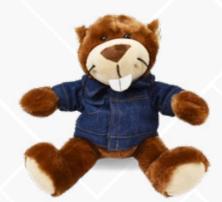

# **Bucky Beaver 11" Plush**

Beavers are known for keeping busy and as master builders, so build your promotional event with Bucky! Accompanied with soft brown fur, fun felt teeth, and a flat floppy tail, all he needs is your logo to celebrate.

#### This eager beaver is ready for any outfit below!

Knit Sweater

Jean Jacket

Spa Robe

Classic T-Shirt

Pilot/Biker Jacket

Fire Fighter