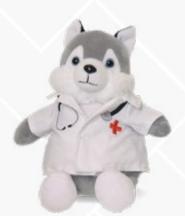

# Harlow Husky 6" Plush

Your next promotion will be a howling success with Harlow Husky! This adorable soft plush is 6 inches tall, the perfect size for your brand while holding that emotional response.

#### **Top off Harlow with these clothing options!**

**Classic T-Shirt** 

Mechanic Outfit

Doctor's Lab Coat

Pilot