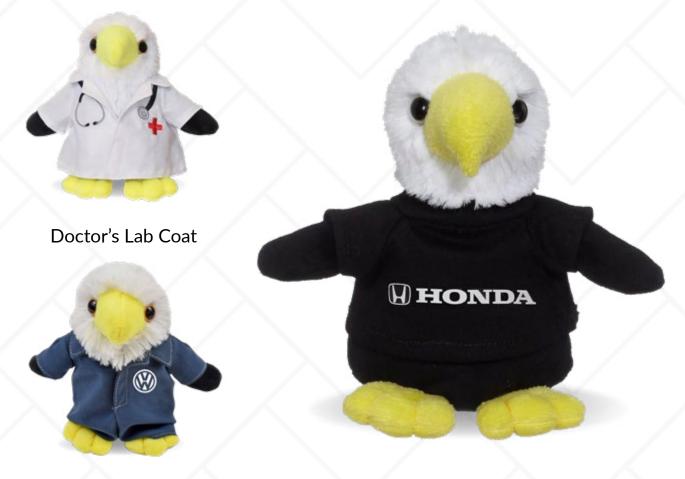

# **Everett Eagle 6" Plush**

Promote your brand with this Everett Eagle that is just too cute to be overlooked! This hard working panda is a great adition to any promotional campaign and corporate gift.

**Everett rocks the following outfits!** 

Mechanic Outfit

**Classic T-Shirt** 