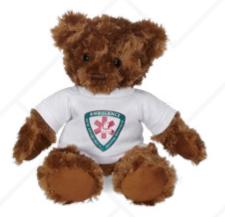

# Fergus Bear 11" Plush

Fergus is a classic teddy bear, enjoyed by all with his cute face and brown fur. He's not just your new best riend, but hes also a perfect gift for fund-raisers and non-profits.

#### Dress fergus up in this wide selection of outfits!

**Knit Sweater** 

Jean Jacket

Spa Robe

**Classic T-Shirt** 

Pilot/Biker Jacket

Fire Fighter