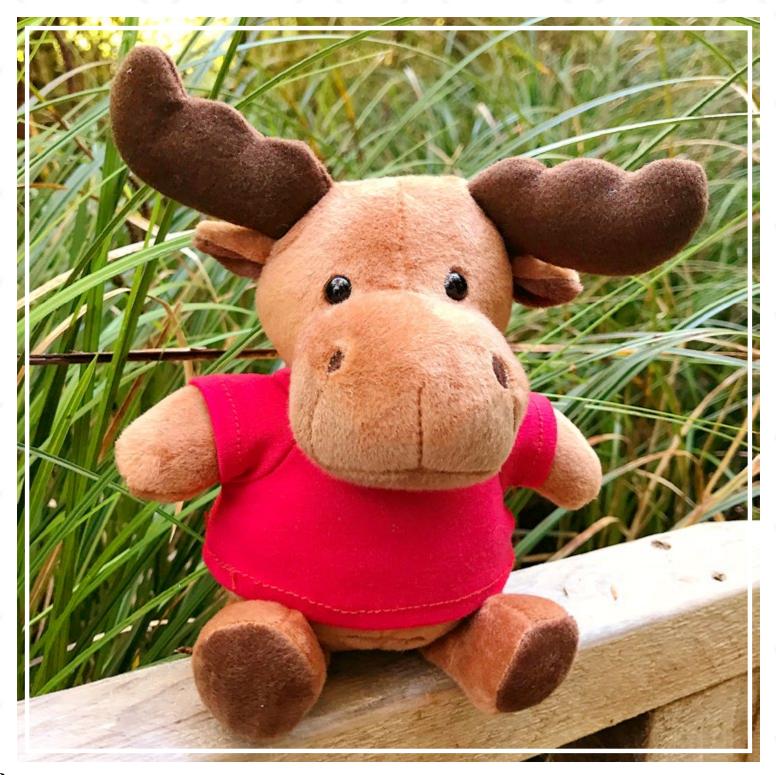

## Max Moose 6" Plush

Get your brand on one of our country's favourite animals, Max the Moose! Decorated in Canada, this plush measures 6 inches in height and offers a range of clothing options to fit multiple career endeavours.

#### **Dress Max in the following clothing options!**

Classic T-Shirt

Mechanic Outfit

Doctor's Lab Coat

Pilot