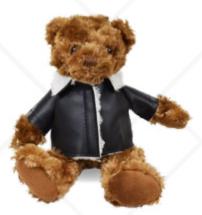

# Fergus Bear 11" Plush

Fergus is a classic teddy bear, enjoyed by all with his cute face and brown fur. He's not just your new best riend, but hes also a perfect gift for fund-raisers and non-profits.

#### Dress fergus up in this wide selection of outfits!

**Knit Sweater** 

Jean Jacket

Spa Robe

**Classic T-Shirt** 

Pilot/Biker Jacket

Fire Fighter