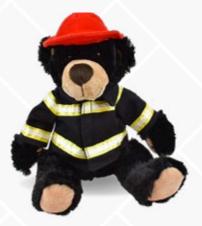

# Rufus Bear 11" Plush

If you're looking for a huggable plush pal, then Rufus is your bear. This black bear makes sure you'll never have to go alone when hes the perfect size for a backpack or carry-on bag.

#### This smiling black bear can wear the following outfits!

Knit Sweater

Jean Jacket

Spa Robe

**Classic T-Shirt** 

Pilot/Biker Jacket

Fire Fighter