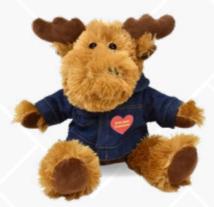

# Morris Moose 11" Plush

Show your Canadian spirit with this Morris Moose! This decorated in Canada plush is 11 inches tall, making him a perfect companion and the ideal size to fit in a backpack or a carry-on bag.

#### These outfits would look great with your logo!

**Knit Sweater** 

Jean Jacket

Spa Robe

Classic T-Shirt

Pilot/Biker Jacket

**Fire Fighter** 