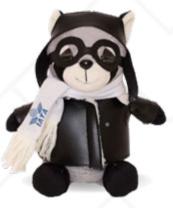

# Rascal Racoon 6" Plush

Who wouldn't love the quirky, cuddly & a little mischievous Rascal Raccoon? A 6-inch tall plush is always a great gift as they evoke an emotional response, and the multiple clothing options bring it all together.

#### **Rascal wears the following uniforms!**

Classic T-Shirt

Mechanic Outfit

Doctor's Lab Coat

Pilot