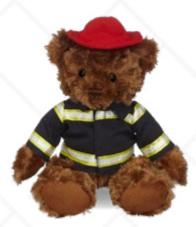

# Fergus Bear 11" Plush

Fergus is a classic teddy bear, enjoyed by all with his cute face and brown fur. He's not just your new best riend, but hes also a perfect gift for fund-raisers and non-profits.

#### Dress fergus up in this wide selection of outfits!

**Knit Sweater** 

Jean Jacket

Spa Robe

**Classic T-Shirt** 

Pilot/Biker Jacket

Fire Fighter