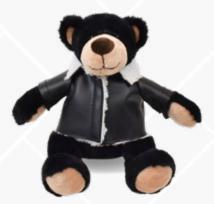

# Rufus Bear 11" Plush

If you're looking for a huggable plush pal, then Rufus is your bear. This black bear makes sure you'll never have to go alone when hes the perfect size for a backpack or carry-on bag.

#### This smiling black bear can wear the following outfits!

Knit Sweater

Jean Jacket

Spa Robe

**Classic T-Shirt** 

Pilot/Biker Jacket

Fire Fighter