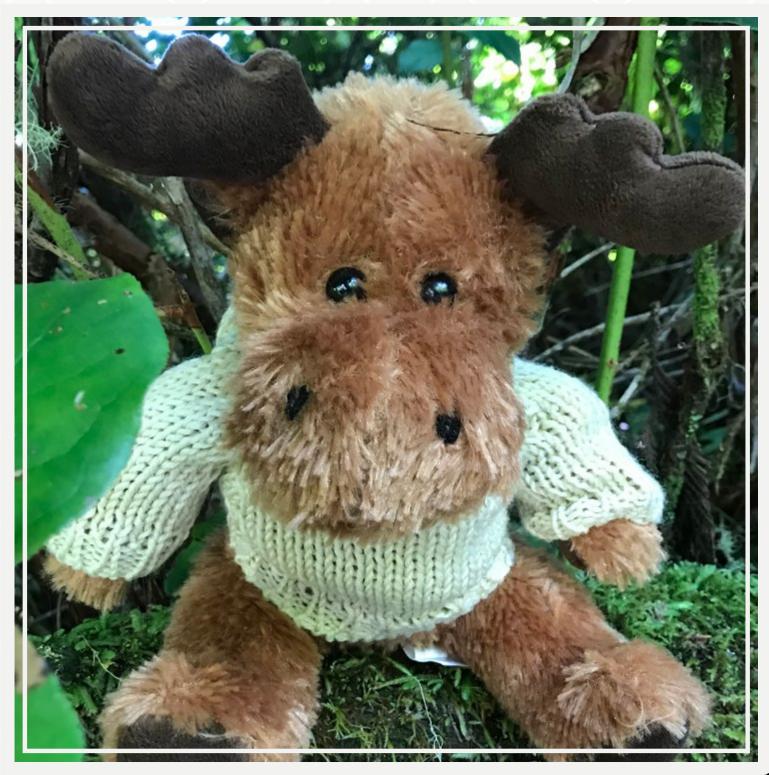

## Max Moose 6" Plush

Get your brand on one of our country's favourite animals, Max the Moose! Decorated in Canada, this plush measures 6 inches in height and offers a range of clothing options to fit multiple career endeavours.

#### **Dress Max in the following clothing options!**

Classic T-Shirt

Mechanic Outfit

Doctor's Lab Coat

Pilot