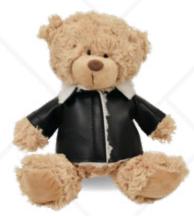

#### Dress fergus up in this wide selection of outfits!

**Knit Sweater** 

Jean Jacket

Spa Robe

**Classic T-Shirt** 

Pilot/Biker Jacket

Fire Fighter