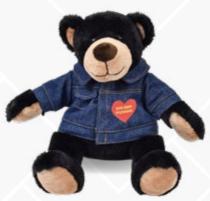

# Rufus Bear 11" Plush

If you're looking for a huggable plush pal, then Rufus is your bear. This black bear makes sure you'll never have to go alone when hes the perfect size for a backpack or carry-on bag.

#### This smiling black bear can wear the following outfits!

Knit Sweater

Jean Jacket

Spa Robe

**Classic T-Shirt** 

Pilot/Biker Jacket

Fire Fighter