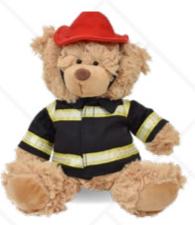

# Fergus Bear 11" Plush

Fergus is a classic teddy bear, enjoyed by all with his cute face and brown fur. He's not just your new best riend, but hes also a perfect gift for fund-raisers and non-profits.

#### Dress fergus up in this wide selection of outfits!

**Knit Sweater** 

Jean Jacket

Spa Robe

**Classic T-Shirt** 

Pilot/Biker Jacket

Fire Fighter