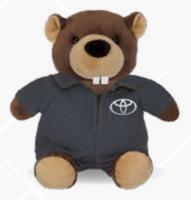

# **Bucky Beaver 11" Plush**

Beavers are known for keeping busy and as master builders, so build your promotional event with Bucky! Accompanied with soft brown fur, fun felt teeth, and a flat floppy tail, all he needs is your logo to celebrate.

#### This eager beaver is ready for any outfit below!

Knit Sweater

Jean Jacket

Spa Robe

Classic T-Shirt

Pilot/Biker Jacket

Fire Fighter