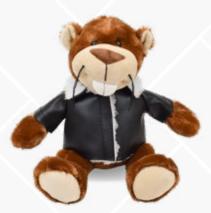

# Fergus Bear 11" Plush

Fergus is a classic teddy bear, enjoyed by all with his cute face and brown fur. He's not just your new best riend, but hes also a perfect gift for fund-raisers and non-profits.

#### Dress fergus up in this wide selection of outfits!

**Knit Sweater** 

Jean Jacket

Spa Robe

**Classic T-Shirt** 

Pilot/Biker Jacket

Fire Fighter