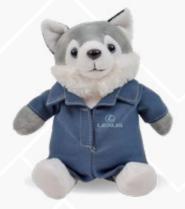

# Harlow Husky 6" Plush

Your next promotion will be a howling success with Harlow Husky! This adorable soft plush is 6 inches tall, the perfect size for your brand while holding that emotional response.

#### **Top off Harlow with these clothing options!**

**Classic T-Shirt** 

Mechanic Outfit

Doctor's Lab Coat

Pilot