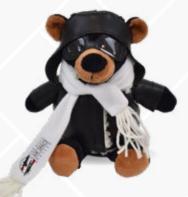

# Rufus Bear 11" Plush

If you're looking for a huggable plush pal, then Rufus is your bear. This black bear makes sure you'll never have to go alone when hes the perfect size for a backpack or carry-on bag.

#### This smiling black bear can wear the following outfits!

Knit Sweater

Jean Jacket

Spa Robe

**Classic T-Shirt** 

Pilot/Biker Jacket

Fire Fighter