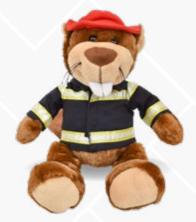

# Fergus Bear 11" Plush

Fergus is a classic teddy bear, enjoyed by all with his cute face and brown fur. He's not just your new best riend, but hes also a perfect gift for fund-raisers and non-profits.

#### Dress fergus up in this wide selection of outfits!

**Knit Sweater** 

Jean Jacket

Spa Robe

**Classic T-Shirt** 

Pilot/Biker Jacket

Fire Fighter