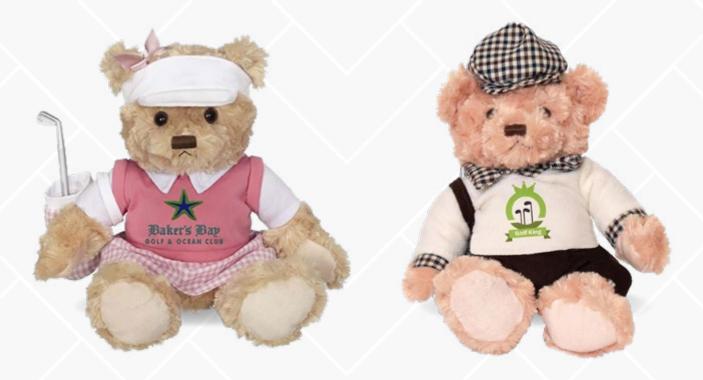

### Penelope & Byron Golf Bear Plush

Penelope and Byron sit at 9 inches tall and are dressed for the fairway, these plush companions also come with their mini golf bag.

These bears could be a part of gift shops, raffle prizes for golf courses, decorations at golf resorts, or giveaways at sponsored golf outings.

In either embroidered or full colour printed, have your logo on the front display with these adorable plushies.