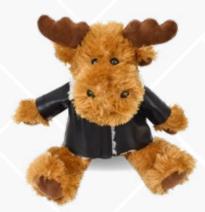

# Morris Moose 11" Plush

Show your Canadian spirit with this Morris Moose! This decorated in Canada plush is 11 inches tall, making him a perfect companion and the ideal size to fit in a backpack or a carry-on bag.

#### These outfits would look great with your logo!

**Knit Sweater** 

Jean Jacket

Spa Robe

Classic T-Shirt

Pilot/Biker Jacket

**Fire Fighter** 