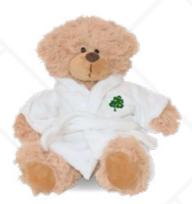

#### Dress fergus up in this wide selection of outfits!

**Knit Sweater** 

Jean Jacket

Spa Robe

**Classic T-Shirt** 

Pilot/Biker Jacket

Fire Fighter