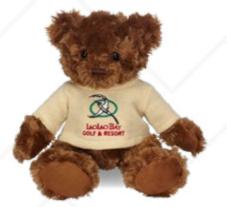

## Sammy Bear 11" Plush

Sammy Bear makes the perfect plush companion. His huggable tan plush material, embroidered eyes and tiny tail is made from quality materials to help elevate your promotional event.

#### Dress your new friend for any occasion!