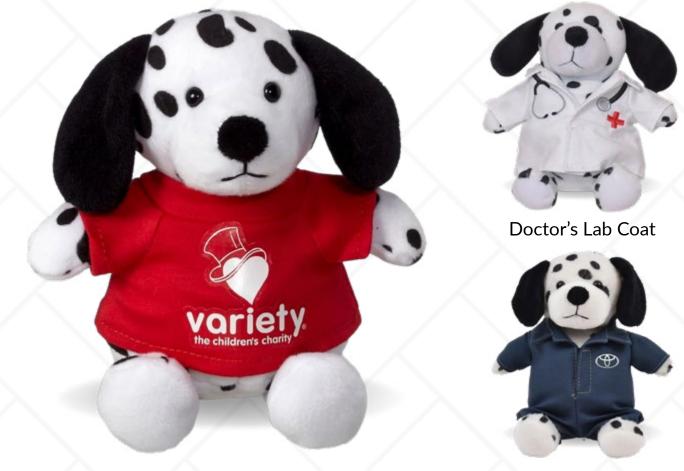

# **Doodle Dalmatian 6" Plush**

Anyone will spot your logo with this cute Doodle Dalmation. The durability makes this gift a strong one to bring home and be a memorable keepsake for years to come.

Spot Doodle in these outfits!

Classic T-Shirt

Mechanic Outfit