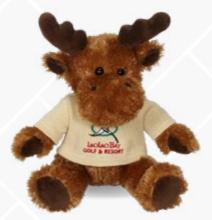

# Morris Moose 11" Plush

Show your Canadian spirit with this Morris Moose! This decorated in Canada plush is 11 inches tall, making him a perfect companion and the ideal size to fit in a backpack or a carry-on bag.

#### These outfits would look great with your logo!

**Knit Sweater** 

Jean Jacket

Spa Robe

Classic T-Shirt

Pilot/Biker Jacket

**Fire Fighter** 