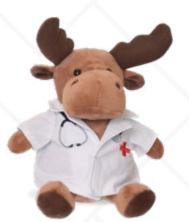

## Max Moose 6" Plush

Get your brand on one of our country's favourite animals, Max the Moose! Decorated in Canada, this plush measures 6 inches in height and offers a range of clothing options to fit multiple career endeavours.

#### **Dress Max in the following clothing options!**

Classic T-Shirt

Mechanic Outfit

Doctor's Lab Coat

Pilot