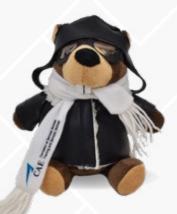

# **Bucky Beaver 11" Plush**

Beavers are known for keeping busy and as master builders, so build your promotional event with Bucky! Accompanied with soft brown fur, fun felt teeth, and a flat floppy tail, all he needs is your logo to celebrate.

#### This eager beaver is ready for any outfit below!

Knit Sweater

Jean Jacket

Spa Robe

Classic T-Shirt

Pilot/Biker Jacket

Fire Fighter