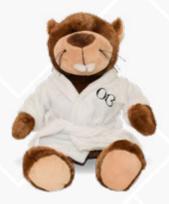

## **Cooper Bear 11" Plush**

Say hello to Cooper Bear, a plush that is impossible not to love. This soft to the touch classic design bear is cute and classy, paired with friendly plastic eyes, a little tail and a plump little tummy.

#### Place your logo on these outfits!

**Knit Sweater** 

Jean Jacket

Spa Robe

**Classic T-Shirt** 

Pilot/Biker Jacket

**Fire Fighter** 