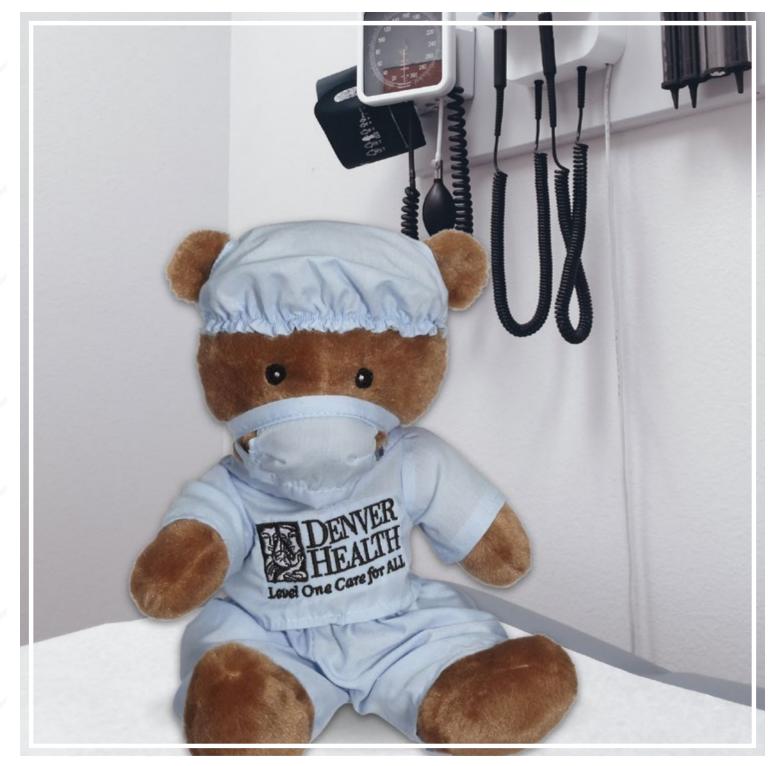

# Dr. Owen Scrubs Bear 11" Plush

Dr. Owen helps heathcare workers build trust with young paitents and help reduce anxiety.

This bears adorable outfit consists of mask, cap, pants and shirt, brightening up a patients day with a healthy regimen of hugs and fun.

Perfect gift for hospital gift shops, doctors' offices and nursing homes.