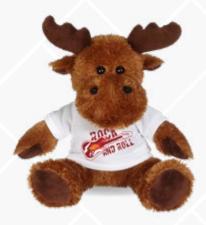

# Morris Moose 11" Plush

Show your Canadian spirit with this Morris Moose! This decorated in Canada plush is 11 inches tall, making him a perfect companion and the ideal size to fit in a backpack or a carry-on bag.

#### These outfits would look great with your logo!

**Knit Sweater** 

Jean Jacket

Spa Robe

Classic T-Shirt

Pilot/Biker Jacket

**Fire Fighter** 