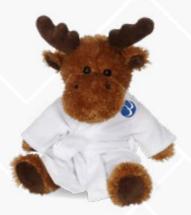

# Morris Moose 11" Plush

Show your Canadian spirit with this Morris Moose! This decorated in Canada plush is 11 inches tall, making him a perfect companion and the ideal size to fit in a backpack or a carry-on bag.

#### These outfits would look great with your logo!

**Knit Sweater** 

Jean Jacket

Spa Robe

Classic T-Shirt

Pilot/Biker Jacket

**Fire Fighter** 