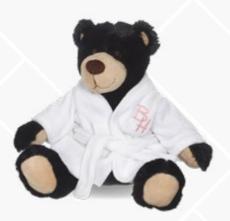

# Rufus Bear 11" Plush

If you're looking for a huggable plush pal, then Rufus is your bear. This black bear makes sure you'll never have to go alone when hes the perfect size for a backpack or carry-on bag.

#### This smiling black bear can wear the following outfits!

Knit Sweater

Jean Jacket

Spa Robe

**Classic T-Shirt** 

Pilot/Biker Jacket

Fire Fighter