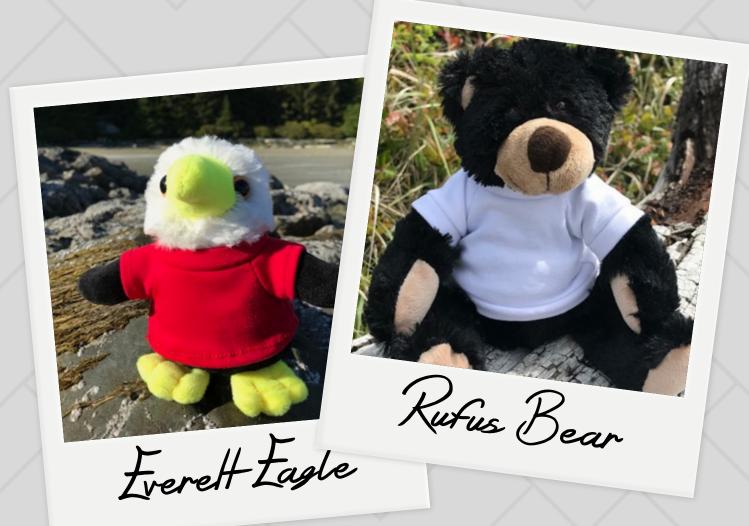

# **Everett Eagle 6" Plush**

Promote your brand with this Everett Eagle that is just too cute to be overlooked! This hard working panda is a great adition to any promotional campaign and corporate gift.

**Everett rocks the following outfits!** 

Mechanic Outfit

**Classic T-Shirt** 

# Rufus Bear 11" Plush

If you're looking for a huggable plush pal, then Rufus is your bear. This black bear makes sure you'll never have to go alone when hes the perfect size for a backpack or carry-on bag.

#### This smiling black bear can wear the following outfits!

Knit Sweater

Jean Jacket

Spa Robe

**Classic T-Shirt** 

Pilot/Biker Jacket

Fire Fighter