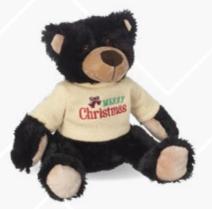

# Rufus Bear 11" Plush

If you're looking for a huggable plush pal, then Rufus is your bear. This black bear makes sure you'll never have to go alone when hes the perfect size for a backpack or carry-on bag.

#### This smiling black bear can wear the following outfits!

Knit Sweater

Jean Jacket

Spa Robe

**Classic T-Shirt** 

Pilot/Biker Jacket

Fire Fighter