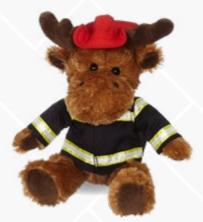

# Morris Moose 11" Plush

Show your Canadian spirit with this Morris Moose! This decorated in Canada plush is 11 inches tall, making him a perfect companion and the ideal size to fit in a backpack or a carry-on bag.

#### These outfits would look great with your logo!

**Knit Sweater** 

Jean Jacket

Spa Robe

Classic T-Shirt

Pilot/Biker Jacket

**Fire Fighter** 