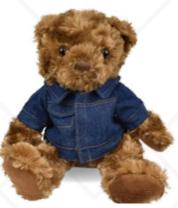

## **Cooper Bear 11" Plush**

Say hello to Cooper Bear, a plush that is impossible not to love. This soft to the touch classic design bear is cute and classy, paired with friendly plastic eyes, a little tail and a plump little tummy.

#### Place your logo on these outfits!

**Knit Sweater** 

Jean Jacket

Spa Robe

**Classic T-Shirt** 

Pilot/Biker Jacket

**Fire Fighter** 