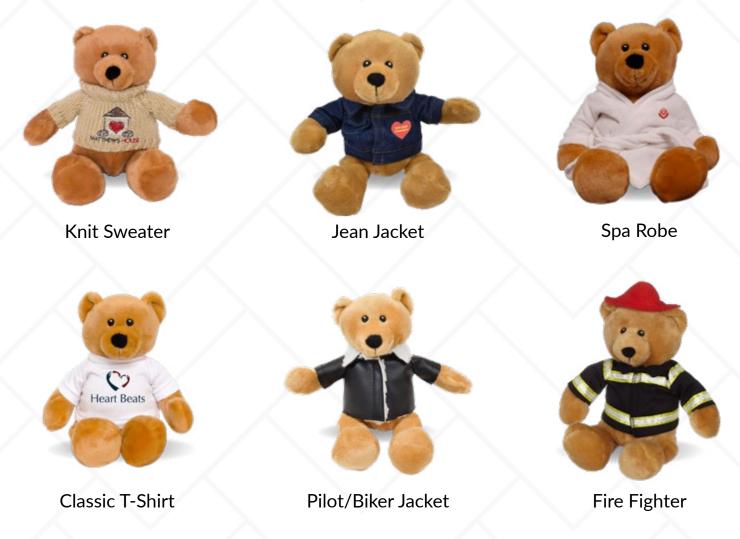

# Fergus Bear 11" Plush

Fergus is a classic teddy bear, enjoyed by all with his cute face and brown fur. He's not just your new best riend, but hes also a perfect gift for fund-raisers and non-profits.

#### Dress fergus up in this wide selection of outfits!

**Knit Sweater** 

Jean Jacket

Spa Robe

**Classic T-Shirt** 

Pilot/Biker Jacket

Fire Fighter

# Morris Moose 11" Plush

Show your Canadian spirit with this Morris Moose! This decorated in Canada plush is 11 inches tall, making him a perfect companion and the ideal size to fit in a backpack or a carry-on bag.

#### These outfits would look great with your logo!

**Knit Sweater** 

Jean Jacket

Spa Robe

Classic T-Shirt

Pilot/Biker Jacket

**Fire Fighter** 

## **Cooper Bear 11" Plush**

Say hello to Cooper Bear, a plush that is impossible not to love. This soft to the touch classic design bear is cute and classy, paired with friendly plastic eyes, a little tail and a plump little tummy.

#### Place your logo on these outfits!

**Knit Sweater** 

Jean Jacket

Spa Robe

**Classic T-Shirt** 

Pilot/Biker Jacket

**Fire Fighter** 

# **Bucky Beaver 11" Plush**

Beavers are known for keeping busy and as master builders, so build your promotional event with Bucky! Accompanied with soft brown fur, fun felt teeth, and a flat floppy tail, all he needs is your logo to celebrate.

#### This eager beaver is ready for any outfit below!

Knit Sweater

Jean Jacket

Spa Robe

Classic T-Shirt

Pilot/Biker Jacket

Fire Fighter

# Rufus Bear 11" Plush

If you're looking for a huggable plush pal, then Rufus is your bear. This black bear makes sure you'll never have to go alone when hes the perfect size for a backpack or carry-on bag.

#### This smiling black bear can wear the following outfits!

Knit Sweater

Jean Jacket

Spa Robe

**Classic T-Shirt** 

Pilot/Biker Jacket

Fire Fighter