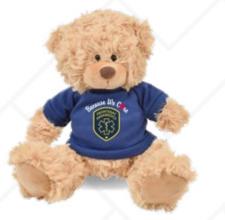

## Sammy Bear 11" Plush

Sammy Bear makes the perfect plush companion. His huggable tan plush material, embroidered eyes and tiny tail is made from quality materials to help elevate your promotional event.

#### Dress your new friend for any occasion!