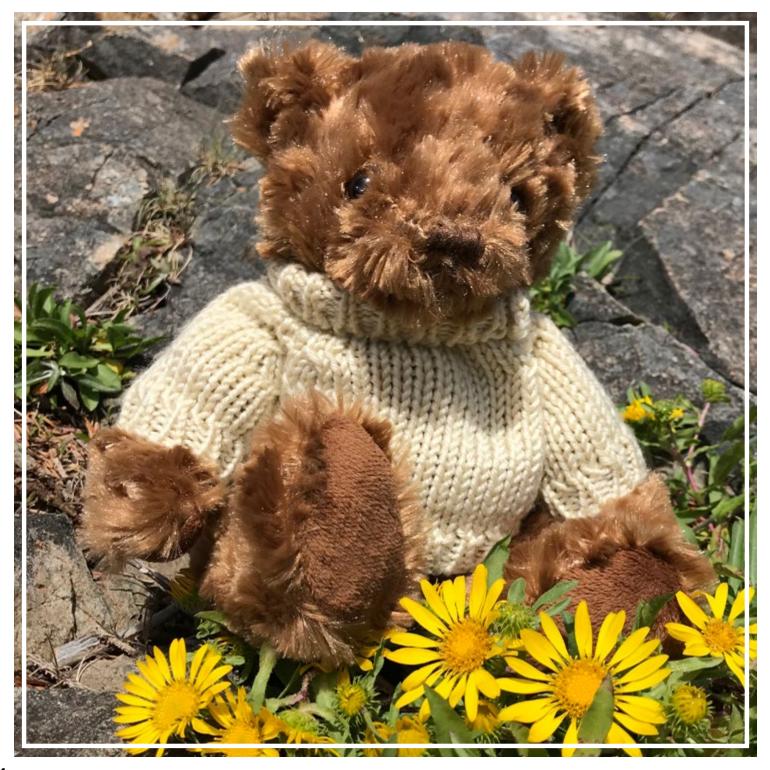

# Fergus Bear 11" Plush

Fergus is a classic teddy bear, enjoyed by all with his cute face and brown fur. He's not just your new best riend, but hes also a perfect gift for fund-raisers and non-profits.

#### Dress fergus up in this wide selection of outfits!

**Knit Sweater** 

Jean Jacket

Spa Robe

**Classic T-Shirt** 

Pilot/Biker Jacket

Fire Fighter