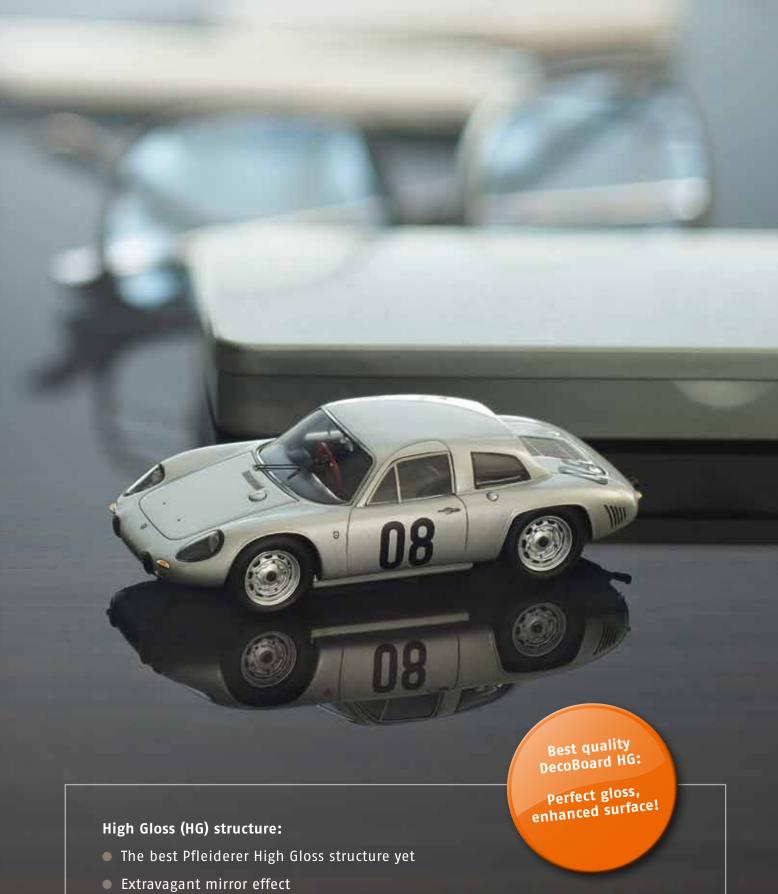

## Our best gloss yet – for your brilliant ideas.

High gloss surfaces are very fashionable. With High Gloss (HG) we are presenting a gloss variant which, as well as offering surface smoothness also has a perfect gloss level. With its extravagant mirror effect, the structure will attract everyone's attention. This makes it the ideal choice for areas, where you are hoping to achieve as much attention as possible. As DecoBoard, High Gloss (HG) can be combined with a variety of core materials and decors from the Pfleiderer DST-Collection, and additionally available as HPL and flat-bonded elements (with PUR glue if required) in 300 different decors.

Pfleiderer is thus offering the most comprehensive and varied range possible – High Gloss in colour match and in premium quality, with the most suitable core for your requirements. Ask for Pfleiderer High Gloss!