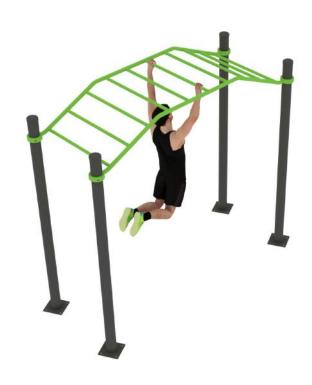

#### **Trapeze Ladder**

The trapeze ladder is a special fitness device for performing hanging. The hang is a basic free-weight exercise, which in fact strengthens the entire musculature of the body. The trapeze ladder, unlike the horizontal ladder, also has ascending sections, which, when suspended, provide users with a greater level of difficulty, making the workout more enjoyable.