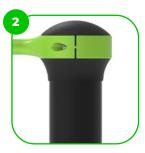

The clamp system allows for easy assembly and extreme stability.

connecting ments are fastened with stainless vandal-proof screws and nuts.

The ends of the bars and posts are sealed with injection-moulded plastic caps.