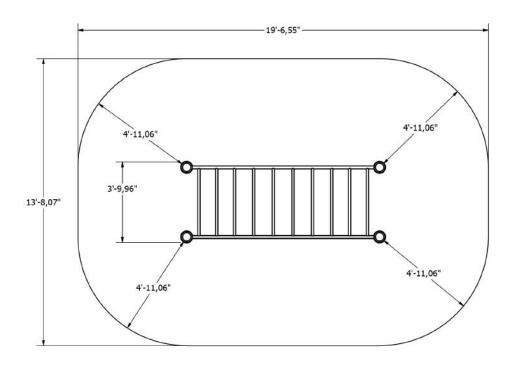

# **Muscle Groups Focus**





#### **Trapeze Ladder**

The trapeze ladder is a special fitness device for performing hanging. The hang is a basic free-weight exercise, which in fact strengthens the entire musculature of the body. The trapeze ladder, unlike the horizontal ladder, also has ascending sections, which, when suspended, provide users with a greater level of difficulty, making the workout more enjoyable.

#### **Attributes**

Product code Certificate

Age group

Capacity

Max. weight load

Type

Difficulty level

1-1-045 EN 16630, ASTM F3101

14 + years

2 people

218.26 lbs Calisthenics

Hard

### **Side View**

## **Plan View**





#### Installation information

Number of installers (concrete)
Total installation time (concrete)
Number of installers (equipment)
Total installation time (equipment)
Excavation volume
Concrete volume
Size of the base structure
Anchoring options
In-g
In combined structures, the volume of concrete required varies.

At least 2 people 60-120 min. At least 4 people 30-60 min. 28,25 ft<sup>3</sup> 28,25 ft<sup>3</sup> 4pc 19.69 x 19.69 x 31.5 " In-ground or surface

## **Technical specification**

Safety surfice area

Net weight

Naterial

Critic fall height

Color options

For more color options, discuss with your sales representative.

### Warranty

| Structure                                     |
|-----------------------------------------------|
| Steel