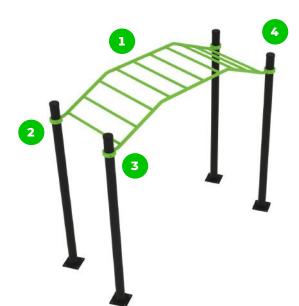

The clamp system allows for easy assembly and extreme stability.

connecting ments are fastened with stainless vandal-proof screws and nuts.

The ends of the bars and posts are sealed with injection-moulded plastic caps.