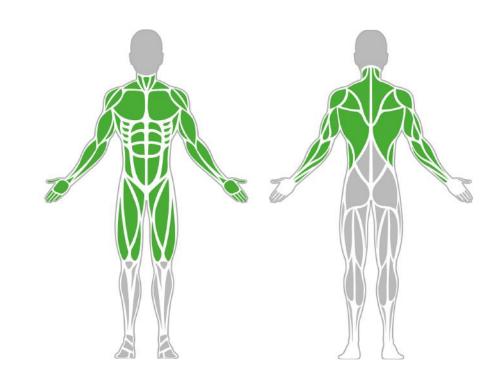

# **Muscle Groups Focus**





#### **Trapeze Ladder**

The trapeze ladder is a special fitness device for performing hanging. The hang is a basic free-weight exercise, which in fact strengthens the entire musculature of the body. The trapeze ladder, unlike the horizontal ladder, also has ascending sections, which, when suspended, provide users with a greater level of difficulty, making the workout more enjoyable.

#### **Attributes**

Product code Certificate

Age group

Capacity

Max. weight load

Type

Difficulty level

1-1-045 EN 16630, ASTM F3101

14 + years

2 people

218.26 lbs Calisthenics

Hard

### **Side View**

## **Plan View**





#### Installation information

Number of installers (concrete)
Total installation time (concrete)
Number of installers (equipment)
Total installation time (equipment)
Excavatio