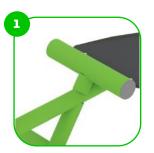

The clamp system allows for easy assembly and extreme stability.

connecting ments are fastened with stainless vandal-proof screws and nuts.

The ends of the bars and posts are sealed with injection-moulded plastic caps.