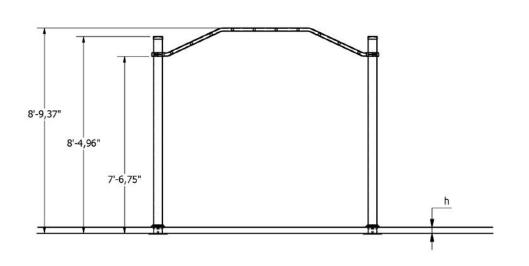

# **Muscle Groups Focus**





#### **Trapeze Ladder**

The trapeze ladder is a special fitness device for performing hanging. The hang is a basic free-weight exercise, which in fact strengthens the entire musculature of the body. The trapeze ladder, unlike the horizontal ladder, also has ascending sections, which, when suspended, provide users with a greater level of difficulty, making the workout more enjoyable.

#### **Attributes**

Product code Certificate

Age group

Capacity

Max. weight load

Type

Difficulty level

1-1-045 EN 16630, ASTM F3101

14 + years

2 people

218.26 lbs Calisthenics

Hard

### **Side View**

## **Plan View**





#### Installation information

Number of installers (concrete)
Total installation time (concrete)
Number of installers (equipment)
Total installation time (equipment)
Excavation volume
Concrete volume
Size of the base structure
Anchoring options
In-g
In combined structures, the volume of concrete required varies.

At least 2 people 60-120 min. At least 4 people 30-60 min. 28,25 ft<sup>3</sup> 28,25 ft<sup>3</sup> 4pc 19.69 x 19.69 x 31.5 " In-ground or surface

## **Technical specification**

Safety surfice area

Net weight

Naterial

Critic fall height

Color options

For more color options, discuss with your sales representative.

### Warranty

| Structure                                     |
|-----------------------------------------------|
| Steel