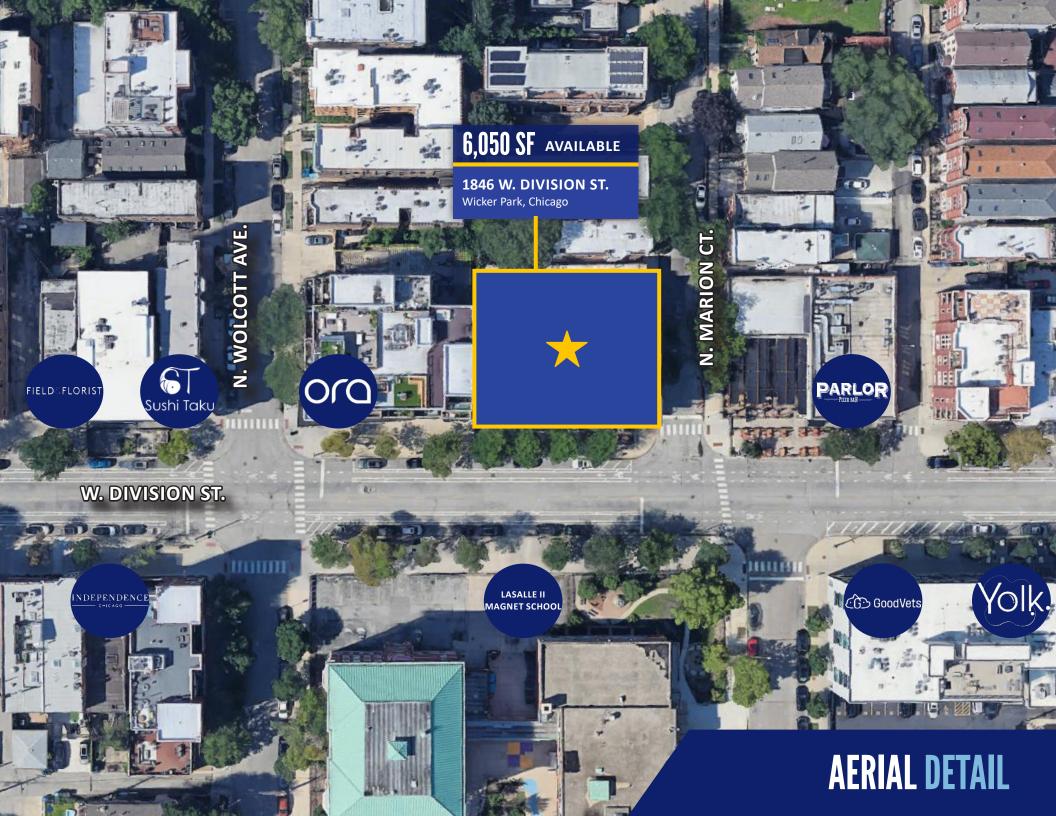

### **PROPERTY FEATURES**

- 6,050 SF available at the base of an 11-unit apartment building
- Second-generation restaurant space
- 107 ft. frontage on Division Street

- Large sidewalk patio area
- Operable storefront windows
- 0.3 miles to CTA Blue Line
   Division station

## **AREA RETAILERS**

#### **AREA RETAILER DIRECTORY**

- 1. Fatpour Tap Works
- 2. Phodega
- 3. Milk & Honey Cafe
- 4. Penelope's
- 5. INDEPENDENCE
- 6. Sushi Taku

- 7. Ora Dental Studio
- 8. Parlor Pizza Bar
- 9. GoodVets
- 10. Yolk
- 11. Smoke Daddy
- 12. Mac's Wood Grilled

- 13. Gold Star Bar
- 14. NICZKA
- 15. Alexandra Marks
- 16. Tortello
- 17. Alliance Bakery
- 18. Bangers & Lace

- 19. Starbucks
- 20. Target
- 21. [solidcore]
- 22. Wicker Park Athletic Club
- 23. SpaDerma
- 24. Wendy's