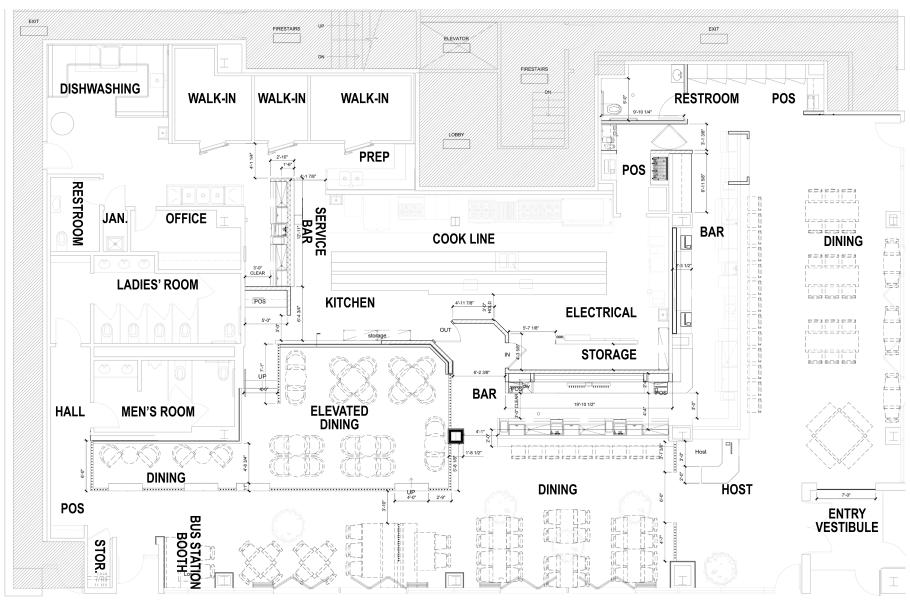

opular Division Street
- In the heart of the vibrant Wicker Park bar and restaurant scene
- Attractive population density and household incomes
- < 10-minute walk to Division Blue Line station</li>
- Easy access to Kennedy Expressway

## **AREA DEMOGRAPHICS**



## **AREA RETAILERS**











#### **AREA RETAILER DIRECTORY**

- 1. Fatpour Tap Works
- 2. Phodega
- 3. Milk & Honey Cafe
- 4. Penelope's
- 5. INDEPENDENCE
- 6. Sushi Taku

- 7. Ora Dental Studio
- 8. Parlor Pizza Bar
- 9. GoodVets
- 10. Yolk
- 11. Smoke Daddy
- 12. Mac's Wood Grilled

- 13. Gold Star Bar
- 14. NICZKA
- 15. Alexandra Marks
- 16. Tortello
- 17. Alliance Bakery
- 18. Bangers & Lace

- 19. Starbucks
- 20. Target
- 21. [solidcore]
- 22. Wicker Park Athletic Club
- 23. SpaDerma
- 24. Wendy's



## **FLOOR PLAN**





W. DIVISION ST.



#### **ABOUT NEWCASTLE RETAIL**

16
WALKABLE
Neighborhoods

60+
WELL-CAPITALIZED
Properties

600K+

of Prime Retail Space

160+

NOTABLE

Retail Tenants

#### FOR MORE INFORMATION

#### **SAM HERGOTT**

Vice President, Retail Leasing (312) 252-1452 shergott@newcastleinvestors.com

#### KRISTEN L. MARTIN

Vice President, Retail Leasing (312) 252-1418 kmartin@newcastleinvestors.com