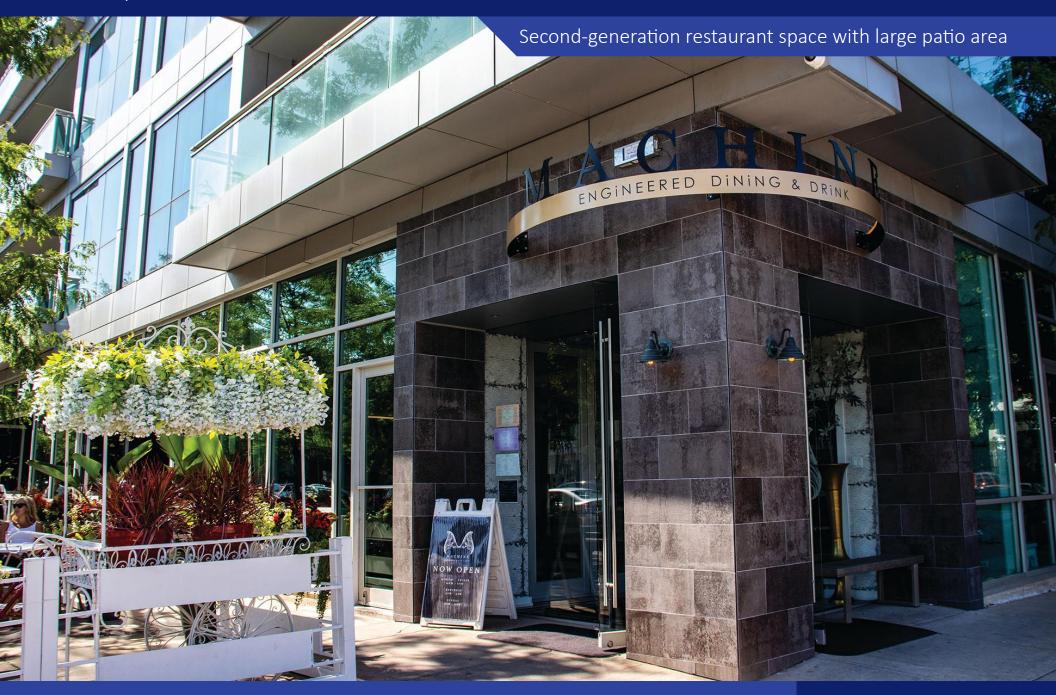

### **PROPERTY FEATURES**

- 6,050 SF available at the base of an 11-unit apartment building
- Second-generation restaurant space
- 107 ft. frontage on Division Street

- Large sidewalk patio area
- Operable storefront windows
- 0.3 miles to CTA Blue Line
   Division station