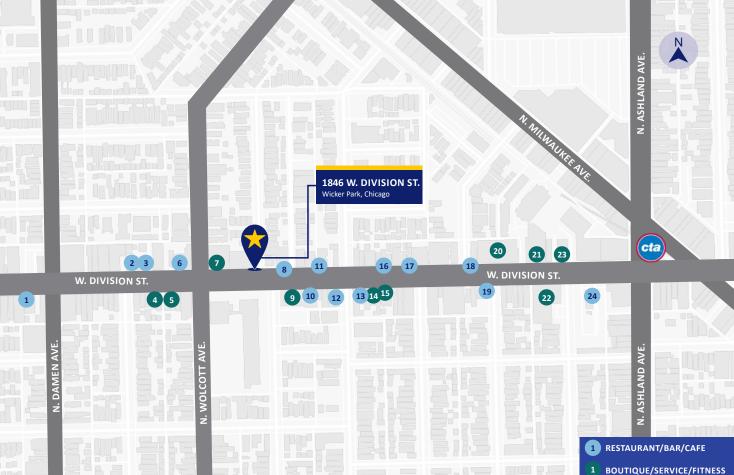

## **MARKET FEATURES**

- Prime corner on popular Division Street
- In the heart of the vibrant Wicker Park bar and restaurant scene
- Attractive population density and household incomes
- < 10-minute walk to Division Blue Line station</li>
- Easy access to Kennedy Expressway

## **AREA RETAILERS**

#### **AREA RETAILER DIRECTORY**

- 1. Fatpour Tap Works
- 2. Phodega
- 3. Milk & Honey Cafe
- 4. Penelope's
- 5. INDEPENDENCE
- 6. Sushi Taku

- 7. Ora Dental Studio
- 8. Parlor Pizza Bar
- 9. GoodVets
- 10. Yolk
- 11. Smoke Daddy
- 12. Mac's Wood Grilled

- 13. Gold Star Bar
- 14. NICZKA
- 15. Alexandra Marks
- 16. Tortello
- 17. Alliance Bakery
- 18. Bangers & Lace

- 19. Starbucks
- 20. Target
- 21. [solidcore]
- 22. Wicker Park Athletic Club
- 23. SpaDerma
- 24. Wendy's