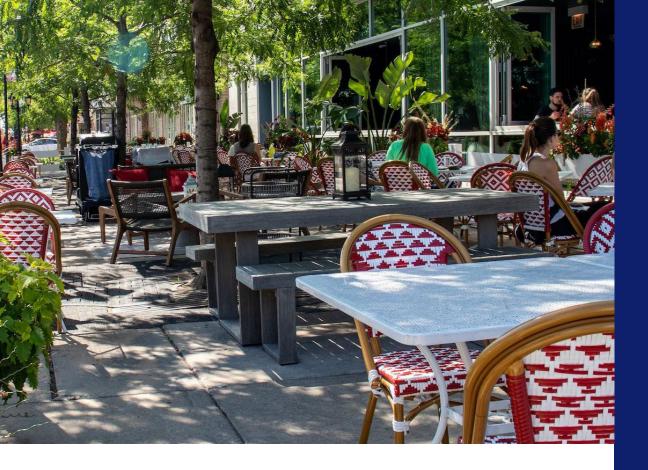

### **PROPERTY FEATURES**

- 6,050 SF available at the base of an 11-unit apartment building
- Second-generation restaurant space
- 107 ft. frontage on Division Street

- Large sidewalk patio area
- Operable storefront windows
- 0.3 miles to CTA Blue Line
   Division station