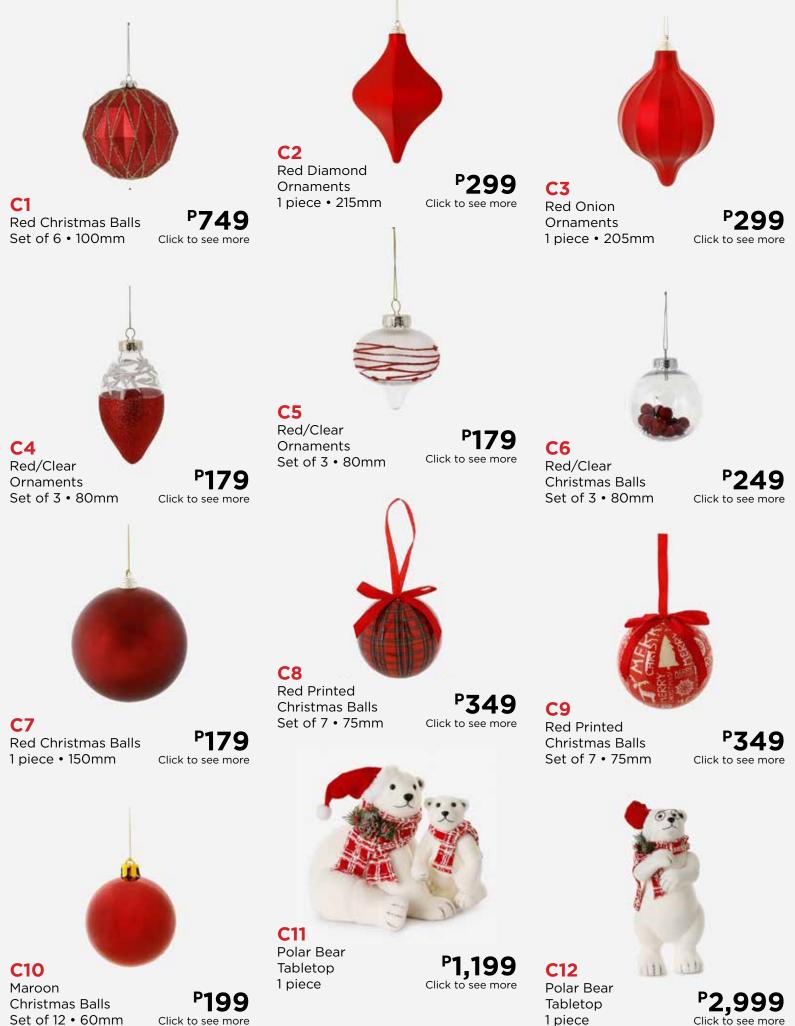

**C17** Red Onion Ornament 1 piece • 160mm

P299 Click to see more

Red Printed Christmas Balls Set of 7 • 75mm

**C8** 

P349 Click to see more **C18** Potted Mini Tree 1 piece

P1,499 Click to see more

<sup>P</sup>399

Click to see more

C19 Red Dia

Red Diamond Ornament 1 piece • 145mm

Red Printed Christmas Balls Set of 7 • 75mm

**C9** 

P349 Click to see more

C20 Clear Christmas Ball 1 piece • 200m

**C21** Pinecone Picks 1 box