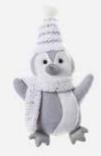

## W19

White Onion Ornament 1 piece • 205mm

Christmas Balls Set of 4 • 100mm

**W20** Penguin Plushie

W17

White/Silver

Silver **Cypress Picks** 1 box

**W21** 