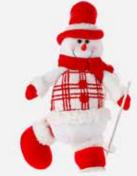

Snowman **Plushie Tabletop** 1 piece • 105cm

**C41** 

**C44** Santa

Ladder Plushie

1 piece • 17in

P1,299 Click to see more

**C42** 

Hanging Plushie