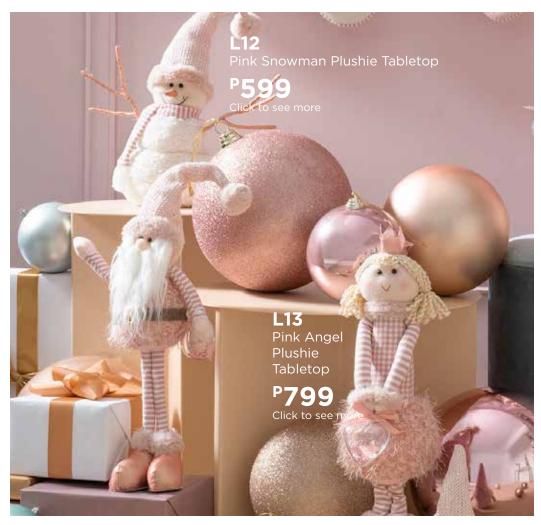

#### L11

Pink Glitter Christmas Ball 1 piece • 150mm

P179 Click to see more

L14 Pink Santa Stocking 1 piece • 21in

L15 Pink Angel Stocking 1 piece • 21in

<sup>P</sup>499 Click to see more

L16

Pink Santa

1 piece • 21in

Stocking

P499 Click to see more

L18 Pink Angel Hanging Plushie 1 piece • 5.5in

P149 Click to see more

L19 lvory **Christmas Balls** Set of 6 • 80mm

P399 Click to see more

Granville Slim 8ft Tree **P5,999**\*