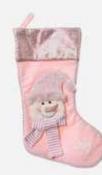

#### L11

Pink Glitter Christmas Ball 1 piece • 150mm

P179 Click to see more

L14 Pink Santa Stocking 1 piece • 21in

L15 Pink Angel Stocking 1 piece • 21in

<sup>P</sup>499 Click to see more

L16

Pink Santa

1 piece • 21in

Stocking

P499 Click to see more

L18 Pink Angel Hanging Plushie 1 piece • 5.5in

P149 Click to see more

L19 lvory **Christmas Balls** Set of 6 • 80mm

P399 Click to see more

Granville Slim 8ft Tree **P5,999**\*