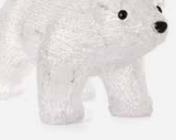

#### W7

Clear Polar Bear Christmas Ball 1 piece • 200mm

P399 Click to see more