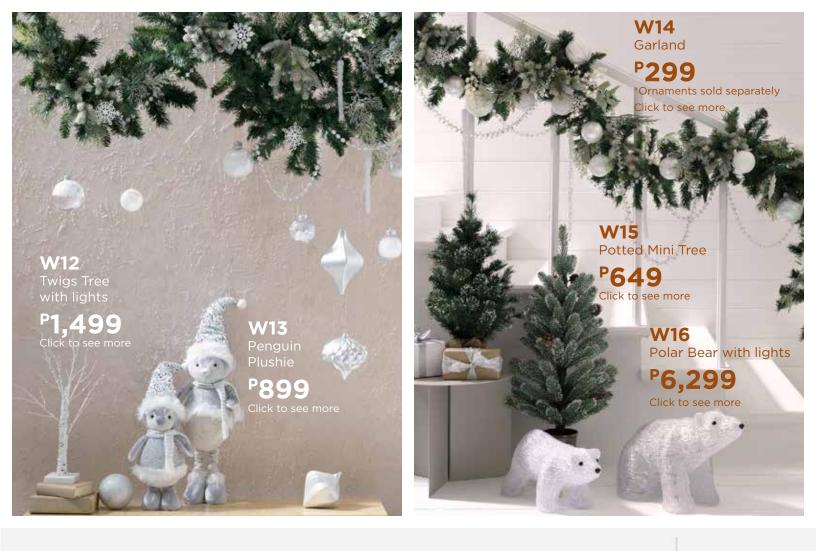

#### W8

White/Clear Christmas Ball 1 piece • 130mm

P149 Click to see more

W9 Snowman Hanging Plushie 1 piece • 7in

W10 Penguin Hanging Plushie 1 piece • 7in

P199 Click to see more

W11 Polar Bear with lights 1 piece

#### **W18**

P199

<sup>P</sup>599

Click to see more

White Onion Ornament 1 piece • 145mm

<sup>P</sup>299 Click to see more

## W19

White Onion Ornament 1 piece • 205mm

Christmas Balls Set of 4 • 100mm

**W20** Penguin Plushie

W17

White/Silver

Silver **Cypress Picks** 1 box

**W21** 

P999 Click to see more

**W22** White Glittered **Berries Picks** 1 piece

#### W23 Silver Pearlized Christmas Balls

Set of 4 • 100mm

P449 Click to see more

#### W24

**W27** 

Picks 1 box

Silver Leaves

Pearlized Christmas Ball 1 piece • 150mm

P179 Click to see more

#### W250 White/Silver

White/Silver Christmas Balls Set of 2 • 120mm

W26 Silver Picks 1 piece

P179 Click to see more

P1,299 Click to see more

W28 Pinecone Picks 1 box

W30 Wreath with W32 White Flowers Natural and Green Wreath <sup>P</sup>3,299\* \*Ornaments sold separately Click to see more W29 Wreath with Snow **W**31 Click to see mo Wreath with White Flowers arl Strand Garland 0 to see more