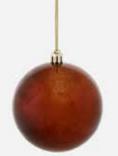

\*Ornaments sold separately

Click to see more

1

**D1** 

Coffee **Christmas Balls** Set of 6 • 80mm

P499

Click to see more

Bronze **Christmas Balls** Set of 12 • 80mm

**D2** 

<sup>P</sup>599 Click to see more

**D3** 

Christmas Ball

1 piece • 150mm