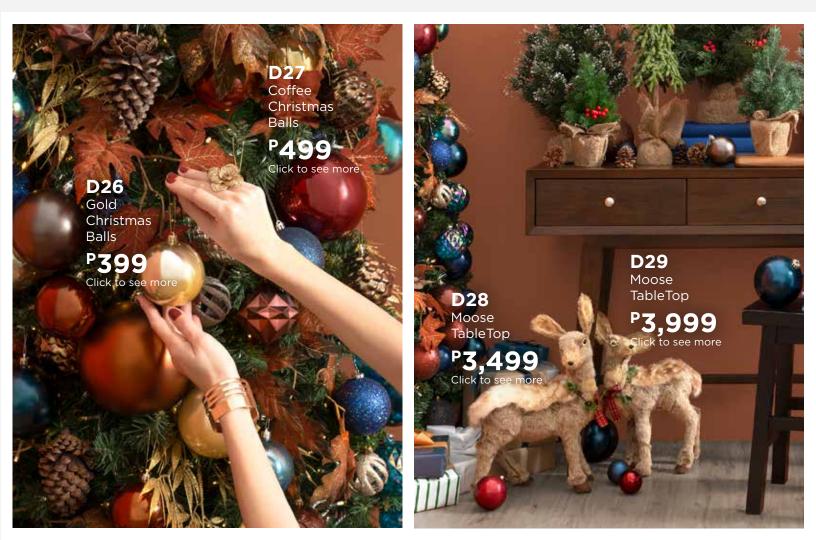

\*Ornaments sold separately

Click to see more

1

**D1** 

Coffee **Christmas Balls** Set of 6 • 80mm

P499

Click to see more

Bronze **Christmas Balls** Set of 12 • 80mm

# D23

Dusty Blue Christmas Balls Set of 3 • 120mm Click

**D24** Bronze Christmas Balls Set of 4 • 100mm

**D22** 

Dusk

Christmas Balls

Set of 12 • 80mm

#### D2 Bronze

P999

P499

Click to see more

Click to see more

Christmas Balls Set of 12 • 80mm P599 Click to see more

D25 Coffee Christmas Balls Set of 4 • 100mm

P199 Click to see more