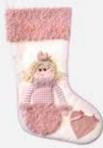

#### L11

Pink Glitter Christmas Ball 1 piece • 150mm

P179 Click to see more

L14 Pink Santa Stocking 1 piece • 21in

L15 Pink Angel Stocking 1 piece • 21in

<sup>P</sup>499 Click to see more

L16

Pink Santa