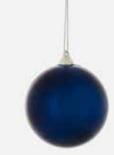

**D7** Midnight Blue **Christmas Balls** Set of 12 • 80mm

<sup>P</sup>999 Click to see more

79

Click to see more

**D8** Dark Blue **Christmas Balls** Set of 2 • 120mm

249° Click to see more **D9 Glittered Black Christmas Balls** 