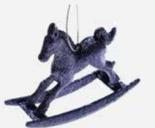

Set of 3 • 120mm

529° Click to see more

**D10 Blue Rocking** Horse Ornament 1 piece • 3in

**D11** Blue Star Ornament 1 piece • 4.5in

P79 Click to see more

**D12** Blue Heart Ornament 1 piece • 4in

**D14** D15 Potted Tree D13 Potted Tree with Berries with Pine Potted Tree P64 with Snow Cone P999 Click to see mor P649 Click to see more Click to see more