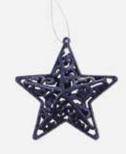

Set of 3 • 120mm

529° Click to see more

**D10 Blue Rocking** Horse Ornament 1 piece • 3in

**D11** Blue Star Ornament 1 piece • 4.5in

P79 Click to see more

**D12** Blue Heart Ornament 1 piece • 4in

**D14** D15 Potted Tree D13 Potted Tree with Berries with Pine Potted Tree P64 with Snow Cone P999 Click to see mor P649 Click to see more Click to see more