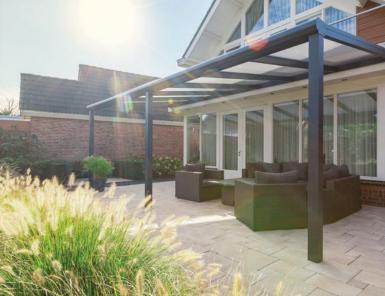

## Our "bestseller", choose your own look!

The Luma Shade is an aluminium veranda with a very high level of finish. In addition, the Luma Shade has a wide range of choices, such as the finish of the decorative gutter front and the look of the uprights. You can tune the Luma Shade entirely to your style, taste and preferences. This gives you the perfect match with your home and garden.

## The Luma Shade veranda is flexible in design, making it perfect for every outdoor situation

The Luma Shade has the best price-quality ratio in the market, making it the bestselling model of First Stop Signature Spaces. The success of the Luma Shade lies in the optimal freedom of choice the product offers in the field of looks and possibilities. Because of our modular system, the possibilities with the Luma Shade are endless and suitable for every situation and every style. This veranda is interlinkable, meaning that Luma Shade can be made as wide as you want.