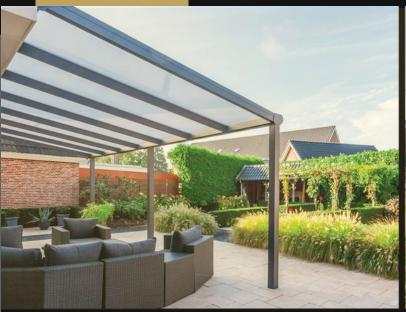

## Our "bestseller", choose your own look!

The Luma Shade is an aluminium veranda with a very high level of finish. In addition, the Luma Shade has a wide range of choices, such as the finish of the decorative gutter front and the look of the uprights. You can tune the Luma Shade entirely to your style, taste and preferences. This gives you the perfect match with your home and garden.

## The Luma Shade veranda is flexible in design, making it perfect for every outdoor situation

The Luma Shade has the best price-quality ratio in the market, making it the bestselling model of First Stop Signature Spaces. The success of the Luma Shade lies in the optimal freedom of choice the product offers in the field of looks and possibilities. Because of our modular system, the possibilities with the Luma Shade are endless and suitable for every situation and every style. This veranda is interlinkable, meaning that Luma Shade can be made as wide as you want.