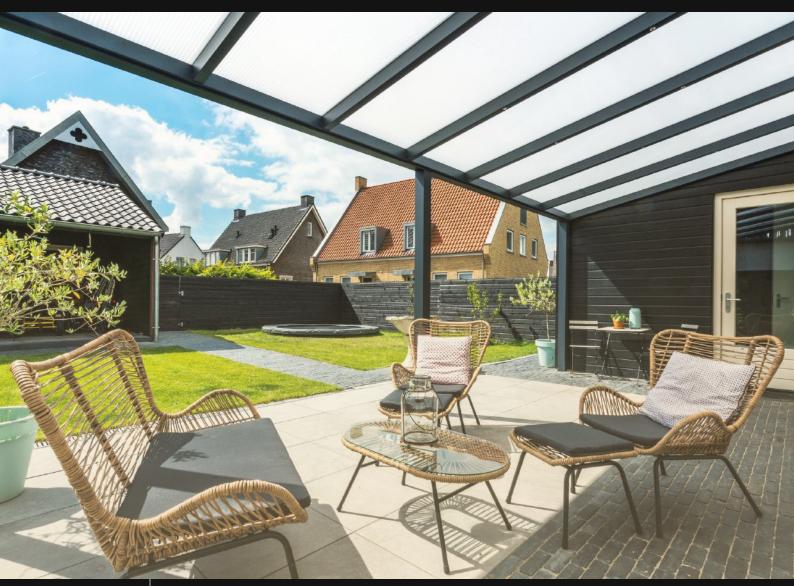

## Our "bestseller", choose your own look!

The Luma Shade is an aluminium veranda with a very high level of finish. In addition, the Luma Shade has a wide range of choices, such as the finish of the decorative gutter front and the look of the uprights. You can tune the Luma Shade entirely to your style, taste and preferences. This gives you the perfect match with your home and garden.

## The Luma Shade veranda is flexible in design, making it perfect for every outdoor situation

The Luma Shade has the best price-quality ratio in the market, making it the bestselling model of First Stop Signature Spaces. The success of the Luma Shade lies in the optimal freedom of choice the product offers in the field of looks and possibilities. Because of our modular system, the possibilities with the Luma Shade are endless and suitable for every situation and every style. This veranda is interlinkable, meaning that Luma Shade can be made as wide as you want.