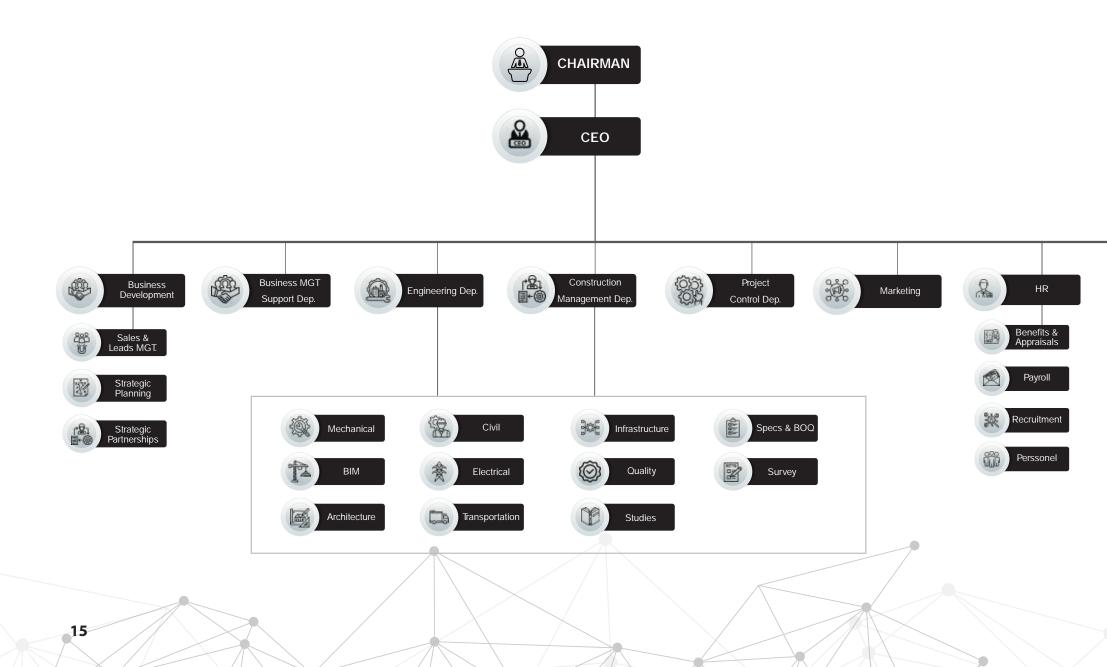

al Road Federation



## VII. ACHIEVEMENTS





With over **40 years** of experience, Attaby Consultancy has managed to excel through projects executed in multiple different industries and sectors.





# **SINCE 1979**

**Electrical Voltage Poles Electrical** 

Low 36,836

750

Bridges & Tunnels of Different spans

Roads

2,700 km

60 Bridge

Water Treatment Plants Projects 3,495,194 m<sup>3</sup>/day

> Water Networks Projects 4,164,160 m

> > **Electrical Substations**

Medium

1.197

3,331

Urban Projects & Landscape 14,545,000 m<sup>2</sup>

Electrical Low Voltage Conductors 7,140,523 m

Electrical Medium Voltage Conductors (2,149,160 m & 96 ton)

Electrical Low Voltage Cables 640.124 m

Electrical Medium Voltage Cables High Mast Voltage Poles

12







### IX. ORGANIZATIONAL CHART









### X. PEOPLE



### XI. INDUSTRIES





### XII. SERVICES

At Attaby Consultancy, we provide top-notch designs in addition to fully-fledged engineering business services alongside diligent accounting services that manage financials in the project with the highest level of accuracy and guaranteed success.

### 1. Studies & Master Planning:

Attaby Consultancy became a well-known name in the field of engineering consultancy in the market through conducting its meticulous studies in the fields of:

- Marketing Research
- Economic Impact Analysis
- Feasibility Studies
- Energy Efficiency Potential Studies
- Real Estate & Asset Appraisals
- Environmental Impact Assessments
- Social Impact Assessments
- Geotechnical & Ground Engineering Studies
- Traffic Impact Assessments
- GIS Studies