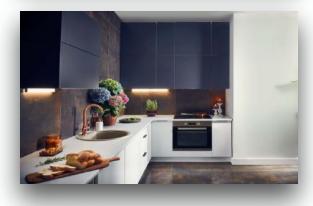

# Kitchen

The kitchen is made of high quality materials to meet your expectations. We use white goods from BOSCH

High quality stone tiles are used in the bathroom. GROHE fittings and Villeroy-Boch ceramics.

For heating, we use air-conditioning units that work on the principle of a 3.5 KW heat pump with a heating function down to -25 degrees, with external radiators, which according to our planning is the most economical solution for the customer. In addition, we install infrared heating panels or underfloor heating in the rooms.