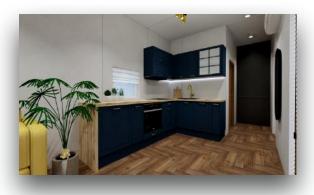

# Kitchen

The kitchen is made of high quality materials to meet your expectations. We use white goods from BOSCH

High quality stone tiles are used in the bathroom. GROHE fittings and Villeroy-Boch ceramics.

For heating, we use air-conditioning units that work on the principle of a 3.5 KW heat pump with a heating function down to -25 degrees, with external radiators, which according to our planning is the most economical solution for the customer. In addition, we install infrared heating panels or underfloor heating in the rooms.