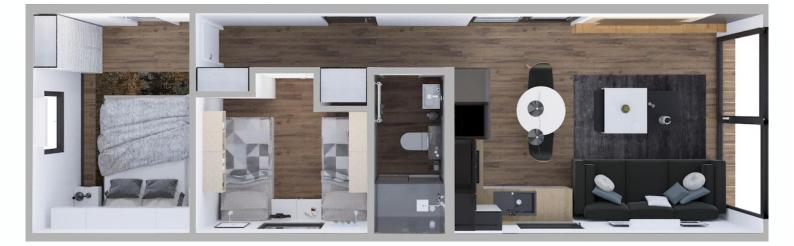

# **TECHNICAL DESIGNATION**

Length - 13,30 m

Width - 4.30 m

Building area - 57.00 m2

Height - 3,30 m

Weight - 15 000kg

List of rooms: 0.1 - Room with kitchenette - 27,90 m2 0.2 - Bathroom - 3,50 m2 0.3- Large bedroom - 13,50 m2 0.4 Small bedroom - 8,60 m2