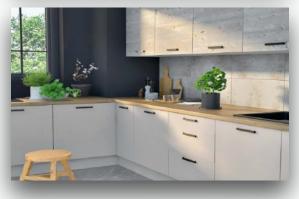

# Kitchen

The kitchen is made of high quality materials to meet your expectations. We use white goods from BOSCH

High quality stone tiles are used in the bathroom. GROHE fittings and Villeroy-Boch ceramics.

For heating, we use air-conditioning units that work on the principle of a 3.5 KW heat pump with a heating function down to -25 degrees, with external radiators, which according to our planning is the most economical solution for the customer. In addition, we install infrared heating panels or underfloor heating in the rooms.