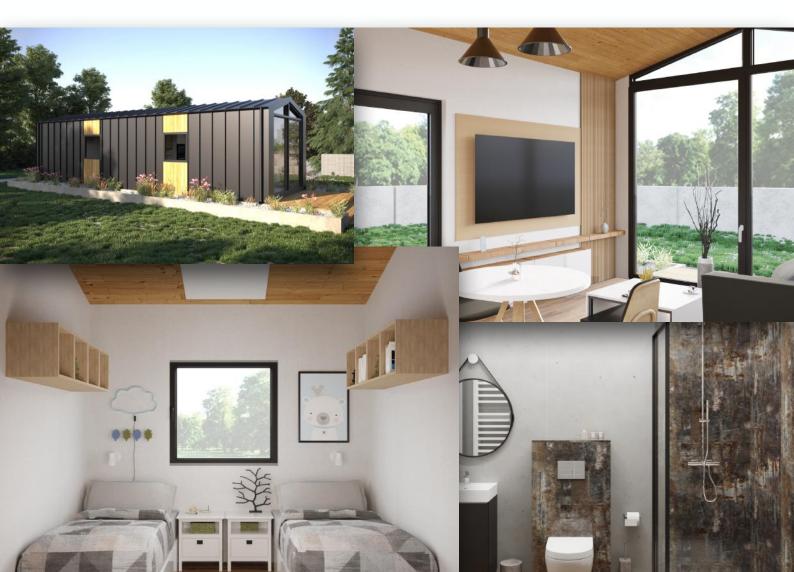

# JAK MODULES MOBILE HOME 60 AVANGARDE LINE

# What makes our houses special:

All houses are suitable for year-round living, fully equipped and turnkey:

We meet the German KFW40 standard.

We are the manufacturer. You choose what you want your house to look like from our catalogues.

# **TECHNICAL DESIGNATION**

Length - 13,30 m

Width - 4.30 m

Building area - 57.00 m2

Height - 3,30 m

Weight - 15 000kg

List of rooms: 0.1 - Room with kitchenette - 27,90 m2 0.2 - Bathroom - 3,50 m2 0.3- Large bedroom - 13,50 m2 0.4 Small bedroom - 8,60 m2