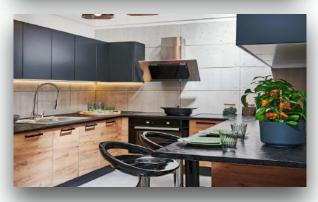

# Kitchen

# Equipment offers us

- Cooker bonnet
- Built-in oven
- Built-in dishwasher

- Built-in fridge-freezer