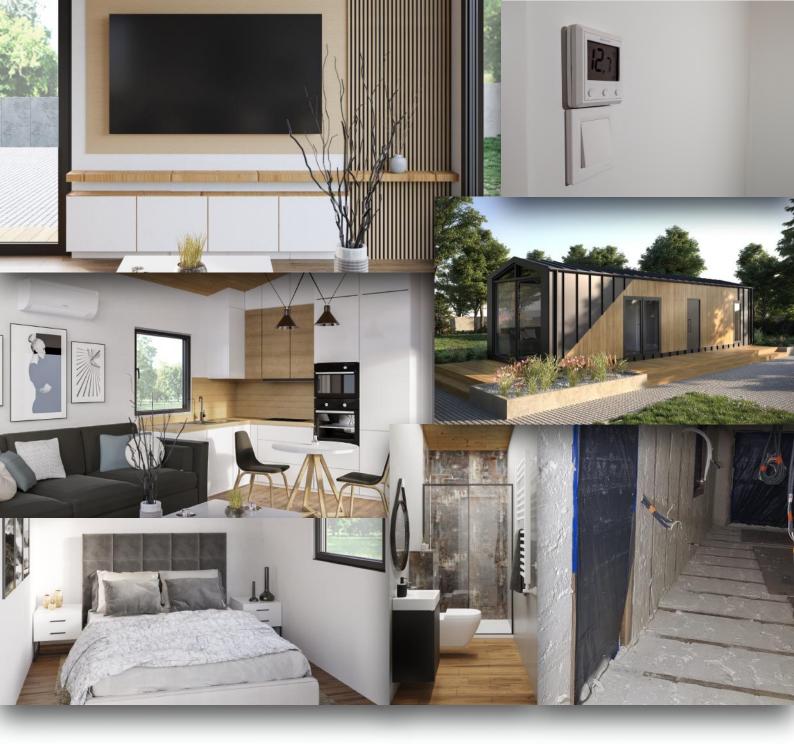

The kitchen is made of high quality materials to meet your expectations. We use white goods from BOSCH

High quality stone tiles are used in the bathroom. GROHE fittings and Villeroy-Boch ceramics.

For heating, we use air-conditioning units that work on the principle of a 3.5 KW heat pump with a heating function down to -25 degrees, with external radiators, which according to our planning is the most economical solution for the customer. In addition, we install infrared heating panels or underfloor heating in the rooms.

# Equipment offers us

- Cooker bonnet
- Built-in oven
- Built-in dishwasher

- Built-in fridge-freezer

# **Additional options**

Heating mat 220W/m2 integrated into the floor of the house, controlled via WI FI

Additional modern and very economical heating system

Pleated blinds for interior windows

Triple air conditioning system