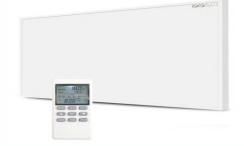

The kitchen is made of high quality materials to meet your expectations. We use white goods from BOSCH

High quality stone tiles are used in the bathroom. GROHE fittings and Villeroy-Boch ceramics.

For heating, we use air-conditioning units that work on the principle of a 3.5 KW heat pump with a heating function down to -25 degrees, with external radiators, which according to our planning is the most economical solution for the customer. In addition, we install infrared heating panels or underfloor heating in the rooms.

# **Additional options**

Heating mat 220W/m2 integrated into the floor of the house, controlled via WI FI

Additional modern and very economical heating system

Pleated blinds for interior windows

Triple air conditioning system