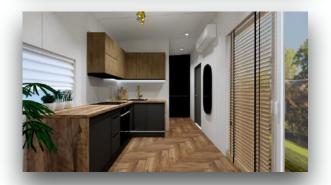

# Flooring

We use Rocko brand vinyl panels Rocko brand vinyl panels in our modular homes. This is SPC's range of vinyl flooring, with its beautiful design and exceptional performance. They are manufactured using the digital printing. process and give the

the look of natural wood and stone down to the smallest detail. And, as with natural floors, the design varies within each décor, allowing you to install up to 14 m<sup>2</sup> without repeating individual p anelels. Rocko vinyl planks are extremely dimensionally stable and are therefore and are therefore suitable for installation in sunny and high-traffic areas. I ts water resistance and high resistance to damage and scratches make it ideal for kitchens and bathrooms.