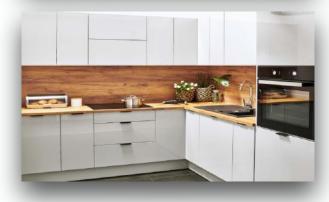

# Kitchen

# Equipment offers us

- Cooker bonnet
- Built-in oven
- Built-in dishwasher

- Built-in fridge-freezer