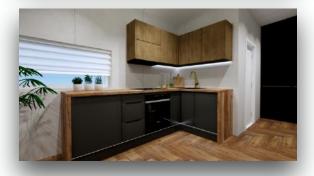

# Kitchen

The kitchen is made of high quality materials to meet your expectations. We use white goods from BOSCH

High quality stone tiles are used in the bathroom. GROHE fittings and Villeroy-Boch ceramics.

For heating, we use air-conditioning units that work on the principle of a 3.5 KW heat pump with a heating function down to -25 degrees, with external radiators, which according to our planning is the most economical solution for the customer. In addition, we install infrared heating panels or underfloor heating in the rooms.