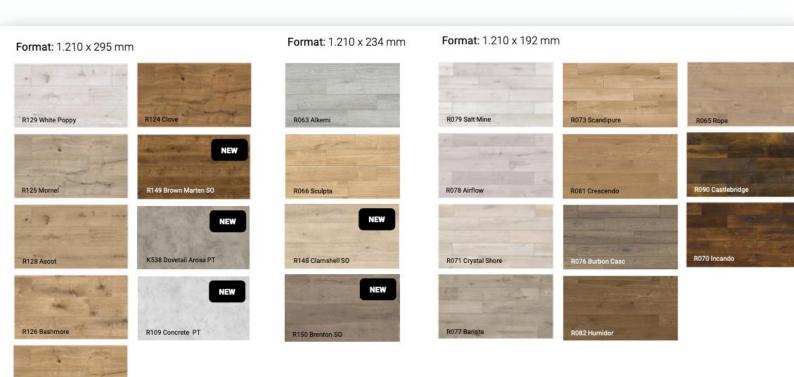

# Flooring

We use Rocko brand vinyl panels Rocko brand vinyl panels in our modular homes. This is SPC's range of vinyl flooring, with its beautiful design and exceptional performance. They are manufactured using the digital printing. process and give the

the look of natural wood and stone down to the smallest detail. And, as with natural floors, the design varies within each décor, allowing you to install up to 14 m<sup>2</sup> without repeating individual p anelels. Rocko vinyl planks are extremely dimensionally stable and are therefore and are therefore suitable for installation in sunny and high-traffic areas. I ts water resistance and high resistance to damage and scratches make it ideal for kitchens and bathrooms.