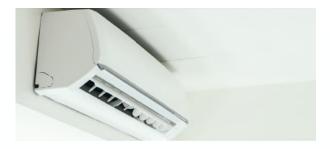

The kitchen is made of high quality materials to meet your expectations. We use white goods from BOSCH

High quality stone tiles are used in the bathroom. GROHE fittings and Villeroy-Boch ceramics.

For heating, we use air-conditioning units that work on the principle of a 3.5 KW heat pump with a heating function down to -25 degrees, with external radiators, which according to our planning is the most economical solution for the customer. In addition, we install infrared heating panels or underfloor heating in the rooms.

-electrical installation made of copper cables

-electrical heating (bath ladder heater 800 W)

-heating/cooling air conditioner 3.5 kW -bath ventilation duct Ø100 mm

-sockets type SCHNEIDER schuko

-3 external contacts

# **Additional options**

Heating mat 220W/m2 integrated into the floor of the house, controlled via WI FI

Additional modern and very economical heating system

Pleated blinds for interior windows

Triple air conditioning system