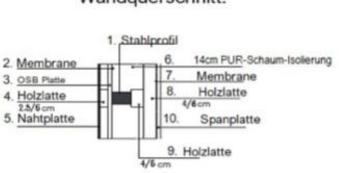

# Design

Supporting structure space-welded steel frame with steel profiles 100x60x5 mm, between the frames steel elements with profiles 60x40x4 mm.

Built-up exterior walls according to the following layers:

- 0.7 mm thick folded sheet (or decoration with impregnated board).
- -wood lath 2.5 x 6 cm
- OSB 12 mm thick
- steel profile 60x40x4 mm
- Wooden batten 4 x 6 cm (vertical installation)
- Wall insulation of closed-cell PUR foam, 4 cm thick.
- Wall insulation with 8 cm thick open-cell PUR foam.
- - Wooden batten 4 x 6 cm (horizontal assembly every approx. 60 cm)
- 1.2 cm thick ECO chipboard