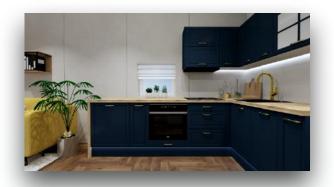

# Kitchen

# Equipment offers us

- Cooker bonnet
- Built-in oven
- Built-in dishwasher

- Built-in fridge-freezer