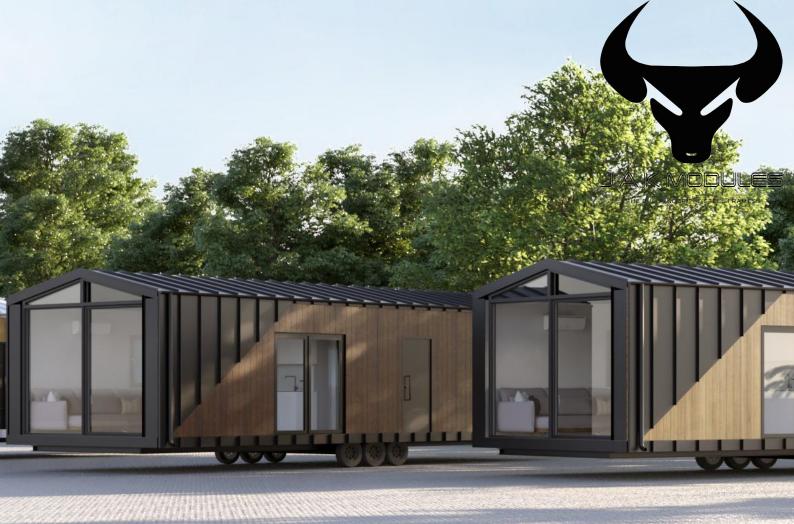

# JAK MODULES MOBILE HOME 60 AVANGARDE LINE

# **TECHNICAL DESIGNATION**

Length - 13,30 m

Width - 4.30 m

Building area - 57.00 m2

Height - 3,30 m

Weight - 15 000kg

List of rooms: 0.1 - Room with kitchenette - 27,90 m2 0.2 - Bathroom - 3,50 m2 0.3- Large bedroom - 13,50 m2 0.4 Small bedroom - 8,60 m2