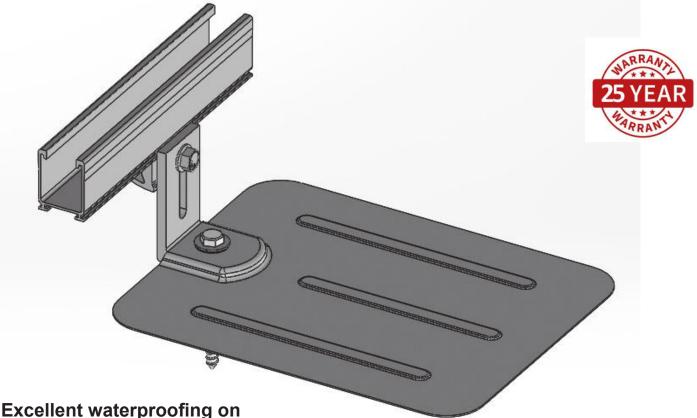

## **Composition Shingle Flashing for the L-Foot Mount**

composition/asphalt shingle roofs at an economical price.

Black painted aluminum looks great on any roof 8-inch x 10-inch size with rounded corners will easily slide under shingles Raised section diverts water around L-Foot Stainless-steel and rubber sealing washers to fit 5/16-inch lag bolts are included 25-year warranty; 50-year expected life Meets or exceeds roofing industry best practice Fast, simple one bolt installation Sold in boxes of 12 Flashings