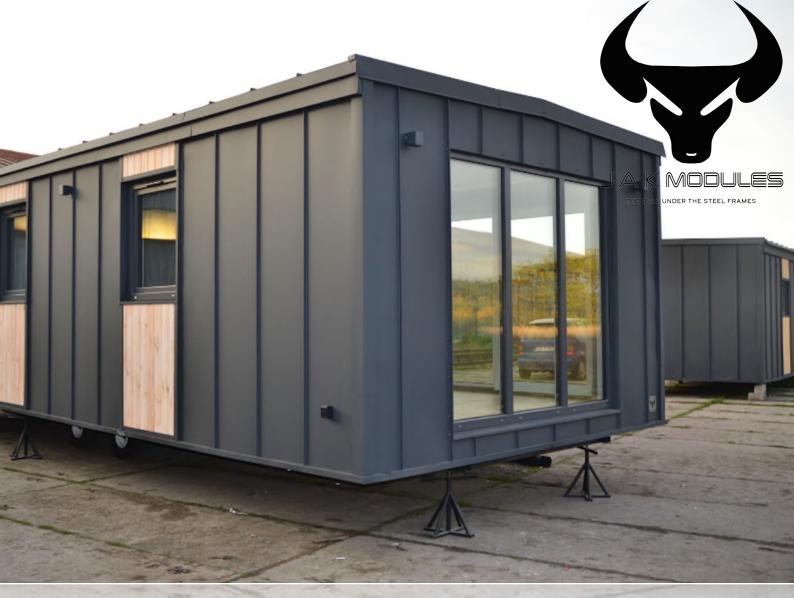

# JAK MODULES MOBILE HOME 40 PRESTIGE LINE

#### **TECHNICAL DESIGNATION**

Length - 10.00 m

Width - 4.00 m

Building area - 40.00 m2

Height - 3,30 m

Weight - 11 000kg