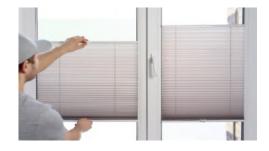

# Pleated blinds for interior windows

Triple air conditioning system

Electric roller shutter set

THE BULL UNDER THE STEEL FRAMES