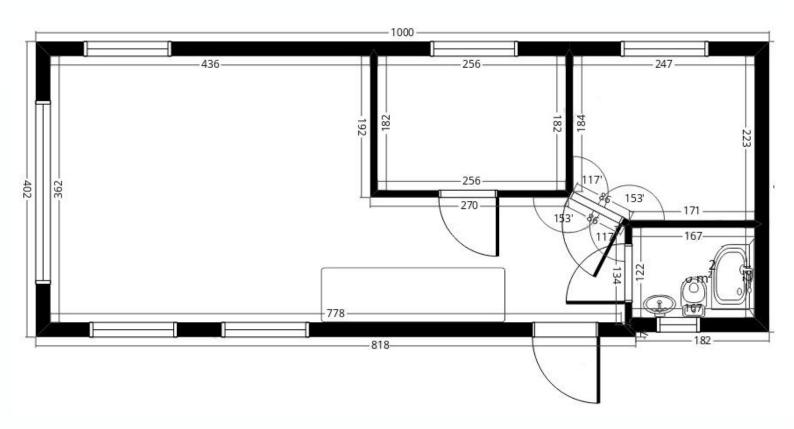

#### **List of rooms:**

- 0.1 Room with kitchenette 22.30 m2
- 0.2 Bathroom 2.45 m2
- 0.3- Large bedroom 7.36m2
- 0.4 Small bedroom 3.75m2