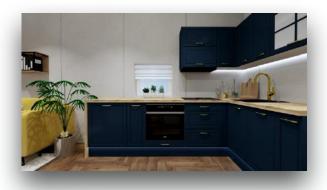

# Kitchen

### **Equipment offers us**

- Cooker bonnet
- Built-in oven
- Built-in dishwasher

- Built-in fridge-freezer