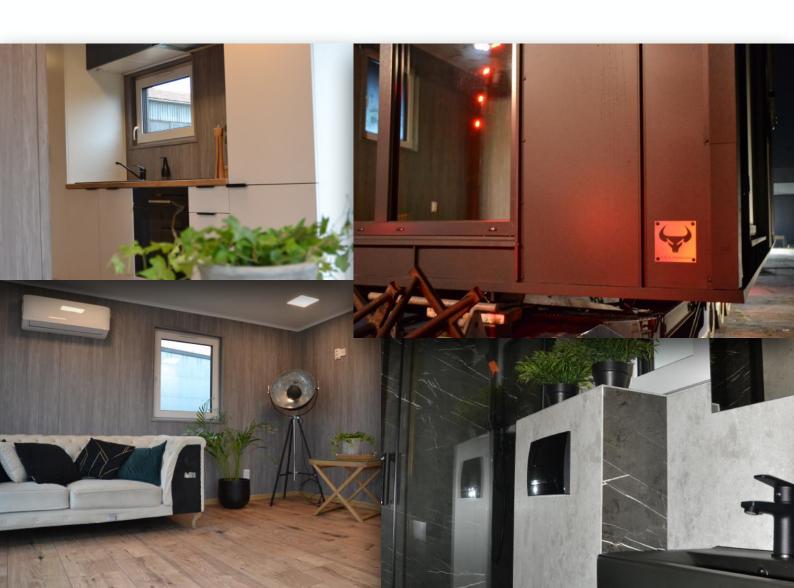

#### **List of rooms:**

- 0.1 Room with kitchenette 22.30 m2
- 0.2 Bathroom 2.45 m2
- 0.3- Large bedroom 7.36m2
- 0.4 Small bedroom 3.75m2

#### **Sanitary ceramics**

Since 1748, the Villeroy & Boch brand has been synonymous with high quality and beauty, with advanced ideas and techniques in ceramics. It has always been Villeroy & Boch's ambition to create a home that invites you to celebrate life's moments.

# **Sanitary fittings**

TOP PERFORMANCE THAT GOES BEYOND DESIGN

Enjoy stunning, elegant design and reliable functionality with GROHE taps. Unique design and innovative technologies allow you to discover a whole new level of comfort every day.

#### Walls

The waterproof, large-format wall tiles from Rocko Tiles are a real revolution among cladding and decorative materials. Decorative materials. Rocko Tiles are available in a range of fashionable designs that perfectly imitate wood, concrete

or marble and can be used in living rooms, kitchens and bathrooms. The lightweight and thin tiles replace paint, wallpaper, stoneware or ceramic tiles on your wall. Rocko tiles are absolutely waterproof, hygienic and dimensionally stable. They are the ideal material to furnish your dream bathroom.