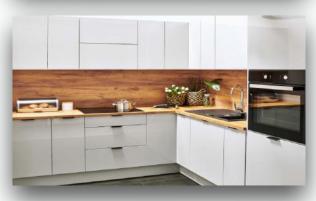

The kitchen is made of high quality materials to meet your expectations. We use white goods from BOSCH

High quality stone tiles are used in the bathroom. GROHE fittings and Villeroy-Boch ceramics.

For heating, we use air-conditioning units that work on the principle of a 3.5 KW heat pump with a heating function down to -25 degrees, with external radiators, which according to our planning is the most economical solution for the customer. In addition, we install infrared heating panels or underfloor heating in the rooms.

# Kitchen

### **Equipment offers us**

- Cooker bonnet
- Built-in oven
- Built-in dishwasher

- Built-in fridge-freezer