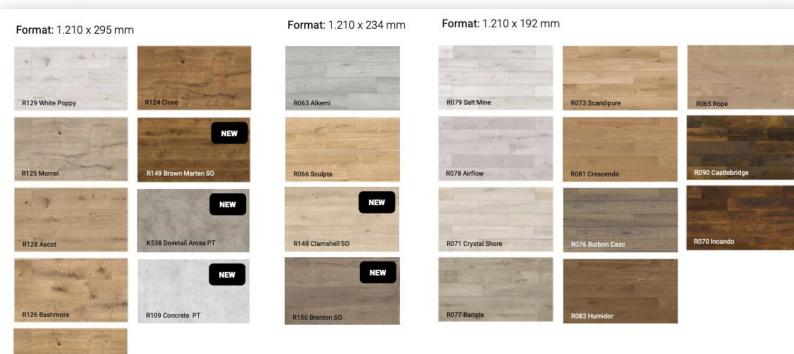

# **Flooring**

We use Rocko brand vinyl panels Rocko brand vinyl panels in our modular homes. This is SPC's range of vinyl flooring, with its beautiful design and exceptional performance. They are manufactured using the digital printing. process and give the

the look of natural wood and stone down to the smallest detail. And, as with natural floors, the design varies within each décor, allowing you to install up to 14 m² without repeating individual p anelels. Rocko vinyl planks are extremely dimensionally stable and are therefore and are therefore suitable for installation in sunny and high-traffic areas. I ts water resistance and high resistance to damage and scratches make it ideal for kitchens and bathrooms.