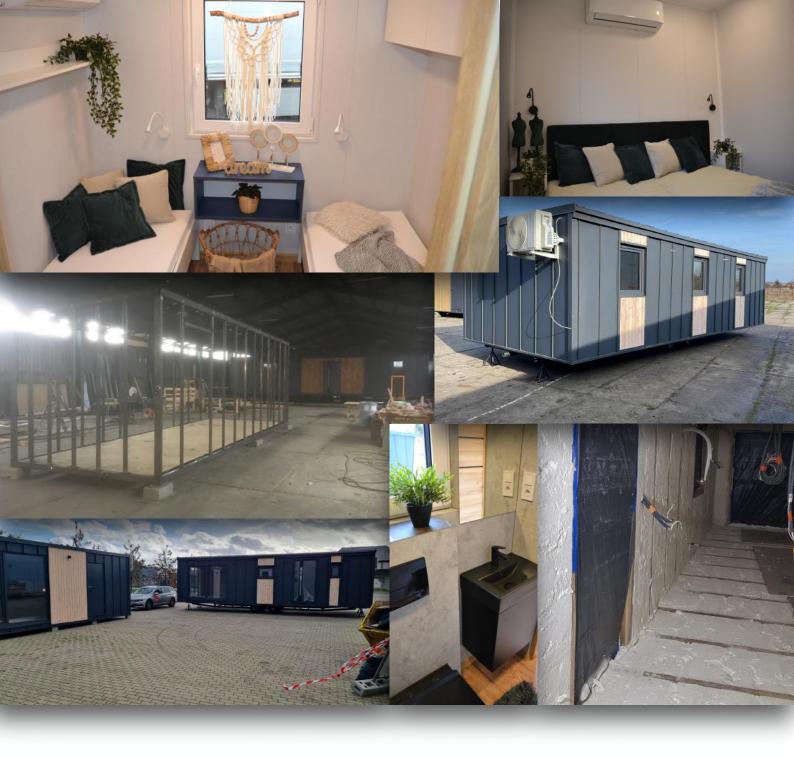

#### **TECHNICAL DESIGNATION**

Length - 10.00 m

Width - 4.00 m

Building area - 40.00 m2

Height - 3,30 m

Weight - 11 000kg

#### **List of rooms:**

- 0.1 Room with kitchenette 22.30 m2
- 0.2 Bathroom 2.45 m2
- 0.3- Large bedroom 7.36m2
- 0.4 Small bedroom 3.75m2

#### Design

Supporting structure space-welded steel frame with steel profiles 100x60x5 mm, between the frames steel elements with profiles 60x40x4 mm.

Built-up exterior walls according to the following layers: