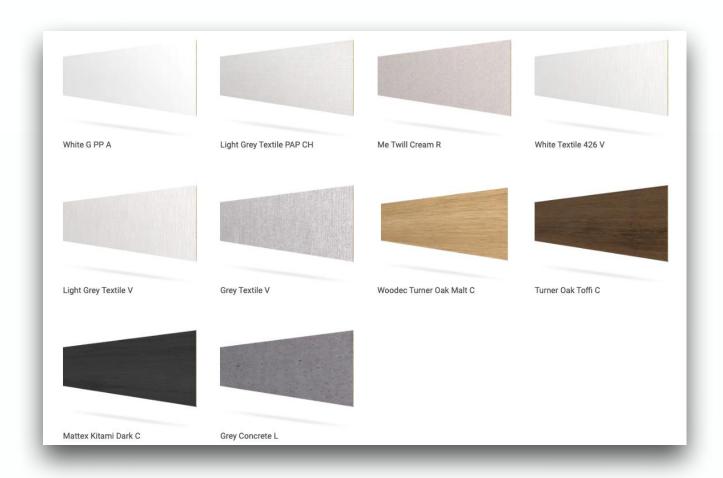

#### Walls

The waterproof, large-format wall tiles from Rocko Tiles are a real revolution among cladding and decorative materials. Decorative materials. Rocko Tiles are available in a range of fashionable designs that perfectly imitate wood, concrete

or marble and can be used in living rooms, kitchens and bathrooms. The lightweight and thin tiles replace paint, wallpaper, stoneware or ceramic tiles on your wall. Rocko tiles are absolutely waterproof, hygienic and dimensionally stable. They are the ideal material to furnish your dream bathroom.