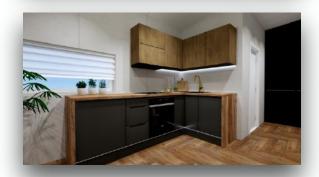

# Kitchen

### **Equipment offers us**

- Cooker bonnet
- Built-in oven
- Built-in dishwasher

- Built-in fridge-freezer