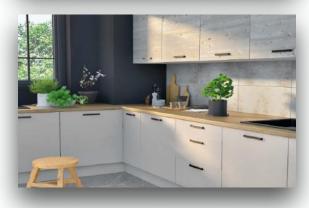

# Kitchen

### **Equipment offers us**

- Cooker bonnet
- Built-in oven
- Built-in dishwasher

- Built-in fridge-freezer