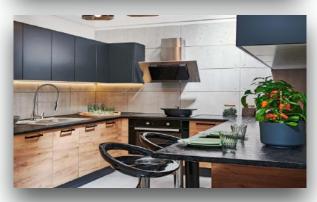

# Kitchen

### **Equipment offers us**

- Cooker bonnet
- Built-in oven
- Built-in dishwasher

- Built-in fridge-freezer