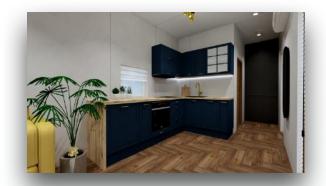

# Kitchen

### **Equipment offers us**

- Cooker bonnet
- Built-in oven
- Built-in dishwasher

- Built-in fridge-freezer