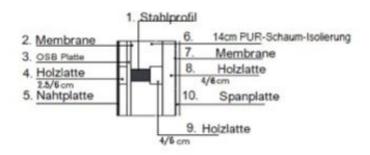

#### Design

Supporting structure space-welded steel frame with steel profiles 100x60x5 mm, between the frames steel elements with profiles 60x40x4 mm.

Built-up exterior walls according to the following layers:

- 0.7 mm thick folded sheet (or decoration with impregnated board).
- -wood lath 2.5 x 6 cm
- OSB 12 mm thick
- steel profile 60x40x4 mm
- Wooden batten 4 x 6 cm (vertical installation)
- Wall insulation of closed-cell PUR foam, 4 cm thick.
- Wall insulation with 8 cm thick open-cell PUR foam.
- - Wooden batten 4 x 6 cm (horizontal assembly every approx. 60 cm)
- 1.2 cm thick ECO chipboard

# Wandquerschnitt: