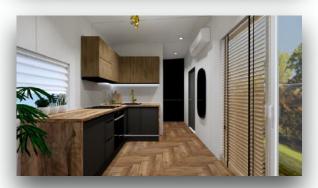

# Kitchen

### **Equipment offers us**

- Cooker bonnet
- Built-in oven
- Built-in dishwasher

- Built-in fridge-freezer